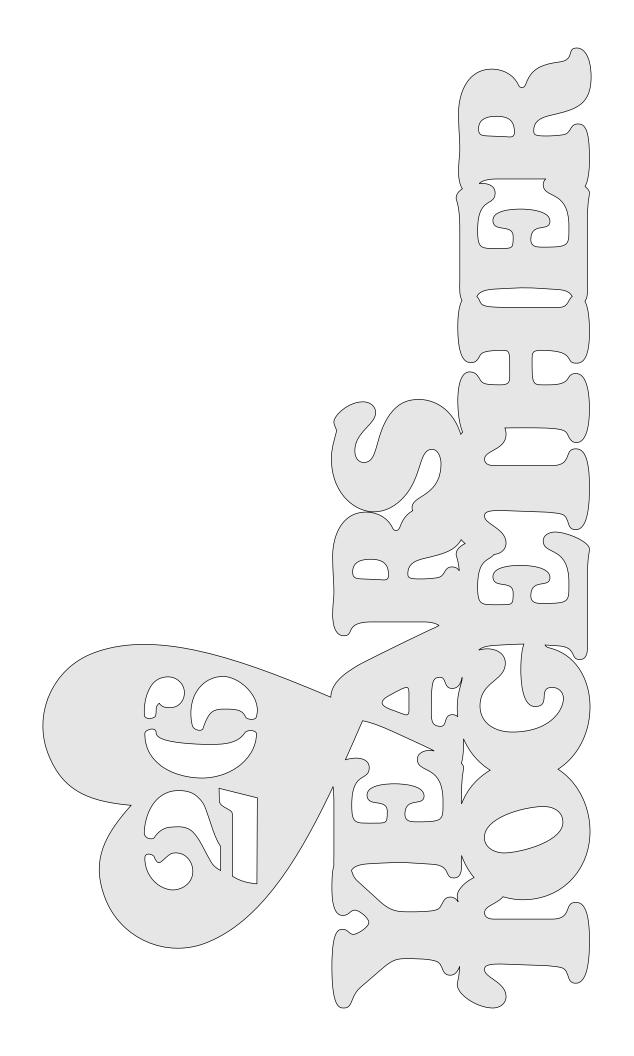

tire book is kept intact. You may not sell the pattern or include it in another commercial package of any type.

Steve Good retains the right to the pattern. If you have any questions about the use of this pattern please contact me at steve@stevedgood.com

When printing this pattern it is important to print it full size. When you bring up the print dialog box look in the "Page Sizing & Handling" section. Make sure the "Actual Size" is selected before you hit print.

You also only need to print the page/s you need. After the print dialog opens look for the "Pages to Print" section. You can print the current page or a range of pages. This will help save ink by not printing the title/instruction pages.

## **Printing Instructions**