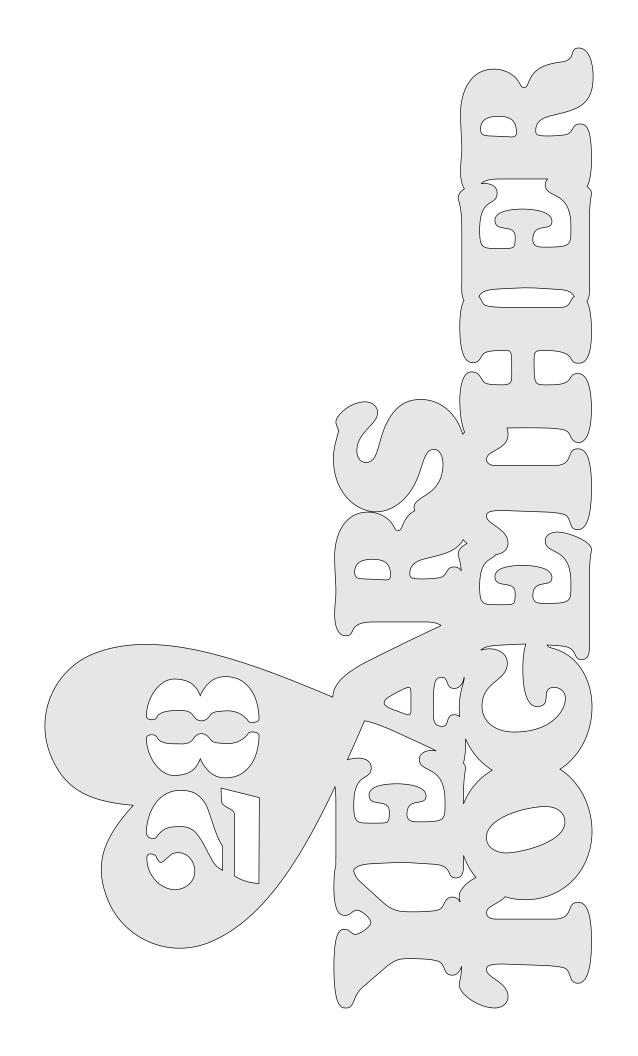

book is kept intact. You may not sell the pattern or include it in another commercial package of any type.

Steve Good retains the right to the pattern. If you have any questions about the use of this pattern please contact me at steve@stevedgood.com

When printing this pattern it is important to print it full size. When you bring up the print dialog box look in the "Page Sizing & Handling" section. Make sure the "Actual Size" is selected before you hit print.

You also only need to print the page/s you need. After the print dialog opens look for the "Pages to Print" section. You can print the current page or a range of pages. This will help save ink by not printing the title/instruction pages.

## **Printing Instructions**