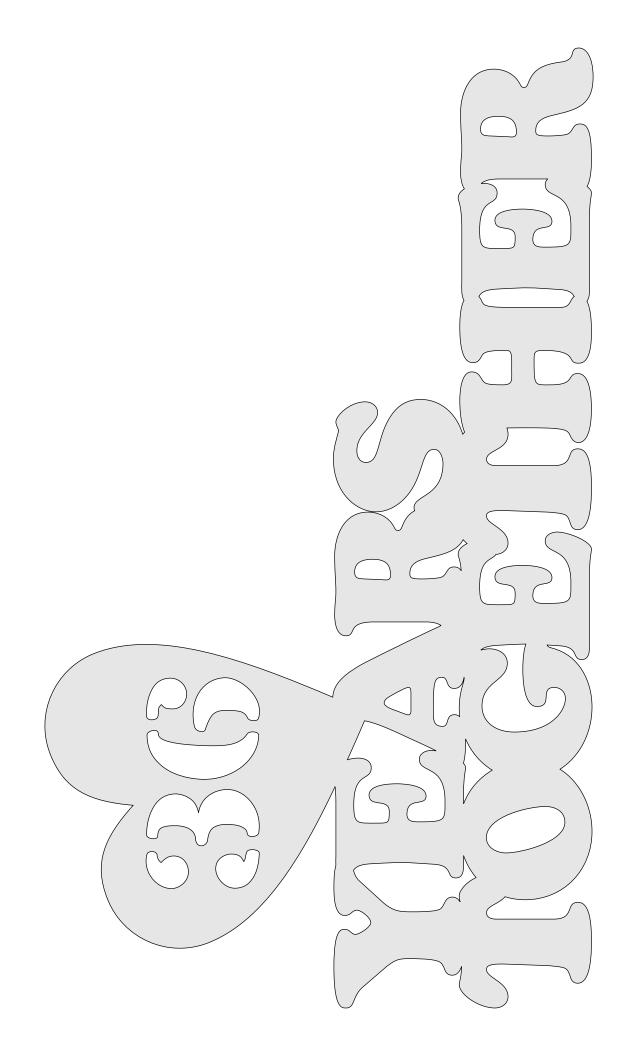

tact. You may not sell the pattern or include it in another commercial package of any type.

Steve Good retains the right to the pattern. If you have any questions about the use of this pattern please contact me at steve@stevedgood.com

When printing this pattern it is important to print it full size. When you bring up the print dialog box look in the "Page Sizing & Handling" section. Make sure the "Actual Size" is selected before you hit print.

You also only need to print the page/s you need. After the print dialog opens look for the "Pages to Print" section. You can print the current page or a range of pages. This will help save ink by not printing the title/instruction pages.

## **Printing Instructions**