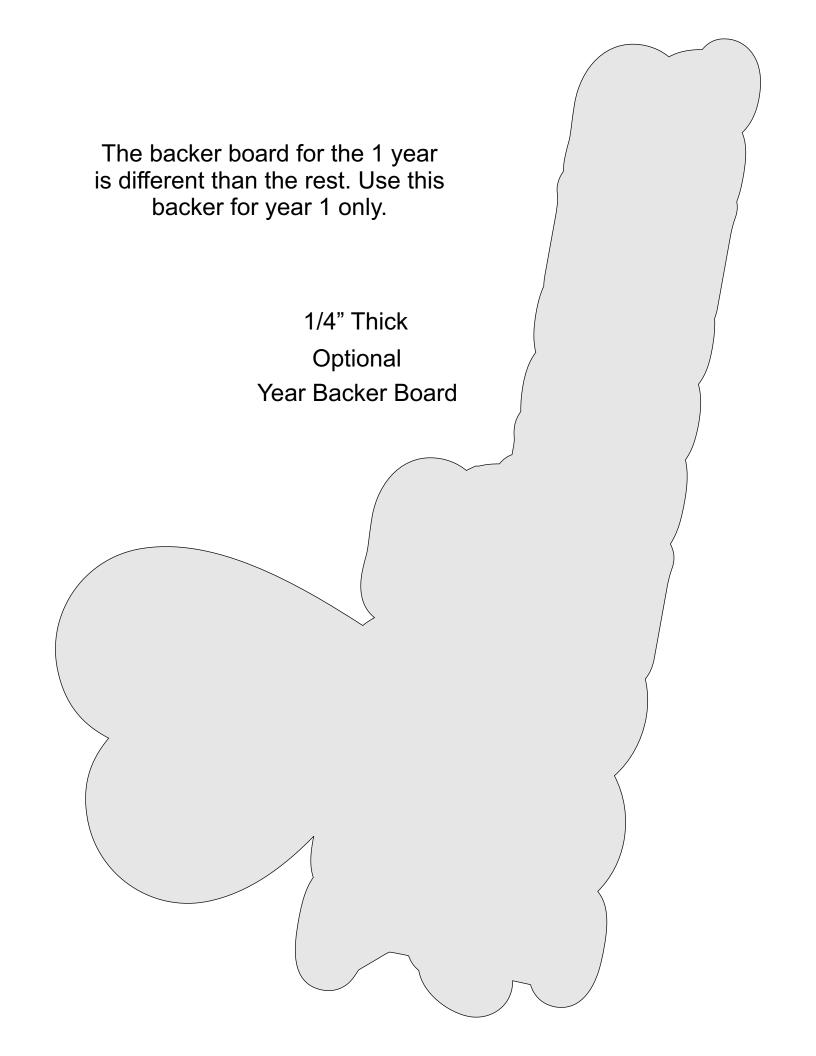

rn may be copied and given to others provided the entire book is kept intact. You may not sell the pattern or include it in another commercial package of any type.

Steve Good retains the right to the pattern. If you have any questions about the use of this pattern please contact me at steve@stevedgood.com

When printing this pattern it is important to print it full size. When you bring up the print dialog box look in the "Page Sizing & Handling" section. Make sure the "Actual Size" is selected before you hit print.

You also only need to print the page/s you need. After the print dialog opens look for the "Pages to Print" section. You can print the current page or a range of pages. This will help save ink by not printing the title/instruction pages.

## **Printing Instructions**