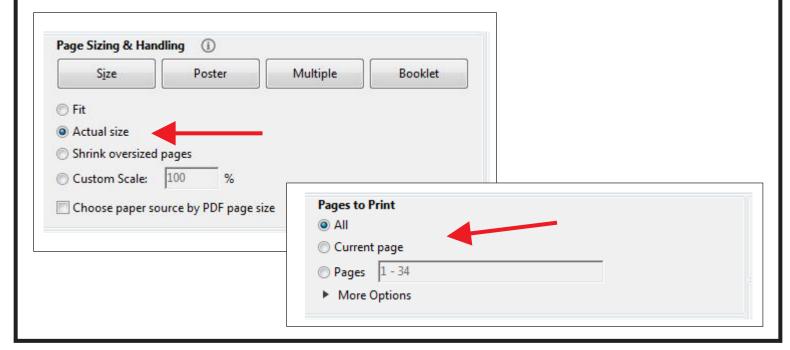

Steve Good retains the right to the pattern. If you have any questions about the use of this pattern please contact me at steve@stevedgood.com

When printing this pattern it is important to print it full size. When you bring up the print dialog box look in the "Page Sizing & Handling" section. Make sure the "Actual Size" is selected before you hit print.

You also only need to print the page/s you need. After the print dialog opens look for the "Pages to Print" section. You can print the current page or a range of pages. This will help save ink by not printing the title/instruction pages.

## **Printing Instructions**