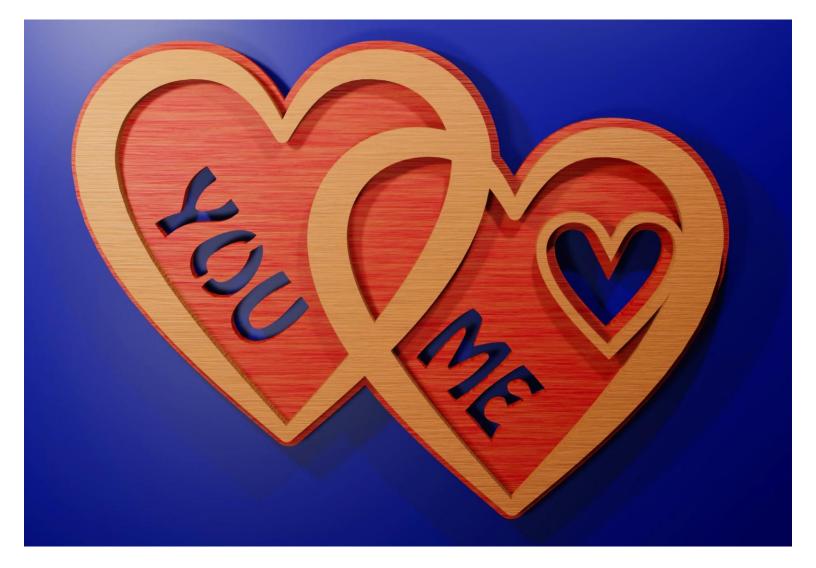

ple       | Booklet |   |  |
|------------------|---------------------|----------------|---------|---|--|
| 🔿 Fit            |                     |                |         |   |  |
| Actual size      | ◀                   | •              |         |   |  |
| Shrink oversized | d pages             |                |         |   |  |
| Custom Scale:    | 100 %               |                |         |   |  |
| Choose paper s   | ource by PDF page s | ize Pages to P | int     |   |  |
|                  |                     | All            |         | - |  |
|                  |                     | Current        | page    |   |  |
|                  |                     |                |         |   |  |
|                  |                     | Pages          | 1 - 34  |   |  |