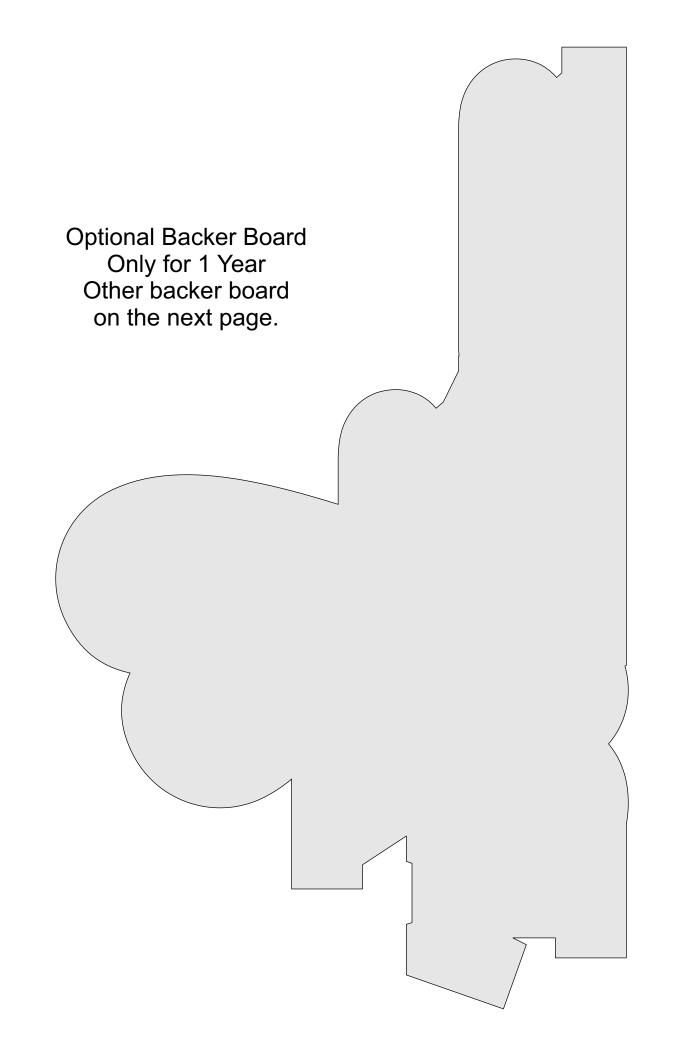

others provided the entire book is kept intact. You may not sell the pattern or include it in another commercial package of any type.

Steve Good retains the right to the pattern. If you have any questions about the use of this pattern please contact me at steve@stevedgood.com

When printing this pattern it is important to print it full size. When you bring up the print dialog box look in the "Page Sizing & Handling" section. Make sure the "Actual Size" is selected before you hit print.

You also only need to print the page/s you need. After the print dialog opens look for the "Pages to Print" section. You can print the current page or a range of pages. This will help save ink by not printing the title/instruction pages.

## **Printing Instructions**







With optional backer board