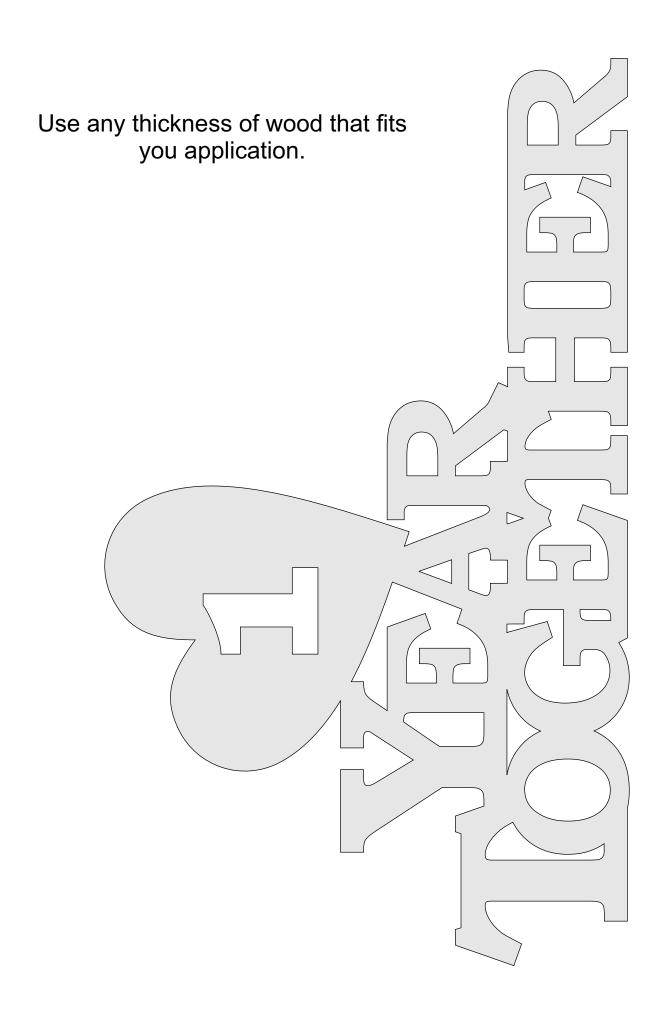

o others provided the entire book is kept intact. You may not sell the pattern or include it in another commercial package of any type.

Steve Good retains the right to the pattern. If you have any questions about the use of this pattern please contact me at steve@stevedgood.com

When printing this pattern it is important to print it full size. When you bring up the print dialog box look in the "Page Sizing & Handling" section. Make sure the "Actual Size" is selected before you hit print.

You also only need to print the page/s you need. After the print dialog opens look for the "Pages to Print" section. You can print the current page or a range of pages. This will help save ink by not printing the title/instruction pages.

## **Printing Instructions**







With optional backer board