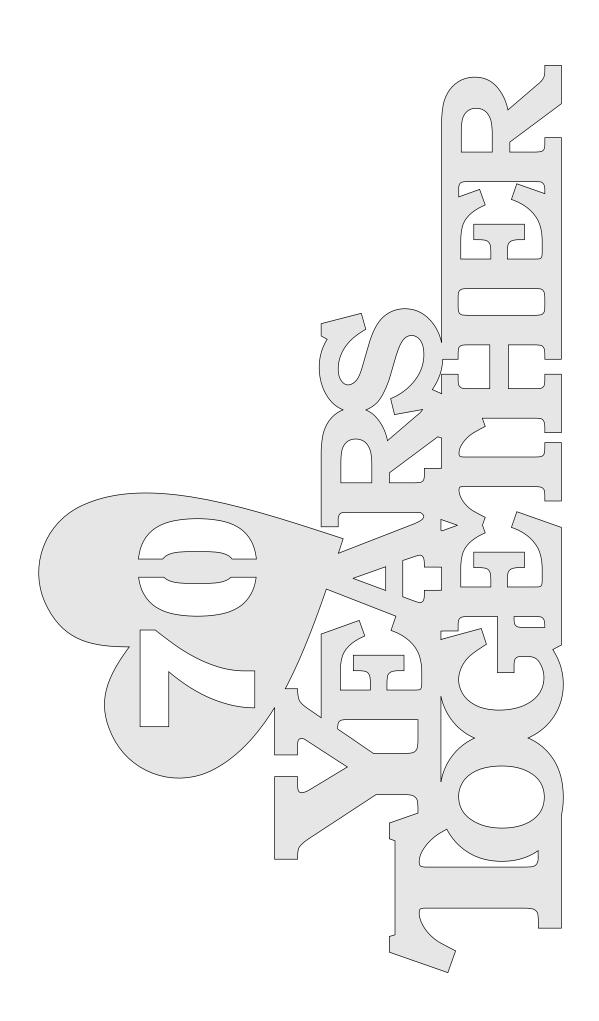

Good retains the right to the pattern. If you have any questions about the use of this pattern please contact me at steve@stevedgood.com

When printing this pattern it is important to print it full size. When you bring up the print dialog box look in the "Page Sizing & Handling" section. Make sure the "Actual Size" is selected before you hit print.

You also only need to print the page/s you need. After the print dialog opens look for the "Pages to Print" section. You can print the current page or a range of pages. This will help save ink by not printing the title/instruction pages.

## **Printing Instructions**







With optional backer board