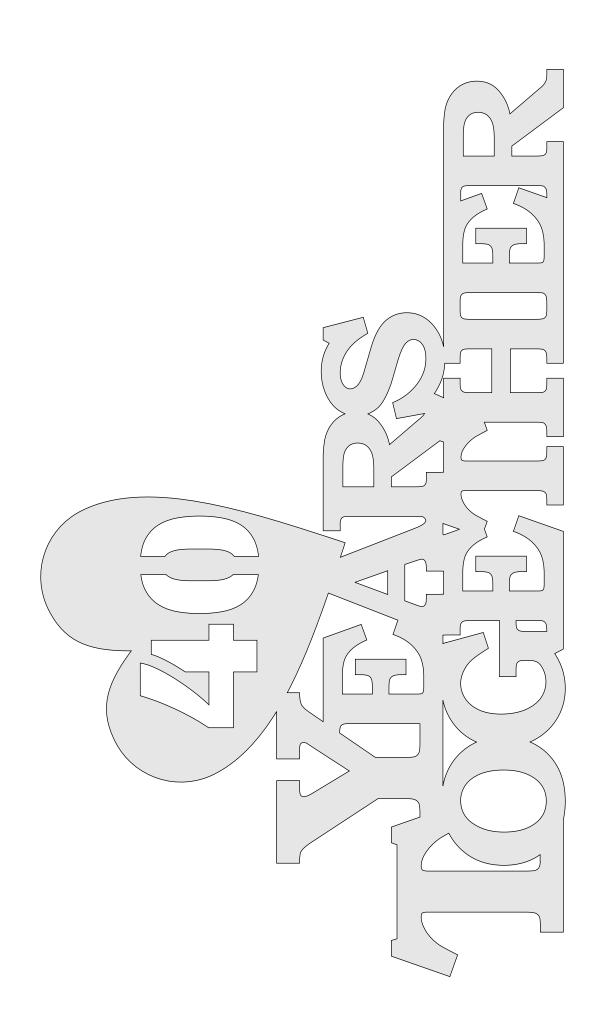

include it in another commercial package of any type.

Steve Good retains the right to the pattern. If you have any questions about the use of this pattern please contact me at steve@stevedgood.com

When printing this pattern it is important to print it full size. When you bring up the print dialog box look in the "Page Sizing & Handling" section. Make sure the "Actual Size" is selected before you hit print.

You also only need to print the page/s you need. After the print dialog opens look for the "Pages to Print" section. You can print the current page or a range of pages. This will help save ink by not printing the title/instruction pages.

## **Printing Instructions**







With optional backer board