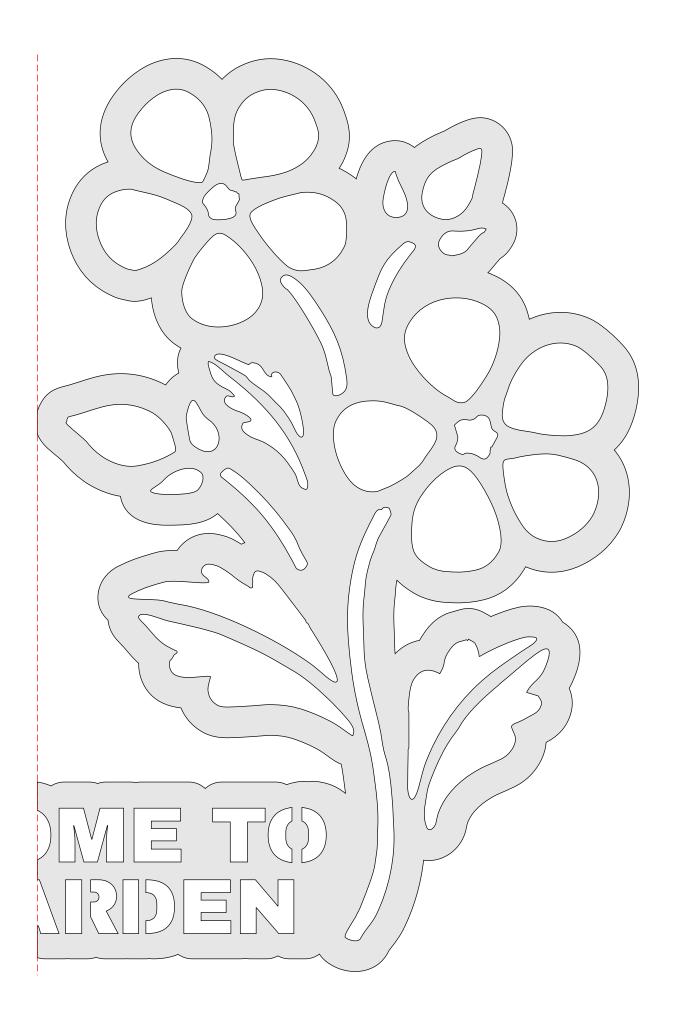

-----------------|---------------------|----------------|---------|---|--|
| 🔿 Fit            |                     |                |         |   |  |
| Actual size      | ◀                   | •              |         |   |  |
| Shrink oversized | d pages             |                |         |   |  |
| Custom Scale:    | 100 %               |                |         |   |  |
| Choose paper s   | ource by PDF page s | ize Pages to P | int     |   |  |
|                  |                     | All            |         | - |  |
|                  |                     | Current        | page    |   |  |
|                  |                     |                |         |   |  |
|                  |                     | Pages          | 1 - 34  |   |  |

Welcome to my Garden Sign