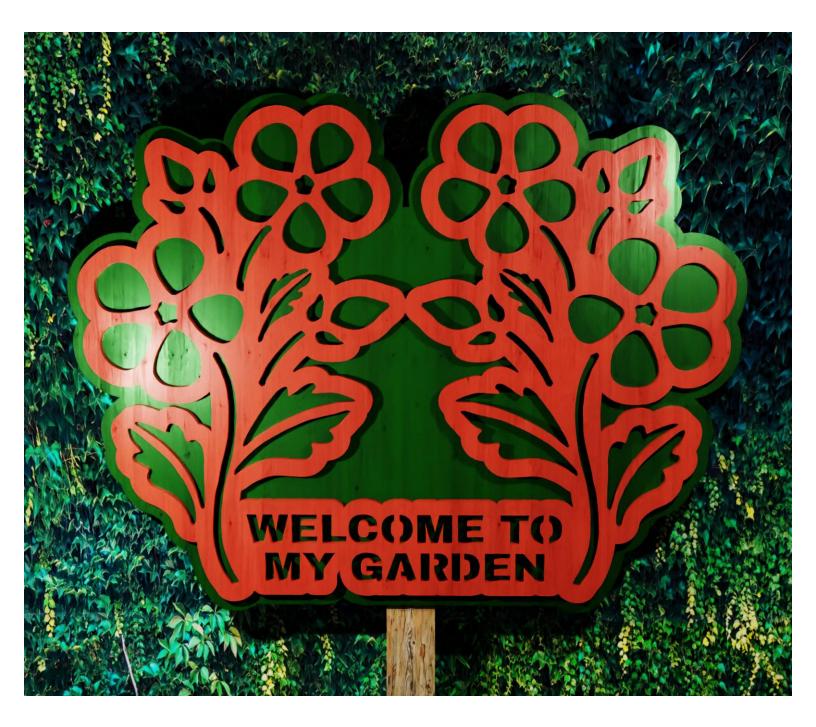

|
|------------------|---------------------|----------------|---------|---|--|
| 🔿 Fit            |                     |                |         |   |  |
| Actual size      | ◀                   | •              |         |   |  |
| Shrink oversized | d pages             |                |         |   |  |
| Custom Scale:    | 100 %               |                |         |   |  |
| Choose paper s   | ource by PDF page s | ize Pages to P | int     |   |  |
|                  |                     | All            |         | - |  |
|                  |                     | Current        | page    |   |  |
|                  |                     |                |         |   |  |
|                  |                     | Pages          | 1 - 34  |   |  |

Welcome to my Garden Sign