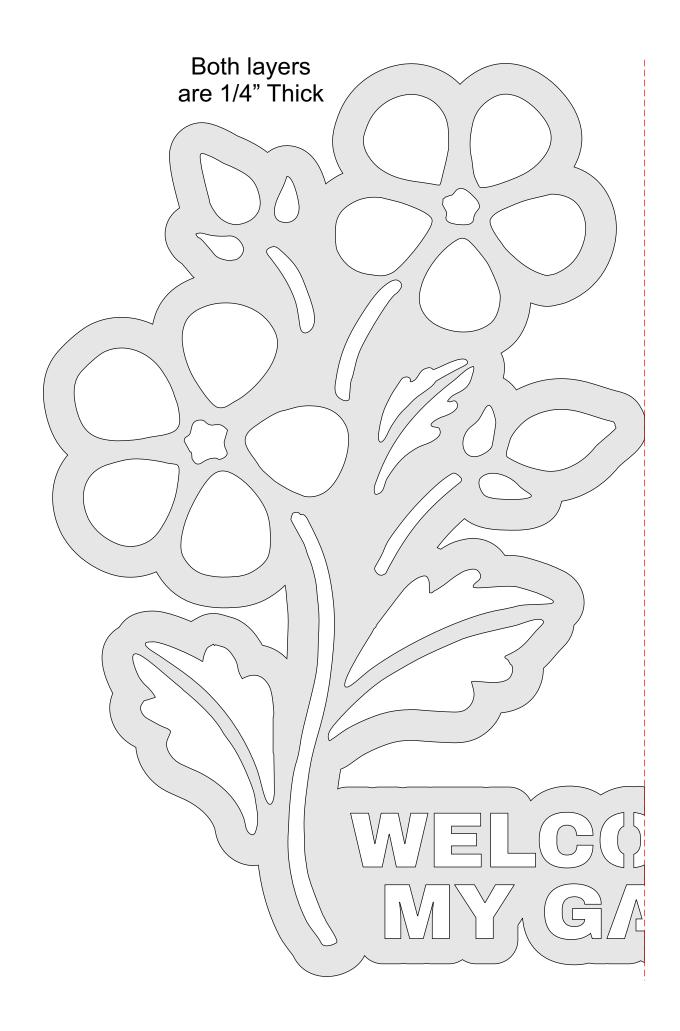

Steve Good retains the right to the pattern. If you have any questions about the use of this pattern please contact me at steve@stevedgood.com

When printing this pattern it is important to print it full size. When you bring up the print dialog box look in the "Page Sizing & Handling" section. Make sure the "Actual Size" is selected before you hit print.

Welcome to my Garden Sign