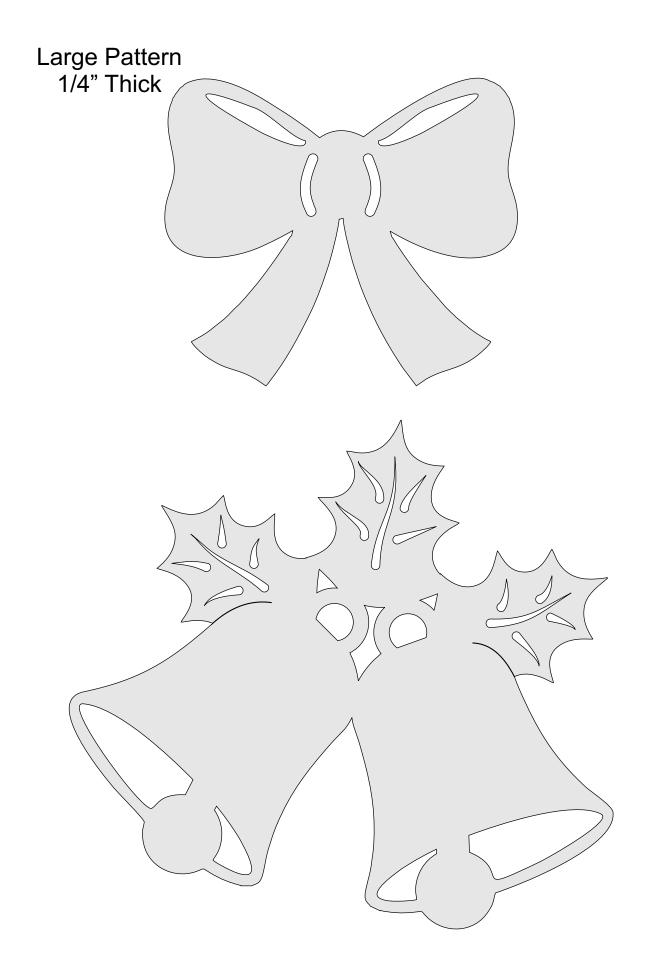

-----------------|---------------------|----------------|---------|---|--|
| 🔿 Fit            |                     |                |         |   |  |
| Actual size      | ◀                   | •              |         |   |  |
| Shrink oversized | d pages             |                |         |   |  |
| Custom Scale:    | 100 %               |                |         |   |  |
| Choose paper s   | ource by PDF page s | ize Pages to P | int     |   |  |
|                  |                     | All            |         | - |  |
|                  |                     | Current        | page    |   |  |
|                  |                     |                |         |   |  |
|                  |                     | Pages          | 1 - 34  |   |  |

#### Christmas Wreath

















## Small Pattern 1/4" Thick