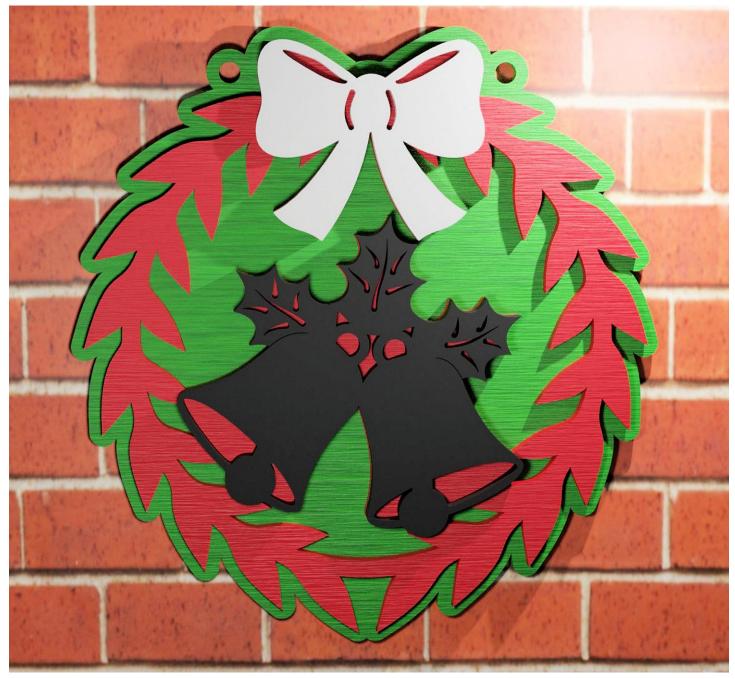

|  |
|------------------|---------------------|----------------|---------|---|--|
| 🔿 Fit            |                     |                |         |   |  |
| Actual size      | ◀                   | •              |         |   |  |
| Shrink oversized | d pages             |                |         |   |  |
| Custom Scale:    | 100 %               |                |         |   |  |
| Choose paper s   | ource by PDF page s | ize Pages to P | int     |   |  |
|                  |                     | All            |         | - |  |
|                  |                     | Current        | page    |   |  |
|                  |                     |                |         |   |  |
|                  |                     | Pages          | 1 - 34  |   |  |

#### Christmas Wreath

















## Small Pattern 1/4" Thick