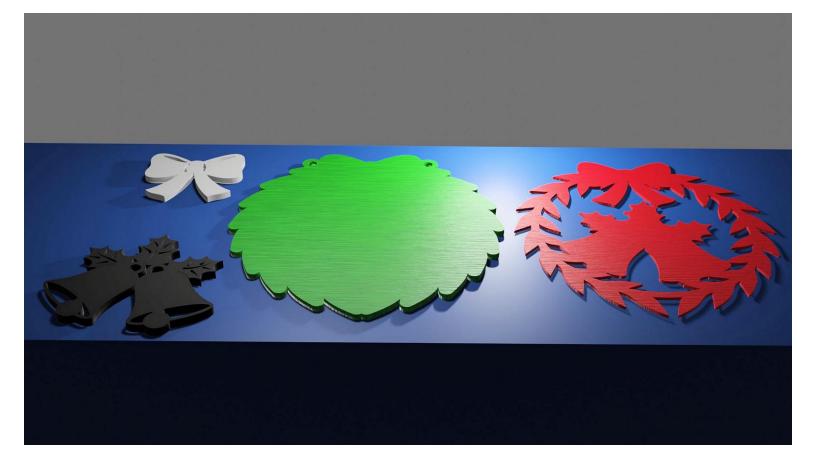

|
|------------------|---------------------|----------------|---------|---|--|
| 🔿 Fit            |                     |                |         |   |  |
| Actual size      | ◀                   | •              |         |   |  |
| Shrink oversized | d pages             |                |         |   |  |
| Custom Scale:    | 100 %               |                |         |   |  |
| Choose paper s   | ource by PDF page s | ize Pages to P | int     |   |  |
|                  |                     | All            |         | - |  |
|                  |                     | Current        | page    |   |  |
|                  |                     |                |         |   |  |
|                  |                     | Pages          | 1 - 34  |   |  |

#### Christmas Wreath

















## Small Pattern 1/4" Thick