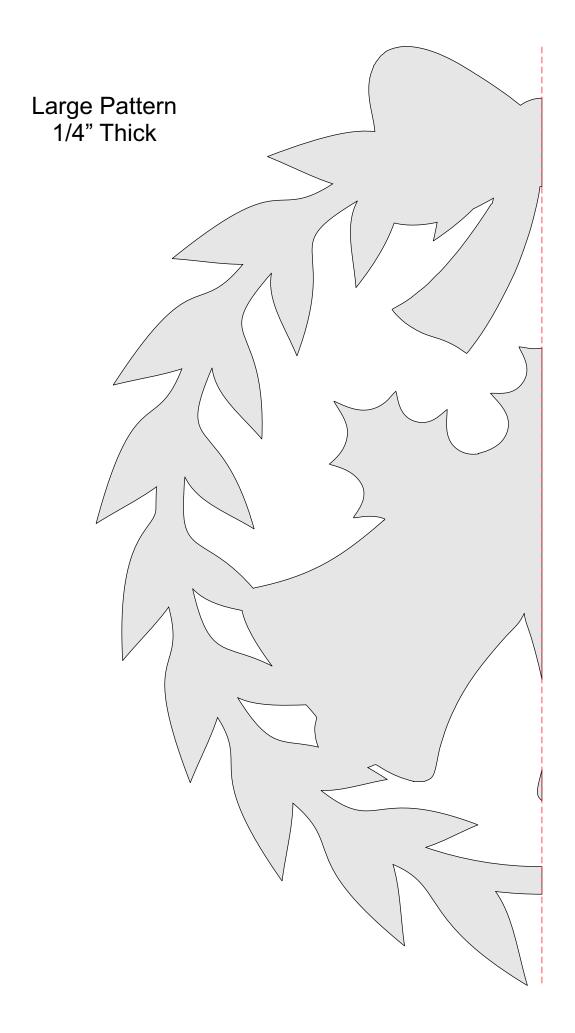

|
|------------------|---------------------|----------------|---------|---|--|
| 🔿 Fit            |                     |                |         |   |  |
| Actual size      | ◀                   | •              |         |   |  |
| Shrink oversized | d pages             |                |         |   |  |
| Custom Scale:    | 100 %               |                |         |   |  |
| Choose paper s   | ource by PDF page s | ize Pages to P | int     |   |  |
|                  |                     | All            |         | - |  |
|                  |                     | Current        | page    |   |  |
|                  |                     |                |         |   |  |
|                  |                     | Pages          | 1 - 34  |   |  |

#### Christmas Wreath

















## Small Pattern 1/4" Thick