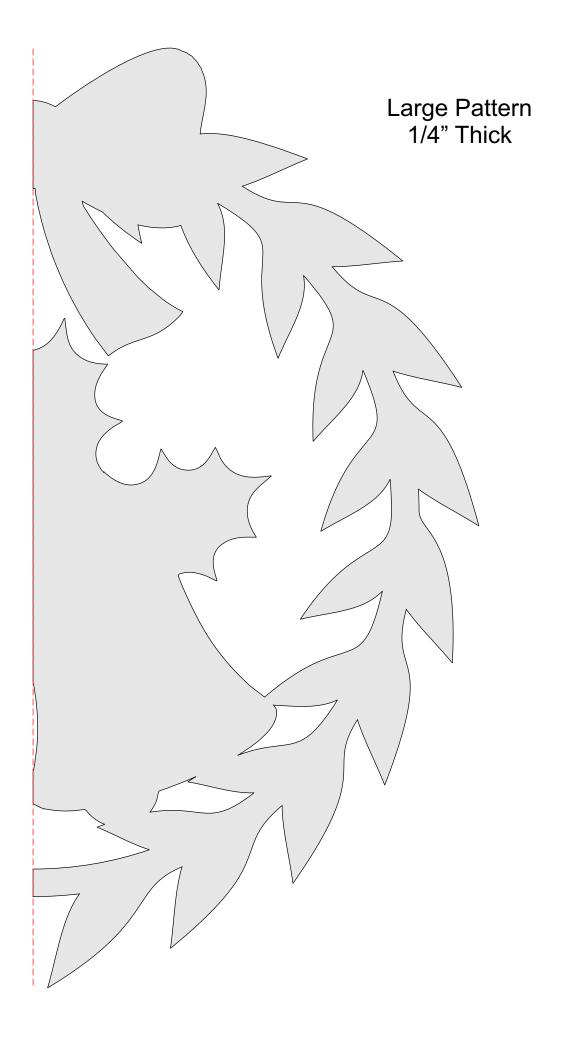

|------------------|---------------------|----------------|---------|---|--|
| 🔿 Fit            |                     |                |         |   |  |
| Actual size      | ◀                   | •              |         |   |  |
| Shrink oversized | d pages             |                |         |   |  |
| Custom Scale:    | 100 %               |                |         |   |  |
| Choose paper s   | ource by PDF page s | ize Pages to P | int     |   |  |
|                  |                     | All            |         | - |  |
|                  |                     | Current        | page    |   |  |
|                  |                     |                |         |   |  |
|                  |                     | Pages          | 1 - 34  |   |  |

#### Christmas Wreath

















## Small Pattern 1/4" Thick