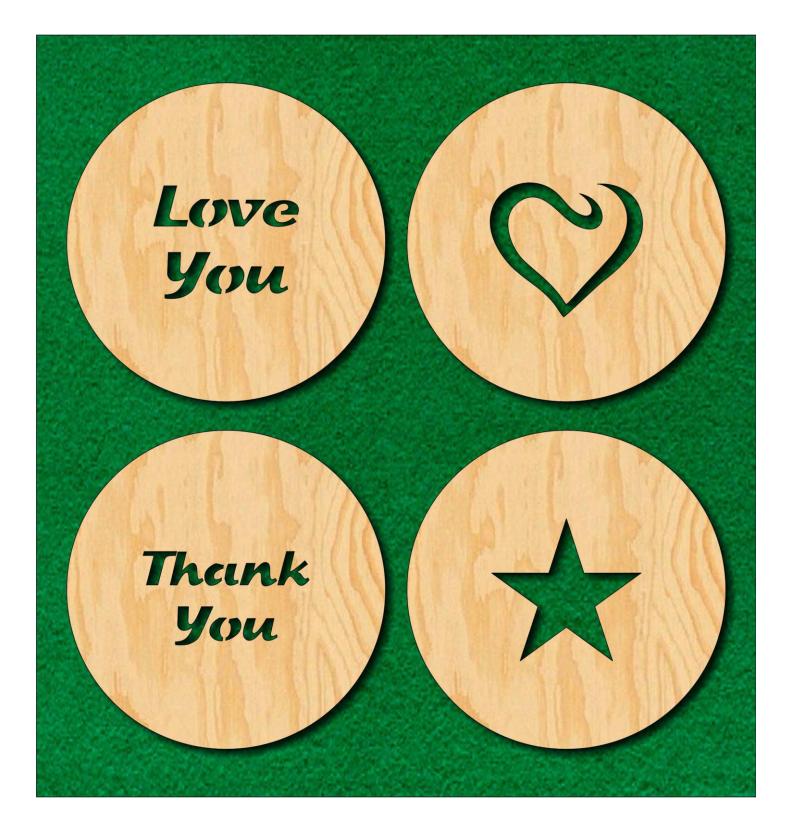

| Booklet |   |  |
|------------------|---------------------|----------------|---------|---|--|
| 🔿 Fit            |                     |                |         |   |  |
| Actual size      | ◀                   | •              |         |   |  |
| Shrink oversized | d pages             |                |         |   |  |
| Custom Scale:    | 100 %               |                |         |   |  |
| Choose paper s   | ource by PDF page s | ize Pages to P | int     |   |  |
|                  |                     | All            |         | - |  |
|                  |                     | Current        | page    |   |  |
|                  |                     |                |         |   |  |
|                  |                     | Pages          | 1 - 34  |   |  |