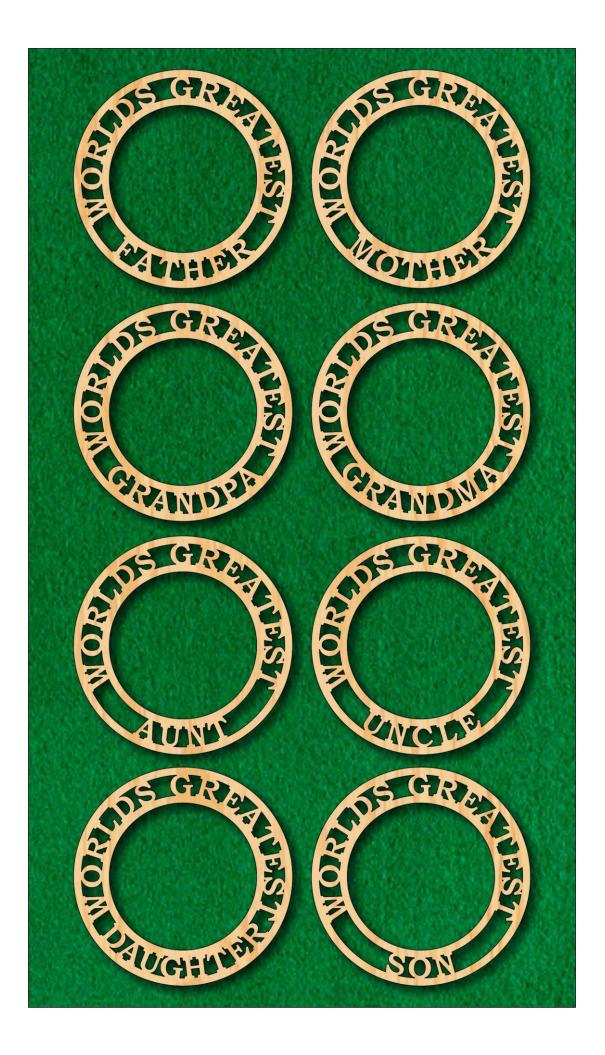

| Booklet |   |  |
|------------------|---------------------|----------------|---------|---|--|
| 🔿 Fit            |                     |                |         |   |  |
| Actual size      | ◀                   | •              |         |   |  |
| Shrink oversized | d pages             |                |         |   |  |
| Custom Scale:    | 100 %               |                |         |   |  |
| Choose paper s   | ource by PDF page s | ize Pages to P | int     |   |  |
|                  |                     | All            |         | - |  |
|                  |                     | Current        | page    |   |  |
|                  |                     |                |         |   |  |
|                  |                     | Pages          | 1 - 34  |   |  |