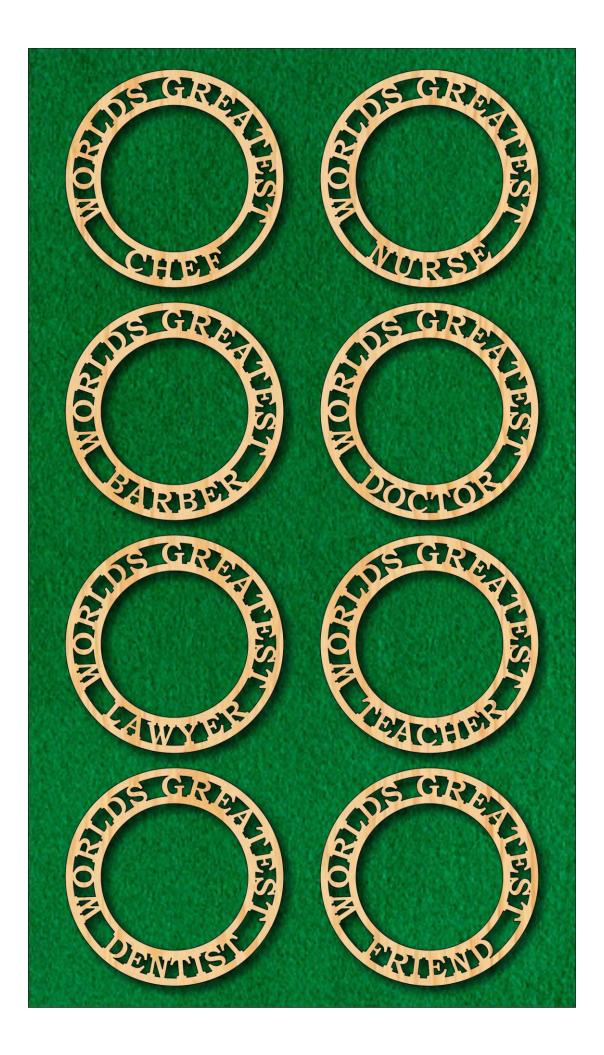

| Booklet |   |  |
|------------------|---------------------|----------------|---------|---|--|
| 🔿 Fit            |                     |                |         |   |  |
| Actual size      | ◀                   | •              |         |   |  |
| Shrink oversized | d pages             |                |         |   |  |
| Custom Scale:    | 100 %               |                |         |   |  |
| Choose paper s   | ource by PDF page s | ize Pages to P | int     |   |  |
|                  |                     | All            |         | - |  |
|                  |                     | Current        | page    |   |  |
|                  |                     |                |         |   |  |
|                  |                     | Pages          | 1 - 34  |   |  |