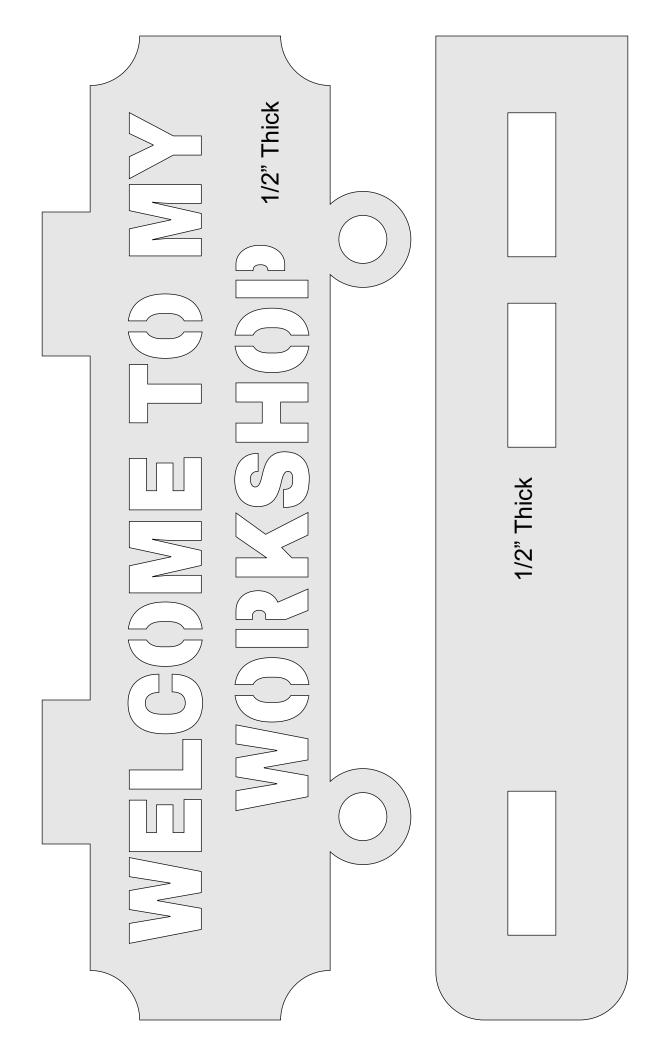

| Booklet |   |  |
|------------------|---------------------|----------------|---------|---|--|
| 🔿 Fit            |                     |                |         |   |  |
| Actual size      | ◀                   | •              |         |   |  |
| Shrink oversized | d pages             |                |         |   |  |
| Custom Scale:    | 100 %               |                |         |   |  |
| Choose paper s   | ource by PDF page s | ize Pages to P | int     |   |  |
|                  |                     | All            |         | - |  |
|                  |                     | Current        | page    |   |  |
|                  |                     |                |         |   |  |
|                  |                     | Pages          | 1 - 34  |   |  |