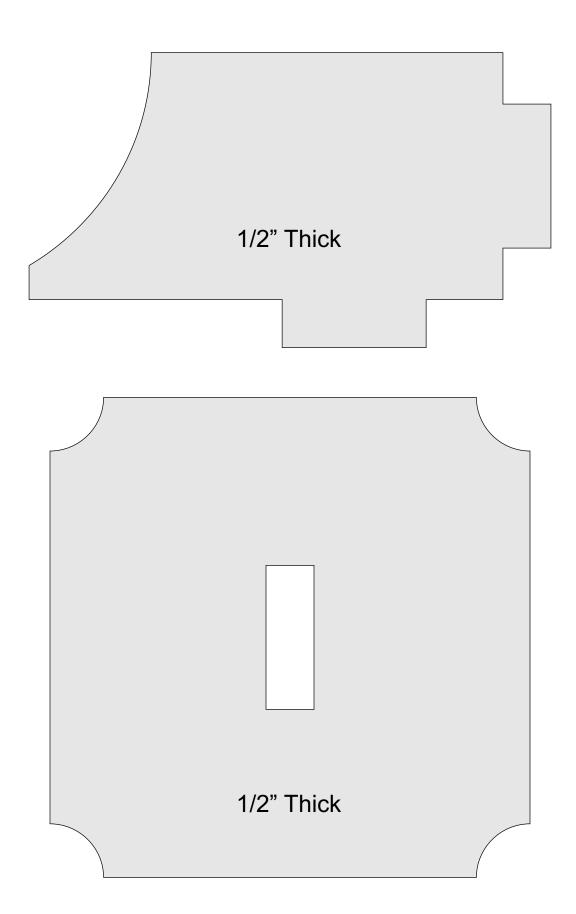

| Booklet |   |  |
|------------------|---------------------|----------------|---------|---|--|
| 🔿 Fit            |                     |                |         |   |  |
| Actual size      | ◀                   | •              |         |   |  |
| Shrink oversized | d pages             |                |         |   |  |
| Custom Scale:    | 100 %               |                |         |   |  |
| Choose paper s   | ource by PDF page s | ize Pages to P | int     |   |  |
|                  |                     | All            |         | - |  |
|                  |                     | Current        | page    |   |  |
|                  |                     |                |         |   |  |
|                  |                     | Pages          | 1 - 34  |   |  |