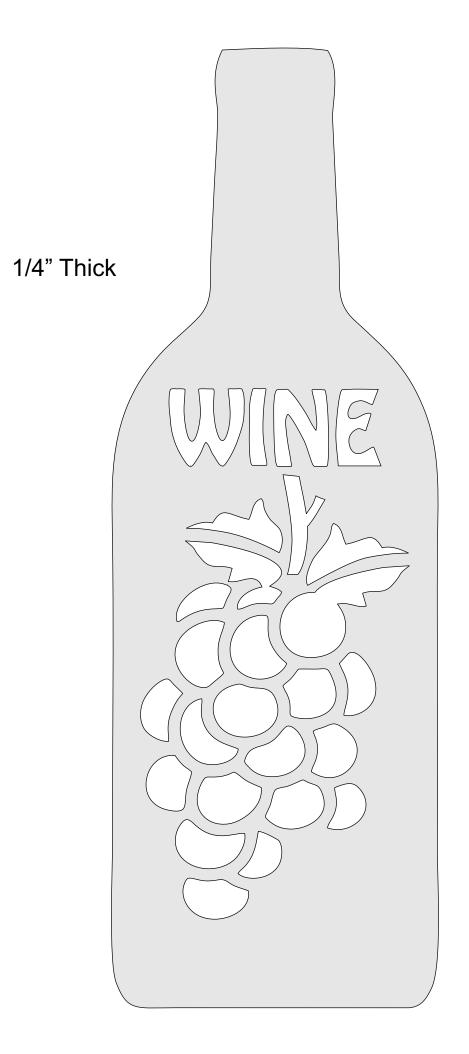

e       | Booklet |   |  |
|------------------|---------------------|----------------|---------|---|--|
| 🔿 Fit            |                     |                |         |   |  |
| Actual size      | ◀                   | •              |         |   |  |
| Shrink oversized | d pages             |                |         |   |  |
| Custom Scale:    | 100 %               |                |         |   |  |
| Choose paper s   | ource by PDF page s | ize Pages to P | int     |   |  |
|                  |                     | All            |         | - |  |
|                  |                     | Current        | page    |   |  |
|                  |                     |                |         |   |  |
|                  |                     | Pages          | 1 - 34  |   |  |