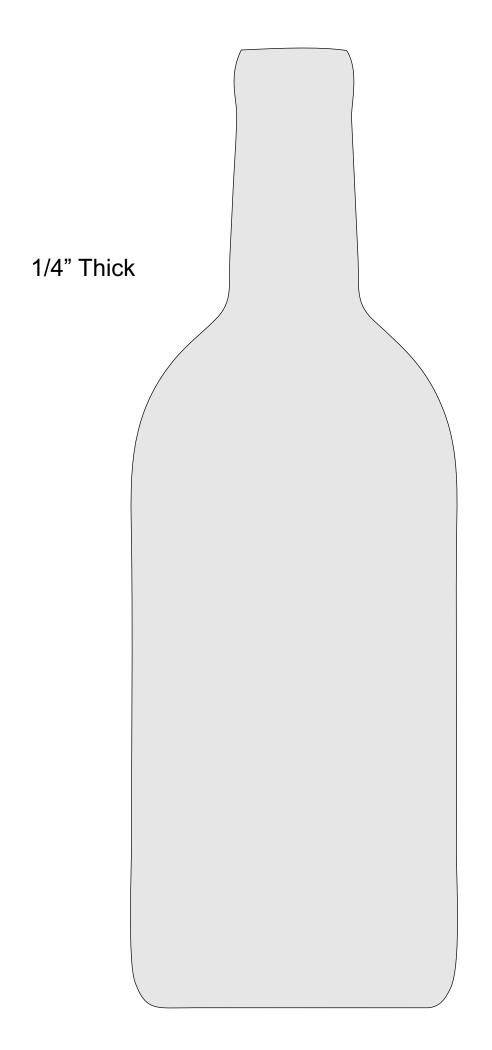

| Booklet |   |  |
|------------------|---------------------|----------------|---------|---|--|
| 🔿 Fit            |                     |                |         |   |  |
| Actual size      | ◀                   | •              |         |   |  |
| Shrink oversized | d pages             |                |         |   |  |
| Custom Scale:    | 100 %               |                |         |   |  |
| Choose paper s   | ource by PDF page s | ize Pages to P | int     |   |  |
|                  |                     | All            |         | - |  |
|                  |                     | Current        | page    |   |  |
|                  |                     |                |         |   |  |
|                  |                     | Pages          | 1 - 34  |   |  |