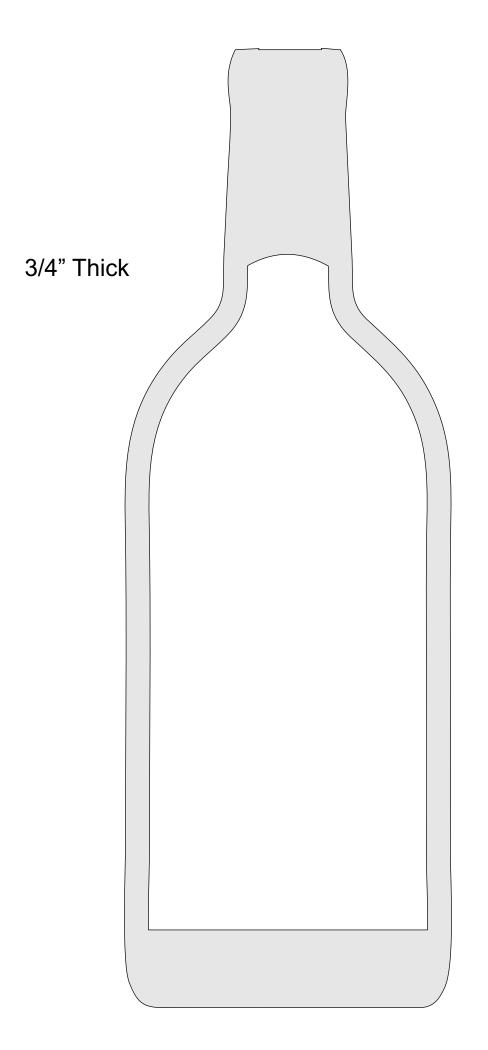

| Booklet |   |  |
|------------------|---------------------|----------------|---------|---|--|
| 🔿 Fit            |                     |                |         |   |  |
| Actual size      | ◀                   | •              |         |   |  |
| Shrink oversized | d pages             |                |         |   |  |
| Custom Scale:    | 100 %               |                |         |   |  |
| Choose paper s   | ource by PDF page s | ize Pages to P | int     |   |  |
|                  |                     | All            |         | - |  |
|                  |                     | Current        | page    |   |  |
|                  |                     |                |         |   |  |
|                  |                     | Pages          | 1 - 34  |   |  |