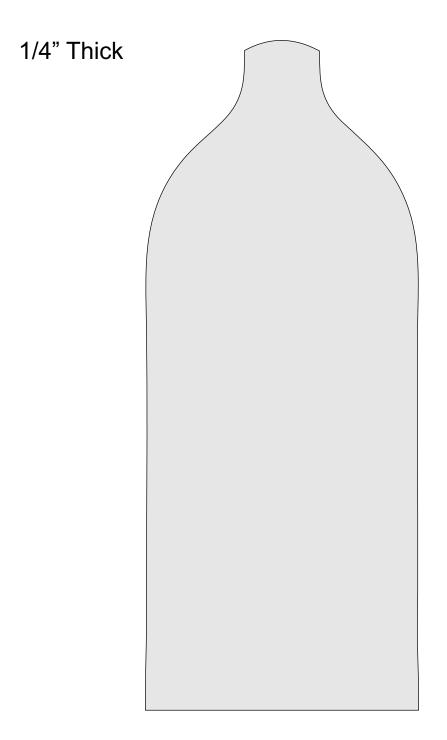

| Booklet |   |  |
|------------------|---------------------|----------------|---------|---|--|
| 🔿 Fit            |                     |                |         |   |  |
| Actual size      | ◀                   | •              |         |   |  |
| Shrink oversized | d pages             |                |         |   |  |
| Custom Scale:    | 100 %               |                |         |   |  |
| Choose paper s   | ource by PDF page s | ize Pages to P | int     |   |  |
|                  |                     | All            |         | - |  |
|                  |                     | Current        | page    |   |  |
|                  |                     |                |         |   |  |
|                  |                     | Pages          | 1 - 34  |   |  |