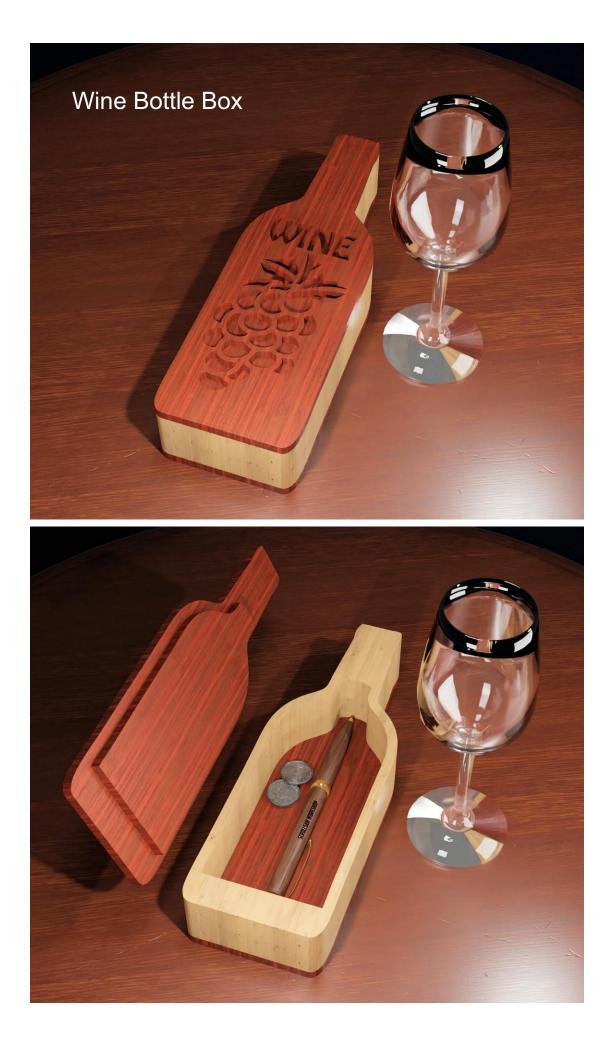

ple       | Booklet |   |  |
|------------------|---------------------|----------------|---------|---|--|
| 🔿 Fit            |                     |                |         |   |  |
| Actual size      | ◀                   | •              |         |   |  |
| Shrink oversized | d pages             |                |         |   |  |
| Custom Scale:    | 100 %               |                |         |   |  |
| Choose paper s   | ource by PDF page s | ize Pages to P | int     |   |  |
|                  |                     | All            |         | - |  |
|                  |                     | Current        | page    |   |  |
|                  |                     |                |         |   |  |
|                  |                     | Pages          | 1 - 34  |   |  |