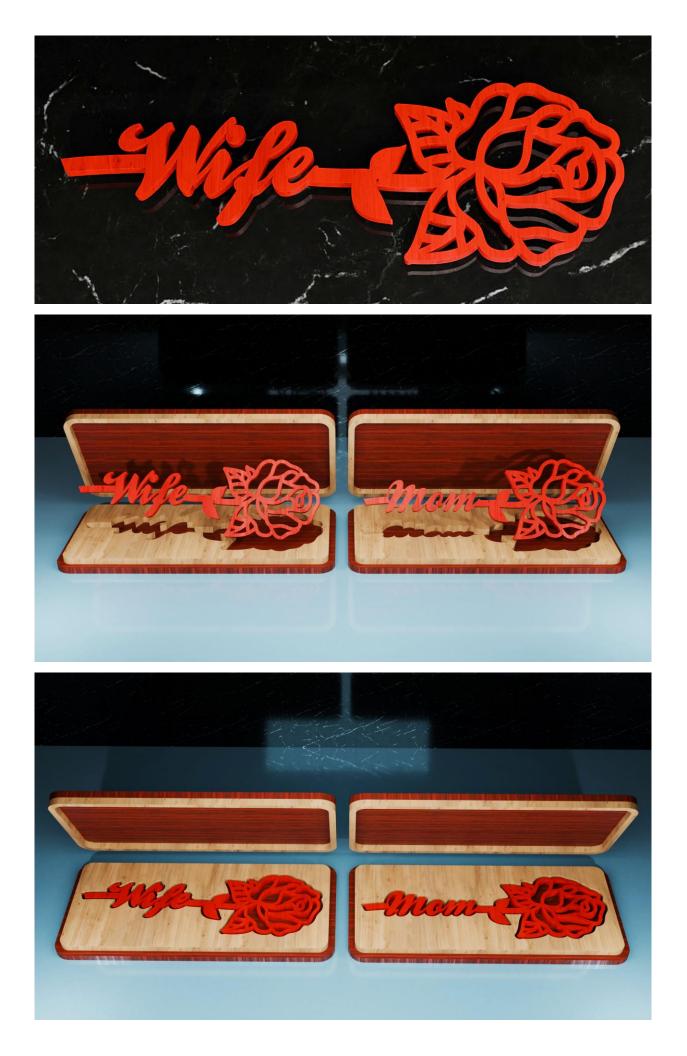

ple       | Booklet |   |  |
|------------------|---------------------|----------------|---------|---|--|
| 🔿 Fit            |                     |                |         |   |  |
| Actual size      | ◀                   | •              |         |   |  |
| Shrink oversized | d pages             |                |         |   |  |
| Custom Scale:    | 100 %               |                |         |   |  |
| Choose paper s   | ource by PDF page s | ize Pages to P | int     |   |  |
|                  |                     | All            |         | - |  |
|                  |                     | Current        | page    |   |  |
|                  |                     |                |         |   |  |
|                  |                     | Pages          | 1 - 34  |   |  |