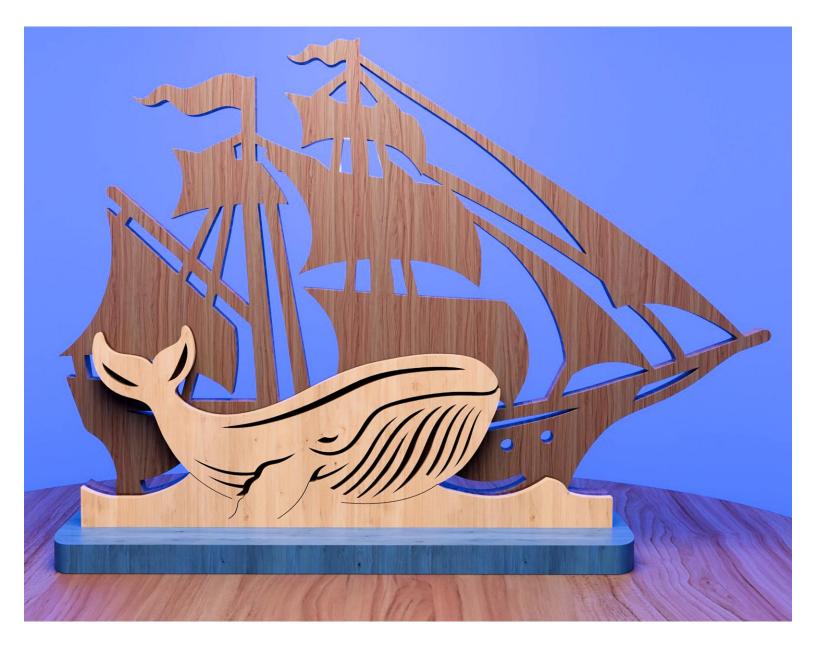

ple       | Booklet |   |  |
|------------------|---------------------|----------------|---------|---|--|
| 🔿 Fit            |                     |                |         |   |  |
| Actual size      | ◀                   | •              |         |   |  |
| Shrink oversized | d pages             |                |         |   |  |
| Custom Scale:    | 100 %               |                |         |   |  |
| Choose paper s   | ource by PDF page s | ize Pages to P | int     |   |  |
|                  |                     | All            |         | - |  |
|                  |                     | Current        | page    |   |  |
|                  |                     |                |         |   |  |
|                  |                     | Pages          | 1 - 34  |   |  |