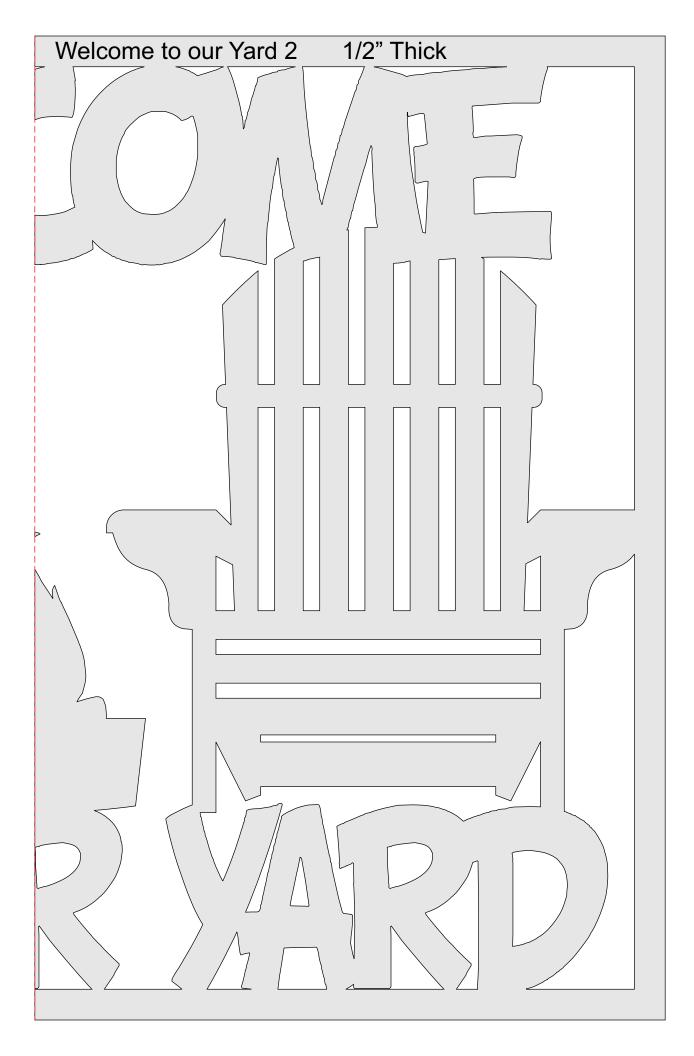

| Booklet |   |  |
|------------------|---------------------|----------------|---------|---|--|
| 🔿 Fit            |                     |                |         |   |  |
| Actual size      | ◀                   | •              |         |   |  |
| Shrink oversized | d pages             |                |         |   |  |
| Custom Scale:    | 100 %               |                |         |   |  |
| Choose paper s   | ource by PDF page s | ize Pages to P | int     |   |  |
|                  |                     | All            |         | - |  |
|                  |                     | Current        | page    |   |  |
|                  |                     |                |         |   |  |
|                  |                     | Pages          | 1 - 34  |   |  |













Backer Board Left

1/4" Thick

#### **Backer Board Richt**