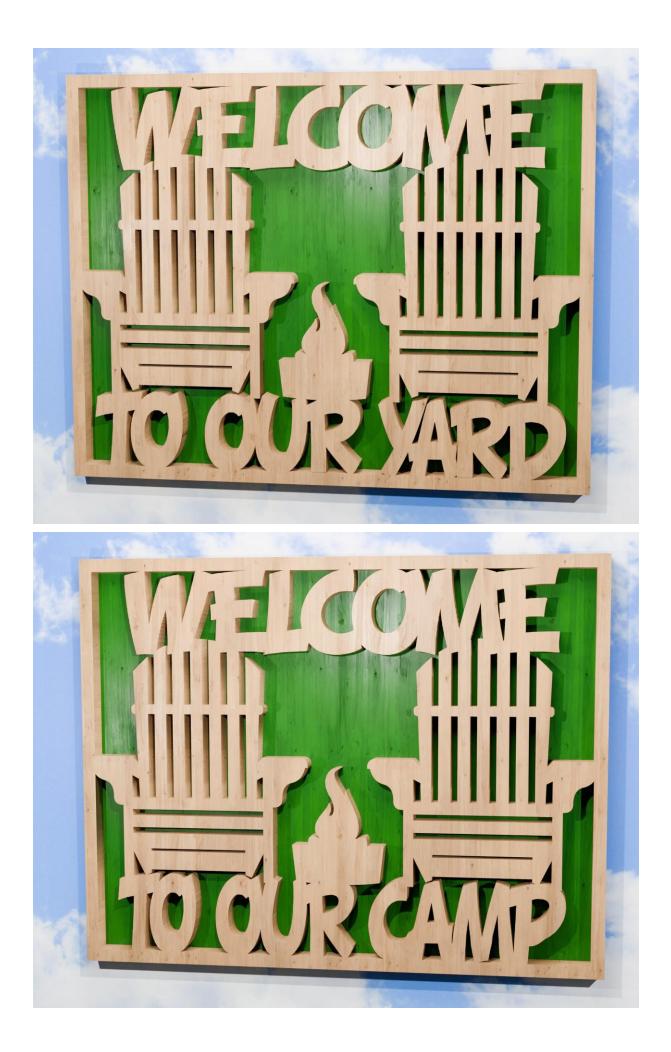

e       | Booklet |   |  |
|------------------|---------------------|----------------|---------|---|--|
| 🔿 Fit            |                     |                |         |   |  |
| Actual size      | ◀                   | •              |         |   |  |
| Shrink oversized | d pages             |                |         |   |  |
| Custom Scale:    | 100 %               |                |         |   |  |
| Choose paper s   | ource by PDF page s | ize Pages to P | int     |   |  |
|                  |                     | All            |         | - |  |
|                  |                     | Current        | page    |   |  |
|                  |                     |                |         |   |  |
|                  |                     | Pages          | 1 - 34  |   |  |













Backer Board Left

1/4" Thick

#### **Backer Board Richt**