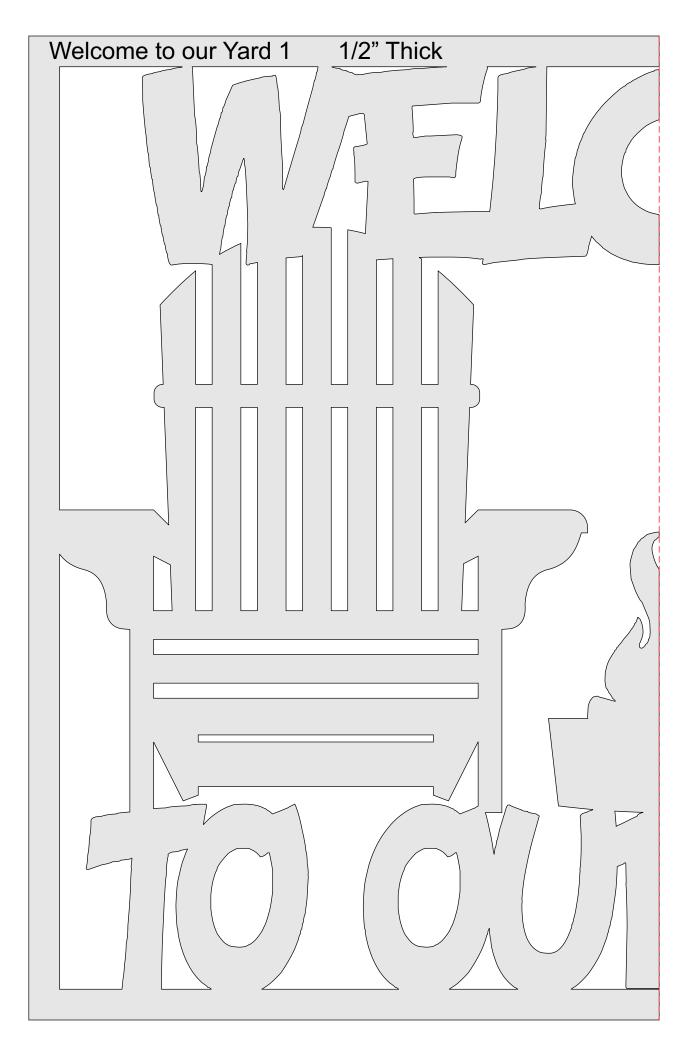

| Booklet |   |  |
|------------------|---------------------|----------------|---------|---|--|
| 🔿 Fit            |                     |                |         |   |  |
| Actual size      | ◀                   | •              |         |   |  |
| Shrink oversized | d pages             |                |         |   |  |
| Custom Scale:    | 100 %               |                |         |   |  |
| Choose paper s   | ource by PDF page s | ize Pages to P | int     |   |  |
|                  |                     | All            |         | - |  |
|                  |                     | Current        | page    |   |  |
|                  |                     |                |         |   |  |
|                  |                     | Pages          | 1 - 34  |   |  |













Backer Board Left

1/4" Thick

#### **Backer Board Richt**