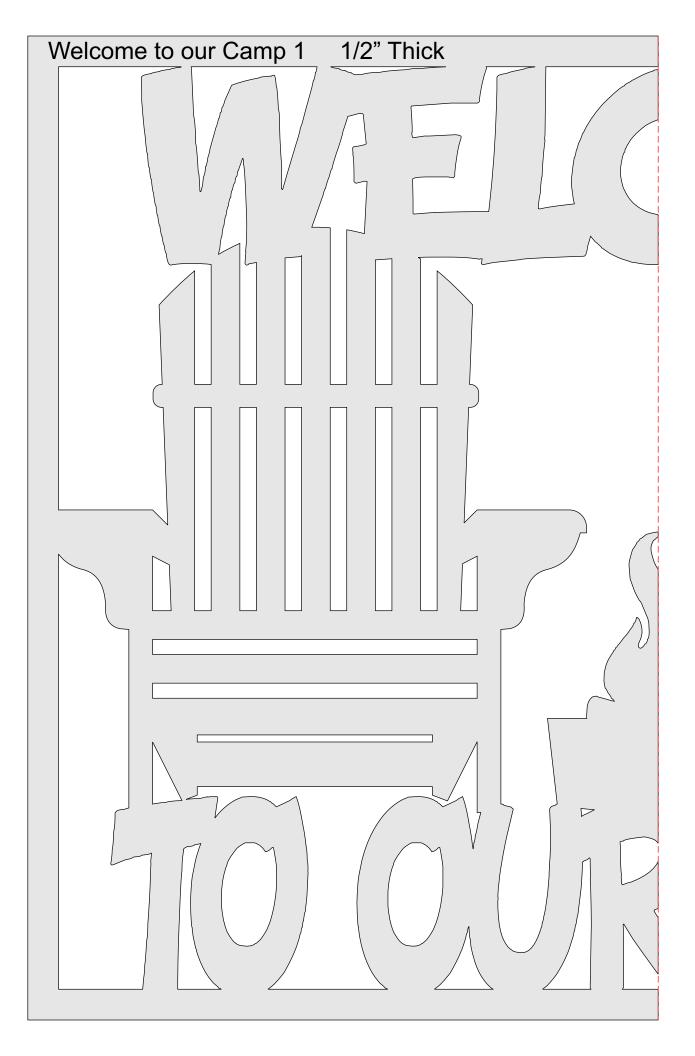

| Booklet |   |  |
|------------------|---------------------|----------------|---------|---|--|
| 🔿 Fit            |                     |                |         |   |  |
| Actual size      | ◀                   | •              |         |   |  |
| Shrink oversized | d pages             |                |         |   |  |
| Custom Scale:    | 100 %               |                |         |   |  |
| Choose paper s   | ource by PDF page s | ize Pages to P | int     |   |  |
|                  |                     | All            |         | - |  |
|                  |                     | Current        | page    |   |  |
|                  |                     |                |         |   |  |
|                  |                     | Pages          | 1 - 34  |   |  |













Backer Board Left

1/4" Thick

#### **Backer Board Richt**