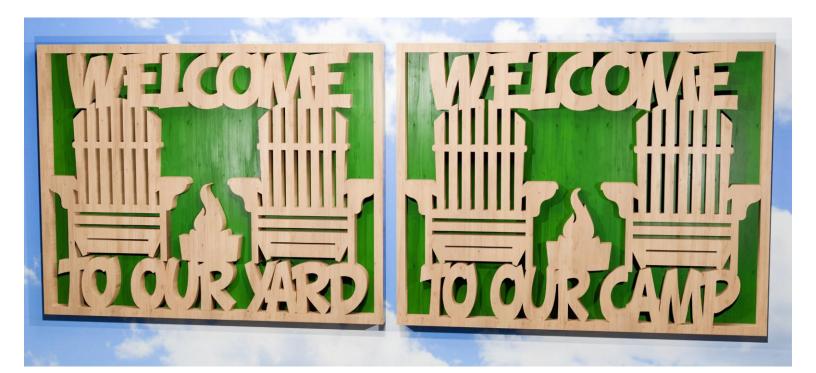

ple       | Booklet |   |  |
|------------------|---------------------|----------------|---------|---|--|
| 🔿 Fit            |                     |                |         |   |  |
| Actual size      | ◀                   | •              |         |   |  |
| Shrink oversized | d pages             |                |         |   |  |
| Custom Scale:    | 100 %               |                |         |   |  |
| Choose paper s   | ource by PDF page s | ize Pages to P | int     |   |  |
|                  |                     | All            |         | - |  |
|                  |                     | Current        | page    |   |  |
|                  |                     |                |         |   |  |
|                  |                     | Pages          | 1 - 34  |   |  |













Backer Board Left

1/4" Thick

#### **Backer Board Richt**