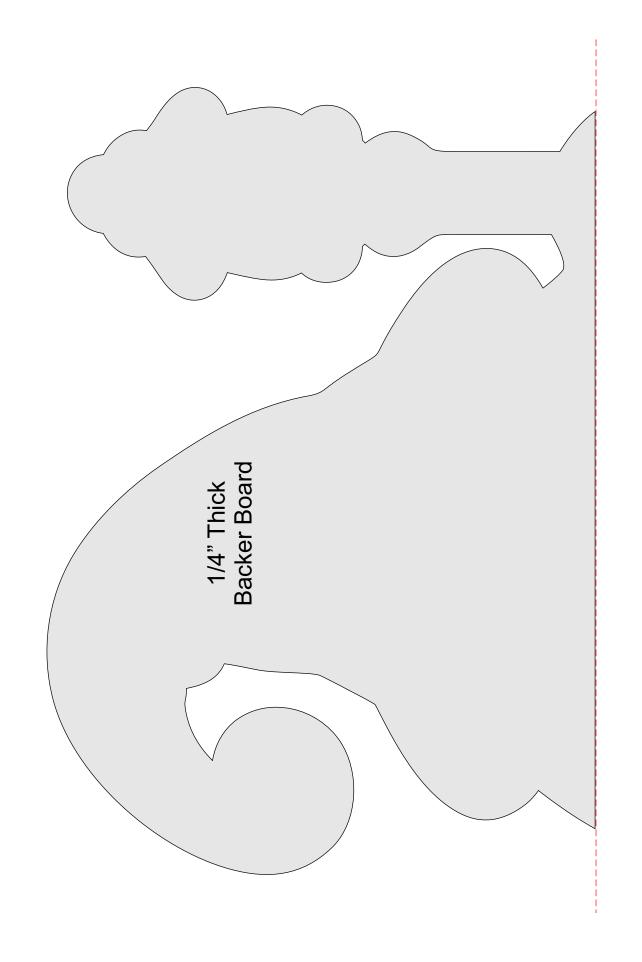

## 1/4" Thick

| <del> </del> 5 |  |
|----------------|--|
| 1/2" Thick     |  |
| <b> </b>       |  |
| <b>"</b>       |  |
|                |  |
|                |  |
|                |  |
|                |  |
|                |  |
|                |  |
|                |  |
|                |  |
|                |  |
|                |  |
|                |  |
|                |  |
|                |  |
|                |  |
|                |  |
|                |  |
|                |  |
|                |  |
|                |  |
|                |  |
|                |  |
|                |  |
|                |  |
|                |  |