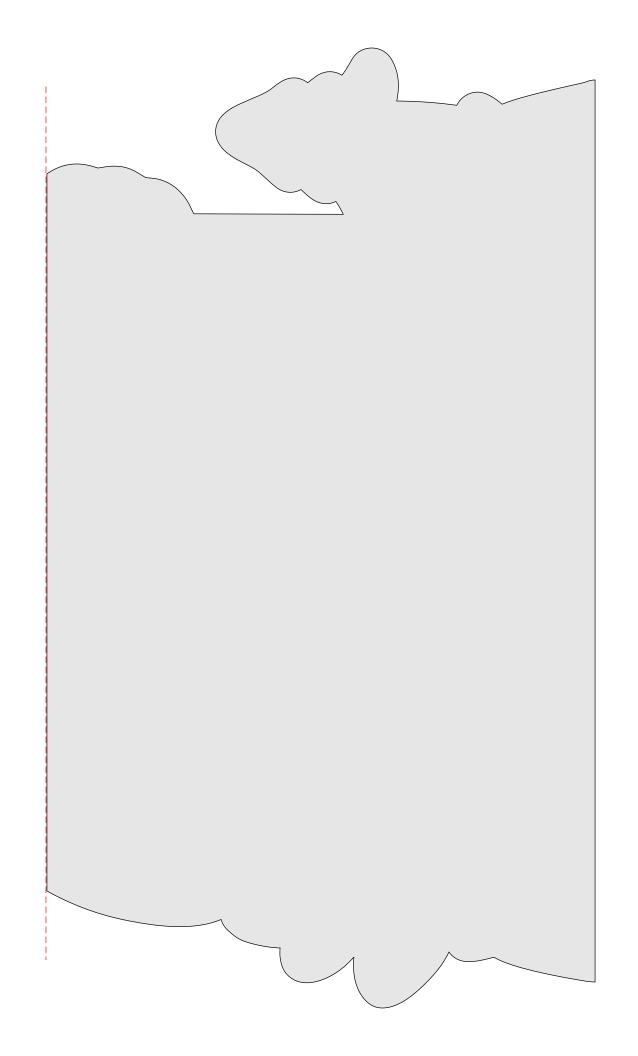

## 1/4" Thick

| <del> </del> 5 |  |
|----------------|--|
| 1/2" Thick     |  |
| <b> </b>       |  |
| <b>"</b>       |  |
|                |  |
|                |  |
|                |  |
|                |  |
|                |  |
|                |  |
|                |  |
|                |  |
|                |  |
|                |  |
|                |  |
|                |  |
|                |  |
|                |  |
|                |  |
|                |  |
|                |  |
|                |  |
|                |  |
|                |  |
|                |  |
|                |  |
|                |  |
|                |  |