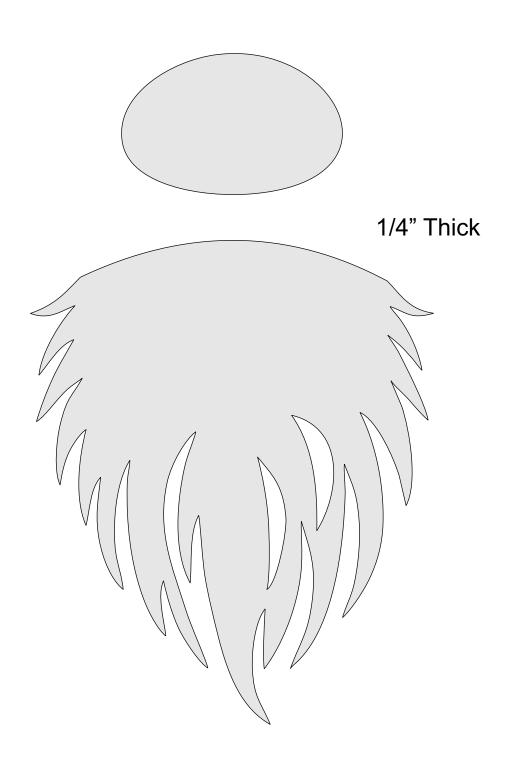

## 1/4" Thick

| <del> </del> 5 |  |
|----------------|--|
| 1/2" Thick     |  |
| <b> </b>       |  |
| <b>"</b>       |  |
|                |  |
|                |  |
|                |  |
|                |  |
|                |  |
|                |  |
|                |  |
|                |  |
|                |  |
|                |  |
|                |  |
|                |  |
|                |  |
|                |  |
|                |  |
|                |  |
|                |  |
|                |  |
|                |  |
|                |  |
|                |  |
|                |  |
|                |  |
|                |  |