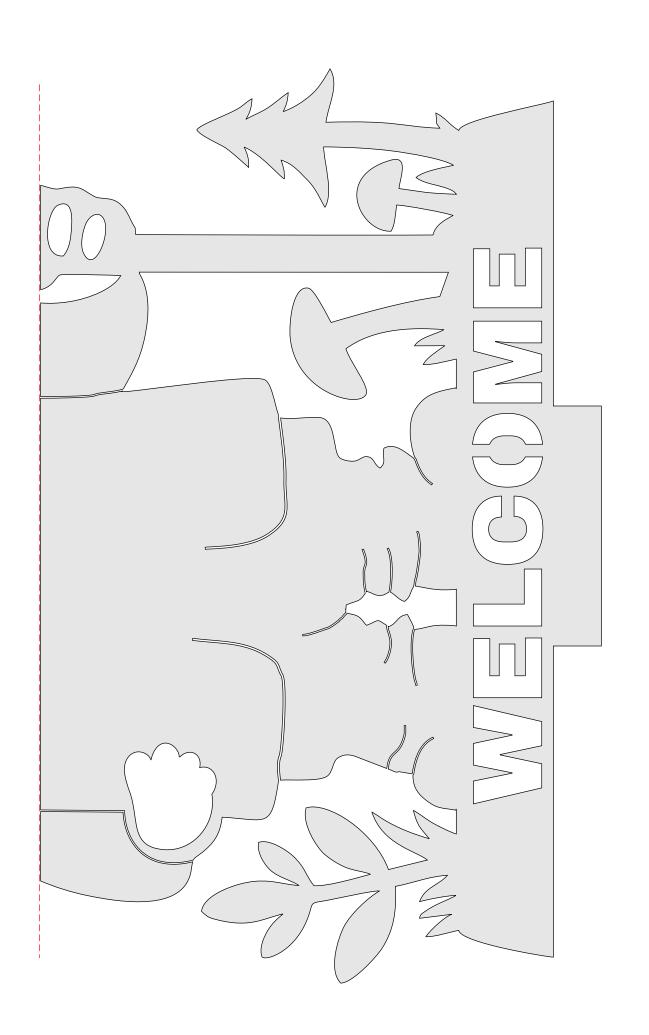

## 1/4" Thick

| <del> </del> 5 |  |
|----------------|--|
| 1/2" Thick     |  |
| <b> </b>       |  |
| <b>"</b>       |  |
|                |  |
|                |  |
|                |  |
|                |  |
|                |  |
|                |  |
|                |  |
|                |  |
|                |  |
|                |  |
|                |  |
|                |  |
|                |  |
|                |  |
|                |  |
|                |  |
|                |  |
|                |  |
|                |  |
|                |  |
|                |  |
|                |  |
|                |  |
|                |  |