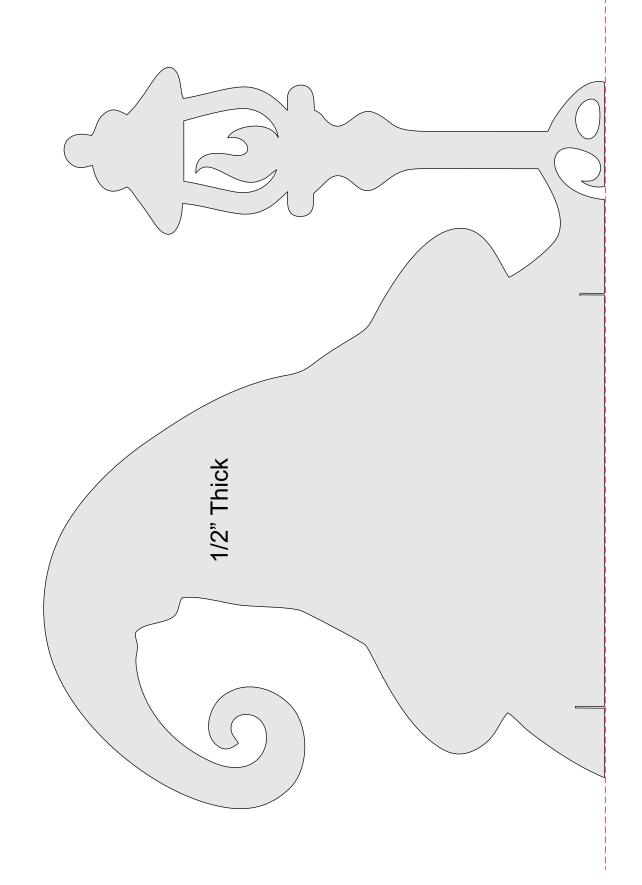

## 1/4" Thick

| <del> </del> 5 |  |
|----------------|--|
| 1/2" Thick     |  |
| <b> </b>       |  |
| <b>"</b>       |  |
|                |  |
|                |  |
|                |  |
|                |  |
|                |  |
|                |  |
|                |  |
|                |  |
|                |  |
|                |  |
|                |  |
|                |  |
|                |  |
|                |  |
|                |  |
|                |  |
|                |  |
|                |  |
|                |  |
|                |  |
|                |  |
|                |  |
|                |  |
|                |  |