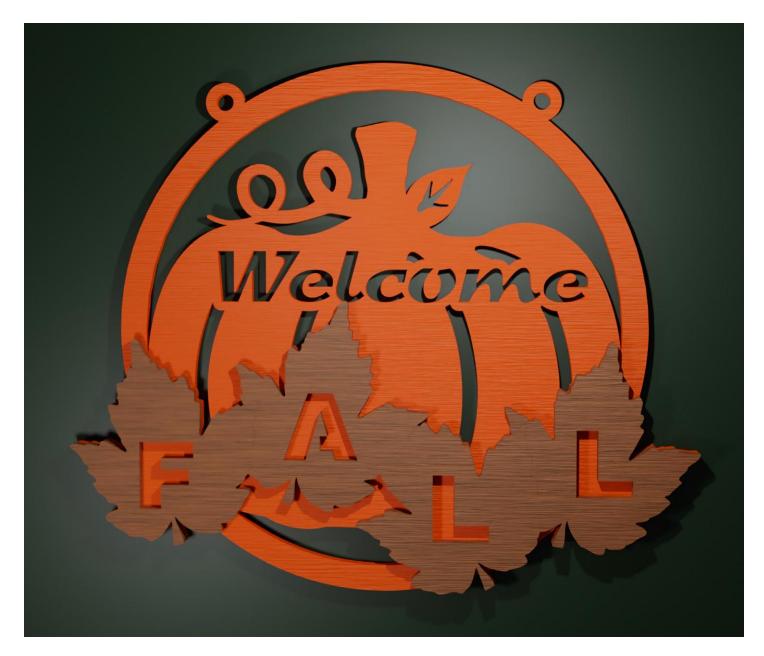

|   |  |
|------------------|---------------------|----------------|---------|---|--|
| 🔿 Fit            |                     |                |         |   |  |
| Actual size      | ◀                   | •              |         |   |  |
| Shrink oversized | d pages             |                |         |   |  |
| Custom Scale:    | 100 %               |                |         |   |  |
| Choose paper s   | ource by PDF page s | ize Pages to P | int     |   |  |
|                  |                     | All            |         | - |  |
|                  |                     | Current        | page    |   |  |
|                  |                     |                |         |   |  |
|                  |                     | Pages          | 1 - 34  |   |  |

#### Welcome Fall