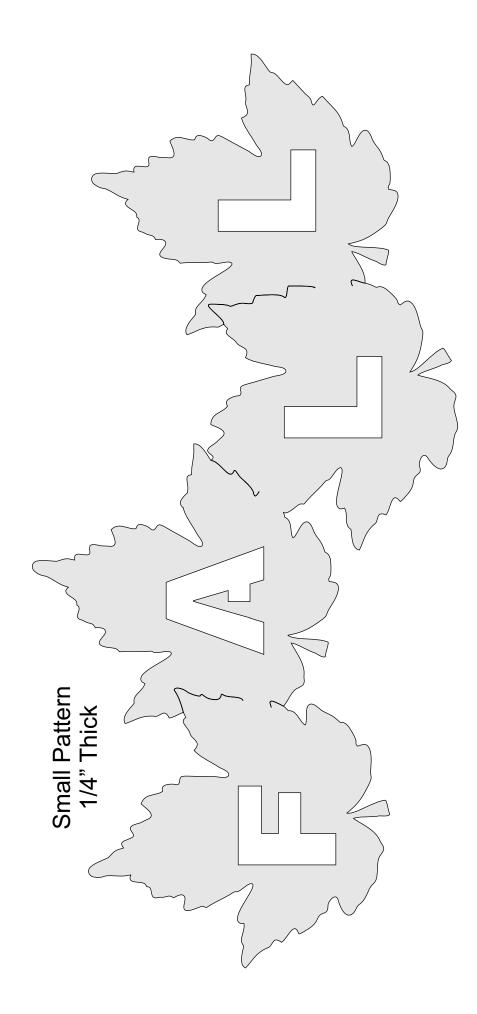

|  |
|------------------|---------------------|----------------|---------|---|--|
| 🔿 Fit            |                     |                |         |   |  |
| Actual size      | ◀                   | •              |         |   |  |
| Shrink oversized | d pages             |                |         |   |  |
| Custom Scale:    | 100 %               |                |         |   |  |
| Choose paper s   | ource by PDF page s | ize Pages to P | int     |   |  |
|                  |                     | All            |         | - |  |
|                  |                     | Current        | page    |   |  |
|                  |                     |                |         |   |  |
|                  |                     | Pages          | 1 - 34  |   |  |

#### Welcome Fall