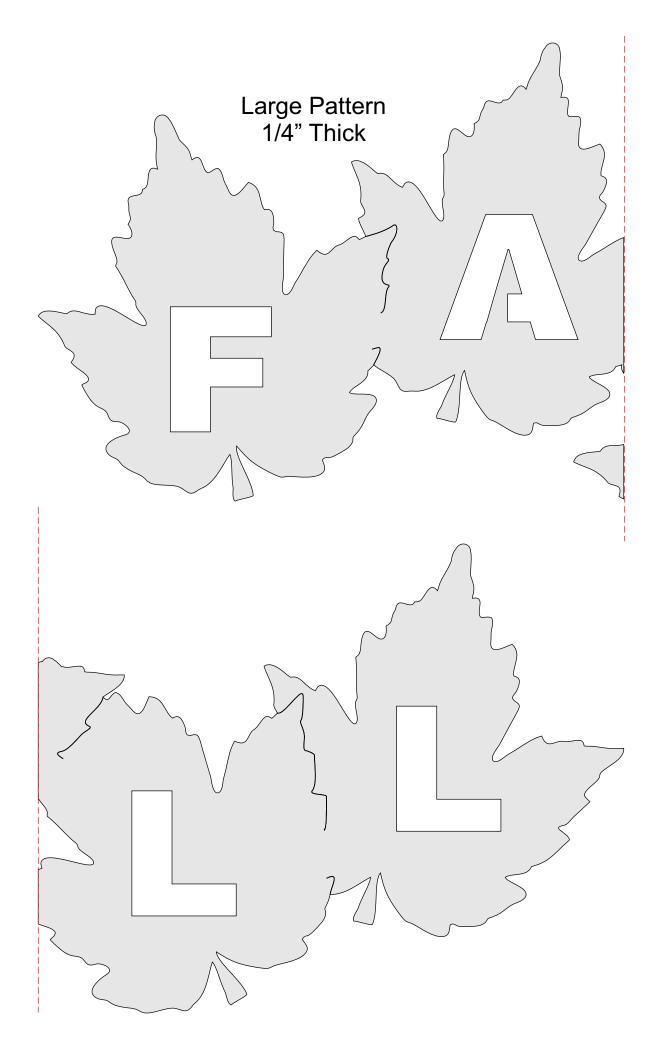

|------------------|---------------------|----------------|---------|---|--|
| 🔿 Fit            |                     |                |         |   |  |
| Actual size      | ◀                   | •              |         |   |  |
| Shrink oversized | d pages             |                |         |   |  |
| Custom Scale:    | 100 %               |                |         |   |  |
| Choose paper s   | ource by PDF page s | ize Pages to P | int     |   |  |
|                  |                     | All            |         | - |  |
|                  |                     | Current        | page    |   |  |
|                  |                     |                |         |   |  |
|                  |                     | Pages          | 1 - 34  |   |  |

#### Welcome Fall