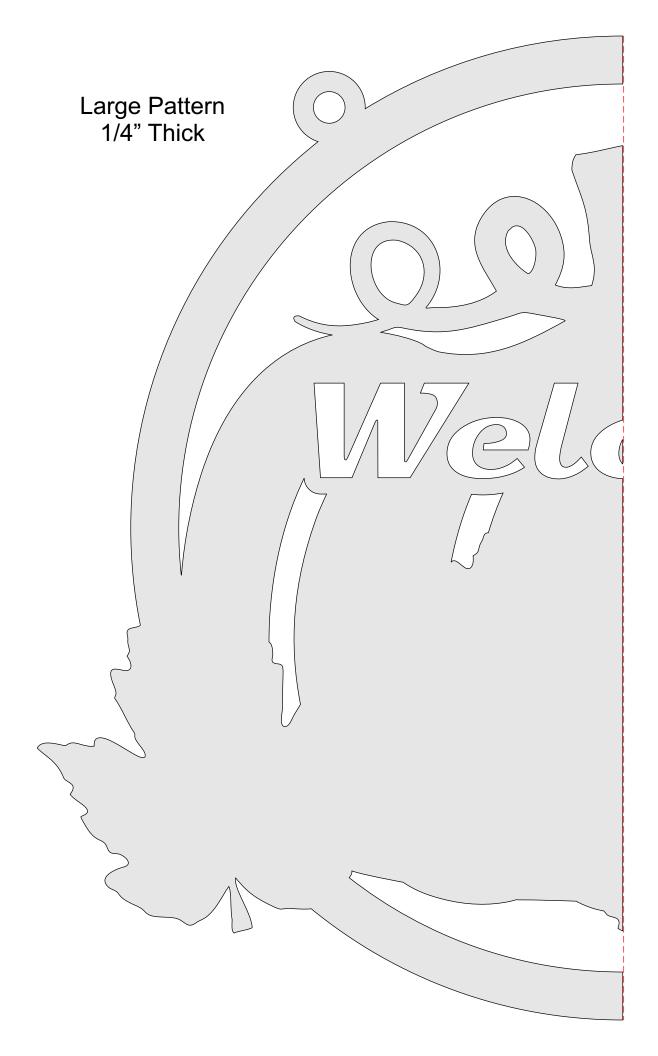

|
|------------------|---------------------|----------------|---------|---|--|
| 🔿 Fit            |                     |                |         |   |  |
| Actual size      | ◀                   | •              |         |   |  |
| Shrink oversized | d pages             |                |         |   |  |
| Custom Scale:    | 100 %               |                |         |   |  |
| Choose paper s   | ource by PDF page s | ize Pages to P | int     |   |  |
|                  |                     | All            |         | - |  |
|                  |                     | Current        | page    |   |  |
|                  |                     |                |         |   |  |
|                  |                     | Pages          | 1 - 34  |   |  |

#### Welcome Fall