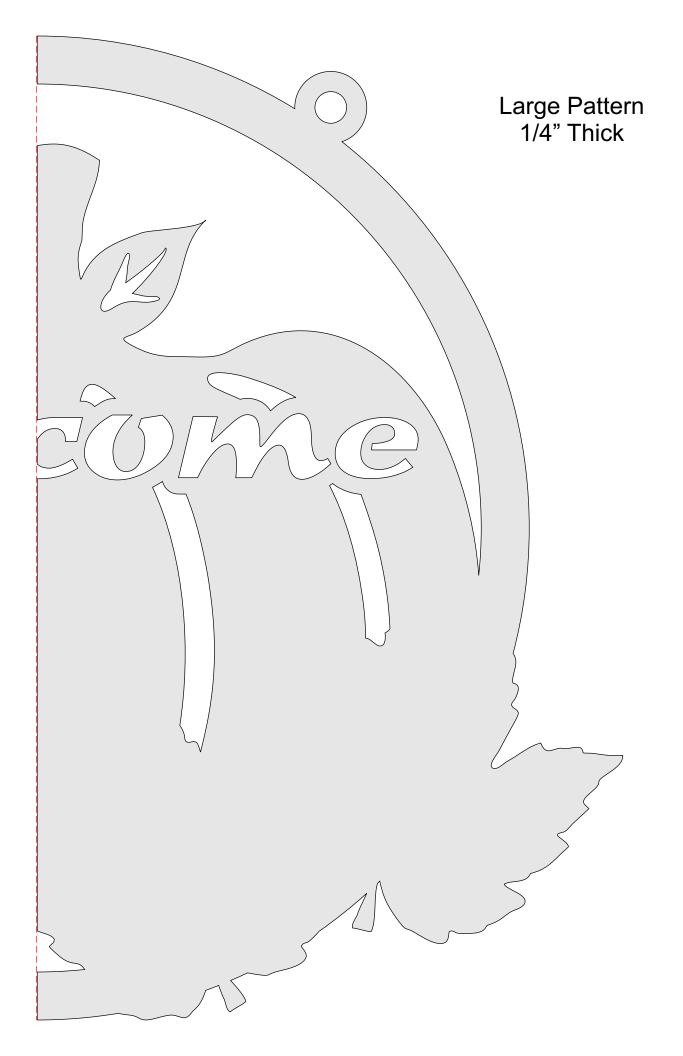

|
|------------------|---------------------|----------------|---------|---|--|
| 🔿 Fit            |                     |                |         |   |  |
| Actual size      | ◀                   | •              |         |   |  |
| Shrink oversized | d pages             |                |         |   |  |
| Custom Scale:    | 100 %               |                |         |   |  |
| Choose paper s   | ource by PDF page s | ize Pages to P | int     |   |  |
|                  |                     | All            |         | - |  |
|                  |                     | Current        | page    |   |  |
|                  |                     |                |         |   |  |
|                  |                     | Pages          | 1 - 34  |   |  |

#### Welcome Fall