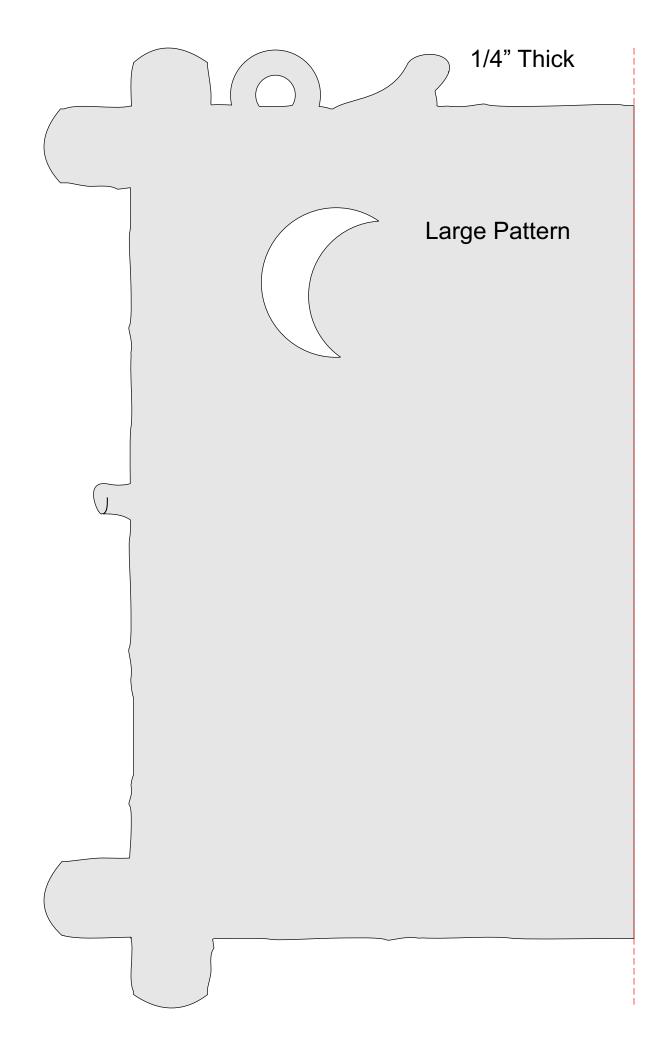

---------|----------------|---------|---|--|
| 🔿 Fit            |                     |                |         |   |  |
| Actual size      | ◀                   | •              |         |   |  |
| Shrink oversized | d pages             |                |         |   |  |
| Custom Scale:    | 100 %               |                |         |   |  |
| Choose paper s   | ource by PDF page s | ize Pages to P | int     |   |  |
|                  |                     | All            |         | - |  |
|                  |                     | Current        | page    |   |  |
|                  |                     |                |         |   |  |
|                  |                     | Pages          | 1 - 34  |   |  |

#### Deer Welcome Sign



#### Three Layers