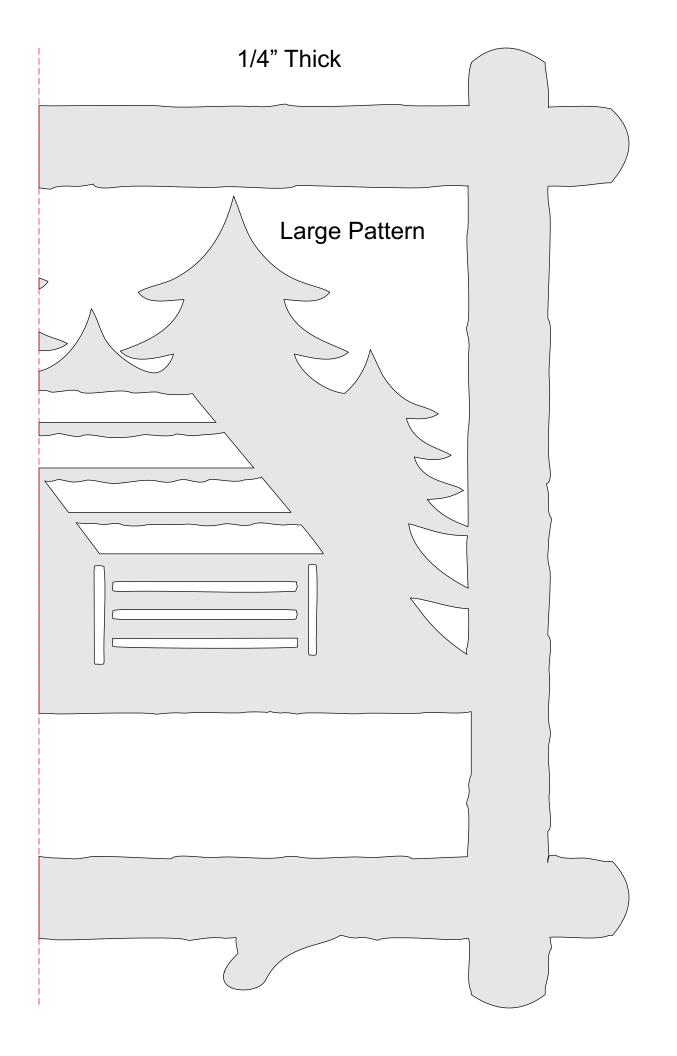

-----------|----------------|---------|---|--|
| 🔿 Fit            |                     |                |         |   |  |
| Actual size      | ◀                   | •              |         |   |  |
| Shrink oversized | d pages             |                |         |   |  |
| Custom Scale:    | 100 %               |                |         |   |  |
| Choose paper s   | ource by PDF page s | ize Pages to P | int     |   |  |
|                  |                     | All            |         | - |  |
|                  |                     | Current        | page    |   |  |
|                  |                     |                |         |   |  |
|                  |                     | Pages          | 1 - 34  |   |  |

#### Deer Welcome Sign



#### Three Layers