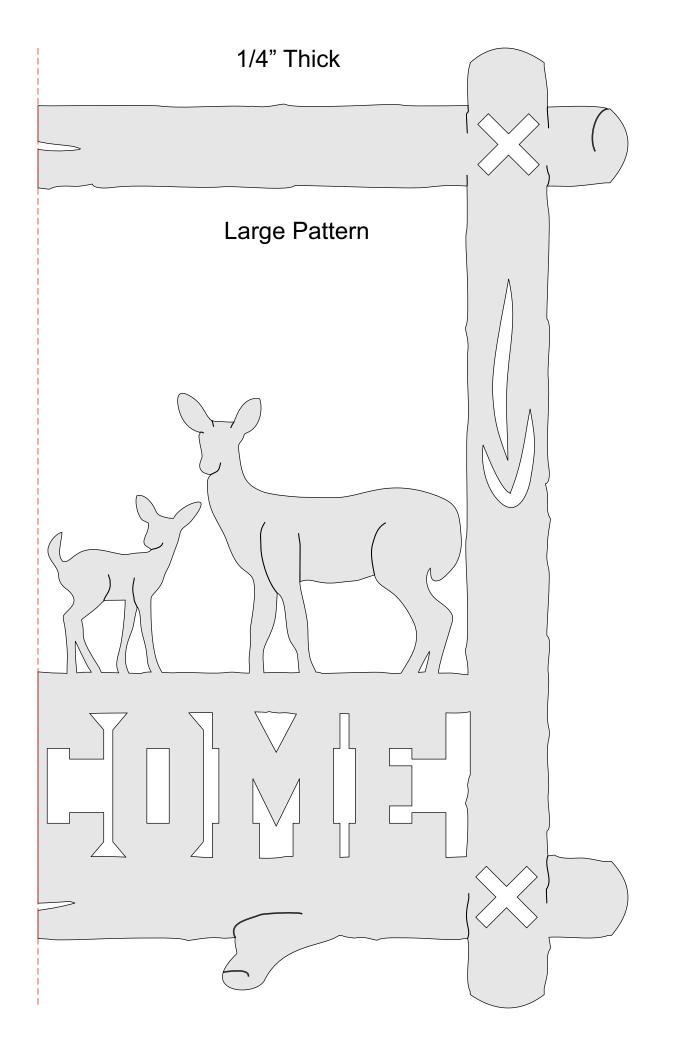

---------------|----------------|---------|---|--|
| 🔿 Fit            |                     |                |         |   |  |
| Actual size      | ◀                   | •              |         |   |  |
| Shrink oversized | d pages             |                |         |   |  |
| Custom Scale:    | 100 %               |                |         |   |  |
| Choose paper s   | ource by PDF page s | ize Pages to P | int     |   |  |
|                  |                     | All            |         | - |  |
|                  |                     | Current        | page    |   |  |
|                  |                     |                |         |   |  |
|                  |                     | Pages          | 1 - 34  |   |  |

#### Deer Welcome Sign



#### Three Layers