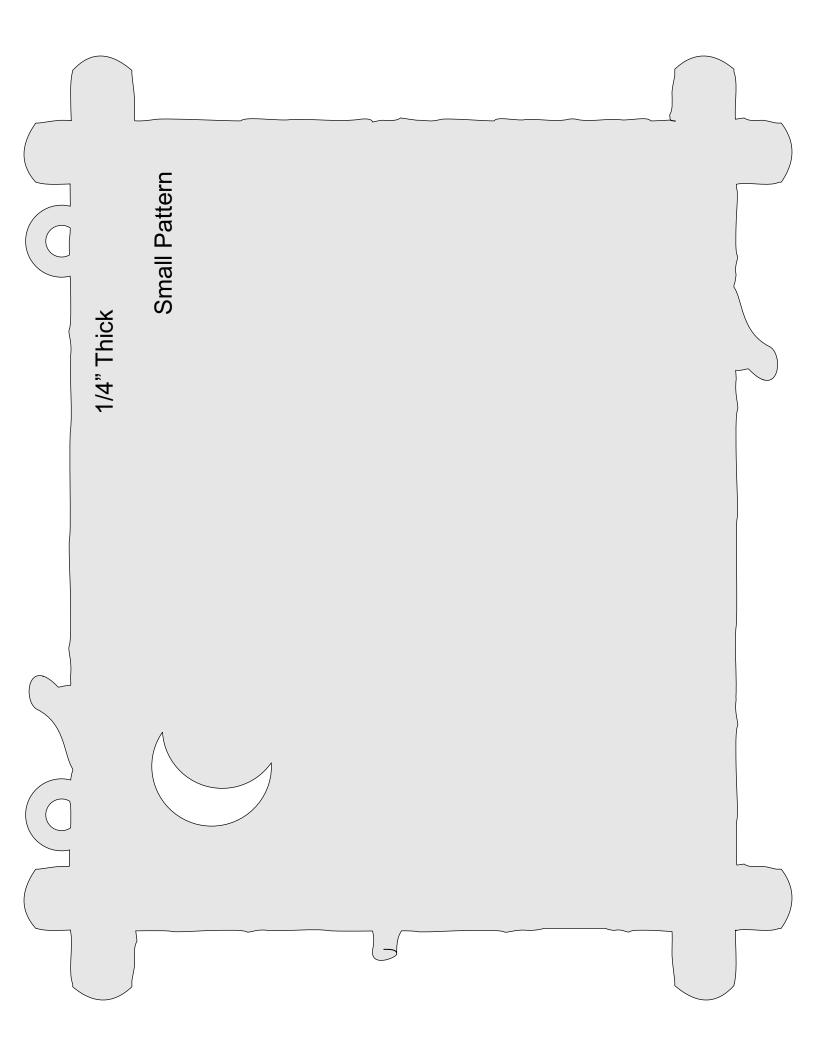

-------------------|----------------|---------|---|--|
| 🔿 Fit            |                     |                |         |   |  |
| Actual size      | ◀                   | •              |         |   |  |
| Shrink oversized | d pages             |                |         |   |  |
| Custom Scale:    | 100 %               |                |         |   |  |
| Choose paper s   | ource by PDF page s | ize Pages to P | int     |   |  |
|                  |                     | All            |         | - |  |
|                  |                     | Current        | page    |   |  |
|                  |                     |                |         |   |  |
|                  |                     | Pages          | 1 - 34  |   |  |

#### Deer Welcome Sign



#### Three Layers