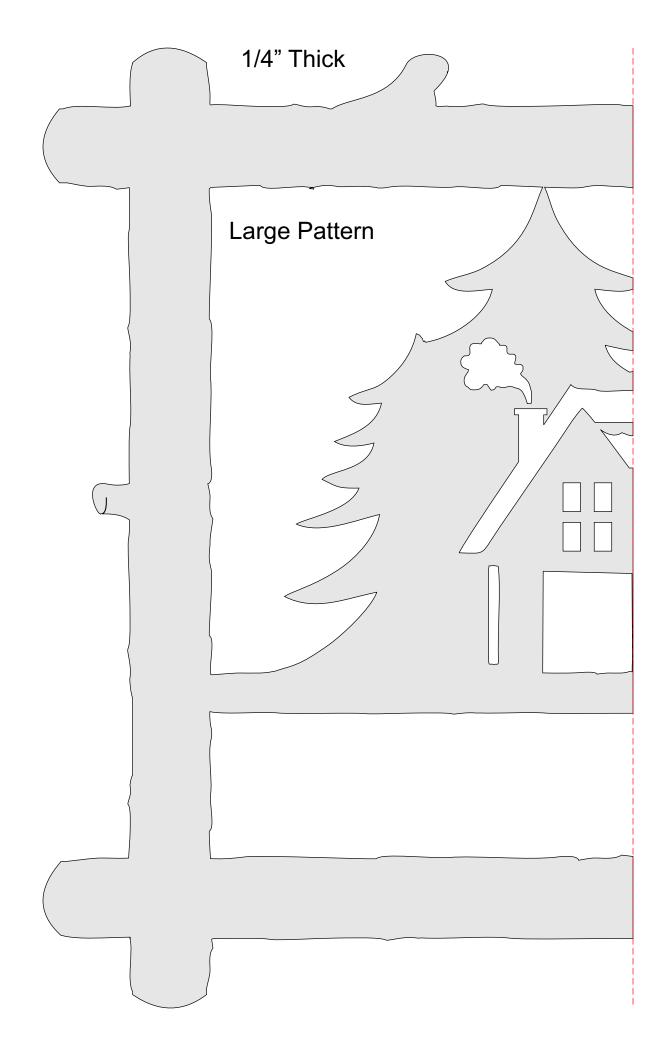

-------------|----------------|---------|---|--|
| 🔿 Fit            |                     |                |         |   |  |
| Actual size      | ◀                   | •              |         |   |  |
| Shrink oversized | d pages             |                |         |   |  |
| Custom Scale:    | 100 %               |                |         |   |  |
| Choose paper s   | ource by PDF page s | ize Pages to P | int     |   |  |
|                  |                     | All            |         | - |  |
|                  |                     | Current        | page    |   |  |
|                  |                     |                |         |   |  |
|                  |                     | Pages          | 1 - 34  |   |  |

#### Deer Welcome Sign



#### Three Layers