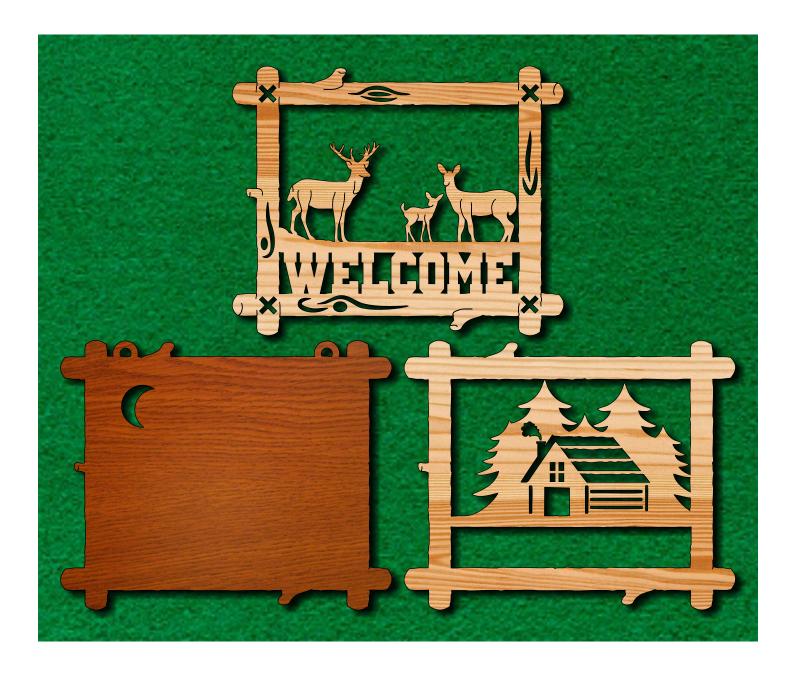

---|---------------------|----------------|---------|---|--|
| 🔿 Fit            |                     |                |         |   |  |
| Actual size      | ◀                   | •              |         |   |  |
| Shrink oversized | d pages             |                |         |   |  |
| Custom Scale:    | 100 %               |                |         |   |  |
| Choose paper s   | ource by PDF page s | ize Pages to P | int     |   |  |
|                  |                     | All            |         | - |  |
|                  |                     | Current        | page    |   |  |
|                  |                     |                |         |   |  |
|                  |                     | Pages          | 1 - 34  |   |  |

#### Deer Welcome Sign



#### Three Layers