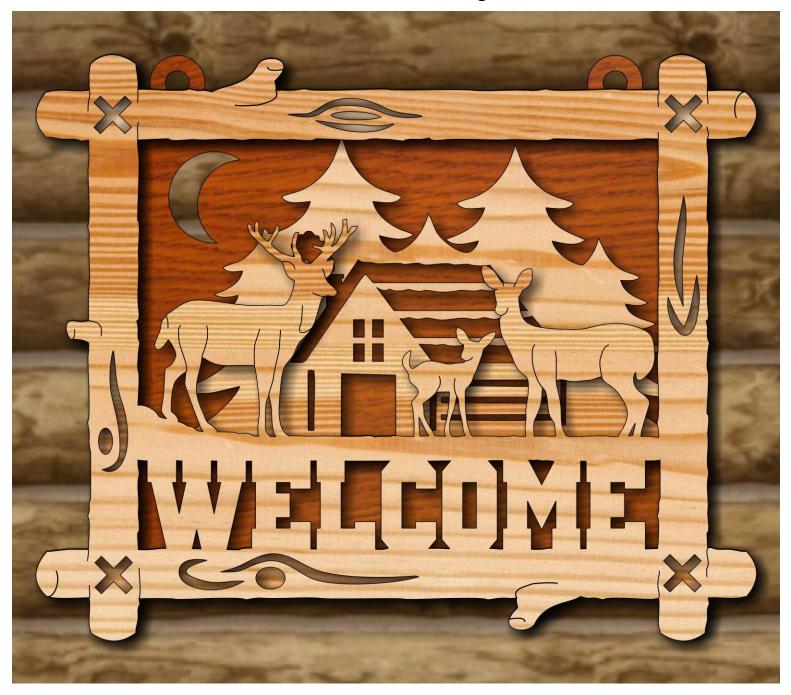

|  |
|------------------|---------------------|----------------|---------|---|--|
| 🔿 Fit            |                     |                |         |   |  |
| Actual size      | ◀                   | •              |         |   |  |
| Shrink oversized | d pages             |                |         |   |  |
| Custom Scale:    | 100 %               |                |         |   |  |
| Choose paper s   | ource by PDF page s | ize Pages to P | int     |   |  |
|                  |                     | All            |         | - |  |
|                  |                     | Current        | page    |   |  |
|                  |                     |                |         |   |  |
|                  |                     | Pages          | 1 - 34  |   |  |

#### Deer Welcome Sign



#### Three Layers