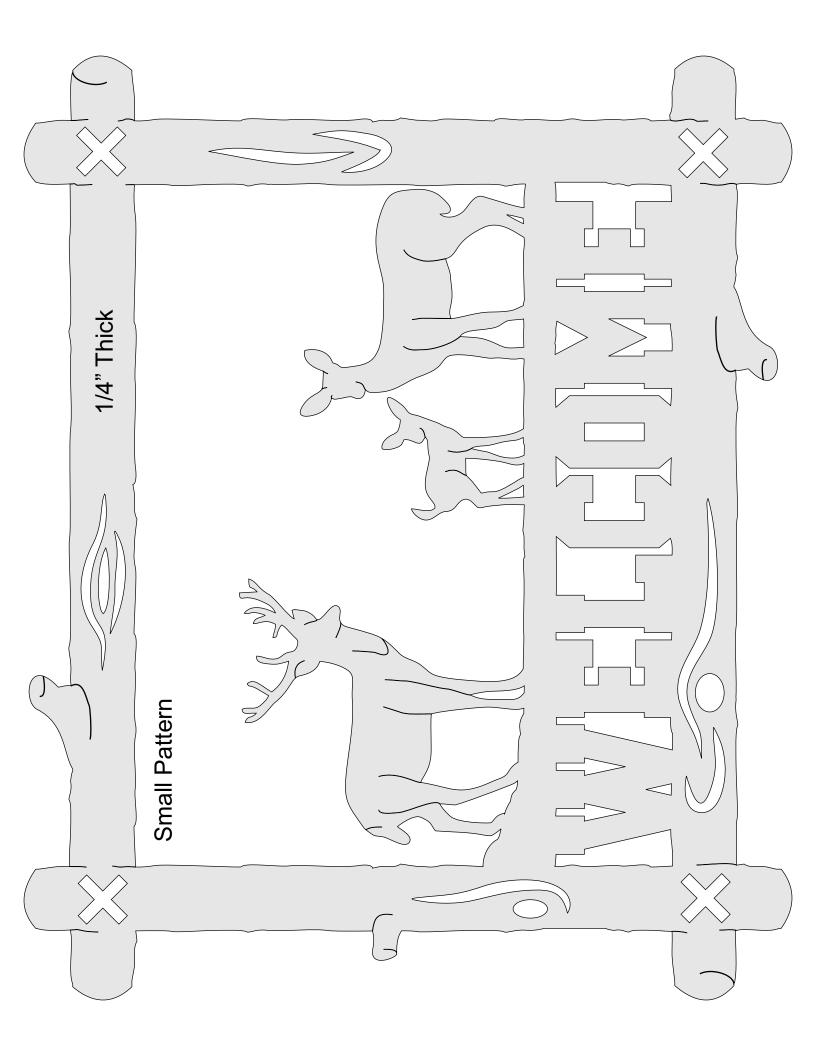

-|---------------------|----------------|---------|---|--|
| 🔿 Fit            |                     |                |         |   |  |
| Actual size      | ◀                   | •              |         |   |  |
| Shrink oversized | d pages             |                |         |   |  |
| Custom Scale:    | 100 %               |                |         |   |  |
| Choose paper s   | ource by PDF page s | ize Pages to P | int     |   |  |
|                  |                     | All            |         | - |  |
|                  |                     | Current        | page    |   |  |
|                  |                     |                |         |   |  |
|                  |                     | Pages          | 1 - 34  |   |  |

#### Deer Welcome Sign



#### Three Layers