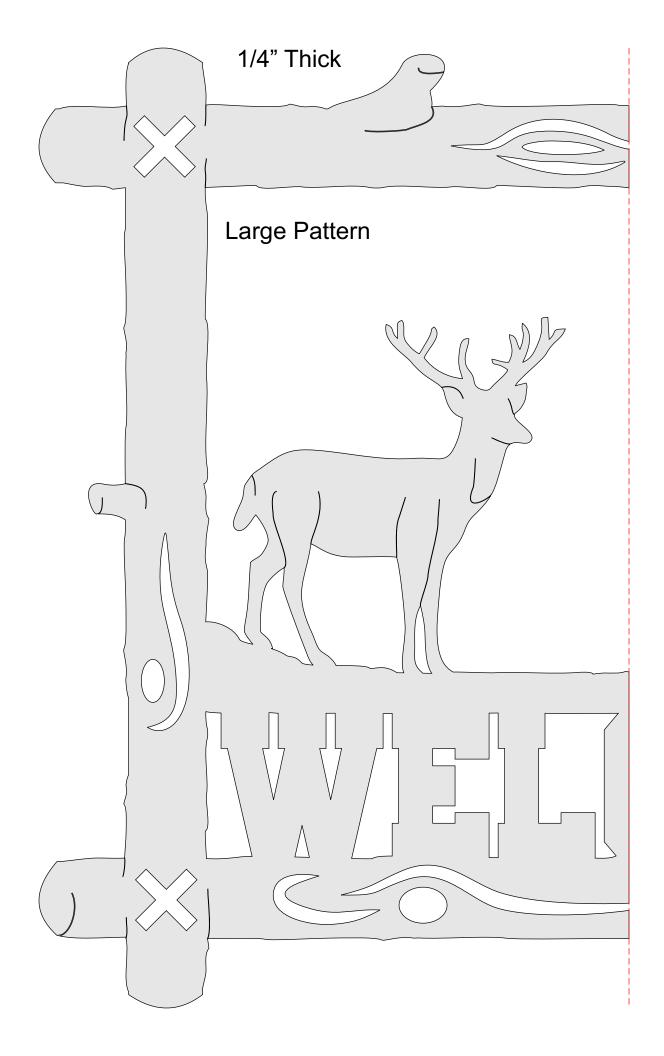

-----------------|----------------|---------|---|--|
| 🔿 Fit            |                     |                |         |   |  |
| Actual size      | ◀                   | •              |         |   |  |
| Shrink oversized | d pages             |                |         |   |  |
| Custom Scale:    | 100 %               |                |         |   |  |
| Choose paper s   | ource by PDF page s | ize Pages to P | int     |   |  |
|                  |                     | All            |         | - |  |
|                  |                     | Current        | page    |   |  |
|                  |                     |                |         |   |  |
|                  |                     | Pages          | 1 - 34  |   |  |

#### Deer Welcome Sign



#### Three Layers