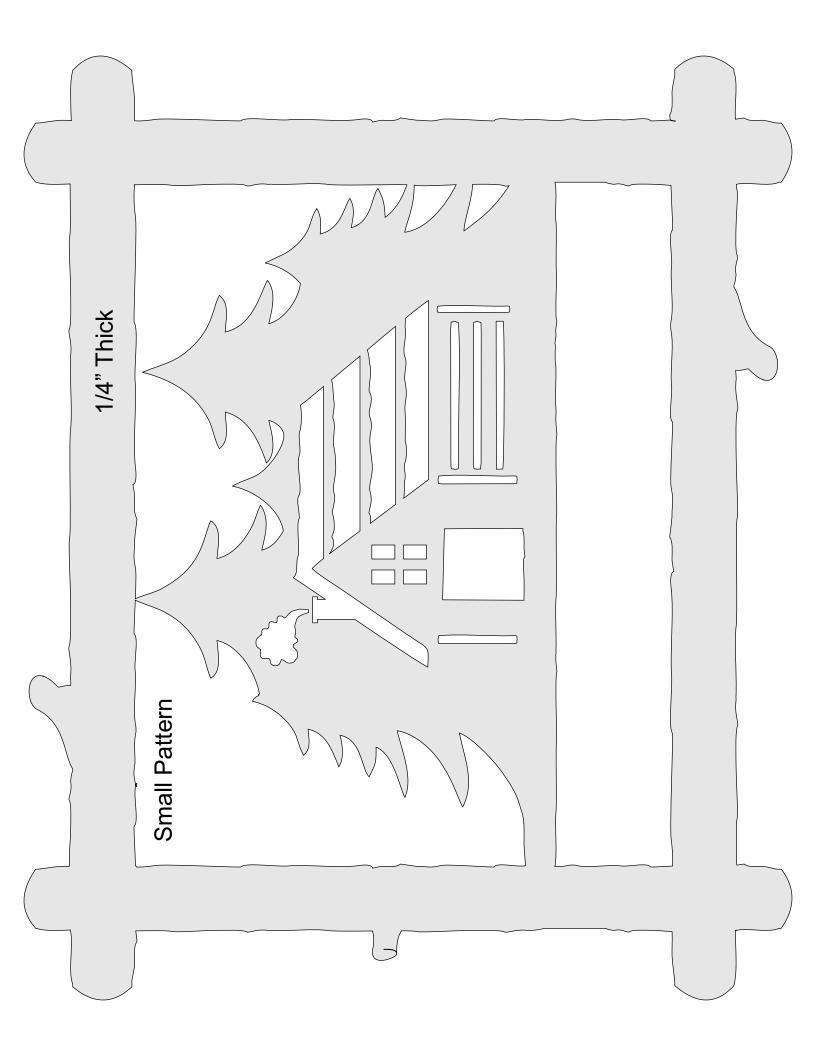

---------------------|----------------|---------|---|--|
| 🔿 Fit            |                     |                |         |   |  |
| Actual size      | ◀                   | •              |         |   |  |
| Shrink oversized | d pages             |                |         |   |  |
| Custom Scale:    | 100 %               |                |         |   |  |
| Choose paper s   | ource by PDF page s | ize Pages to P | int     |   |  |
|                  |                     | All            |         | - |  |
|                  |                     | Current        | page    |   |  |
|                  |                     |                |         |   |  |
|                  |                     | Pages          | 1 - 34  |   |  |

#### Deer Welcome Sign



#### Three Layers