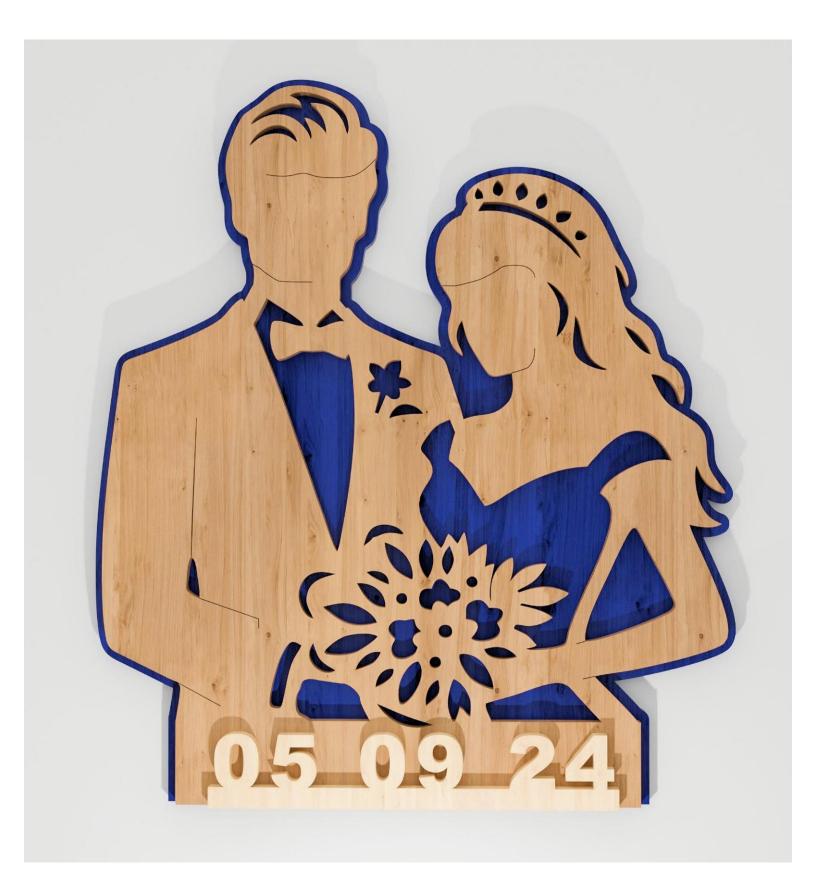

ple       | Booklet |   |  |
|------------------|---------------------|----------------|---------|---|--|
| 🔿 Fit            |                     |                |         |   |  |
| Actual size      | ◀                   | •              |         |   |  |
| Shrink oversized | d pages             |                |         |   |  |
| Custom Scale:    | 100 %               |                |         |   |  |
| Choose paper s   | ource by PDF page s | ize Pages to P | int     |   |  |
|                  |                     | All            |         | - |  |
|                  |                     | Current        | page    |   |  |
|                  |                     |                |         |   |  |
|                  |                     | Pages          | 1 - 34  |   |  |









1/4" Thick



Spacers