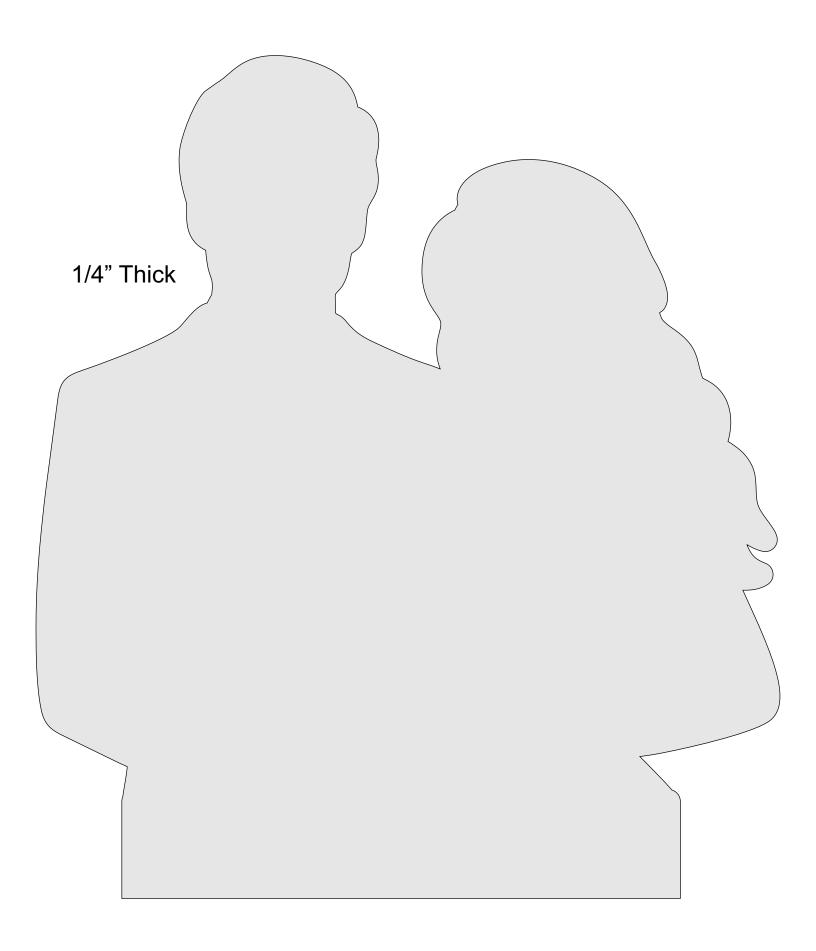

| Booklet |   |  |
|------------------|---------------------|----------------|---------|---|--|
| 🔿 Fit            |                     |                |         |   |  |
| Actual size      | ◀                   | •              |         |   |  |
| Shrink oversized | d pages             |                |         |   |  |
| Custom Scale:    | 100 %               |                |         |   |  |
| Choose paper s   | ource by PDF page s | ize Pages to P | int     |   |  |
|                  |                     | All            |         | - |  |
|                  |                     | Current        | page    |   |  |
|                  |                     |                |         |   |  |
|                  |                     | Pages          | 1 - 34  |   |  |









1/4" Thick



Spacers