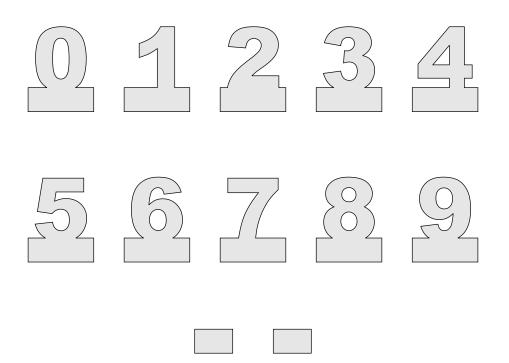

|   |  |
|------------------|---------------------|----------------|---------|---|--|
| 🔿 Fit            |                     |                |         |   |  |
| Actual size      | ◀                   | •              |         |   |  |
| Shrink oversized | d pages             |                |         |   |  |
| Custom Scale:    | 100 %               |                |         |   |  |
| Choose paper s   | ource by PDF page s | ize Pages to P | int     |   |  |
|                  |                     | All            |         | - |  |
|                  |                     | Current        | page    |   |  |
|                  |                     |                |         |   |  |
|                  |                     | Pages          | 1 - 34  |   |  |









1/4" Thick



Spacers