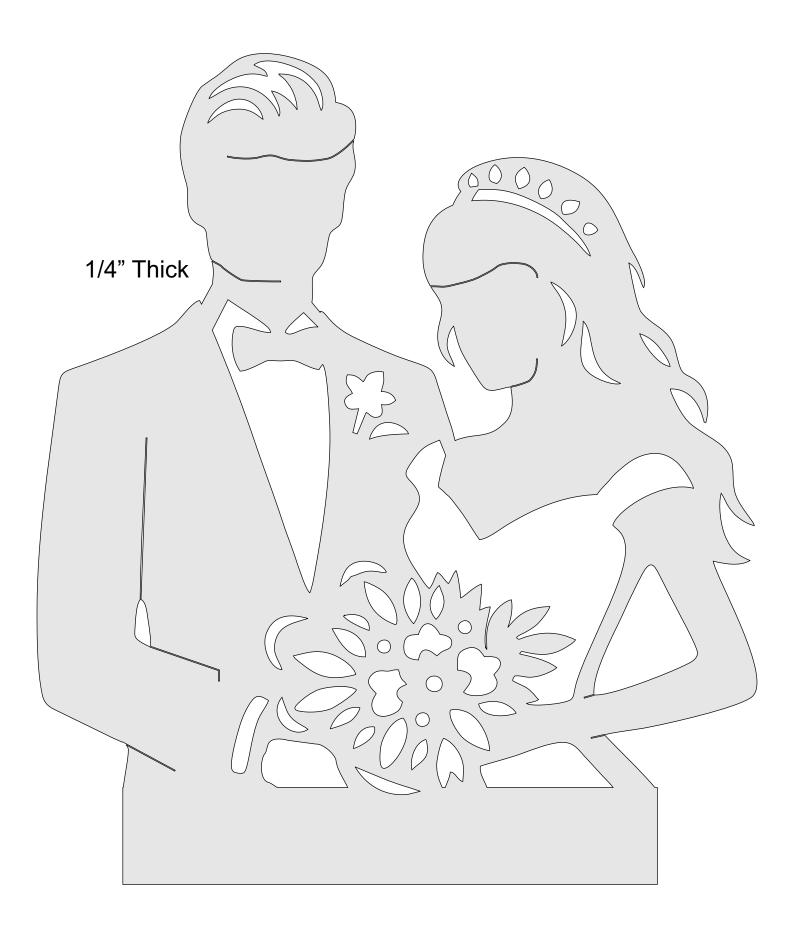

e       | Booklet |   |  |
|------------------|---------------------|----------------|---------|---|--|
| 🔿 Fit            |                     |                |         |   |  |
| Actual size      | ◀                   | •              |         |   |  |
| Shrink oversized | d pages             |                |         |   |  |
| Custom Scale:    | 100 %               |                |         |   |  |
| Choose paper s   | ource by PDF page s | ize Pages to P | int     |   |  |
|                  |                     | All            |         | - |  |
|                  |                     | Current        | page    |   |  |
|                  |                     |                |         |   |  |
|                  |                     | Pages          | 1 - 34  |   |  |









1/4" Thick



Spacers