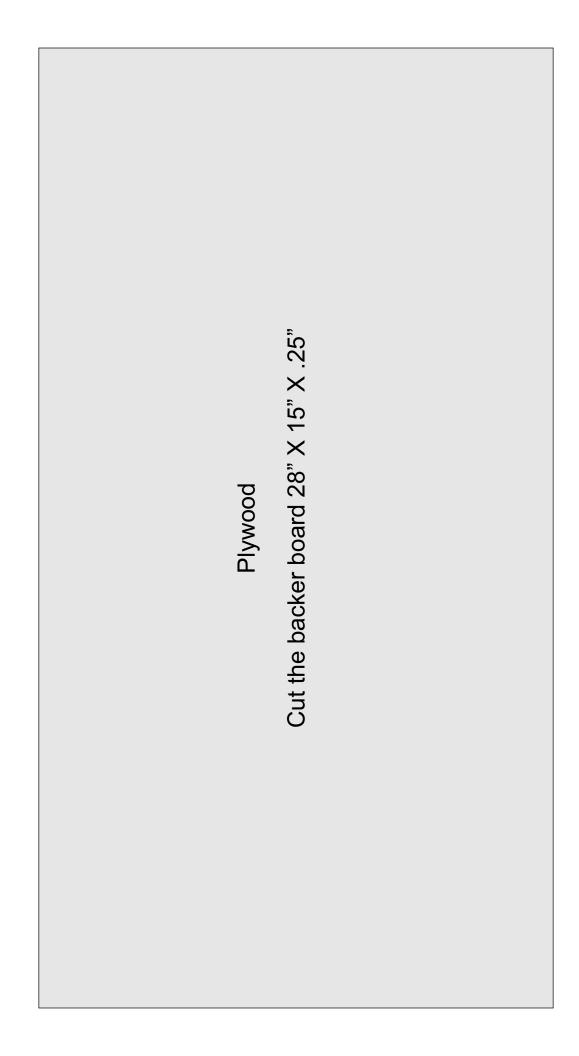

## **Printing Instructions**

Cut the backer board 28" X 15" X .25"

Cut the frame parts.

Paint the area behind the stars on the backer board, white.

Parts Cut List

|                 | 16" X 1" X .75"                        | 16" X 1" X .75" | 16" X 1" X .75" | 16" X 1" X .75" | 16" X 1" X .75" | 16" X 1" X .75" | 16" X 1" X .75" | 26" X 1" X .75" |                 |
|-----------------|----------------------------------------|-----------------|-----------------|-----------------|-----------------|-----------------|-----------------|-----------------|-----------------|-----------------|-----------------|-----------------|-----------------|-----------------|
| 28" X 1" X .75" | \\ \\ \\ \\ \\ \\ \\ \\ \\ \\ \\ \\ \\ |                 |                 |                 |                 |                 |                 |                 |                 |                 |                 |                 |                 | 28" X 1" X .75" |