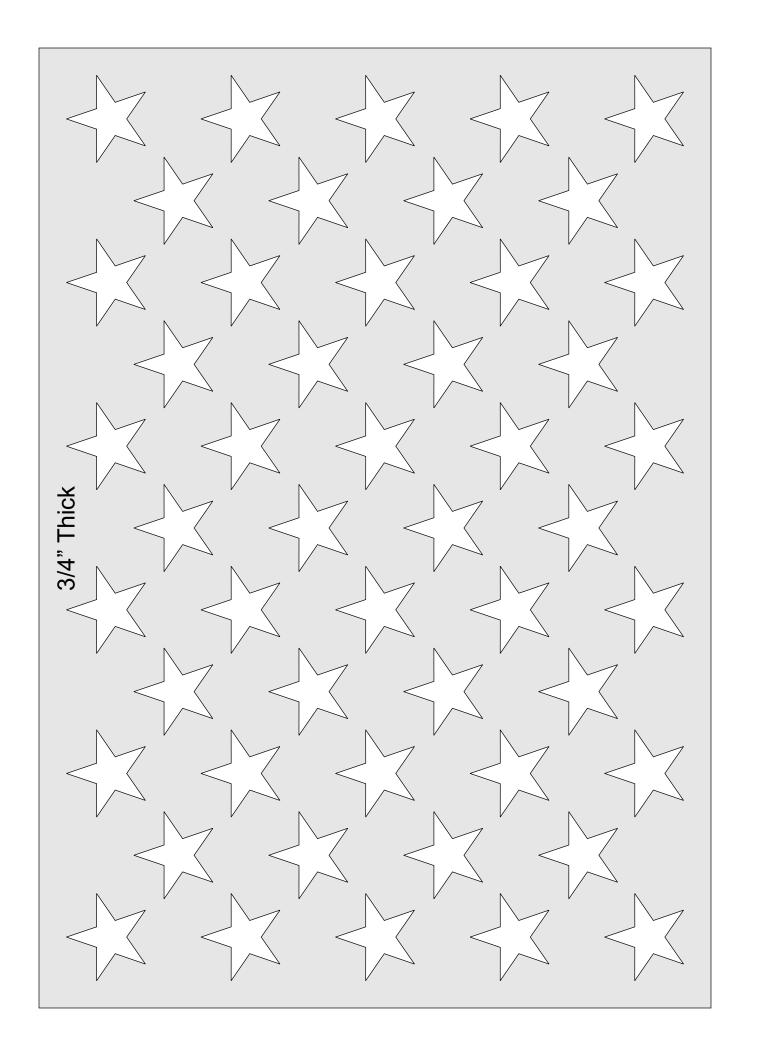

## **Printing Instructions**

Cut the backer board 28" X 15" X .25"

Cut the frame parts.

Paint the area behind the stars on the backer board, white.

Parts Cut List

|                 | 16" X 1" X .75"                        | 16" X 1" X .75" | 16" X 1" X .75" | 16" X 1" X .75" | 16" X 1" X .75" | 16" X 1" X .75" | 16" X 1" X .75" | 26" X 1" X .75" |                 |
|-----------------|----------------------------------------|-----------------|-----------------|-----------------|-----------------|-----------------|-----------------|-----------------|-----------------|-----------------|-----------------|-----------------|-----------------|-----------------|
| 28" X 1" X .75" | \\ \\ \\ \\ \\ \\ \\ \\ \\ \\ \\ \\ \\ |                 |                 |                 |                 |                 |                 |                 |                 |                 |                 |                 |                 | 28" X 1" X .75" |