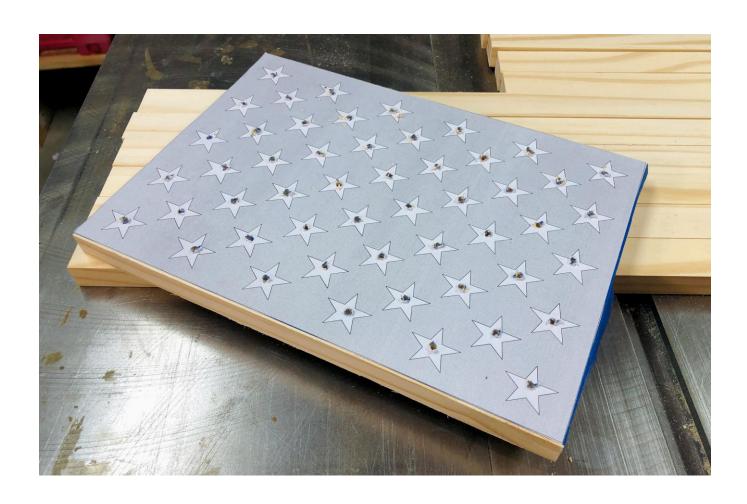

## **Printing Instructions**

Cut the backer board 28" X 15" X .25"

Cut the frame parts.

Paint the area behind the stars on the backer board, white.

Parts Cut List

|                 | 16" X 1" X .75"                        | 16" X 1" X .75" | 16" X 1" X .75" | 16" X 1" X .75" | 16" X 1" X .75" | 16" X 1" X .75" | 16" X 1" X .75" | 26" X 1" X .75" |                 |
|-----------------|----------------------------------------|-----------------|-----------------|-----------------|-----------------|-----------------|-----------------|-----------------|-----------------|-----------------|-----------------|-----------------|-----------------|-----------------|
| 28" X 1" X .75" | \\ \\ \\ \\ \\ \\ \\ \\ \\ \\ \\ \\ \\ |                 |                 |                 |                 |                 |                 |                 |                 |                 |                 |                 |                 | 28" X 1" X .75" |