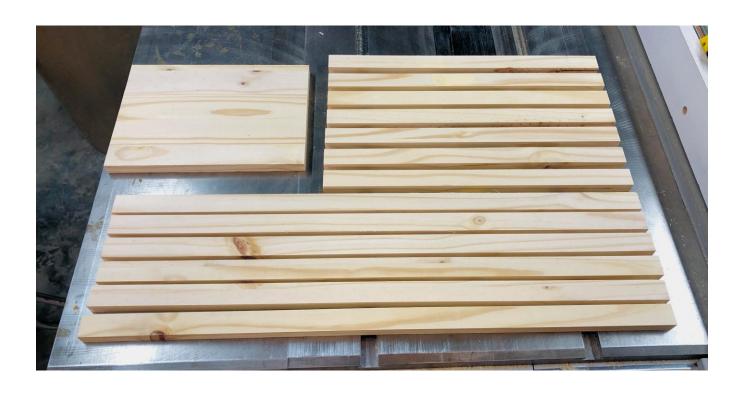

## **Printing Instructions**

Cut the backer board 28" X 15" X .25"

Cut the frame parts.

Paint the area behind the stars on the backer board, white.

Parts Cut List

|                 | 16" X 1" X .75"                        | 16" X 1" X .75" | 16" X 1" X .75" | 16" X 1" X .75" | 16" X 1" X .75" | 16" X 1" X .75" | 16" X 1" X .75" | 26" X 1" X .75" |                 |
|-----------------|----------------------------------------|-----------------|-----------------|-----------------|-----------------|-----------------|-----------------|-----------------|-----------------|-----------------|-----------------|-----------------|-----------------|-----------------|
| 28" X 1" X .75" | \\ \\ \\ \\ \\ \\ \\ \\ \\ \\ \\ \\ \\ |                 |                 |                 |                 |                 |                 |                 |                 |                 |                 |                 |                 | 28" X 1" X .75" |