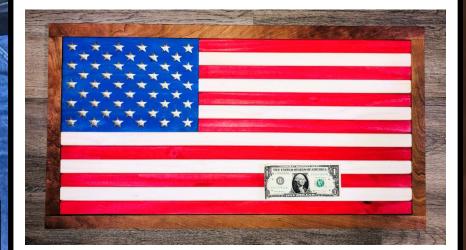

## **Printing Instructions**

Cut the backer board 28" X 15" X .25"

Cut the frame parts.

Paint the area behind the stars on the backer board, white.

Parts Cut List

|                 | 16" X 1" X .75"                        | 16" X 1" X .75" | 16" X 1" X .75" | 16" X 1" X .75" | 16" X 1" X .75" | 16" X 1" X .75" | 16" X 1" X .75" | 26" X 1" X .75" |                 |
|-----------------|----------------------------------------|-----------------|-----------------|-----------------|-----------------|-----------------|-----------------|-----------------|-----------------|-----------------|-----------------|-----------------|-----------------|-----------------|
| 28" X 1" X .75" | \\ \\ \\ \\ \\ \\ \\ \\ \\ \\ \\ \\ \\ |                 |                 |                 |                 |                 |                 |                 |                 |                 |                 |                 |                 | 28" X 1" X .75" |