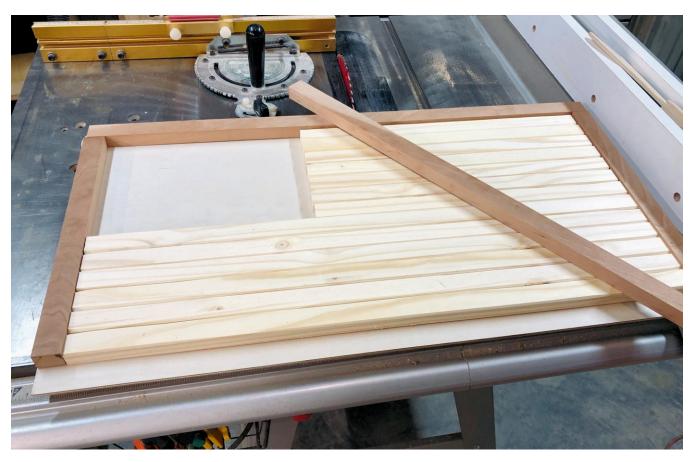

## **Printing Instructions**

Cut the backer board 28" X 15" X .25"

Cut the frame parts.

Paint the area behind the stars on the backer board, white.

Parts Cut List

|                 | 16" X 1" X .75"                        | 16" X 1" X .75" | 16" X 1" X .75" | 16" X 1" X .75" | 16" X 1" X .75" | 16" X 1" X .75" | 16" X 1" X .75" | 26" X 1" X .75" |                 |
|-----------------|----------------------------------------|-----------------|-----------------|-----------------|-----------------|-----------------|-----------------|-----------------|-----------------|-----------------|-----------------|-----------------|-----------------|-----------------|
| 28" X 1" X .75" | \\ \\ \\ \\ \\ \\ \\ \\ \\ \\ \\ \\ \\ |                 |                 |                 |                 |                 |                 |                 |                 |                 |                 |                 |                 | 28" X 1" X .75" |