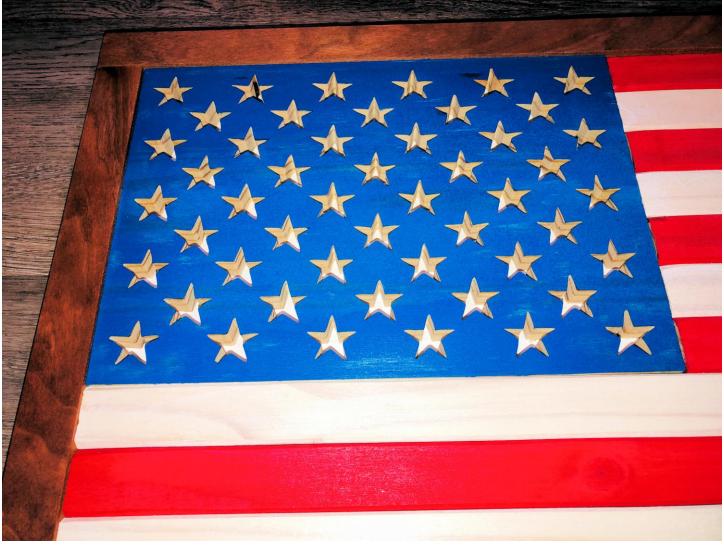

## **Printing Instructions**

Cut the backer board 28" X 15" X .25"

Cut the frame parts.

Paint the area behind the stars on the backer board, white.

Parts Cut List

|                 | 16" X 1" X .75"                        | 16" X 1" X .75" | 16" X 1" X .75" | 16" X 1" X .75" | 16" X 1" X .75" | 16" X 1" X .75" | 16" X 1" X .75" | 26" X 1" X .75" |                 |
|-----------------|----------------------------------------|-----------------|-----------------|-----------------|-----------------|-----------------|-----------------|-----------------|-----------------|-----------------|-----------------|-----------------|-----------------|-----------------|
| 28" X 1" X .75" | \\ \\ \\ \\ \\ \\ \\ \\ \\ \\ \\ \\ \\ |                 |                 |                 |                 |                 |                 |                 |                 |                 |                 |                 |                 | 28" X 1" X .75" |