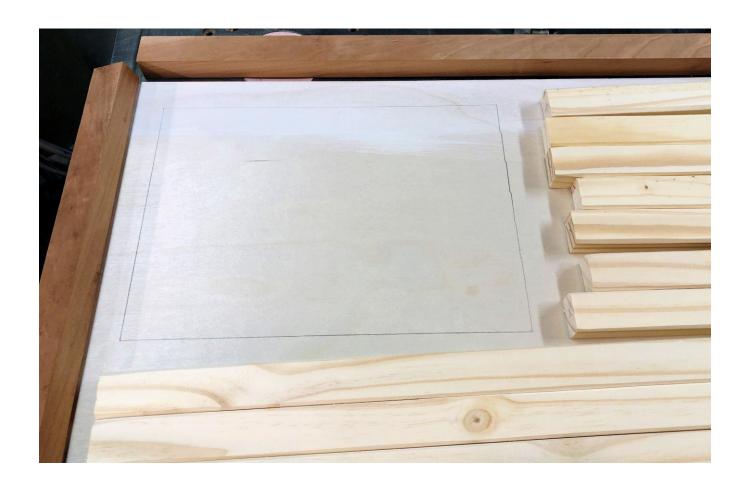

## **Printing Instructions**

Cut the backer board 28" X 15" X .25"

Cut the frame parts.

Paint the area behind the stars on the backer board, white.

Parts Cut List

|                 | 16" X 1" X .75"                        | 16" X 1" X .75" | 16" X 1" X .75" | 16" X 1" X .75" | 16" X 1" X .75" | 16" X 1" X .75" | 16" X 1" X .75" | 26" X 1" X .75" |                 |
|-----------------|----------------------------------------|-----------------|-----------------|-----------------|-----------------|-----------------|-----------------|-----------------|-----------------|-----------------|-----------------|-----------------|-----------------|-----------------|
| 28" X 1" X .75" | \\ \\ \\ \\ \\ \\ \\ \\ \\ \\ \\ \\ \\ |                 |                 |                 |                 |                 |                 |                 |                 |                 |                 |                 |                 | 28" X 1" X .75" |