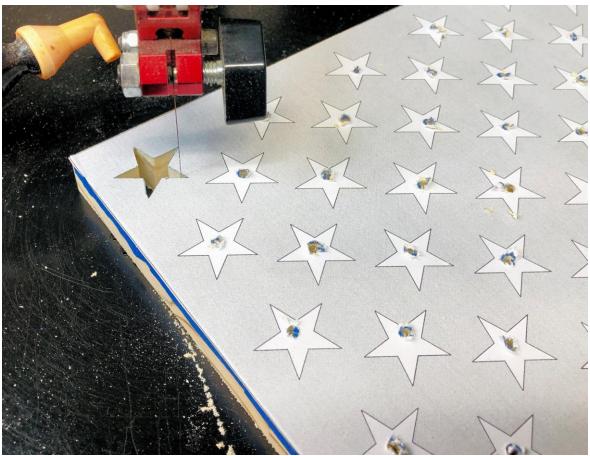

## **Printing Instructions**

Cut the backer board 28" X 15" X .25"

Cut the frame parts.

Paint the area behind the stars on the backer board, white.

Parts Cut List

|                 | 16" X 1" X .75"                        | 16" X 1" X .75" | 16" X 1" X .75" | 16" X 1" X .75" | 16" X 1" X .75" | 16" X 1" X .75" | 16" X 1" X .75" | 26" X 1" X .75" |                 |
|-----------------|----------------------------------------|-----------------|-----------------|-----------------|-----------------|-----------------|-----------------|-----------------|-----------------|-----------------|-----------------|-----------------|-----------------|-----------------|
| 28" X 1" X .75" | \\ \\ \\ \\ \\ \\ \\ \\ \\ \\ \\ \\ \\ |                 |                 |                 |                 |                 |                 |                 |                 |                 |                 |                 |                 | 28" X 1" X .75" |