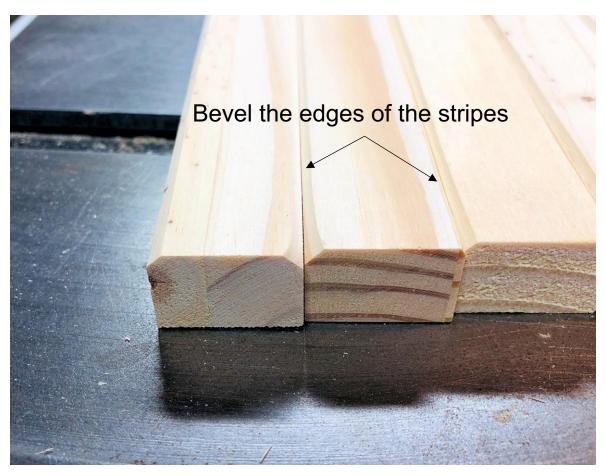

## **Printing Instructions**

Cut the backer board 28" X 15" X .25"

Cut the frame parts.

Paint the area behind the stars on the backer board, white.

Parts Cut List

|                 | 16" X 1" X .75"                        | 16" X 1" X .75" | 16" X 1" X .75" | 16" X 1" X .75" | 16" X 1" X .75" | 16" X 1" X .75" | 16" X 1" X .75" | 26" X 1" X .75" |                 |
|-----------------|----------------------------------------|-----------------|-----------------|-----------------|-----------------|-----------------|-----------------|-----------------|-----------------|-----------------|-----------------|-----------------|-----------------|-----------------|
| 28" X 1" X .75" | \\ \\ \\ \\ \\ \\ \\ \\ \\ \\ \\ \\ \\ |                 |                 |                 |                 |                 |                 |                 |                 |                 |                 |                 |                 | 28" X 1" X .75" |