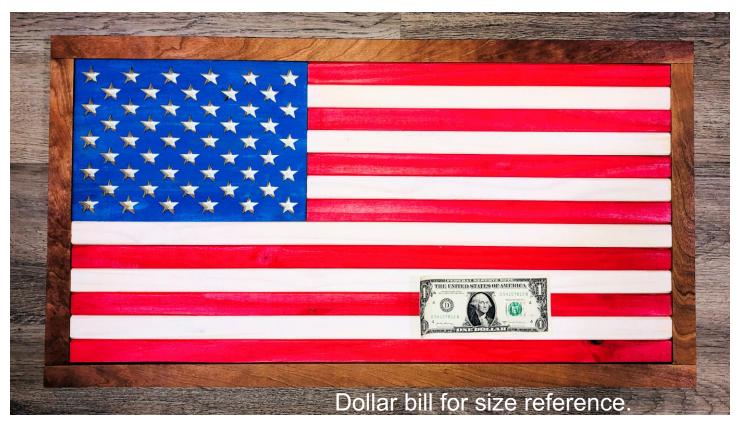

## **Printing Instructions**

Cut the backer board 28" X 15" X .25"

Cut the frame parts.

Paint the area behind the stars on the backer board, white.

Parts Cut List

|                 | 16" X 1" X .75"                        | 16" X 1" X .75" | 16" X 1" X .75" | 16" X 1" X .75" | 16" X 1" X .75" | 16" X 1" X .75" | 16" X 1" X .75" | 26" X 1" X .75" |                 |
|-----------------|----------------------------------------|-----------------|-----------------|-----------------|-----------------|-----------------|-----------------|-----------------|-----------------|-----------------|-----------------|-----------------|-----------------|-----------------|
| 28" X 1" X .75" | \\ \\ \\ \\ \\ \\ \\ \\ \\ \\ \\ \\ \\ |                 |                 |                 |                 |                 |                 |                 |                 |                 |                 |                 |                 | 28" X 1" X .75" |