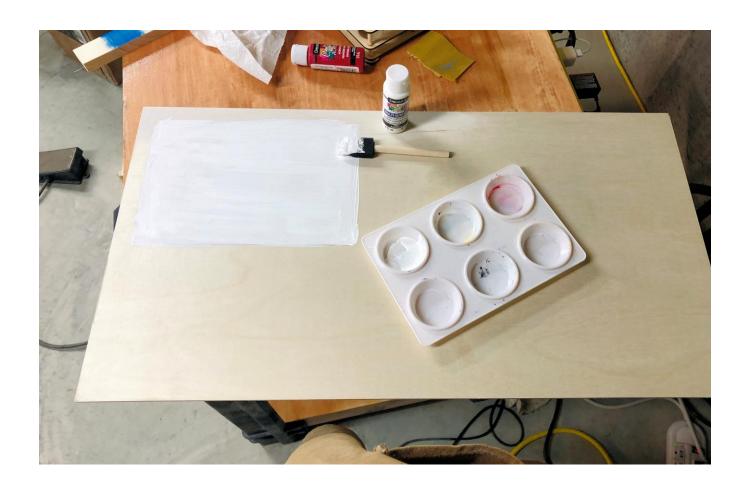

## **Printing Instructions**

Cut the backer board 28" X 15" X .25"

Cut the frame parts.

Paint the area behind the stars on the backer board, white.

Parts Cut List

|                 | 16" X 1" X .75"                        | 16" X 1" X .75" | 16" X 1" X .75" | 16" X 1" X .75" | 16" X 1" X .75" | 16" X 1" X .75" | 16" X 1" X .75" | 26" X 1" X .75" |                 |
|-----------------|----------------------------------------|-----------------|-----------------|-----------------|-----------------|-----------------|-----------------|-----------------|-----------------|-----------------|-----------------|-----------------|-----------------|-----------------|
| 28" X 1" X .75" | \\ \\ \\ \\ \\ \\ \\ \\ \\ \\ \\ \\ \\ |                 |                 |                 |                 |                 |                 |                 |                 |                 |                 |                 |                 | 28" X 1" X .75" |