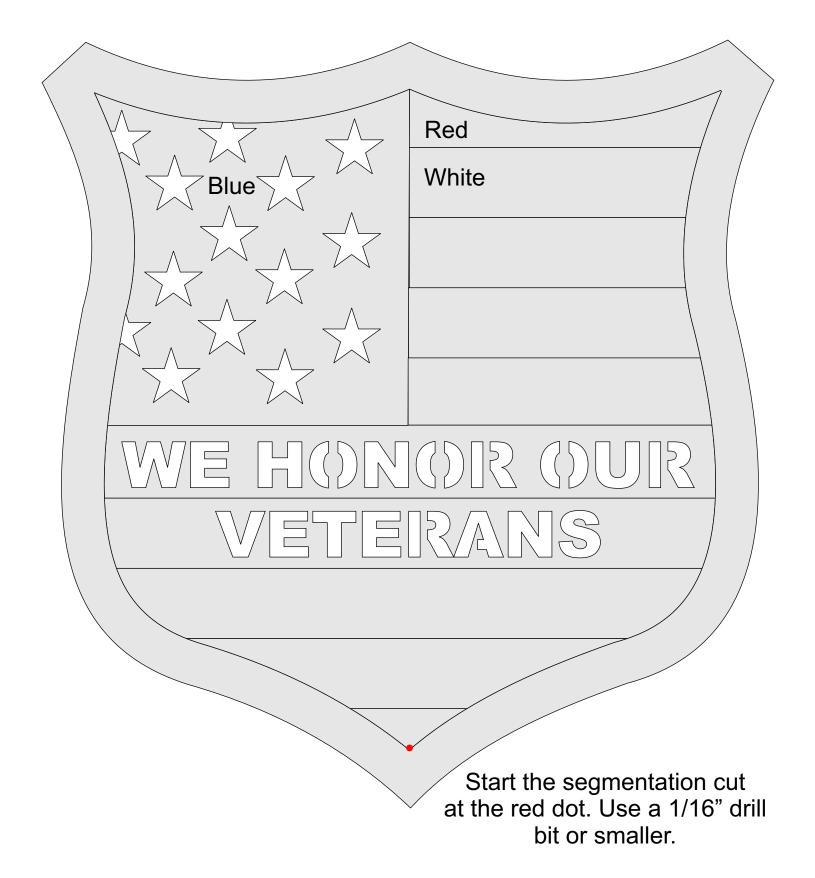

-----------------|----------------|---------|---|--|
| 🔿 Fit            |                     |                |         |   |  |
| Actual size      | ◀                   | •              |         |   |  |
| Shrink oversized | d pages             |                |         |   |  |
| Custom Scale:    | 100 %               |                |         |   |  |
| Choose paper s   | ource by PDF page s | ize Pages to P | int     |   |  |
|                  |                     | All            |         | - |  |
|                  |                     | Current        | page    |   |  |
|                  |                     |                |         |   |  |
|                  |                     | Pages          | 1 - 34  |   |  |

#### Segmentation Veterans Day Plaque



1/4" Thick