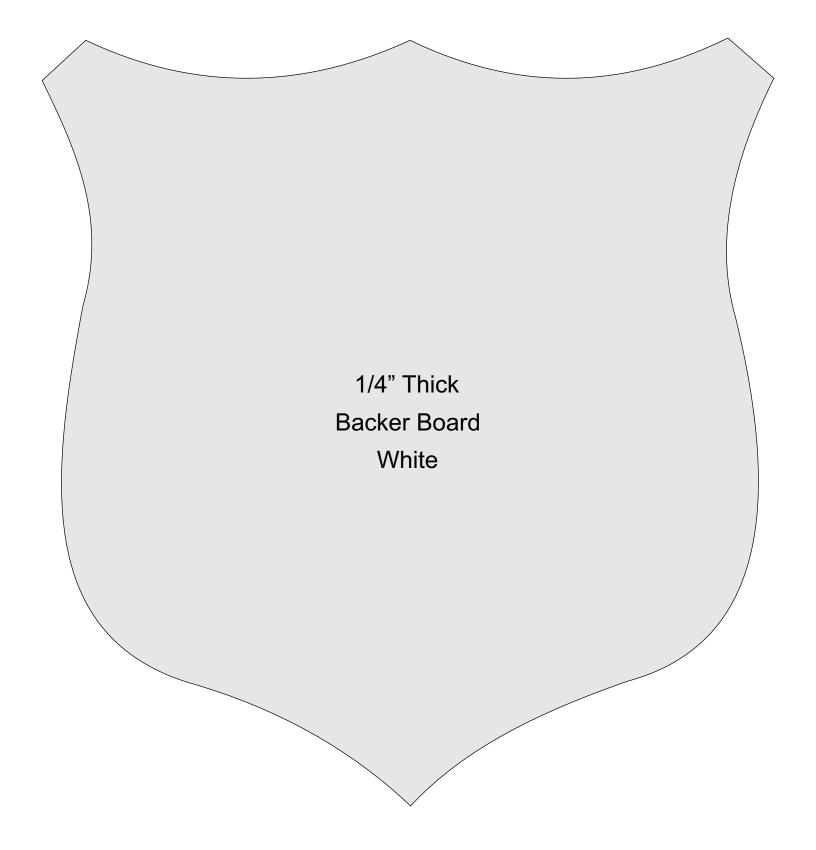

---------------|----------------|---------|---|--|
| 🔿 Fit            |                     |                |         |   |  |
| Actual size      | ◀                   | •              |         |   |  |
| Shrink oversized | d pages             |                |         |   |  |
| Custom Scale:    | 100 %               |                |         |   |  |
| Choose paper s   | ource by PDF page s | ize Pages to P | int     |   |  |
|                  |                     | All            |         | - |  |
|                  |                     | Current        | page    |   |  |
|                  |                     |                |         |   |  |
|                  |                     | Pages          | 1 - 34  |   |  |

#### Segmentation Veterans Day Plaque



1/4" Thick