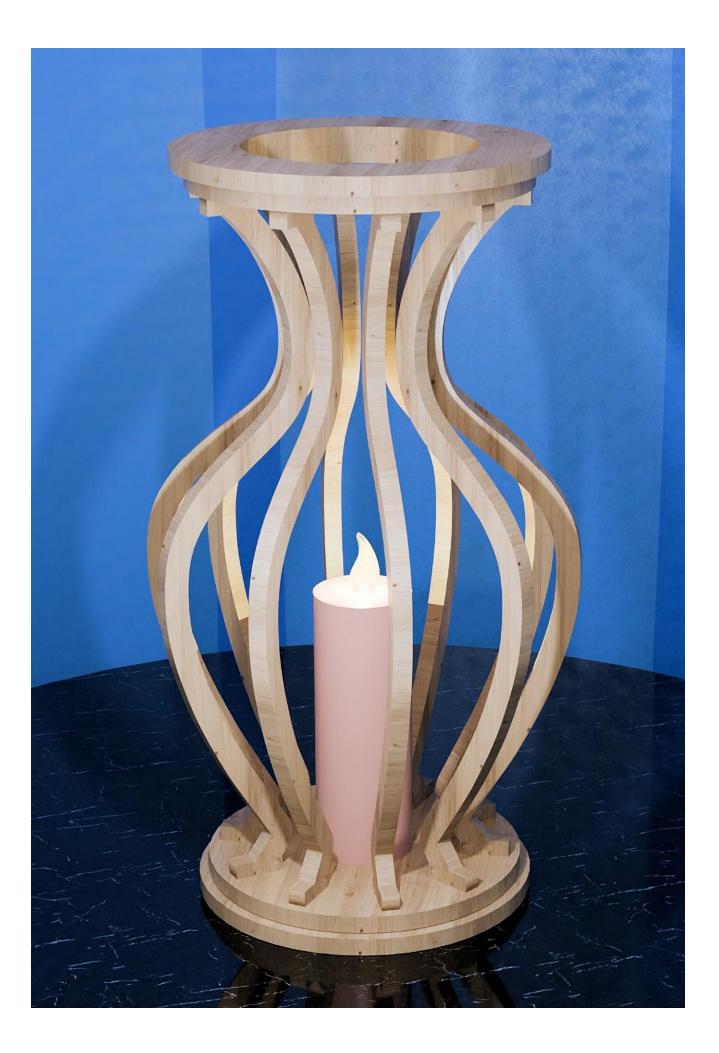

ple       | Booklet |   |  |
|------------------|---------------------|----------------|---------|---|--|
| 🔿 Fit            |                     |                |         |   |  |
| Actual size      | ◀                   | •              |         |   |  |
| Shrink oversized | d pages             |                |         |   |  |
| Custom Scale:    | 100 %               |                |         |   |  |
| Choose paper s   | ource by PDF page s | ize Pages to P | int     |   |  |
|                  |                     | All            |         | - |  |
|                  |                     | Current        | page    |   |  |
|                  |                     |                |         |   |  |
|                  |                     | Pages          | 1 - 34  |   |  |