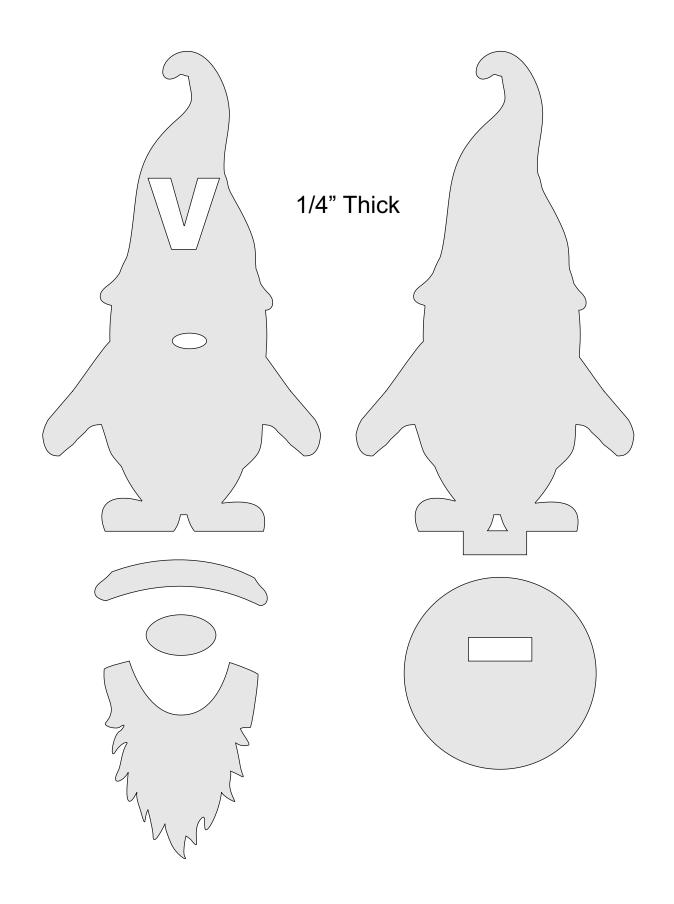

| Booklet |   |  |
|------------------|---------------------|----------------|---------|---|--|
| 🔿 Fit            |                     |                |         |   |  |
| Actual size      | ◀                   | •              |         |   |  |
| Shrink oversized | d pages             |                |         |   |  |
| Custom Scale:    | 100 %               |                |         |   |  |
| Choose paper s   | ource by PDF page s | ize Pages to P | int     |   |  |
|                  |                     | All            |         | - |  |
|                  |                     | Current        | page    |   |  |
|                  |                     |                |         |   |  |
|                  |                     | Pages          | 1 - 34  |   |  |