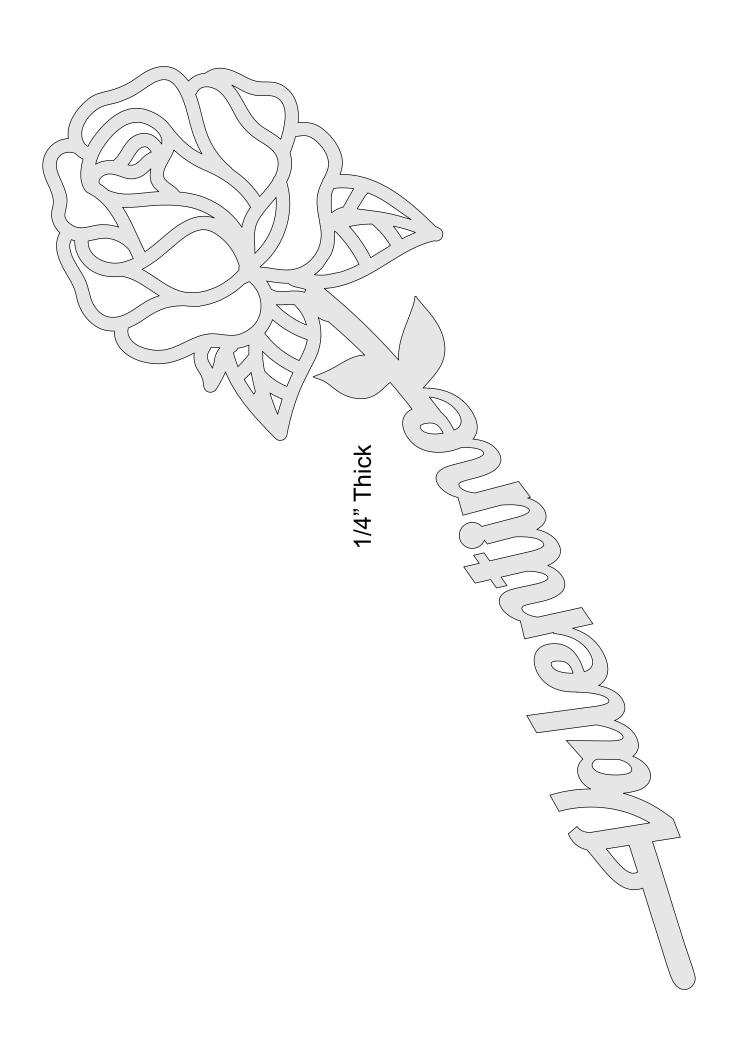

klet |  |
|------------------|---------------------|------------------|---------|--|
| 🔿 Fit            |                     |                  |         |  |
| Actual size      | ◀───                | -                |         |  |
| Shrink oversized | d pages             |                  |         |  |
| Custom Scale:    | 100 %               |                  |         |  |
| Choose paper s   | ource by PDF page s | size Pages to Pr | nt      |  |
|                  |                     | All              |         |  |
|                  |                     | O Current p      | age     |  |
|                  |                     | Current          | -9-     |  |
|                  |                     | O Current        | -       |  |

My Valentine Rose



**Two Options**