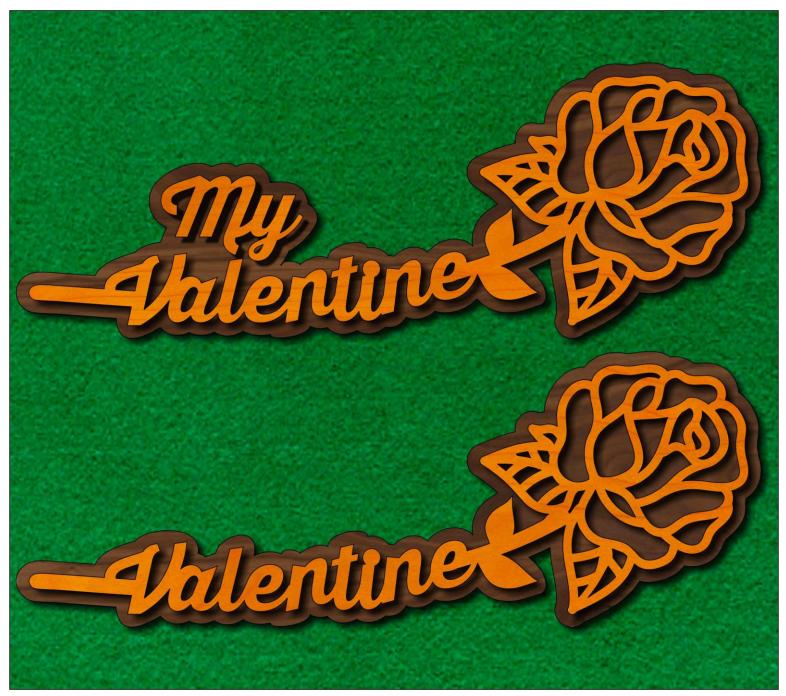

ltiple         | Booklet |  |
|------------------|---------------------|------------------|---------|--|
| 🔿 Fit            |                     |                  |         |  |
| Actual size      | ◀───                | -                |         |  |
| Shrink oversized | d pages             |                  |         |  |
| Custom Scale:    | 100 %               |                  |         |  |
| Choose paper s   | ource by PDF page s | size Pages to Pr | nt      |  |
|                  |                     | All              |         |  |
|                  |                     | O Current p      | age     |  |
|                  |                     | Current          | -9-     |  |
|                  |                     | O Current        | -       |  |

My Valentine Rose



**Two Options**