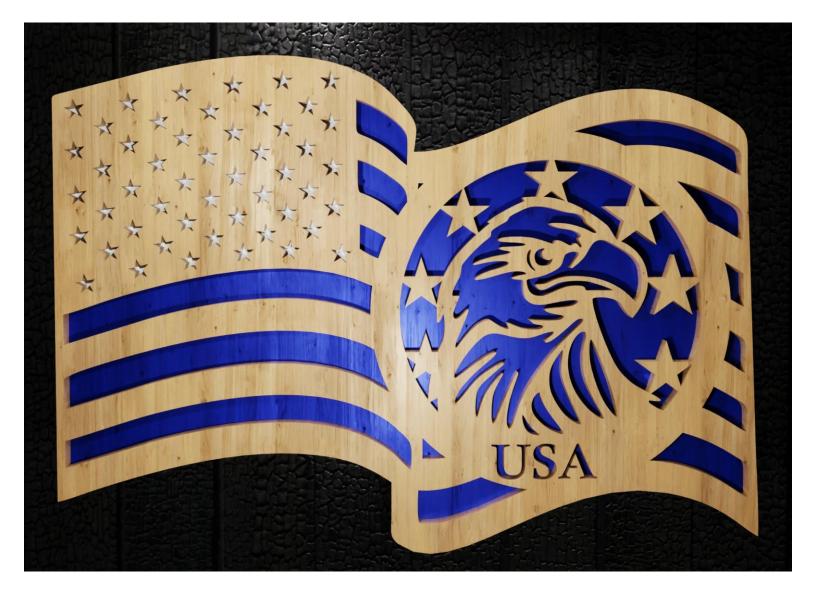

ple       | Booklet |   |  |
|------------------|---------------------|----------------|---------|---|--|
| 🔿 Fit            |                     |                |         |   |  |
| Actual size      | ◀                   | •              |         |   |  |
| Shrink oversized | d pages             |                |         |   |  |
| Custom Scale:    | 100 %               |                |         |   |  |
| Choose paper s   | ource by PDF page s | ize Pages to P | int     |   |  |
|                  |                     | All            |         | - |  |
|                  |                     | Current        | page    |   |  |
|                  |                     |                |         |   |  |
|                  |                     | Pages          | 1 - 34  |   |  |