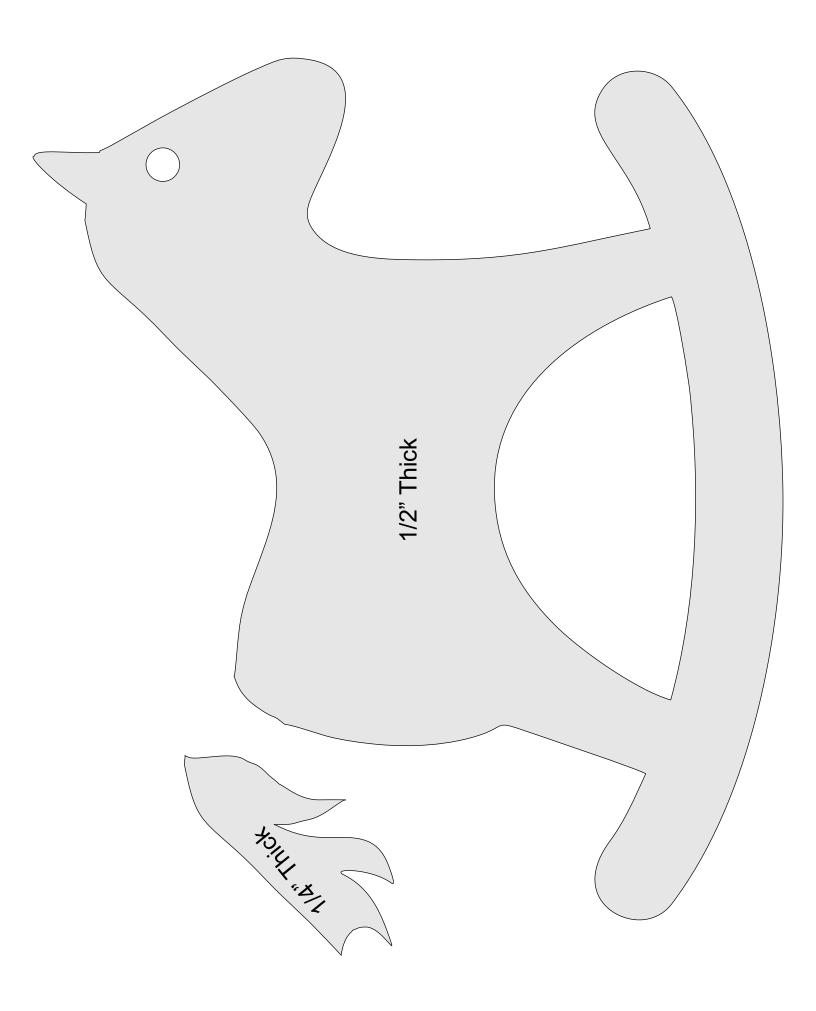

e       | Booklet |   |  |
|------------------|---------------------|----------------|---------|---|--|
| 🔿 Fit            |                     |                |         |   |  |
| Actual size      | ◀                   | •              |         |   |  |
| Shrink oversized | d pages             |                |         |   |  |
| Custom Scale:    | 100 %               |                |         |   |  |
| Choose paper s   | ource by PDF page s | ize Pages to P | int     |   |  |
|                  |                     | All            |         | - |  |
|                  |                     | Current        | page    |   |  |
|                  |                     |                |         |   |  |
|                  |                     | Pages          | 1 - 34  |   |  |