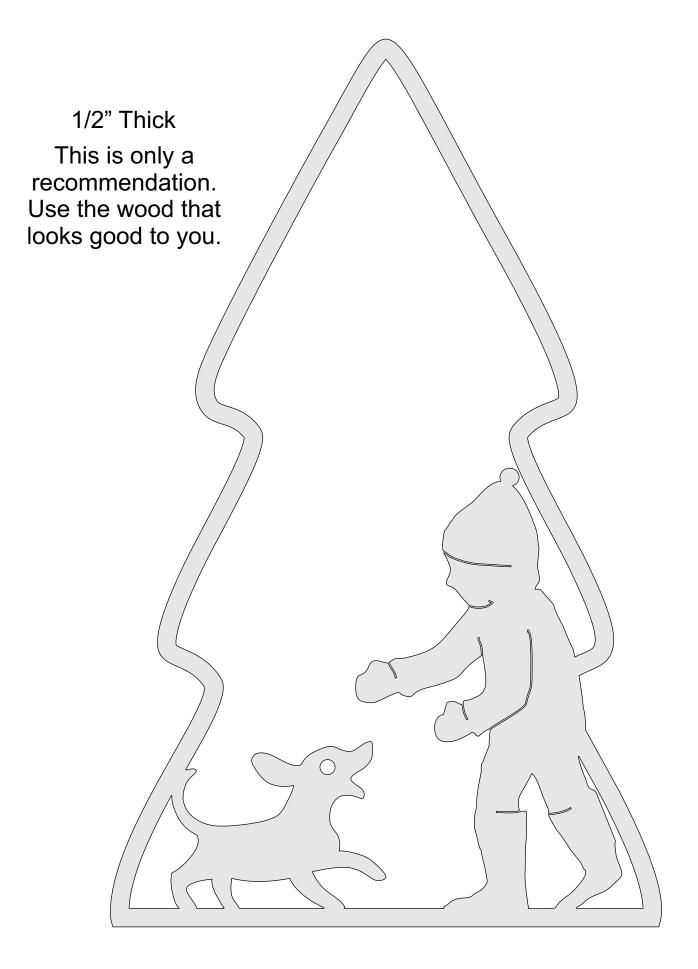

| Booklet |   |  |
|------------------|---------------------|----------------|---------|---|--|
| 🔿 Fit            |                     |                |         |   |  |
| Actual size      | ◀                   | •              |         |   |  |
| Shrink oversized | d pages             |                |         |   |  |
| Custom Scale:    | 100 %               |                |         |   |  |
| Choose paper s   | ource by PDF page s | ize Pages to P | int     |   |  |
|                  |                     | All            |         | - |  |
|                  |                     | Current        | page    |   |  |
|                  |                     |                |         |   |  |
|                  |                     | Pages          | 1 - 34  |   |  |