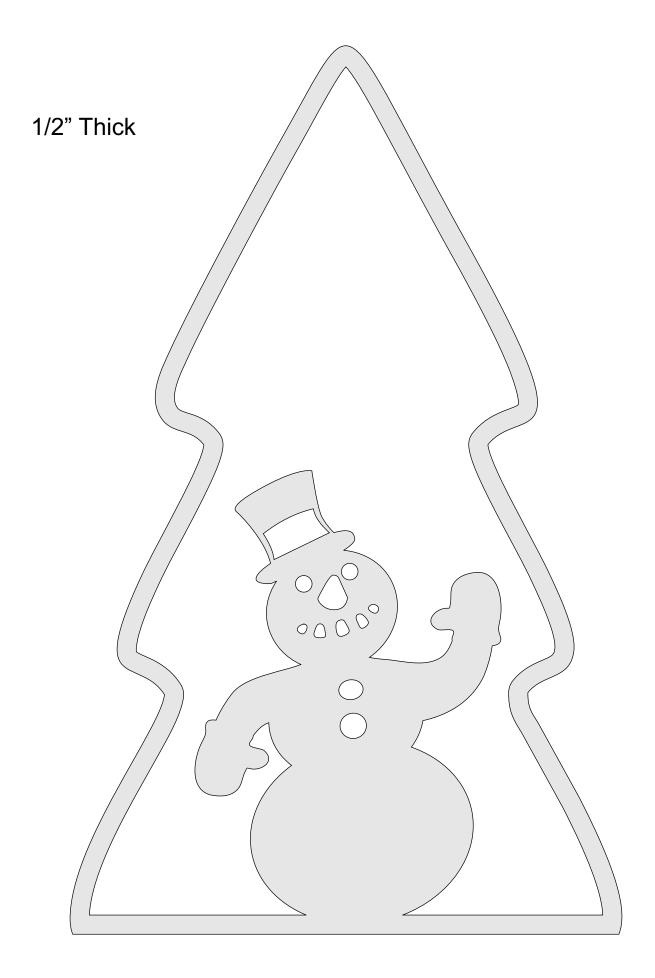

| Booklet |   |  |
|------------------|---------------------|----------------|---------|---|--|
| 🔿 Fit            |                     |                |         |   |  |
| Actual size      | ◀                   | •              |         |   |  |
| Shrink oversized | d pages             |                |         |   |  |
| Custom Scale:    | 100 %               |                |         |   |  |
| Choose paper s   | ource by PDF page s | ize Pages to P | int     |   |  |
|                  |                     | All            |         | - |  |
|                  |                     | Current        | page    |   |  |
|                  |                     |                |         |   |  |
|                  |                     | Pages          | 1 - 34  |   |  |