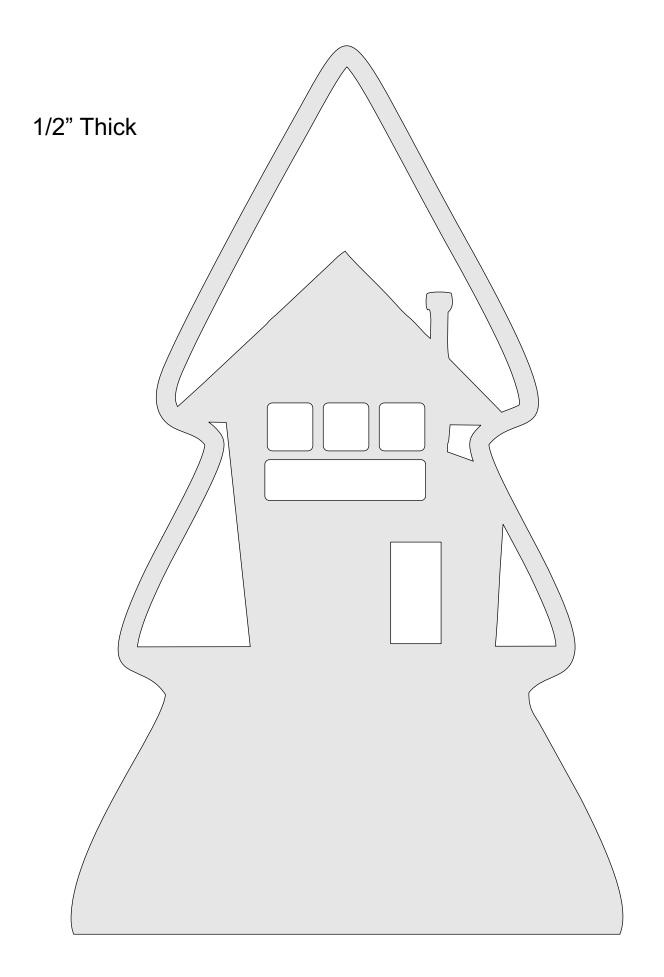

| Booklet |   |  |
|------------------|---------------------|----------------|---------|---|--|
| 🔿 Fit            |                     |                |         |   |  |
| Actual size      | ◀                   | •              |         |   |  |
| Shrink oversized | d pages             |                |         |   |  |
| Custom Scale:    | 100 %               |                |         |   |  |
| Choose paper s   | ource by PDF page s | ize Pages to P | int     |   |  |
|                  |                     | All            |         | - |  |
|                  |                     | Current        | page    |   |  |
|                  |                     |                |         |   |  |
|                  |                     | Pages          | 1 - 34  |   |  |