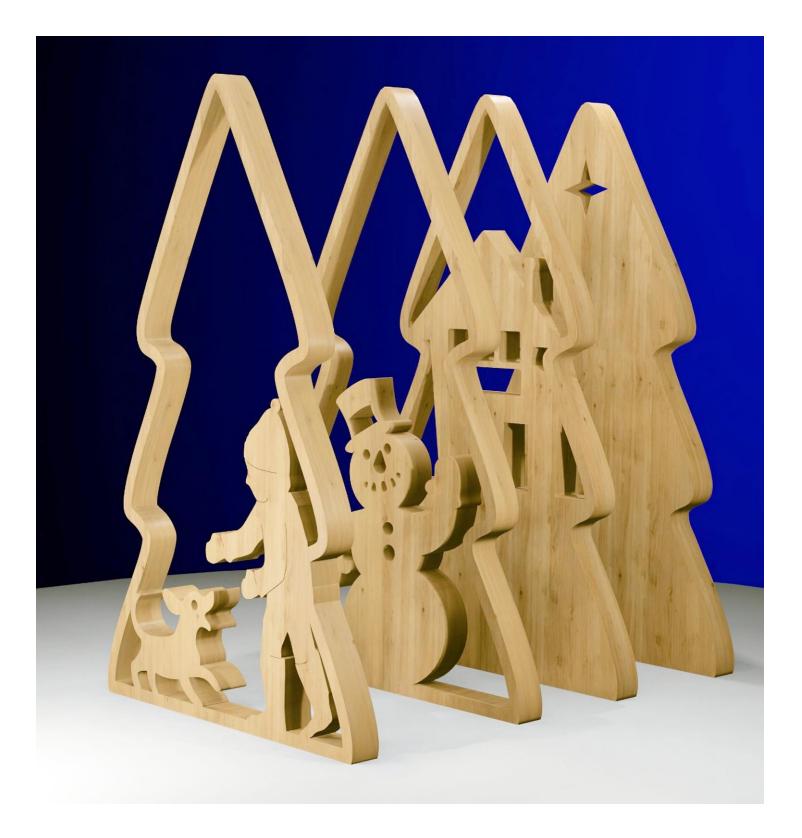

e       | Booklet |   |  |
|------------------|---------------------|----------------|---------|---|--|
| 🔿 Fit            |                     |                |         |   |  |
| Actual size      | ◀                   | •              |         |   |  |
| Shrink oversized | d pages             |                |         |   |  |
| Custom Scale:    | 100 %               |                |         |   |  |
| Choose paper s   | ource by PDF page s | ize Pages to P | int     |   |  |
|                  |                     | All            |         | - |  |
|                  |                     | Current        | page    |   |  |
|                  |                     |                |         |   |  |
|                  |                     | Pages          | 1 - 34  |   |  |