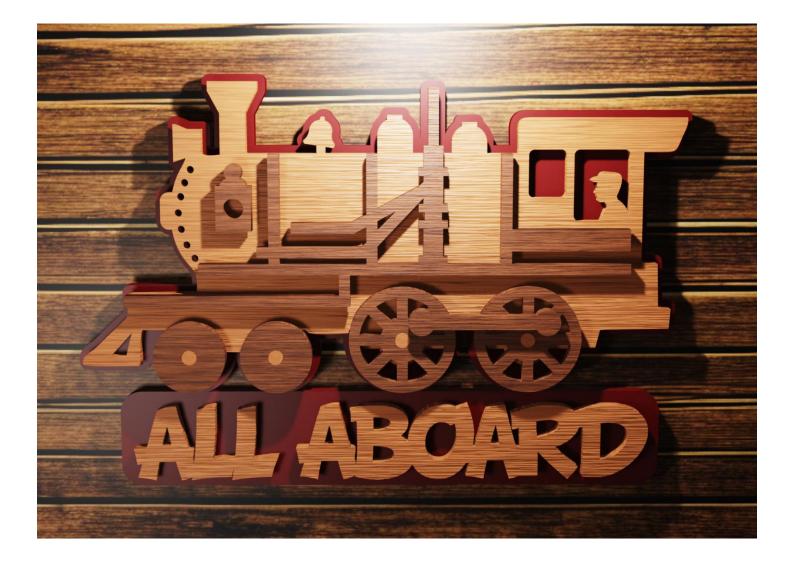

ple       | Booklet |   |  |
|------------------|---------------------|----------------|---------|---|--|
| 🔿 Fit            |                     |                |         |   |  |
| Actual size      | ◀                   | •              |         |   |  |
| Shrink oversized | d pages             |                |         |   |  |
| Custom Scale:    | 100 %               |                |         |   |  |
| Choose paper s   | ource by PDF page s | ize Pages to P | int     |   |  |
|                  |                     | All            |         | - |  |
|                  |                     | Current        | page    |   |  |
|                  |                     |                |         |   |  |
|                  |                     | Pages          | 1 - 34  |   |  |