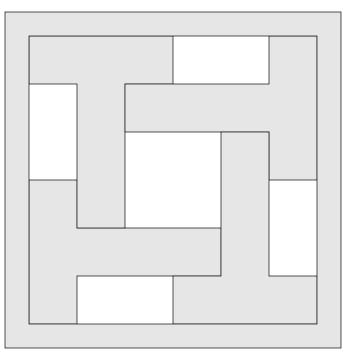

--|---------------------|----------------|---------|---|--|
| 🔿 Fit            |                     |                |         |   |  |
| Actual size      | ◀                   | •              |         |   |  |
| Shrink oversized | d pages             |                |         |   |  |
| Custom Scale:    | 100 %               |                |         |   |  |
| Choose paper s   | ource by PDF page s | ize Pages to P | int     |   |  |
|                  |                     | All            |         | - |  |
|                  |                     | Current        | page    |   |  |
|                  |                     |                |         |   |  |
|                  |                     | Pages          | 1 - 34  |   |  |

Fit all four T's in the box laying flat.