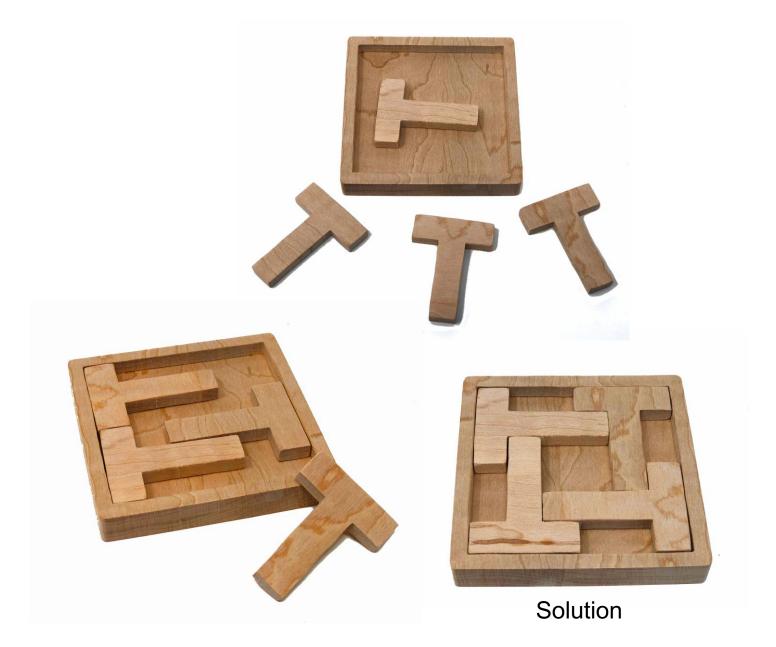

------|---------------------|----------------|---------|---|--|
| 🔿 Fit            |                     |                |         |   |  |
| Actual size      | ◀                   | •              |         |   |  |
| Shrink oversized | d pages             |                |         |   |  |
| Custom Scale:    | 100 %               |                |         |   |  |
| Choose paper s   | ource by PDF page s | ize Pages to P | int     |   |  |
|                  |                     | All            |         | - |  |
|                  |                     | Current        | page    |   |  |
|                  |                     |                |         |   |  |
|                  |                     | Pages          | 1 - 34  |   |  |

Fit all four T's in the box laying flat.