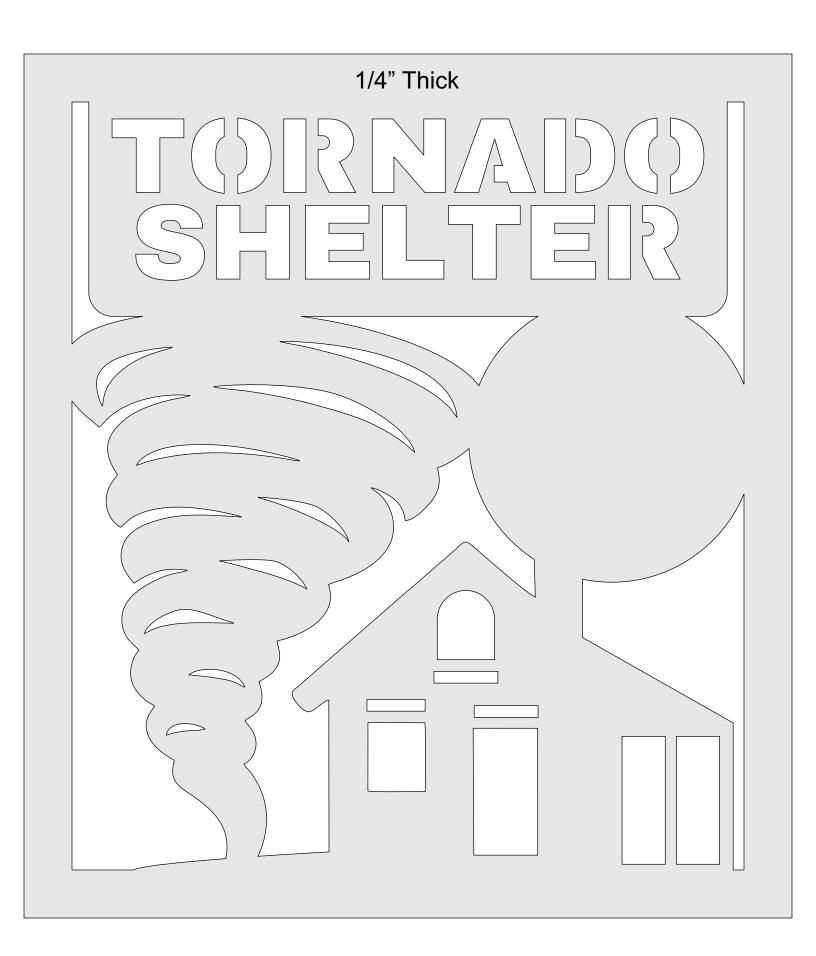

#### **Tornado Shelter Location**

Turn the arrow to point the way when you glue it on.

| 1/4" Thick |
|------------|
|            |
|            |
|            |
|            |
|            |
|            |
|            |
|            |
|            |
|            |
|            |
|            |
|            |
|            |
|            |
|            |
|            |
|            |
|            |
|            |
|            |
|            |
|            |
|            |
|            |
|            |
|            |
|            |
|            |