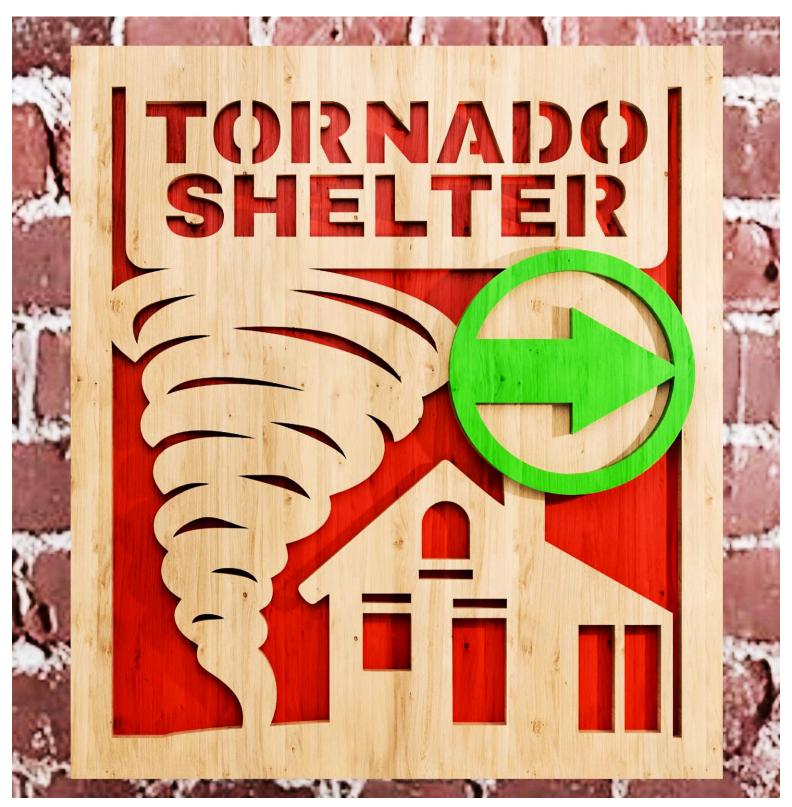

#### **Tornado Shelter Location**

Turn the arrow to point the way when you glue it on.

| 1/4" Thick |
|------------|
|            |
|            |
|            |
|            |
|            |
|            |
|            |
|            |
|            |
|            |
|            |
|            |
|            |
|            |
|            |
|            |
|            |
|            |
|            |
|            |
|            |
|            |
|            |
|            |
|            |
|            |
|            |
|            |
|            |