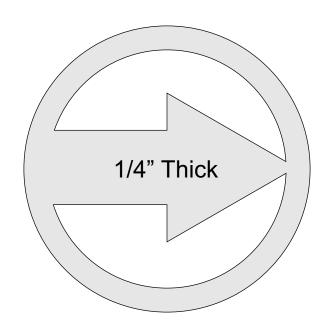

#### **Tornado Shelter Location**

Turn the arrow to point the way when you glue it on.

| 1/4" Thick |
|------------|
|            |
|            |
|            |
|            |
|            |
|            |
|            |
|            |
|            |
|            |
|            |
|            |
|            |
|            |
|            |
|            |
|            |
|            |
|            |
|            |
|            |
|            |
|            |
|            |
|            |
|            |
|            |
|            |
|            |