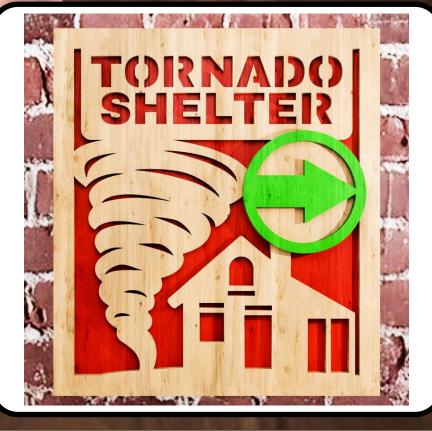

#### **Tornado Shelter Location**

Turn the arrow to point the way when you glue it on.

| 1/4" Thick |
|------------|
|            |
|            |
|            |
|            |
|            |
|            |
|            |
|            |
|            |
|            |
|            |
|            |
|            |
|            |
|            |
|            |
|            |
|            |
|            |
|            |
|            |
|            |
|            |
|            |
|            |
|            |
|            |
|            |
|            |