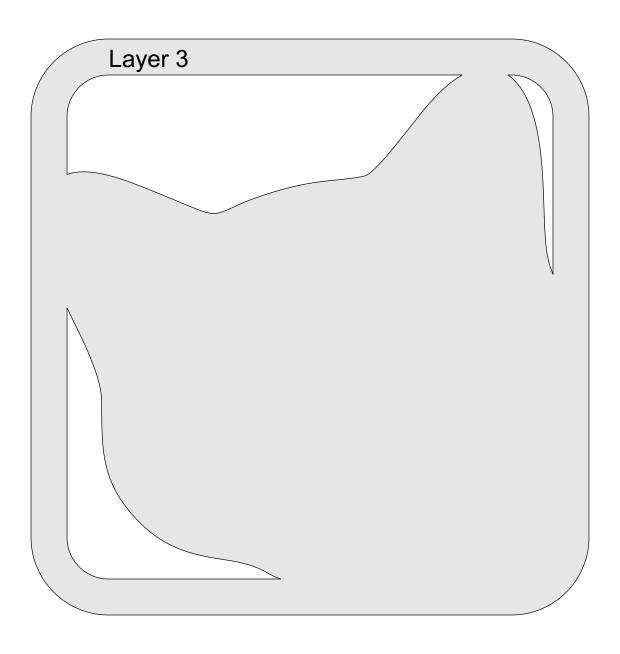

### **Printing Instructions**

NOTE: I named this pattern Ton & Jerry. This is not a representation of the original Tom & Jerry cartoon characters.

|   | Layer 4 | 1/4" Thick |  |
|---|---------|------------|--|
| ( |         |            |  |
|   |         |            |  |
|   |         |            |  |
|   |         |            |  |
|   |         |            |  |
|   |         |            |  |
|   |         |            |  |
|   |         |            |  |
|   |         |            |  |
|   |         |            |  |

1/4" Thick

1/4" Thick

1/4" Thick

## 1/4" Thick