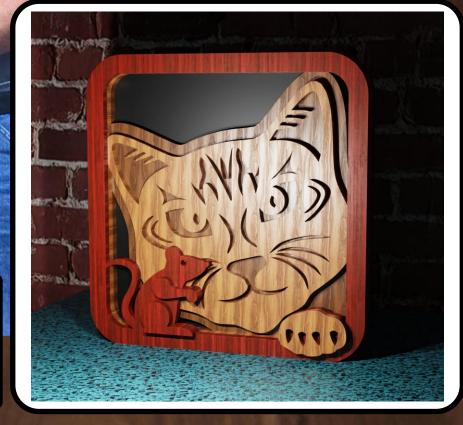

### **Printing Instructions**

NOTE: I named this pattern Ton & Jerry. This is not a representation of the original Tom & Jerry cartoon characters.

|   | Layer 4 | 1/4" Thick |  |
|---|---------|------------|--|
| ( |         |            |  |
|   |         |            |  |
|   |         |            |  |
|   |         |            |  |
|   |         |            |  |
|   |         |            |  |
|   |         |            |  |
|   |         |            |  |
|   |         |            |  |
|   |         |            |  |