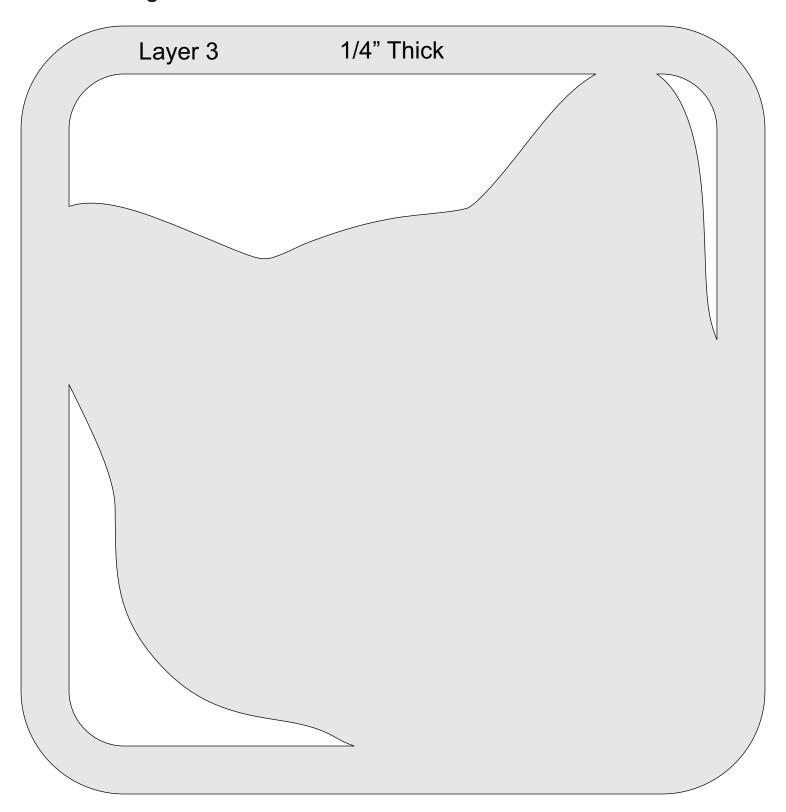

### **Printing Instructions**

NOTE: I named this pattern Ton & Jerry. This is not a representation of the original Tom & Jerry cartoon characters.

|   | Layer 4 | 1/4" Thick |  |
|---|---------|------------|--|
| ( |         |            |  |
|   |         |            |  |
|   |         |            |  |
|   |         |            |  |
|   |         |            |  |
|   |         |            |  |
|   |         |            |  |
|   |         |            |  |
|   |         |            |  |
|   |         |            |  |

1/4" Thick

1/4" Thick

1/4" Thick

## 1/4" Thick