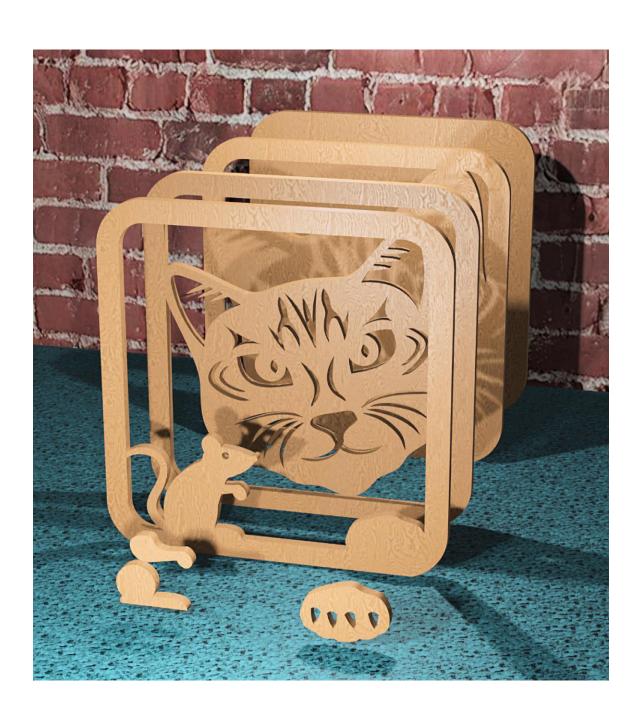

### **Printing Instructions**

NOTE: I named this pattern Ton & Jerry. This is not a representation of the original Tom & Jerry cartoon characters.

|   | Layer 4 | 1/4" Thick |  |
|---|---------|------------|--|
| ( |         |            |  |
|   |         |            |  |
|   |         |            |  |
|   |         |            |  |
|   |         |            |  |
|   |         |            |  |
|   |         |            |  |
|   |         |            |  |
|   |         |            |  |
|   |         |            |  |