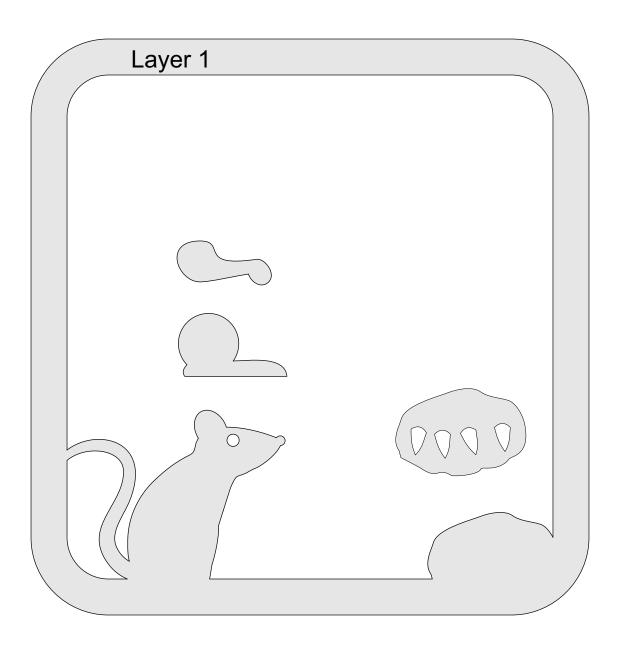

### **Printing Instructions**

NOTE: I named this pattern Ton & Jerry. This is not a representation of the original Tom & Jerry cartoon characters.

|   | Layer 4 | 1/4" Thick |  |
|---|---------|------------|--|
| ( |         |            |  |
|   |         |            |  |
|   |         |            |  |
|   |         |            |  |
|   |         |            |  |
|   |         |            |  |
|   |         |            |  |
|   |         |            |  |
|   |         |            |  |
|   |         |            |  |

1/4" Thick

1/4" Thick

1/4" Thick

## 1/4" Thick