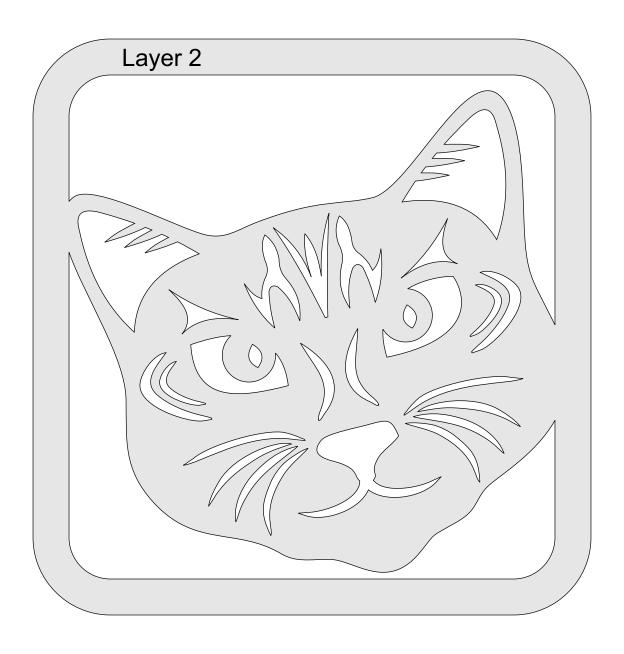

### **Printing Instructions**

NOTE: I named this pattern Ton & Jerry. This is not a representation of the original Tom & Jerry cartoon characters.

|   | Layer 4 | 1/4" Thick |  |
|---|---------|------------|--|
| ( |         |            |  |
|   |         |            |  |
|   |         |            |  |
|   |         |            |  |
|   |         |            |  |
|   |         |            |  |
|   |         |            |  |
|   |         |            |  |
|   |         |            |  |
|   |         |            |  |

1/4" Thick

1/4" Thick

1/4" Thick

## 1/4" Thick