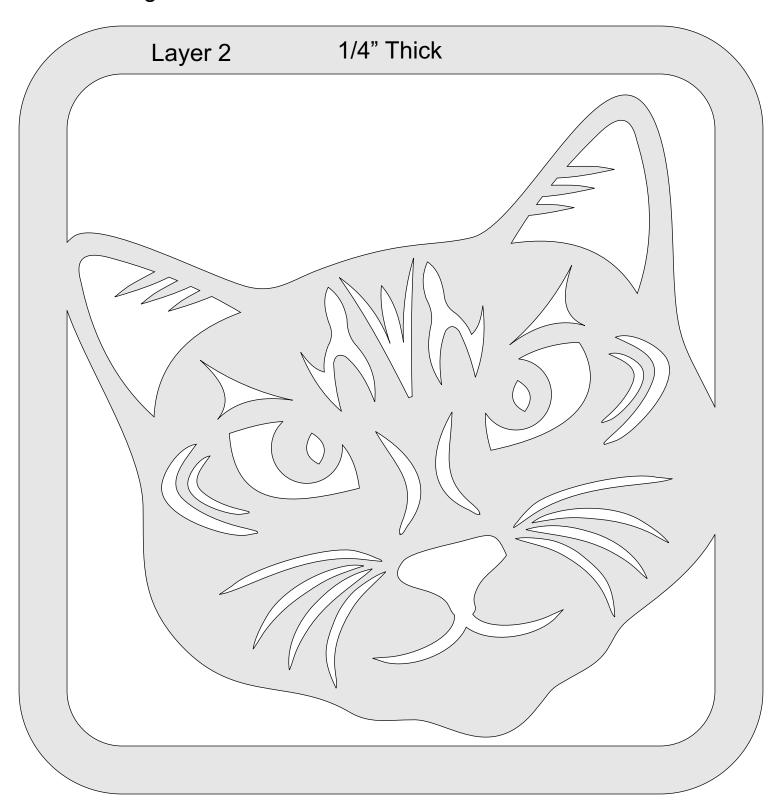

### **Printing Instructions**

NOTE: I named this pattern Ton & Jerry. This is not a representation of the original Tom & Jerry cartoon characters.

|   | Layer 4 | 1/4" Thick |  |
|---|---------|------------|--|
| ( |         |            |  |
|   |         |            |  |
|   |         |            |  |
|   |         |            |  |
|   |         |            |  |
|   |         |            |  |
|   |         |            |  |
|   |         |            |  |
|   |         |            |  |
|   |         |            |  |

1/4" Thick

1/4" Thick

1/4" Thick

## 1/4" Thick