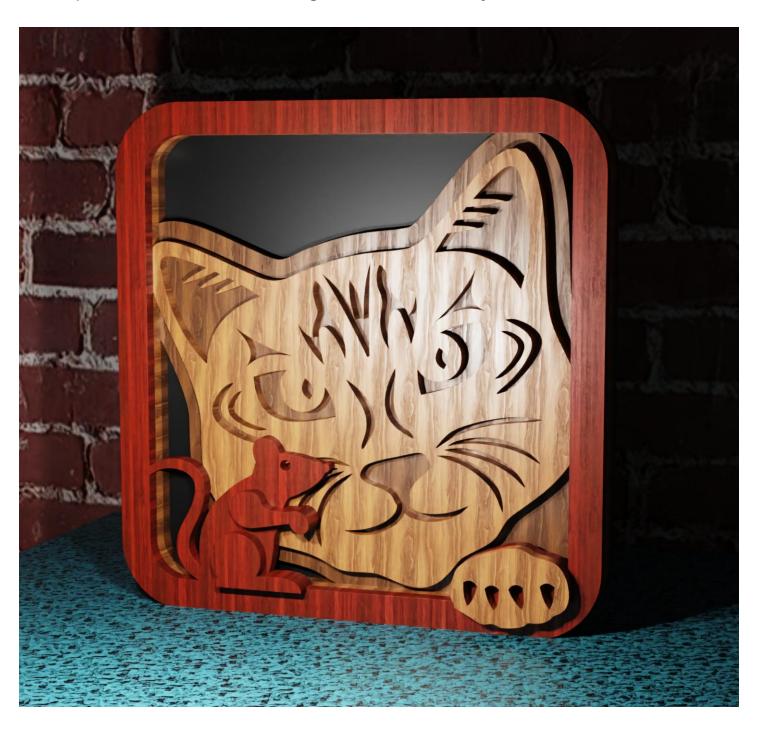

### **Printing Instructions**

NOTE: I named this pattern Ton & Jerry. This is not a representation of the original Tom & Jerry cartoon characters.

|   | Layer 4 | 1/4" Thick |  |
|---|---------|------------|--|
| ( |         |            |  |
|   |         |            |  |
|   |         |            |  |
|   |         |            |  |
|   |         |            |  |
|   |         |            |  |
|   |         |            |  |
|   |         |            |  |
|   |         |            |  |
|   |         |            |  |