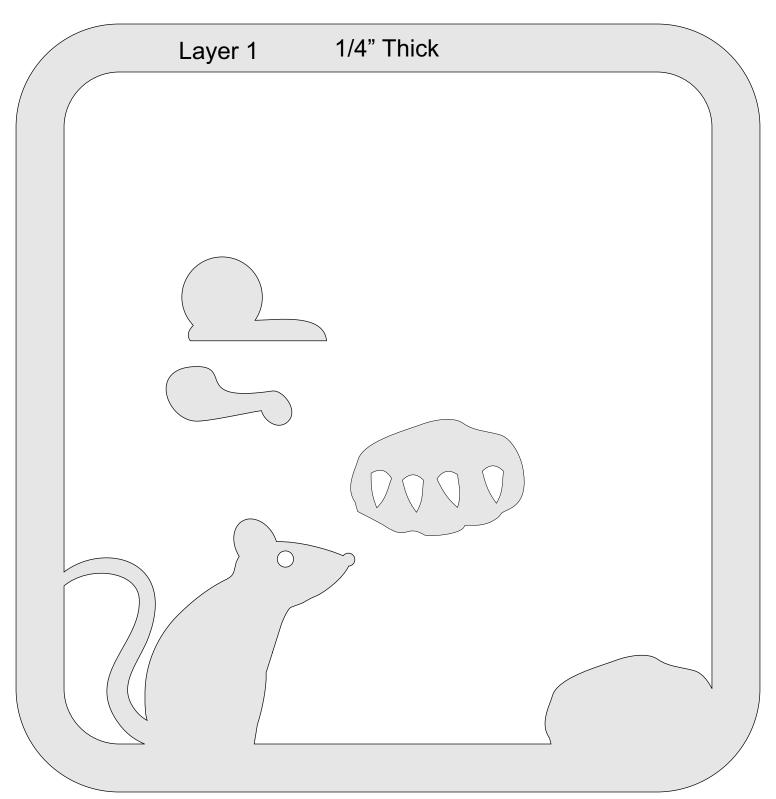

### **Printing Instructions**

NOTE: I named this pattern Ton & Jerry. This is not a representation of the original Tom & Jerry cartoon characters.

|   | Layer 4 | 1/4" Thick |  |
|---|---------|------------|--|
| ( |         |            |  |
|   |         |            |  |
|   |         |            |  |
|   |         |            |  |
|   |         |            |  |
|   |         |            |  |
|   |         |            |  |
|   |         |            |  |
|   |         |            |  |
|   |         |            |  |

1/4" Thick

1/4" Thick

1/4" Thick

## 1/4" Thick