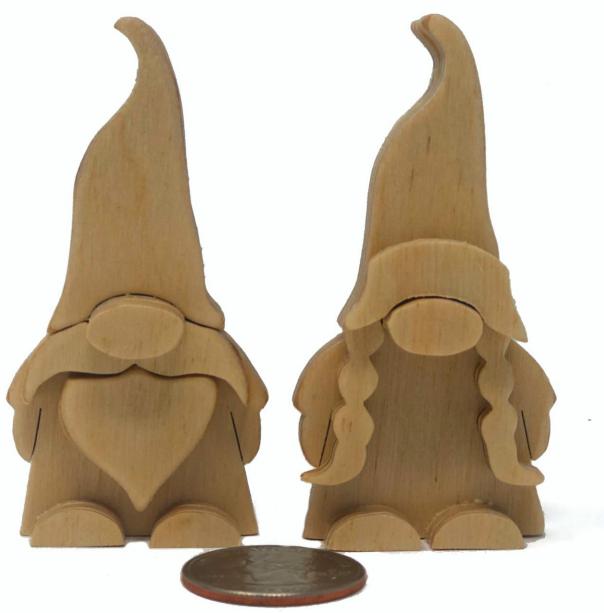

t |   |  |
|------------------|---------------------|----------------|---------|---|--|
| 🔿 Fit            |                     |                |         |   |  |
| Actual size      | ◀                   | •              |         |   |  |
| Shrink oversized | d pages             |                |         |   |  |
| Custom Scale:    | 100 %               |                |         |   |  |
| Choose paper s   | ource by PDF page s | ize Pages to P | int     |   |  |
|                  |                     | All            |         | - |  |
|                  |                     | Current        | page    |   |  |
|                  |                     |                |         |   |  |
|                  |                     | Pages          | 1 - 34  |   |  |

#### Tiny Gnomes



Quarter for size reference.