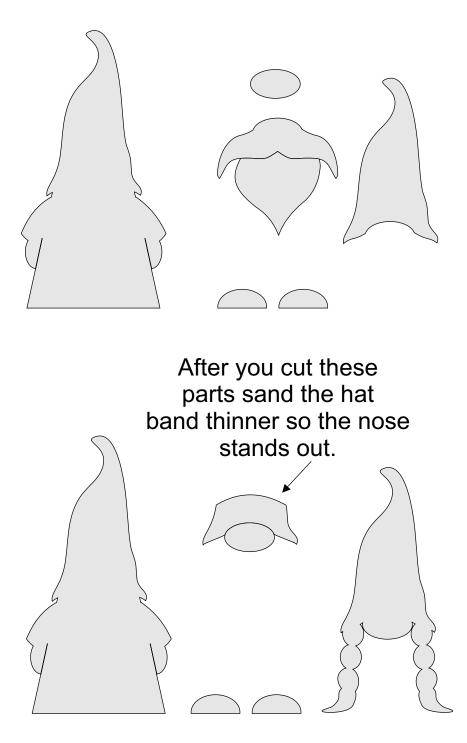

-------------------|----------------|---------|---|--|
| 🔿 Fit            |                     |                |         |   |  |
| Actual size      | ◀                   | •              |         |   |  |
| Shrink oversized | d pages             |                |         |   |  |
| Custom Scale:    | 100 %               |                |         |   |  |
| Choose paper s   | ource by PDF page s | ize Pages to P | int     |   |  |
|                  |                     | All            |         | - |  |
|                  |                     | Current        | page    |   |  |
|                  |                     |                |         |   |  |
|                  |                     | Pages          | 1 - 34  |   |  |

#### Tiny Gnomes



Quarter for size reference.