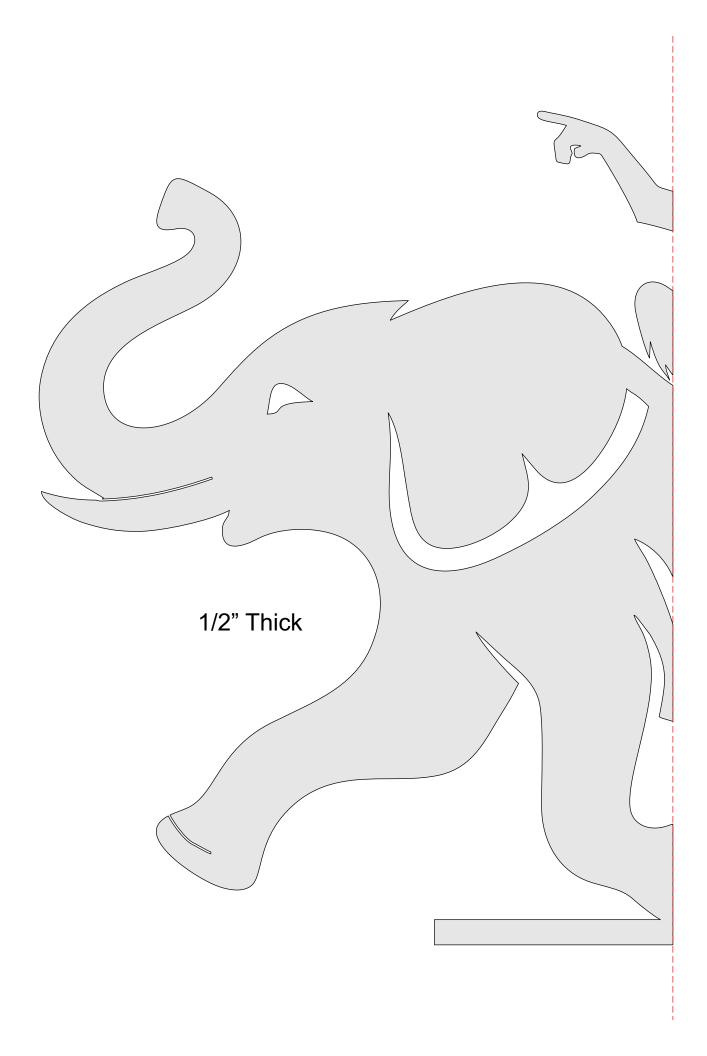

| Booklet |   |  |
|------------------|---------------------|----------------|---------|---|--|
| 🔿 Fit            |                     |                |         |   |  |
| Actual size      | ◀                   | •              |         |   |  |
| Shrink oversized | d pages             |                |         |   |  |
| Custom Scale:    | 100 %               |                |         |   |  |
| Choose paper s   | ource by PDF page s | ize Pages to P | int     |   |  |
|                  |                     | All            |         | - |  |
|                  |                     | Current        | page    |   |  |
|                  |                     |                |         |   |  |
|                  |                     | Pages          | 1 - 34  |   |  |