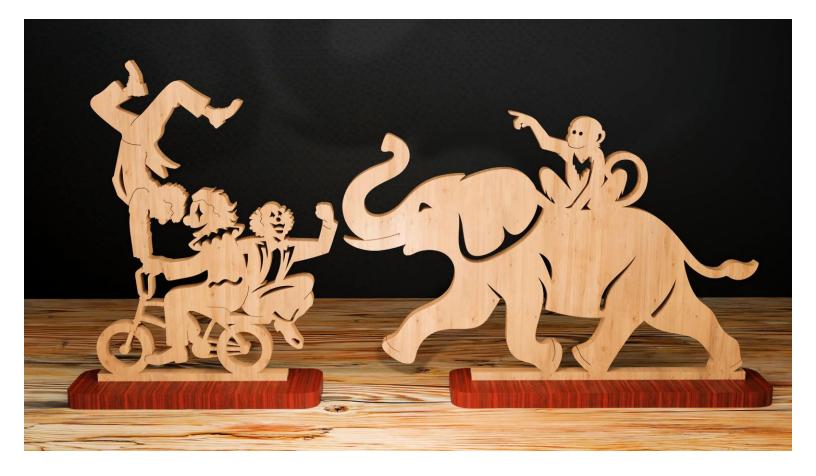

ple       | Booklet |   |  |
|------------------|---------------------|----------------|---------|---|--|
| 🔿 Fit            |                     |                |         |   |  |
| Actual size      | ◀                   | •              |         |   |  |
| Shrink oversized | d pages             |                |         |   |  |
| Custom Scale:    | 100 %               |                |         |   |  |
| Choose paper s   | ource by PDF page s | ize Pages to P | int     |   |  |
|                  |                     | All            |         | - |  |
|                  |                     | Current        | page    |   |  |
|                  |                     |                |         |   |  |
|                  |                     | Pages          | 1 - 34  |   |  |