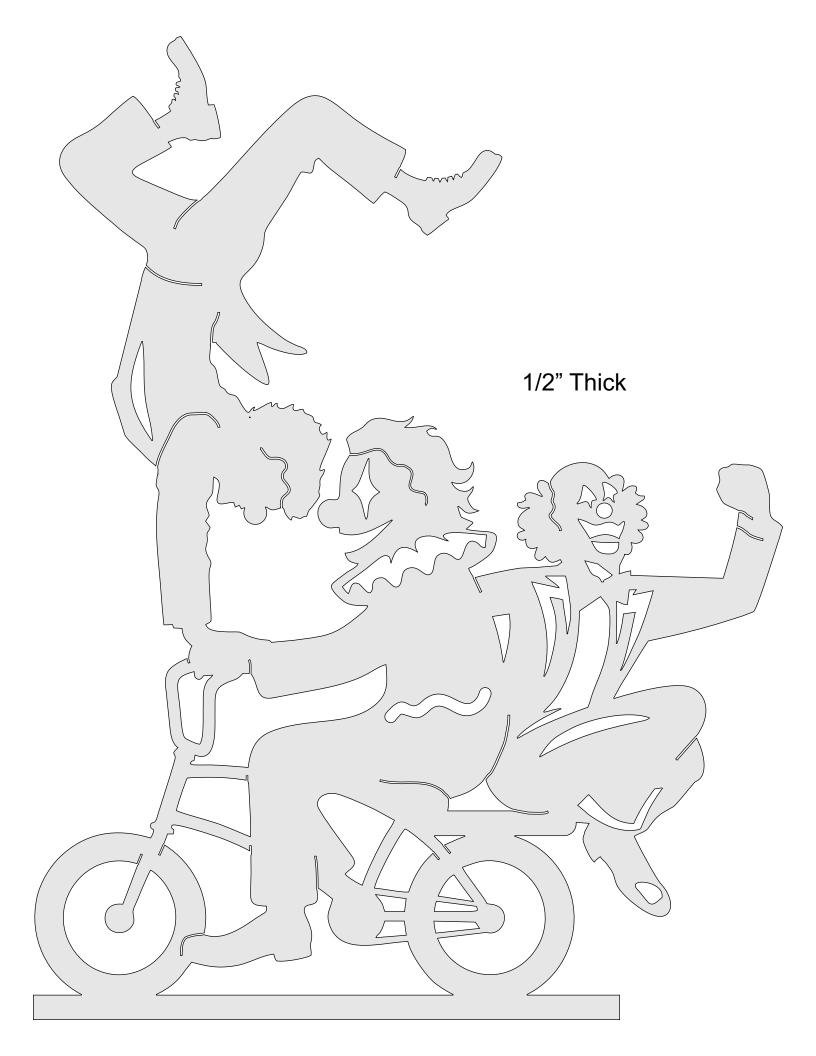

e       | Booklet |   |  |
|------------------|---------------------|----------------|---------|---|--|
| 🔿 Fit            |                     |                |         |   |  |
| Actual size      | ◀                   | •              |         |   |  |
| Shrink oversized | d pages             |                |         |   |  |
| Custom Scale:    | 100 %               |                |         |   |  |
| Choose paper s   | ource by PDF page s | ize Pages to P | int     |   |  |
|                  |                     | All            |         | - |  |
|                  |                     | Current        | page    |   |  |
|                  |                     |                |         |   |  |
|                  |                     | Pages          | 1 - 34  |   |  |