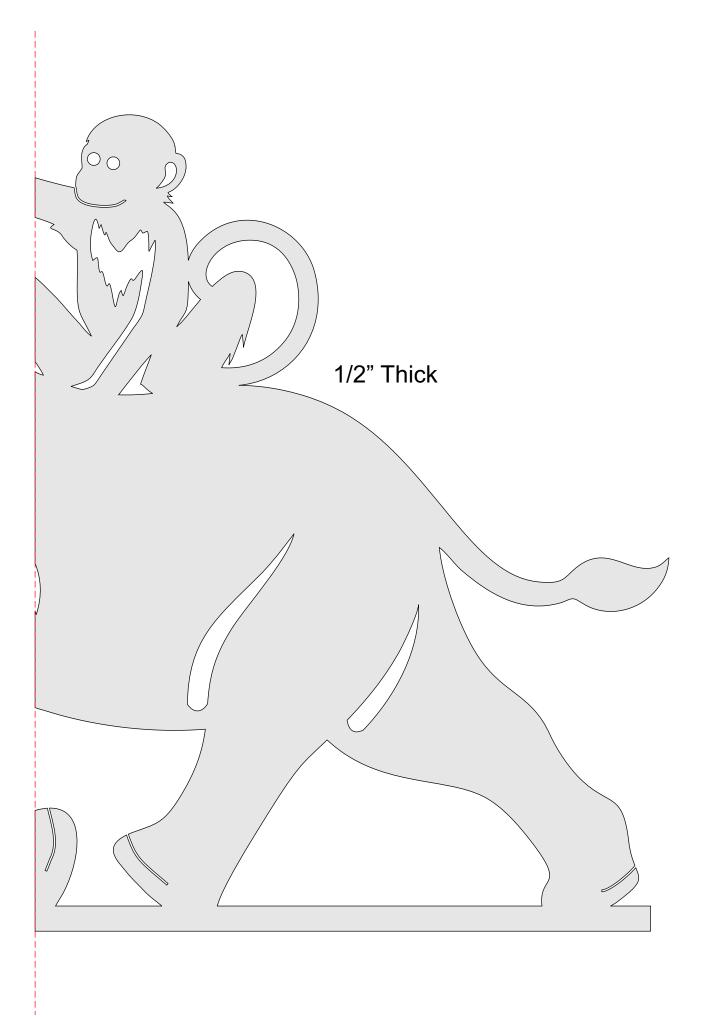

| Booklet |   |  |
|------------------|---------------------|----------------|---------|---|--|
| 🔿 Fit            |                     |                |         |   |  |
| Actual size      | ◀                   | •              |         |   |  |
| Shrink oversized | d pages             |                |         |   |  |
| Custom Scale:    | 100 %               |                |         |   |  |
| Choose paper s   | ource by PDF page s | ize Pages to P | int     |   |  |
|                  |                     | All            |         | - |  |
|                  |                     | Current        | page    |   |  |
|                  |                     |                |         |   |  |
|                  |                     | Pages          | 1 - 34  |   |  |