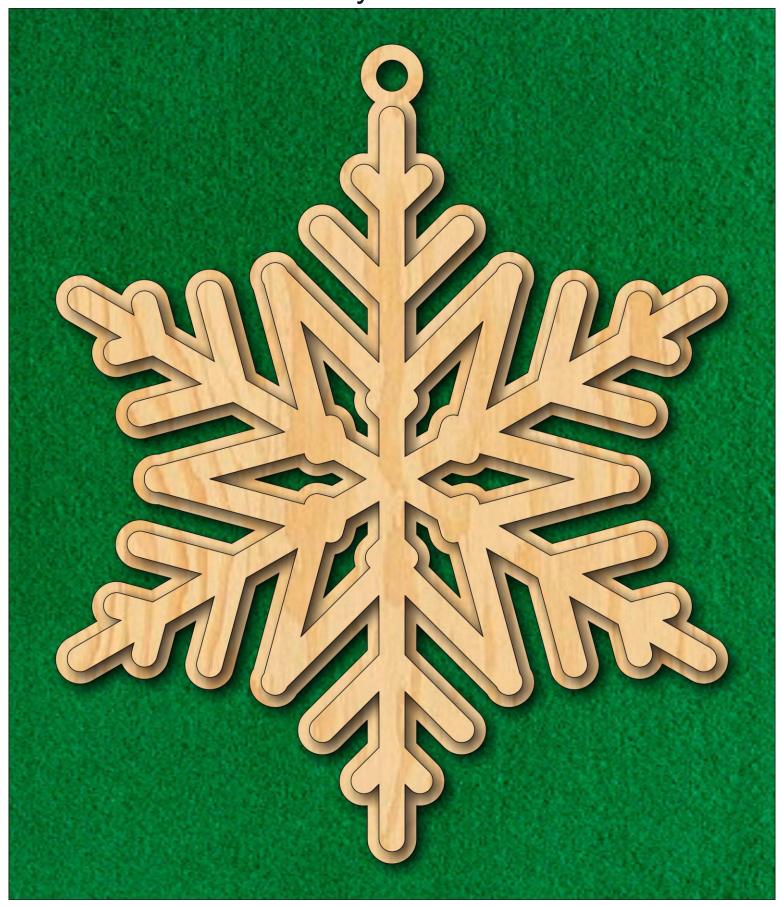

## **Printing Instructions**

Ten Two Layer Snow Flakes

The Merry Christmas text pattern is on the last two pages. If you like this option just drill holes and and hang the text from the snowflake.

## 1/4" Thick

1/4" Thick