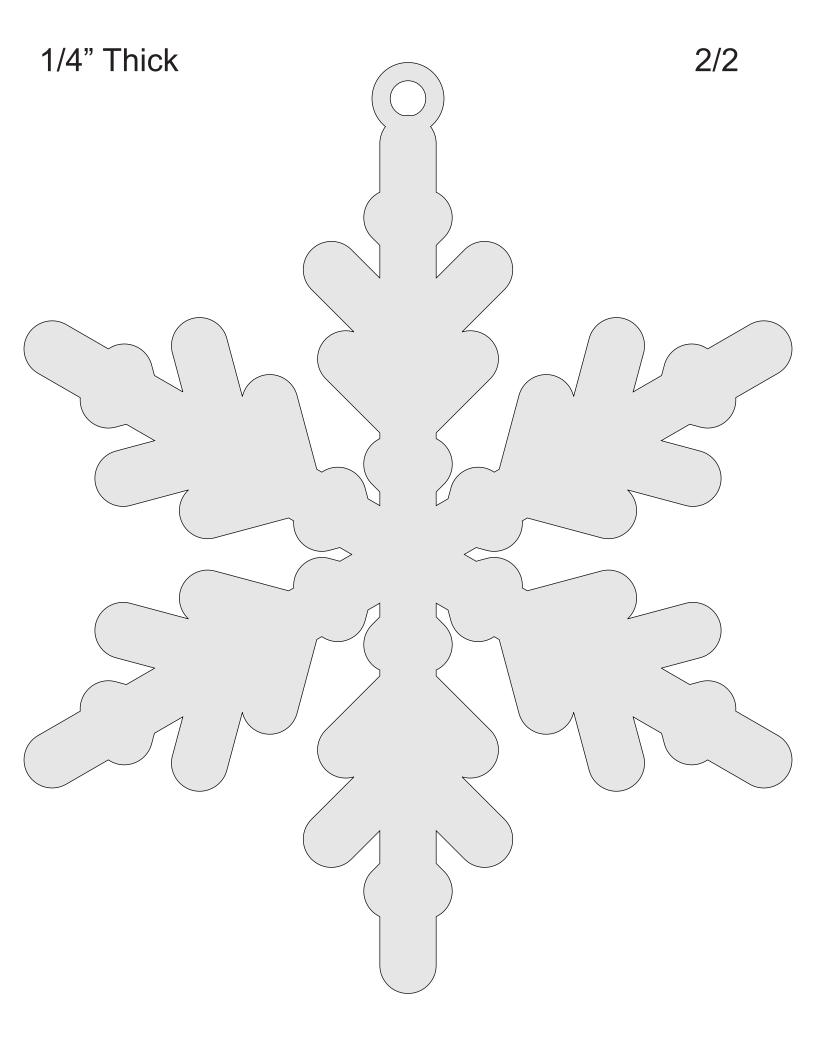

s the right to the pattern. If you have any questions about the use of this pattern please contact me at steve@stevedgood.com

When printing this pattern it is important to print it full size. When you bring up the print dialog box look in the "Page Sizing & Handling" section. Make sure the "Actual Size" is selected before you hit print.

You also only need to print the page/s you need. After the print dialog opens look for the "Pages to Print" section. You can print the current page or a range of pages. This will help save ink by not printing the title/instruction pages.

## **Printing Instructions**





Ten Two Layer Snow Flakes





The Merry Christmas text pattern is on the last two pages. If you like this option just drill holes and and hang the text from the snowflake.











































## 1/4" Thick



1/4" Thick