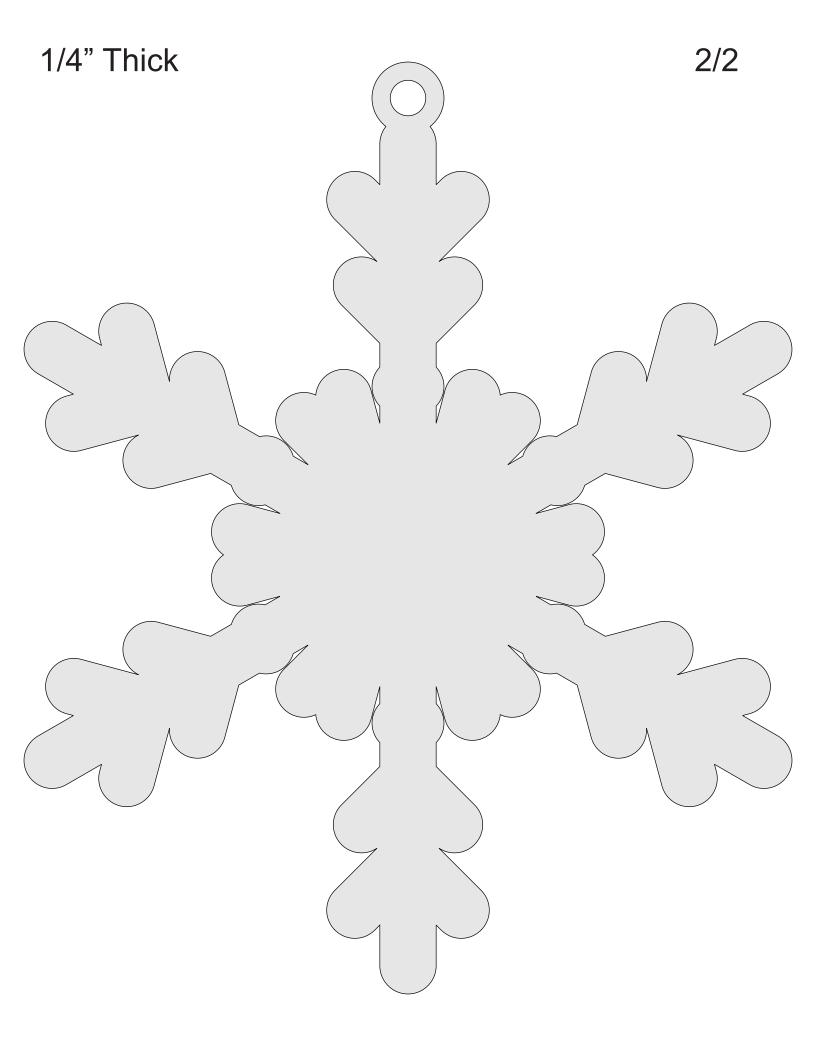

## **Printing Instructions**

Ten Two Layer Snow Flakes

The Merry Christmas text pattern is on the last two pages. If you like this option just drill holes and and hang the text from the snowflake.

## 1/4" Thick

1/4" Thick