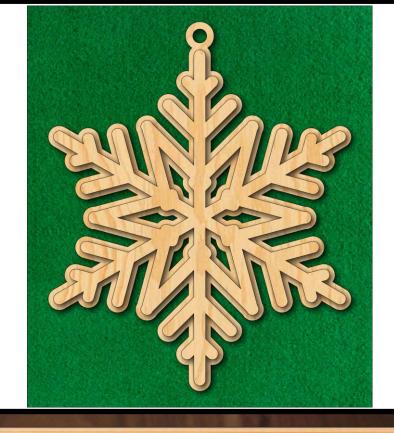

## **Printing Instructions**

Ten Two Layer Snow Flakes

The Merry Christmas text pattern is on the last two pages. If you like this option just drill holes and and hang the text from the snowflake.

## 1/4" Thick

1/4" Thick