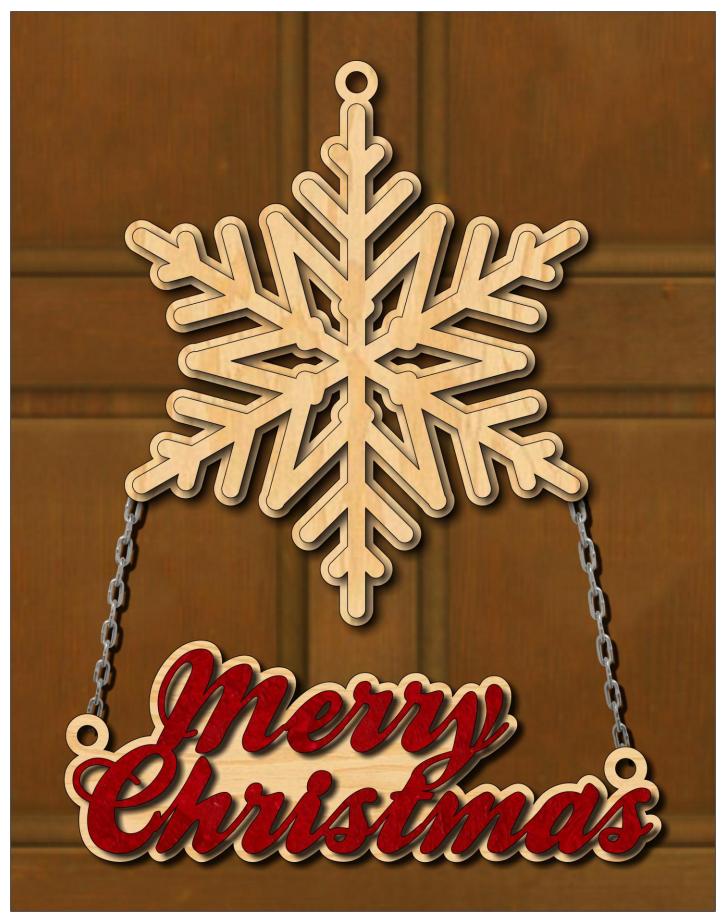

## **Printing Instructions**

Ten Two Layer Snow Flakes

The Merry Christmas text pattern is on the last two pages. If you like this option just drill holes and and hang the text from the snowflake.