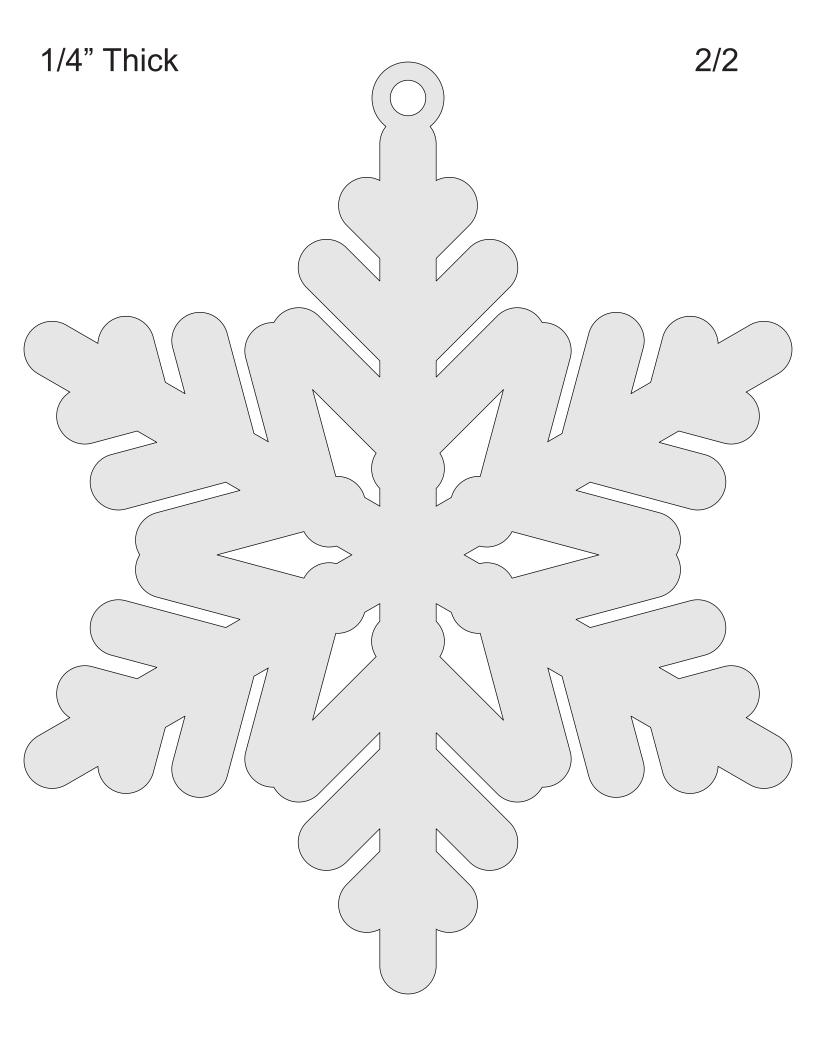

## **Printing Instructions**

Ten Two Layer Snow Flakes

The Merry Christmas text pattern is on the last two pages. If you like this option just drill holes and and hang the text from the snowflake.

## 1/4" Thick

1/4" Thick