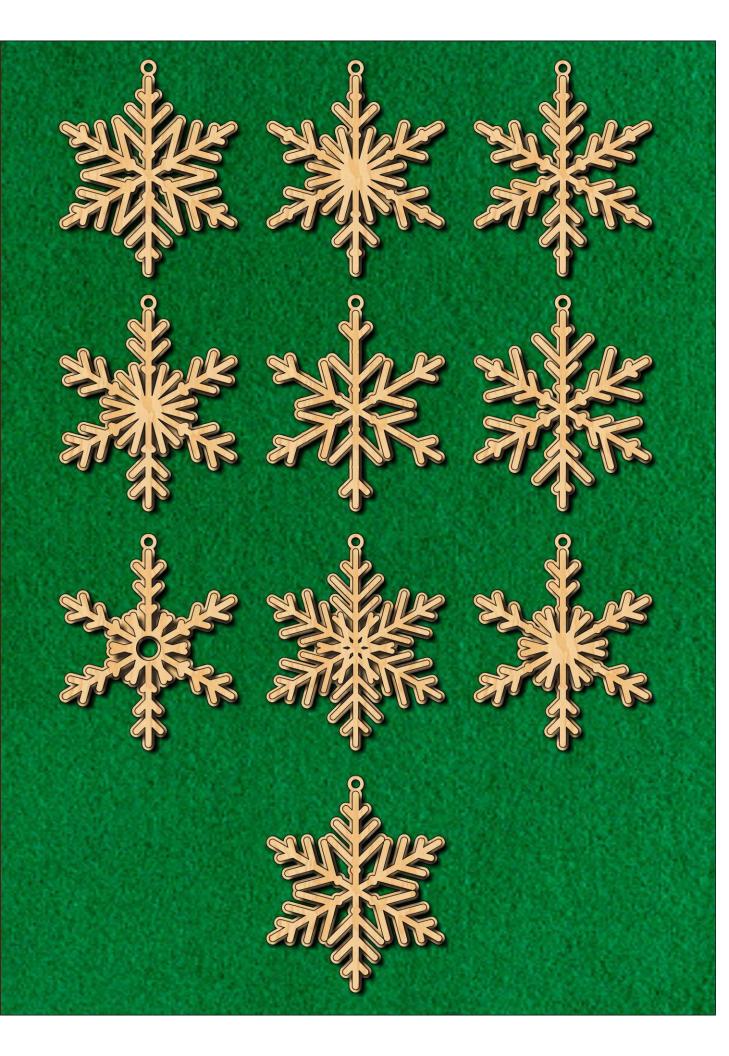

## **Printing Instructions**

Ten Two Layer Snow Flakes

The Merry Christmas text pattern is on the last two pages. If you like this option just drill holes and and hang the text from the snowflake.