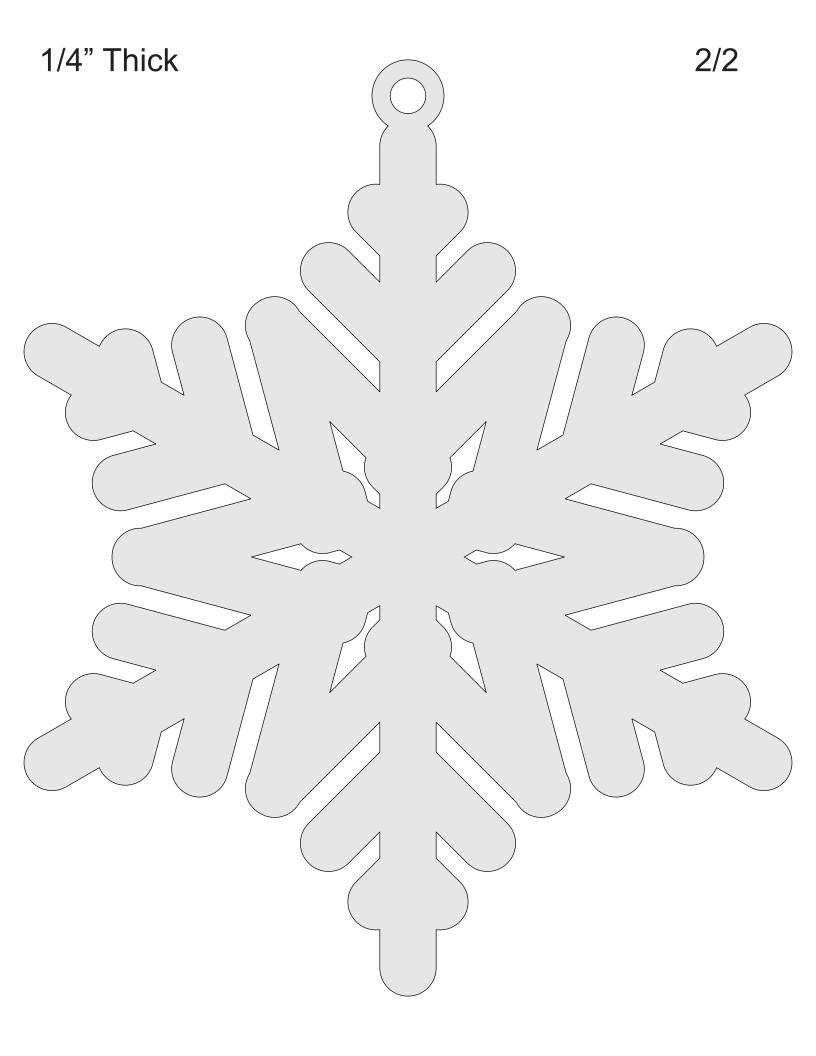

d retains the right to the pattern. If you have any questions about the use of this pattern please contact me at steve@stevedgood.com

When printing this pattern it is important to print it full size. When you bring up the print dialog box look in the "Page Sizing & Handling" section. Make sure the "Actual Size" is selected before you hit print.

You also only need to print the page/s you need. After the print dialog opens look for the "Pages to Print" section. You can print the current page or a range of pages. This will help save ink by not printing the title/instruction pages.

## **Printing Instructions**





Ten Two Layer Snow Flakes





The Merry Christmas text pattern is on the last two pages. If you like this option just drill holes and and hang the text from the snowflake.











































## 1/4" Thick



1/4" Thick