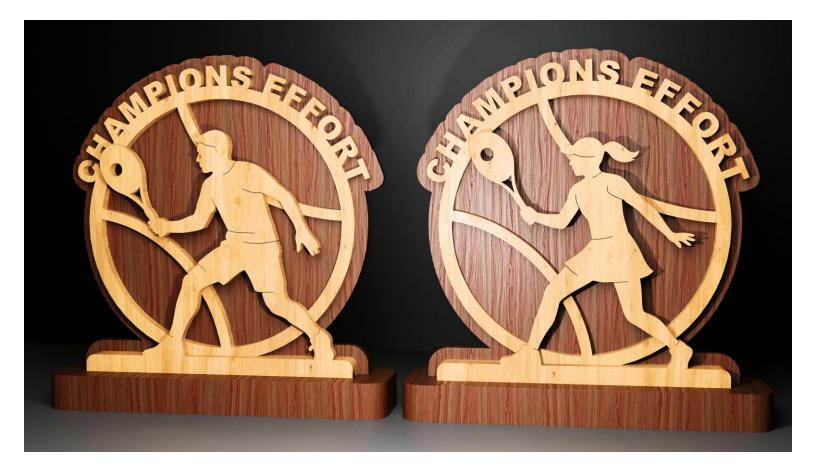

ple       | Booklet |   |  |
|------------------|---------------------|----------------|---------|---|--|
| 🔿 Fit            |                     |                |         |   |  |
| Actual size      | ◀                   | •              |         |   |  |
| Shrink oversized | d pages             |                |         |   |  |
| Custom Scale:    | 100 %               |                |         |   |  |
| Choose paper s   | ource by PDF page s | ize Pages to P | int     |   |  |
|                  |                     | All            |         | - |  |
|                  |                     | Current        | page    |   |  |
|                  |                     |                |         |   |  |
|                  |                     | Pages          | 1 - 34  |   |  |











3/4" Thick