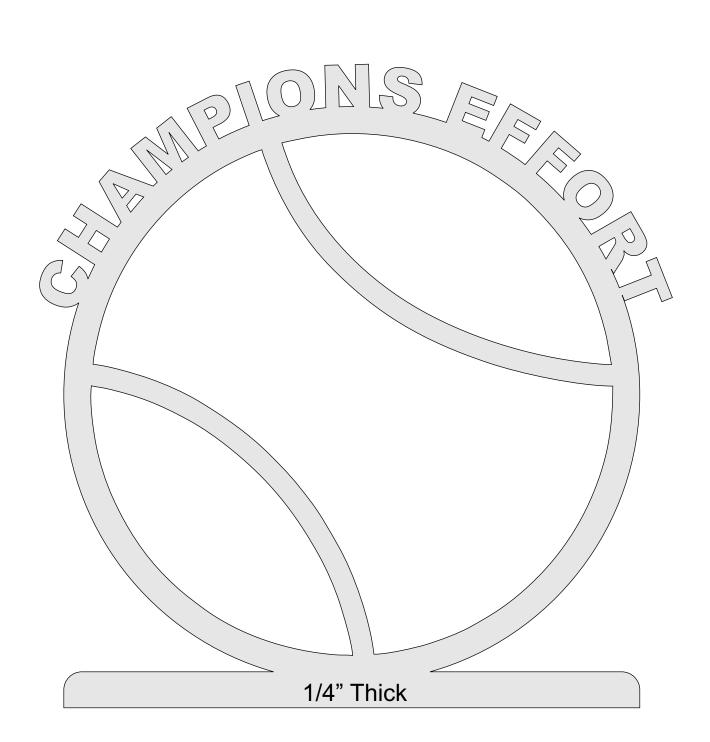

| Booklet |   |  |
|------------------|---------------------|----------------|---------|---|--|
| 🔿 Fit            |                     |                |         |   |  |
| Actual size      | ◀                   | •              |         |   |  |
| Shrink oversized | d pages             |                |         |   |  |
| Custom Scale:    | 100 %               |                |         |   |  |
| Choose paper s   | ource by PDF page s | ize Pages to P | int     |   |  |
|                  |                     | All            |         | - |  |
|                  |                     | Current        | page    |   |  |
|                  |                     |                |         |   |  |
|                  |                     | Pages          | 1 - 34  |   |  |











3/4" Thick