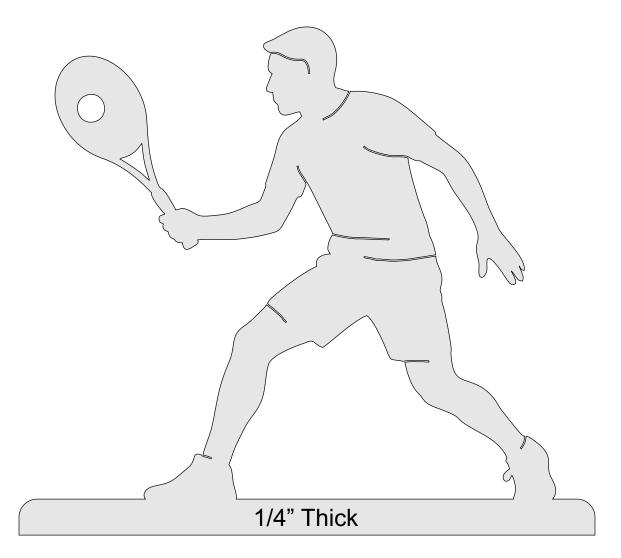

e       | Booklet |   |  |
|------------------|---------------------|----------------|---------|---|--|
| 🔿 Fit            |                     |                |         |   |  |
| Actual size      | ◀                   | •              |         |   |  |
| Shrink oversized | d pages             |                |         |   |  |
| Custom Scale:    | 100 %               |                |         |   |  |
| Choose paper s   | ource by PDF page s | ize Pages to P | int     |   |  |
|                  |                     | All            |         | - |  |
|                  |                     | Current        | page    |   |  |
|                  |                     |                |         |   |  |
|                  |                     | Pages          | 1 - 34  |   |  |











3/4" Thick