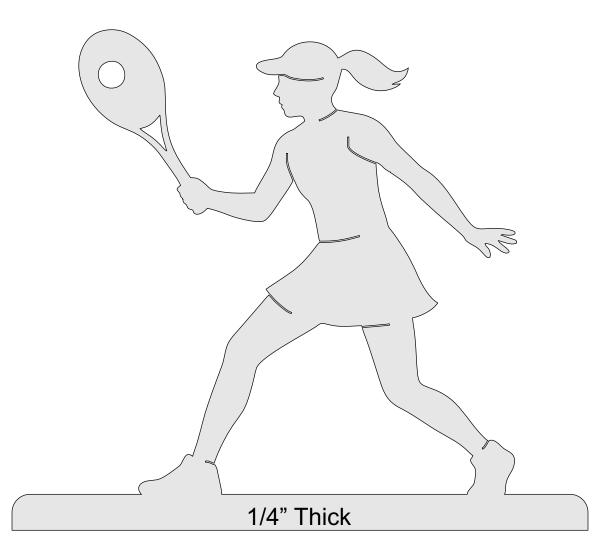

| Booklet |   |  |
|------------------|---------------------|----------------|---------|---|--|
| 🔿 Fit            |                     |                |         |   |  |
| Actual size      | ◀                   | •              |         |   |  |
| Shrink oversized | d pages             |                |         |   |  |
| Custom Scale:    | 100 %               |                |         |   |  |
| Choose paper s   | ource by PDF page s | ize Pages to P | int     |   |  |
|                  |                     | All            |         | - |  |
|                  |                     | Current        | page    |   |  |
|                  |                     |                |         |   |  |
|                  |                     | Pages          | 1 - 34  |   |  |











3/4" Thick