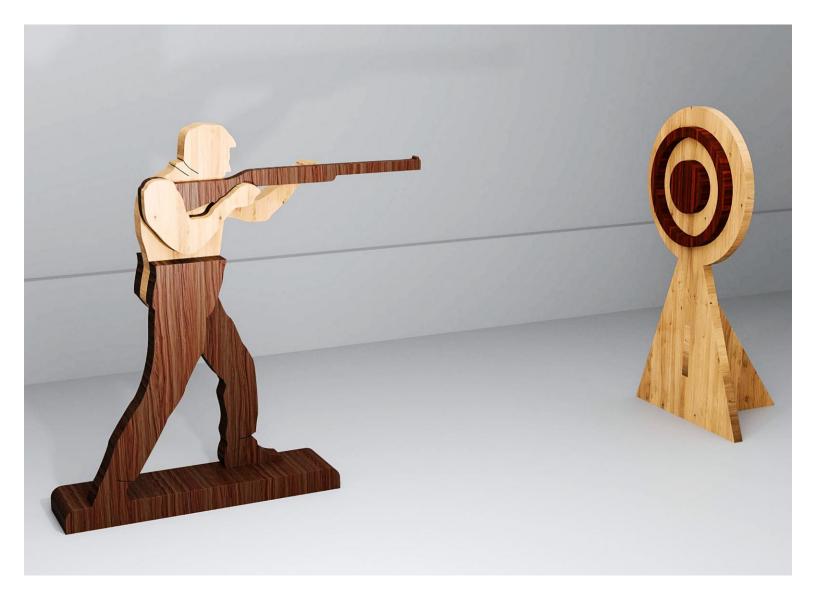

ple       | Booklet |   |  |
|------------------|---------------------|----------------|---------|---|--|
| 🔿 Fit            |                     |                |         |   |  |
| Actual size      | ◀                   | •              |         |   |  |
| Shrink oversized | d pages             |                |         |   |  |
| Custom Scale:    | 100 %               |                |         |   |  |
| Choose paper s   | ource by PDF page s | ize Pages to P | int     |   |  |
|                  |                     | All            |         | - |  |
|                  |                     | Current        | page    |   |  |
|                  |                     |                |         |   |  |
|                  |                     | Pages          | 1 - 34  |   |  |







| 1/2" Thick |  |
|------------|--|
|------------|--|