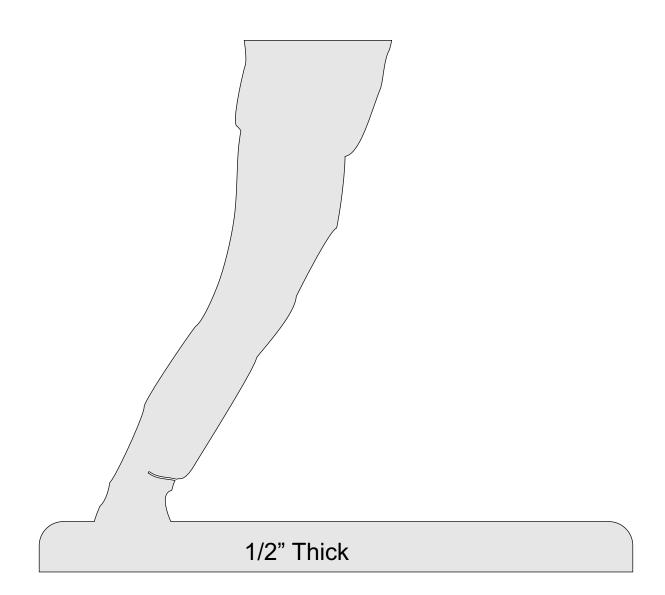

| Booklet |   |  |
|------------------|---------------------|----------------|---------|---|--|
| 🔿 Fit            |                     |                |         |   |  |
| Actual size      | ◀                   | •              |         |   |  |
| Shrink oversized | d pages             |                |         |   |  |
| Custom Scale:    | 100 %               |                |         |   |  |
| Choose paper s   | ource by PDF page s | ize Pages to P | int     |   |  |
|                  |                     | All            |         | - |  |
|                  |                     | Current        | page    |   |  |
|                  |                     |                |         |   |  |
|                  |                     | Pages          | 1 - 34  |   |  |







| 1/2" Thick |  |
|------------|--|
|------------|--|