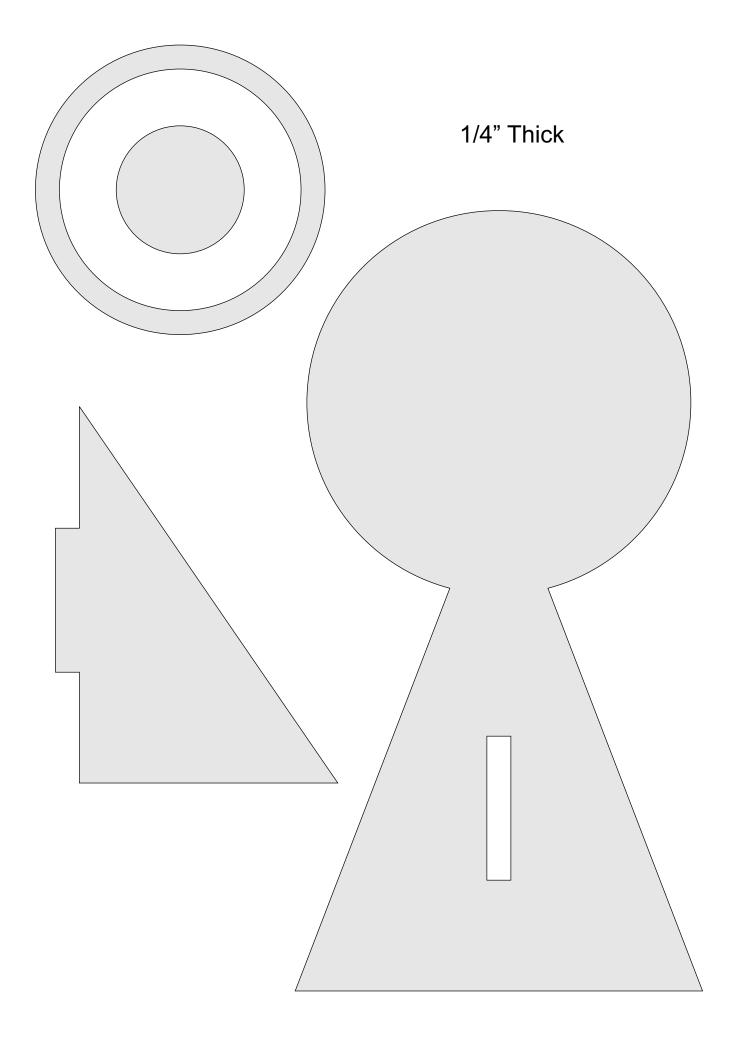

-------|----------------|---------|---|--|
| 🔿 Fit            |                     |                |         |   |  |
| Actual size      | ◀                   | •              |         |   |  |
| Shrink oversized | d pages             |                |         |   |  |
| Custom Scale:    | 100 %               |                |         |   |  |
| Choose paper s   | ource by PDF page s | ize Pages to P | int     |   |  |
|                  |                     | All            |         | - |  |
|                  |                     | Current        | page    |   |  |
|                  |                     |                |         |   |  |
|                  |                     | Pages          | 1 - 34  |   |  |







| 1/2" Thick |  |
|------------|--|
|------------|--|