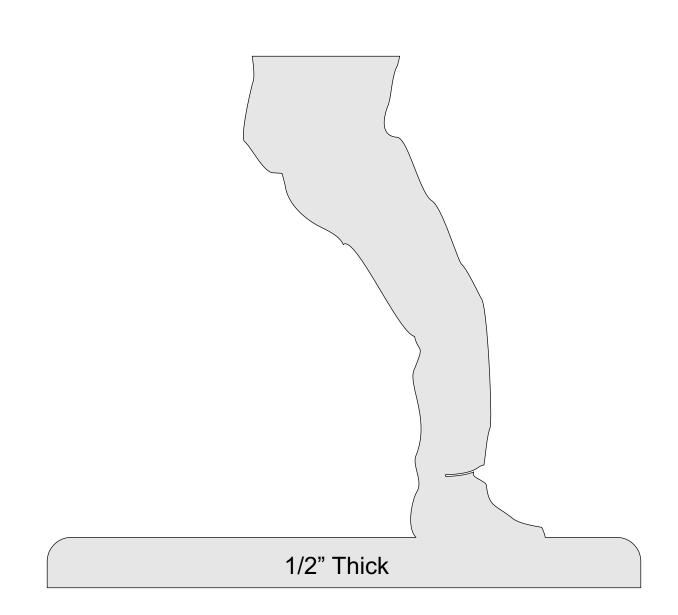

---------|----------------|---------|---|--|
| 🔿 Fit            |                     |                |         |   |  |
| Actual size      | ◀                   | •              |         |   |  |
| Shrink oversized | d pages             |                |         |   |  |
| Custom Scale:    | 100 %               |                |         |   |  |
| Choose paper s   | ource by PDF page s | ize Pages to P | int     |   |  |
|                  |                     | All            |         | - |  |
|                  |                     | Current        | page    |   |  |
|                  |                     |                |         |   |  |
|                  |                     | Pages          | 1 - 34  |   |  |







| 1/2" Thick |  |
|------------|--|
|------------|--|