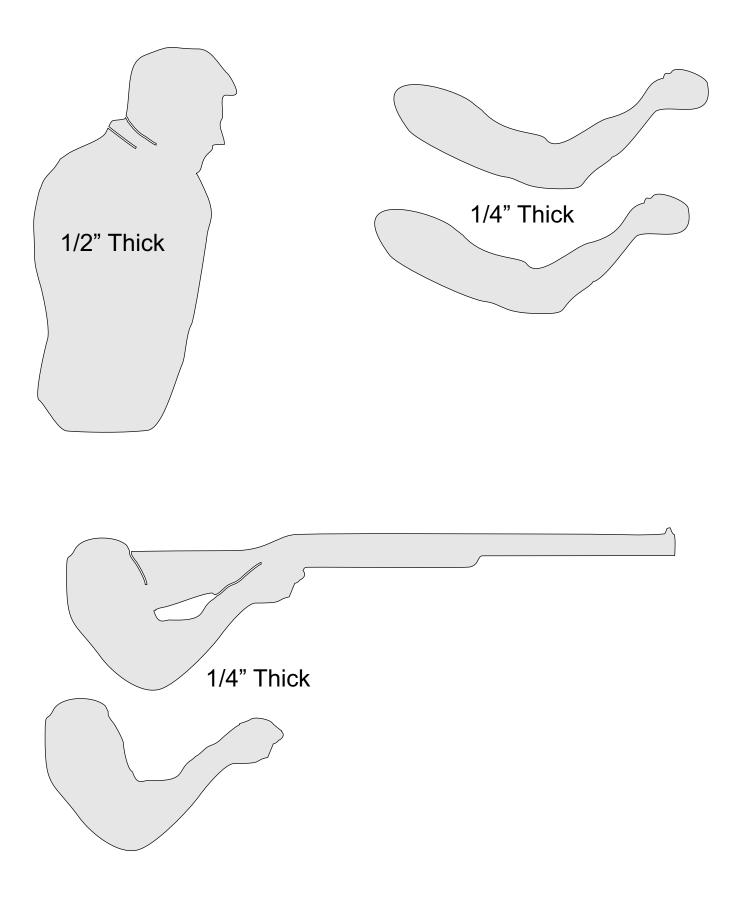

e       | Booklet |   |  |
|------------------|---------------------|----------------|---------|---|--|
| 🔿 Fit            |                     |                |         |   |  |
| Actual size      | ◀                   | •              |         |   |  |
| Shrink oversized | d pages             |                |         |   |  |
| Custom Scale:    | 100 %               |                |         |   |  |
| Choose paper s   | ource by PDF page s | ize Pages to P | int     |   |  |
|                  |                     | All            |         | - |  |
|                  |                     | Current        | page    |   |  |
|                  |                     |                |         |   |  |
|                  |                     | Pages          | 1 - 34  |   |  |







| 1/2" Thick |  |
|------------|--|
|------------|--|