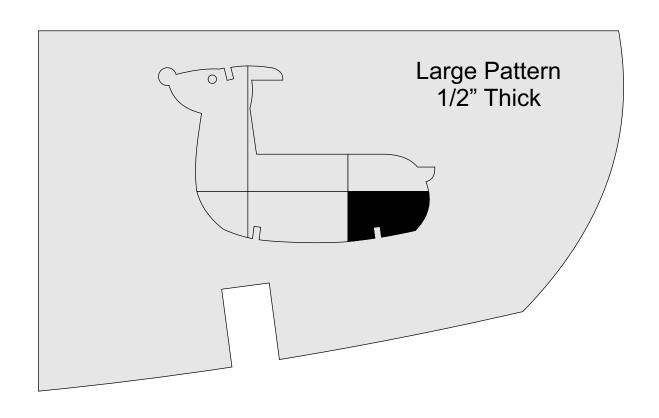

contact me at steve@stevedgood.com

When printing this pattern it is important to print it full size. When you bring up the print dialog box look in the "Page Sizing & Handling" section. Make sure the "Actual Size" is selected before you hit print.

You also only need to print the page/s you need. After the print dialog opens look for the "Pages to Print" section. You can print the current page or a range of pages. This will help save ink by not printing the title/instruction pages.

### **Printing Instructions**





14.25" and 28.5" Tall Reindeer Patterns



This pattern uses slot and tab construction for 1/4" thick material. Your material may not be 1/4" thick. Always measure your material and adjust the pattern as needed for a snug fit.





















Large Pattern 1/2" Thick

















Large Pattern 1/2" Thick



### Large Pattern 1/2" Thick





# Large Pattern 1/2" Thick



# Large Pattern 1/2" Thick