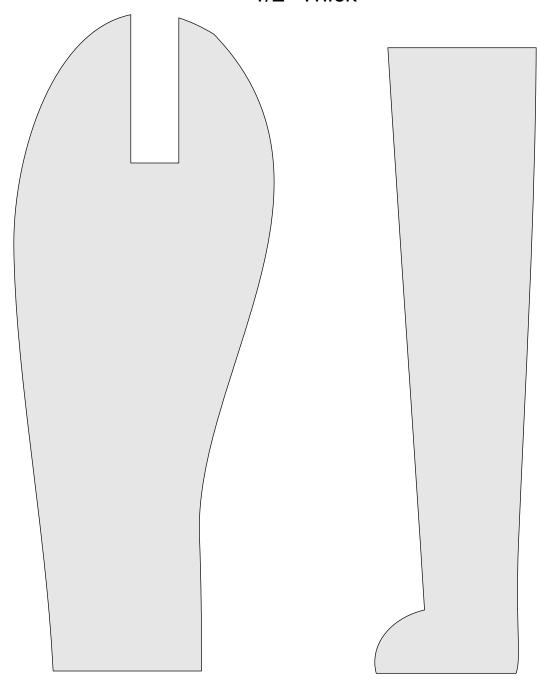

ortant to print it full size. When you bring up the print dialog box look in the "Page Sizing & Handling" section. Make sure the "Actual Size" is selected before you hit print.

You also only need to print the page/s you need. After the print dialog opens look for the "Pages to Print" section. You can print the current page or a range of pages. This will help save ink by not printing the title/instruction pages.

### **Printing Instructions**





14.25" and 28.5" Tall Reindeer Patterns



This pattern uses slot and tab construction for 1/4" thick material. Your material may not be 1/4" thick. Always measure your material and adjust the pattern as needed for a snug fit.





















Large Pattern 1/2" Thick

















Large Pattern 1/2" Thick



### Large Pattern 1/2" Thick





# Large Pattern 1/2" Thick



# Large Pattern 1/2" Thick