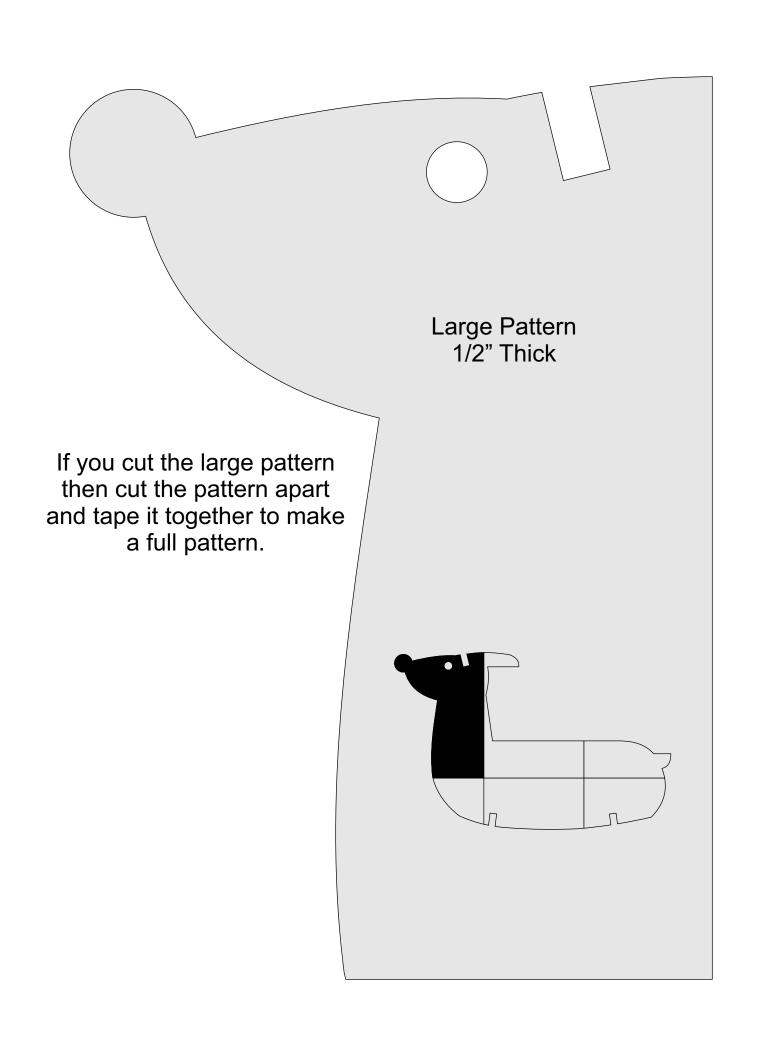

Large Pattern 1/2" Thick

Large Pattern 1/2" Thick

### Large Pattern 1/2" Thick

# Large Pattern 1/2" Thick