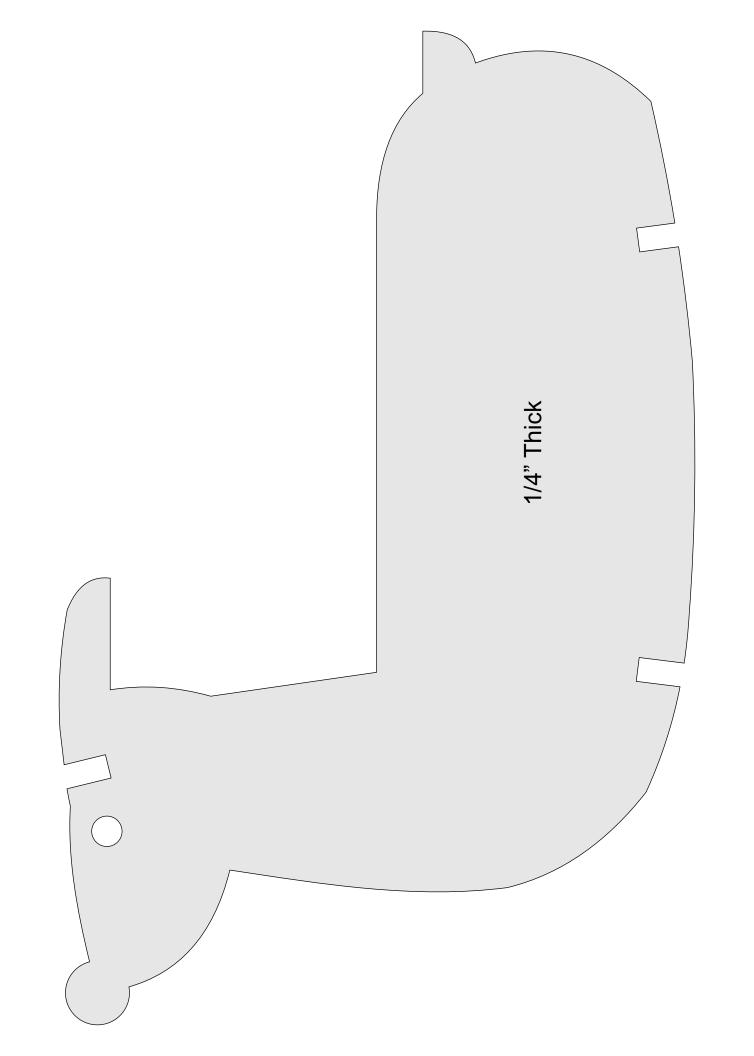

### **Printing Instructions**

14.25" and 28.5" Tall Reindeer Patterns

This pattern uses slot and tab construction for 1/4" thick material. Your material may not be 1/4" thick. Always measure your material and adjust the pattern as needed for a snug fit.