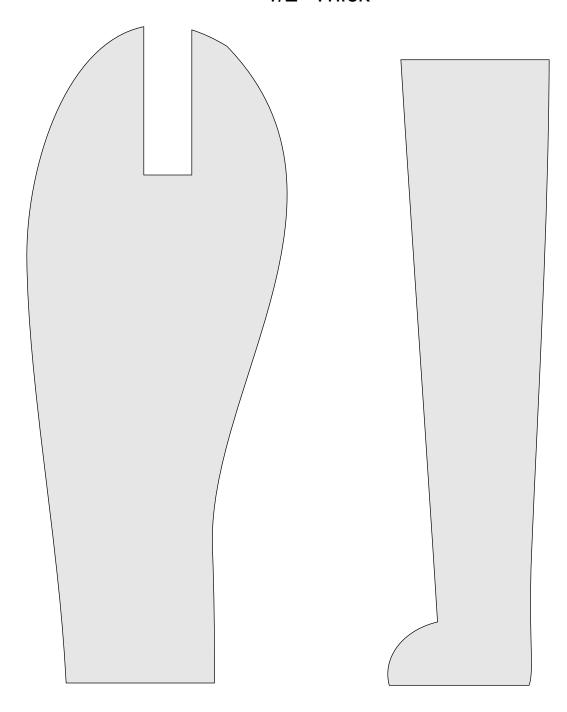

printing this pattern it is important to print it full size. When you bring up the print dialog box look in the "Page Sizing & Handling" section. Make sure the "Actual Size" is selected before you hit print.

You also only need to print the page/s you need. After the print dialog opens look for the "Pages to Print" section. You can print the current page or a range of pages. This will help save ink by not printing the title/instruction pages.

### **Printing Instructions**





14.25" and 28.5" Tall Reindeer Patterns



This pattern uses slot and tab construction for 1/4" thick material. Your material may not be 1/4" thick. Always measure your material and adjust the pattern as needed for a snug fit.





















Large Pattern 1/2" Thick

















Large Pattern 1/2" Thick



### Large Pattern 1/2" Thick





# Large Pattern 1/2" Thick



# Large Pattern 1/2" Thick