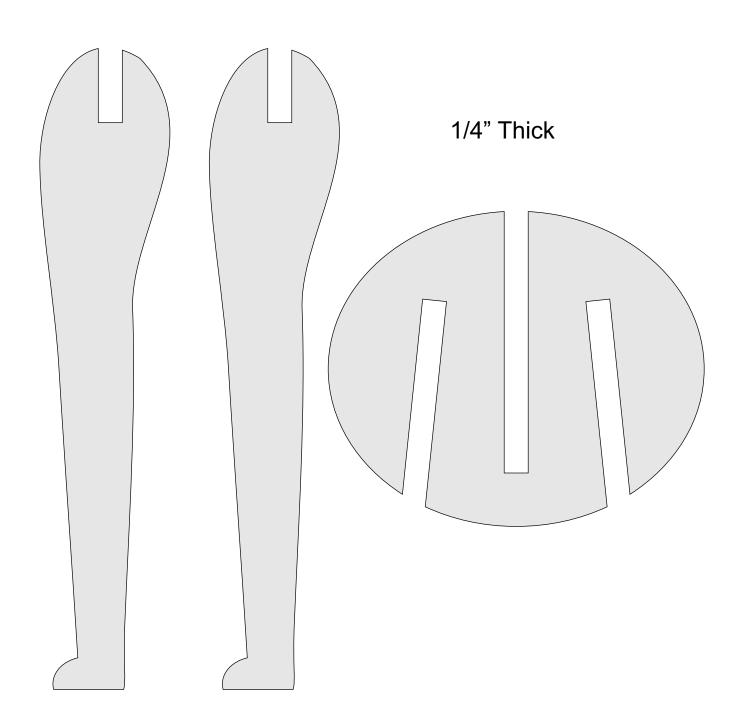

### **Printing Instructions**

14.25" and 28.5" Tall Reindeer Patterns

This pattern uses slot and tab construction for 1/4" thick material. Your material may not be 1/4" thick. Always measure your material and adjust the pattern as needed for a snug fit.