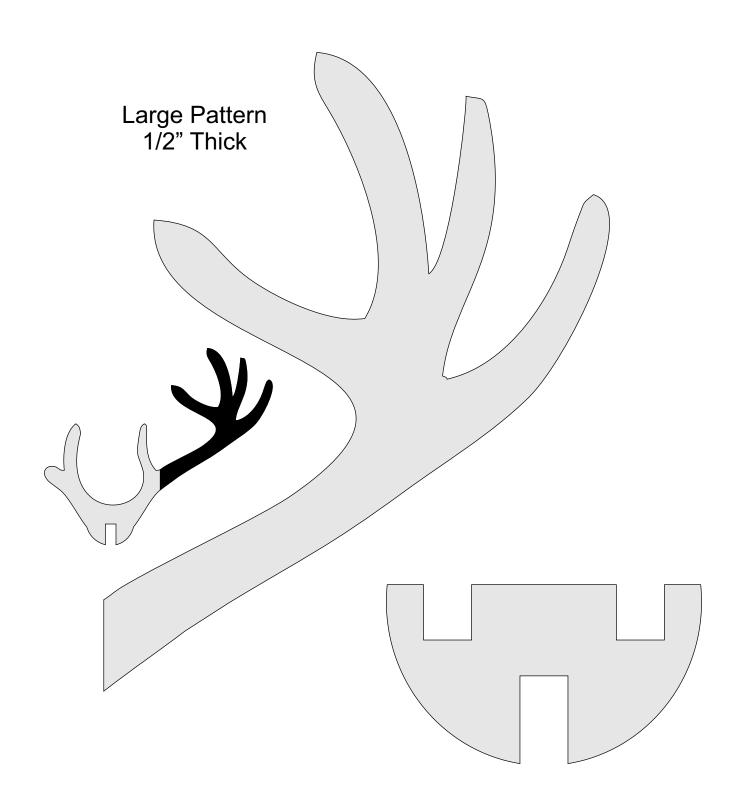

### **Printing Instructions**

14.25" and 28.5" Tall Reindeer Patterns

This pattern uses slot and tab construction for 1/4" thick material. Your material may not be 1/4" thick. Always measure your material and adjust the pattern as needed for a snug fit.

### Large Pattern 1/2" Thick