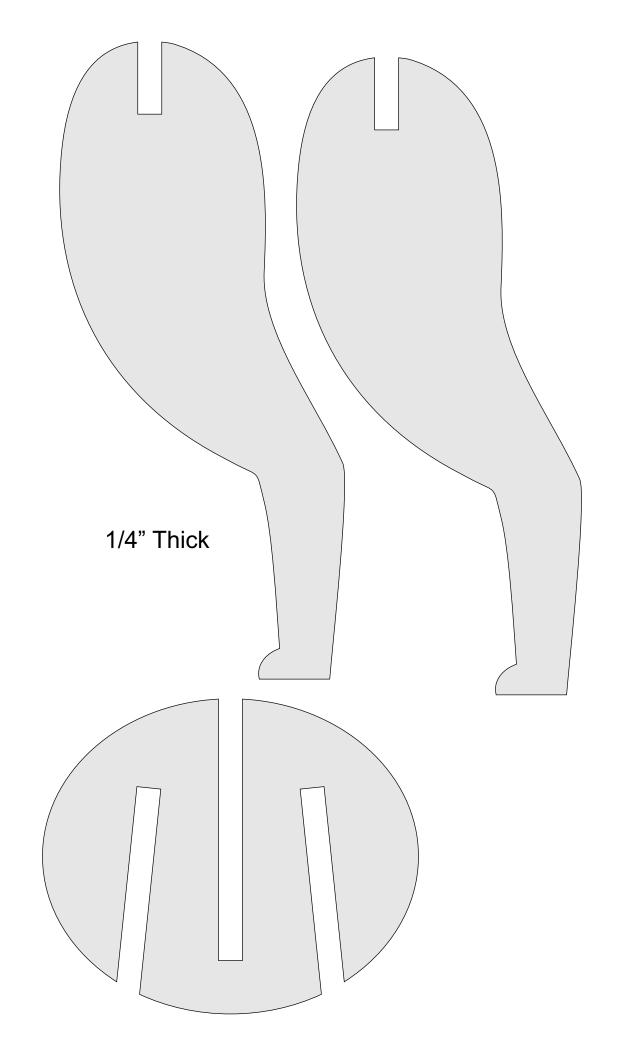

### **Printing Instructions**

14.25" and 28.5" Tall Reindeer Patterns

This pattern uses slot and tab construction for 1/4" thick material. Your material may not be 1/4" thick. Always measure your material and adjust the pattern as needed for a snug fit.