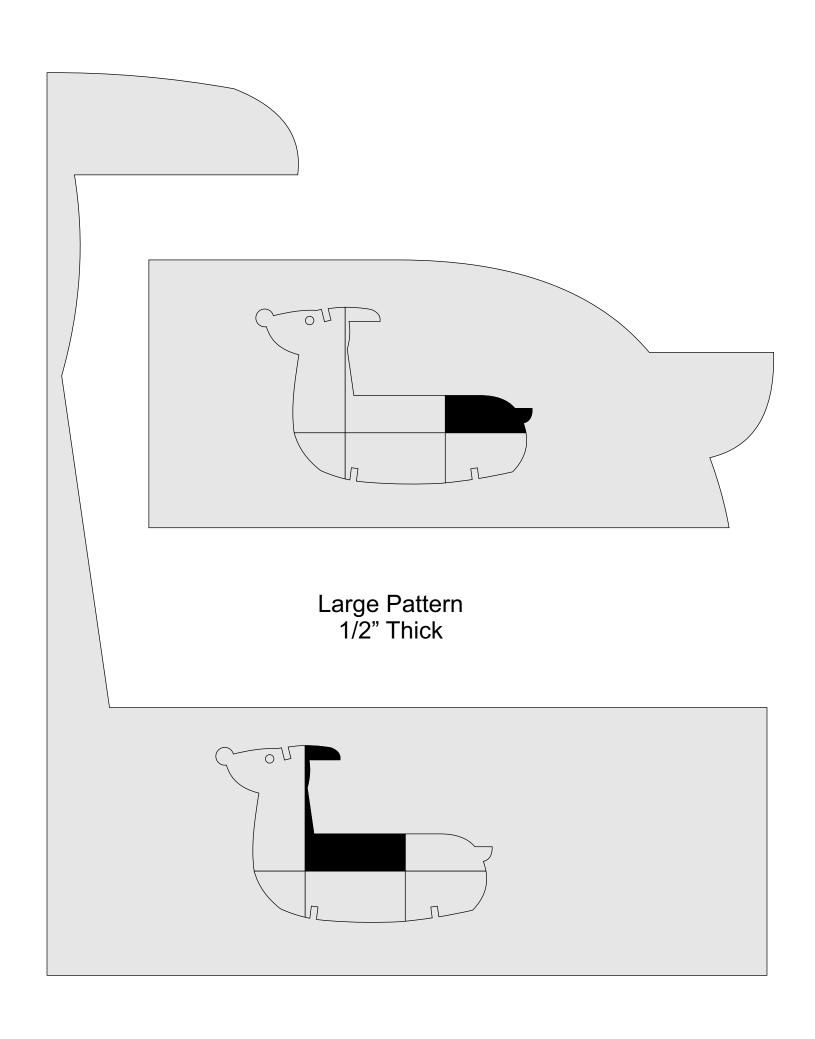

### **Printing Instructions**

14.25" and 28.5" Tall Reindeer Patterns

This pattern uses slot and tab construction for 1/4" thick material. Your material may not be 1/4" thick. Always measure your material and adjust the pattern as needed for a snug fit.

Large Pattern 1/2" Thick

Large Pattern 1/2" Thick