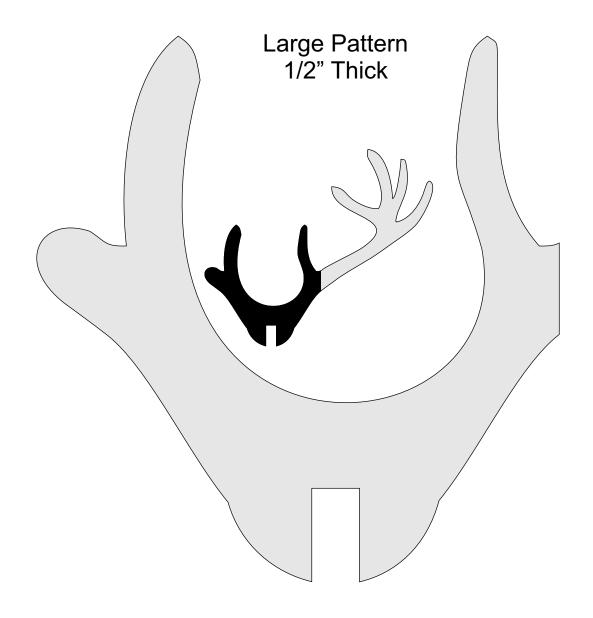

### **Printing Instructions**

14.25" and 28.5" Tall Reindeer Patterns

This pattern uses slot and tab construction for 1/4" thick material. Your material may not be 1/4" thick. Always measure your material and adjust the pattern as needed for a snug fit.

Large Pattern 1/2" Thick

Large Pattern 1/2" Thick