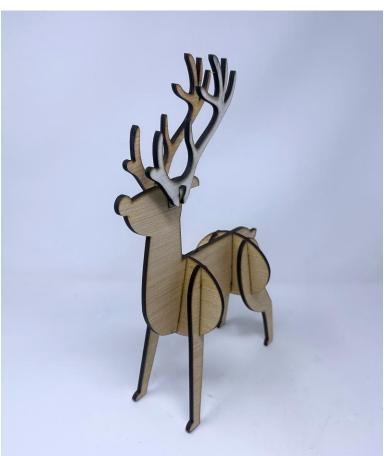

### **Printing Instructions**

14.25" and 28.5" Tall Reindeer Patterns

This pattern uses slot and tab construction for 1/4" thick material. Your material may not be 1/4" thick. Always measure your material and adjust the pattern as needed for a snug fit.