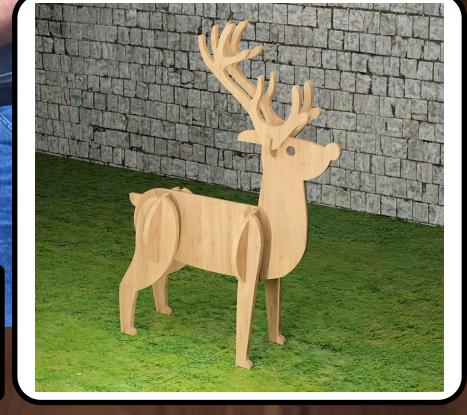

### **Printing Instructions**

14.25" and 28.5" Tall Reindeer Patterns

This pattern uses slot and tab construction for 1/4" thick material. Your material may not be 1/4" thick. Always measure your material and adjust the pattern as needed for a snug fit.