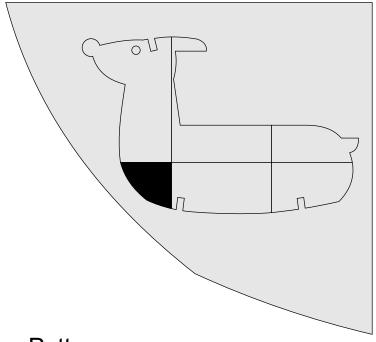

he use of this pattern please contact me at steve@stevedgood.com

When printing this pattern it is important to print it full size. When you bring up the print dialog box look in the "Page Sizing & Handling" section. Make sure the "Actual Size" is selected before you hit print.

You also only need to print the page/s you need. After the print dialog opens look for the "Pages to Print" section. You can print the current page or a range of pages. This will help save ink by not printing the title/instruction pages.

### **Printing Instructions**





14.25" and 28.5" Tall Reindeer Patterns



This pattern uses slot and tab construction for 1/4" thick material. Your material may not be 1/4" thick. Always measure your material and adjust the pattern as needed for a snug fit.





















Large Pattern 1/2" Thick

















Large Pattern 1/2" Thick



### Large Pattern 1/2" Thick





# Large Pattern 1/2" Thick



# Large Pattern 1/2" Thick