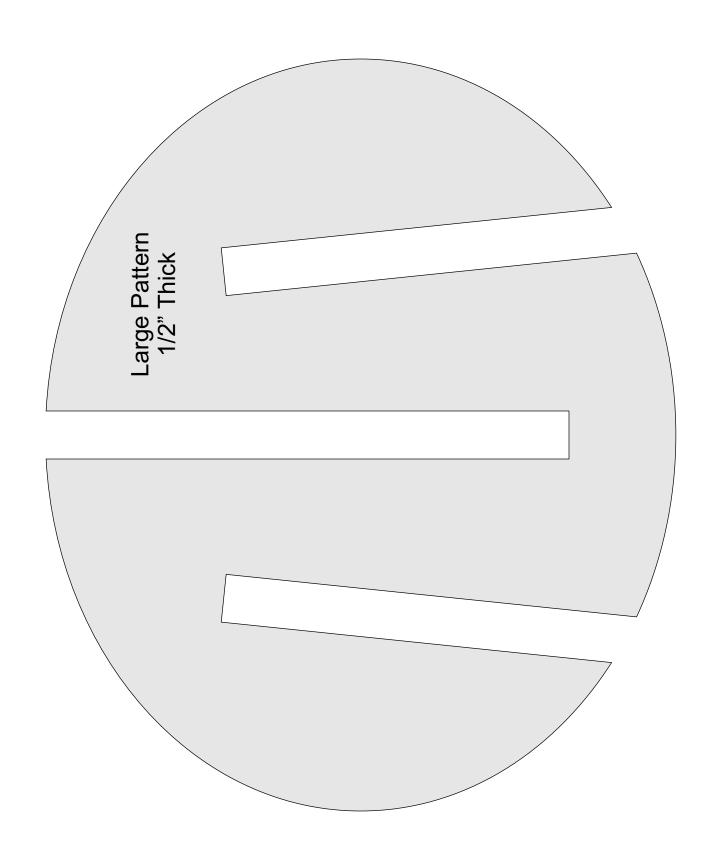

### **Printing Instructions**

14.25" and 28.5" Tall Reindeer Patterns

This pattern uses slot and tab construction for 1/4" thick material. Your material may not be 1/4" thick. Always measure your material and adjust the pattern as needed for a snug fit.

Large Pattern 1/2" Thick

Large Pattern 1/2" Thick