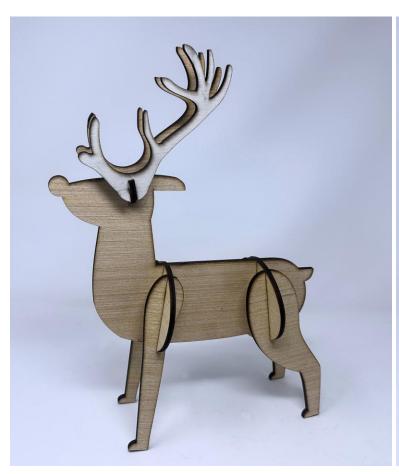

### **Printing Instructions**

14.25" and 28.5" Tall Reindeer Patterns

This pattern uses slot and tab construction for 1/4" thick material. Your material may not be 1/4" thick. Always measure your material and adjust the pattern as needed for a snug fit.