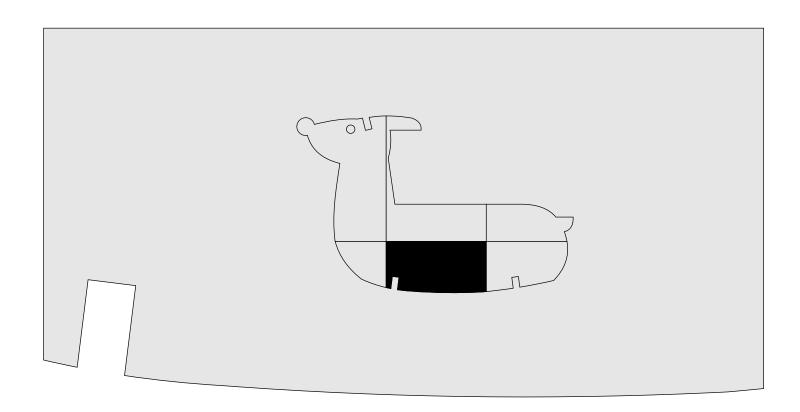

e contact me at steve@stevedgood.com

When printing this pattern it is important to print it full size. When you bring up the print dialog box look in the "Page Sizing & Handling" section. Make sure the "Actual Size" is selected before you hit print.

You also only need to print the page/s you need. After the print dialog opens look for the "Pages to Print" section. You can print the current page or a range of pages. This will help save ink by not printing the title/instruction pages.

### **Printing Instructions**





14.25" and 28.5" Tall Reindeer Patterns



This pattern uses slot and tab construction for 1/4" thick material. Your material may not be 1/4" thick. Always measure your material and adjust the pattern as needed for a snug fit.





















Large Pattern 1/2" Thick

















Large Pattern 1/2" Thick



### Large Pattern 1/2" Thick





# Large Pattern 1/2" Thick



# Large Pattern 1/2" Thick