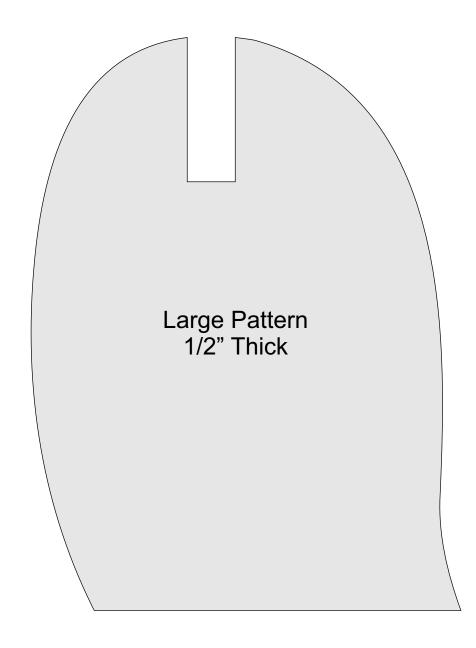

tant to print it full size. When you bring up the print dialog box look in the "Page Sizing & Handling" section. Make sure the "Actual Size" is selected before you hit print.

You also only need to print the page/s you need. After the print dialog opens look for the "Pages to Print" section. You can print the current page or a range of pages. This will help save ink by not printing the title/instruction pages.

### **Printing Instructions**





14.25" and 28.5" Tall Reindeer Patterns



This pattern uses slot and tab construction for 1/4" thick material. Your material may not be 1/4" thick. Always measure your material and adjust the pattern as needed for a snug fit.





















Large Pattern 1/2" Thick

















Large Pattern 1/2" Thick



### Large Pattern 1/2" Thick





# Large Pattern 1/2" Thick



# Large Pattern 1/2" Thick