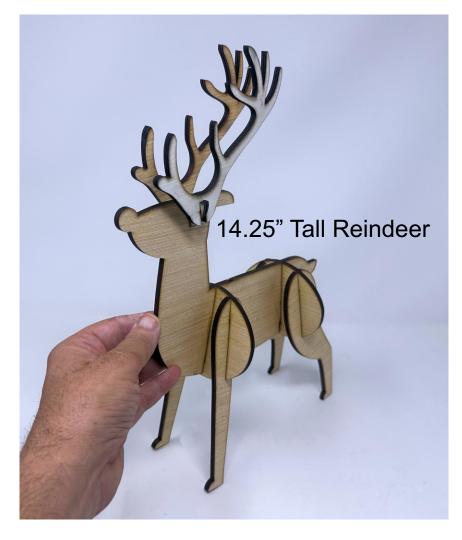

### **Printing Instructions**

14.25" and 28.5" Tall Reindeer Patterns

This pattern uses slot and tab construction for 1/4" thick material. Your material may not be 1/4" thick. Always measure your material and adjust the pattern as needed for a snug fit.