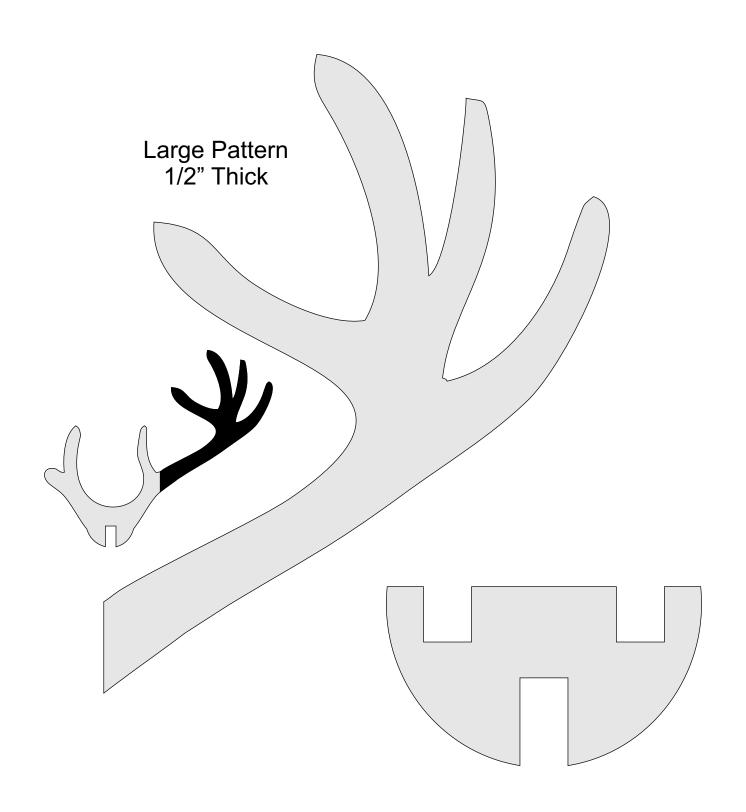

### **Printing Instructions**

14.25" and 28.5" Tall Reindeer Patterns

This pattern uses slot and tab construction for 1/4" thick material. Your material may not be 1/4" thick. Always measure your material and adjust the pattern as needed for a snug fit.

# Large Pattern 1/2" Thick