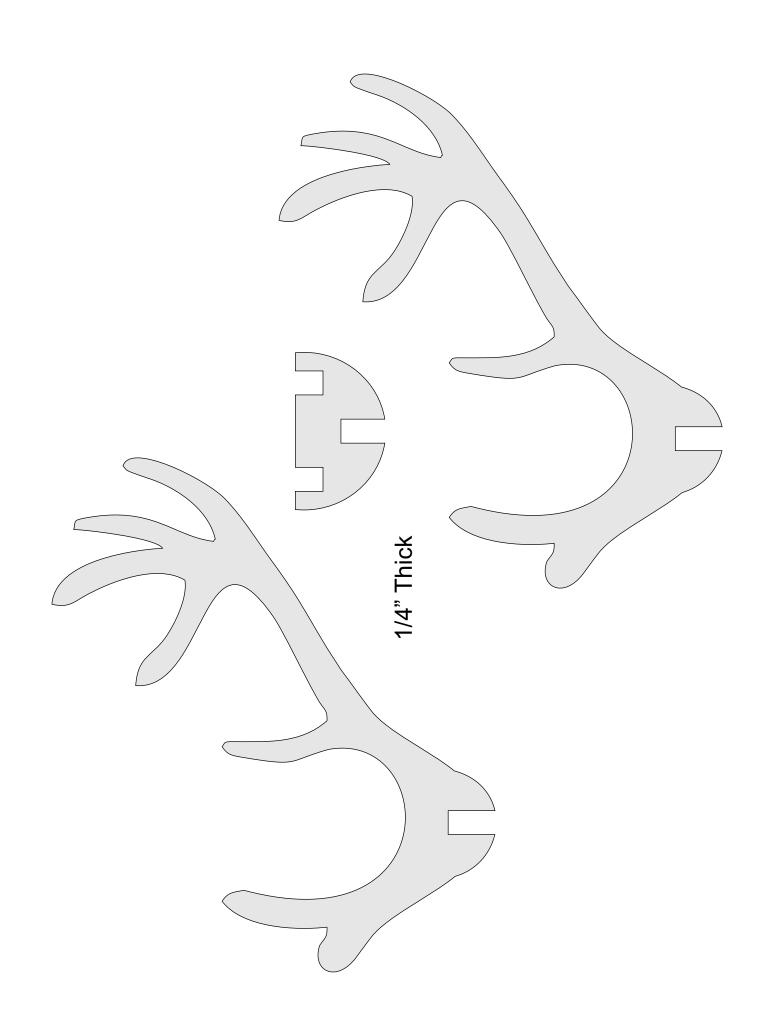

### **Printing Instructions**

14.25" and 28.5" Tall Reindeer Patterns

This pattern uses slot and tab construction for 1/4" thick material. Your material may not be 1/4" thick. Always measure your material and adjust the pattern as needed for a snug fit.