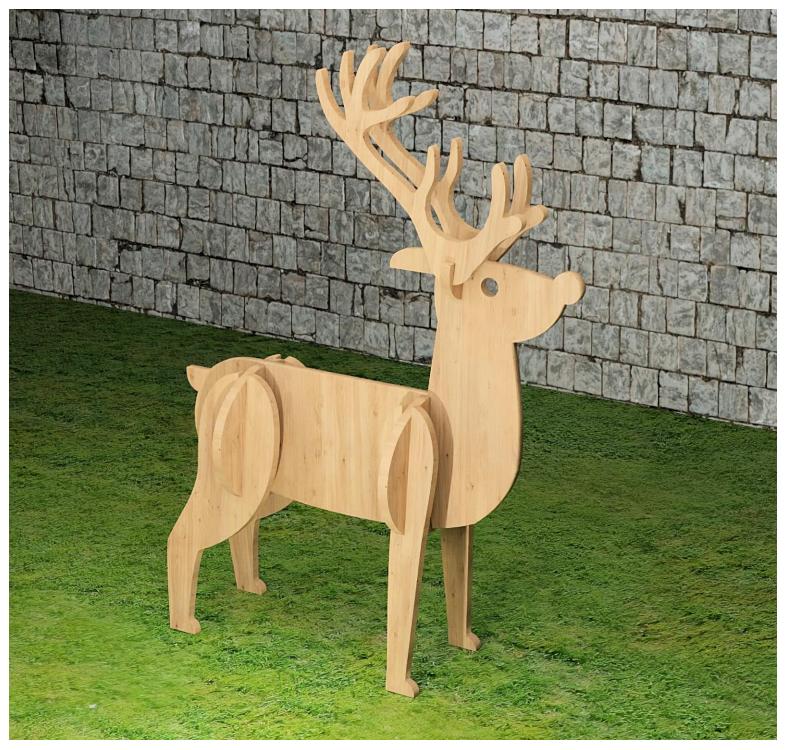

### **Printing Instructions**

14.25" and 28.5" Tall Reindeer Patterns

This pattern uses slot and tab construction for 1/4" thick material. Your material may not be 1/4" thick. Always measure your material and adjust the pattern as needed for a snug fit.