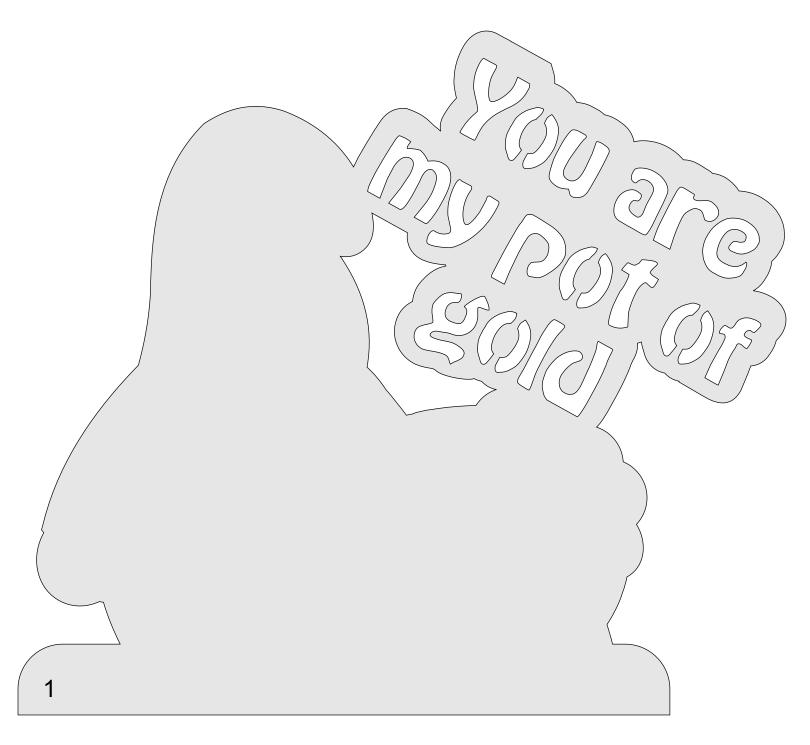

#### St Patrick's Day Gnome

All parts are 1/4" Thick

Large Pattern

All parts are 1/4" Thick

Large Pattern