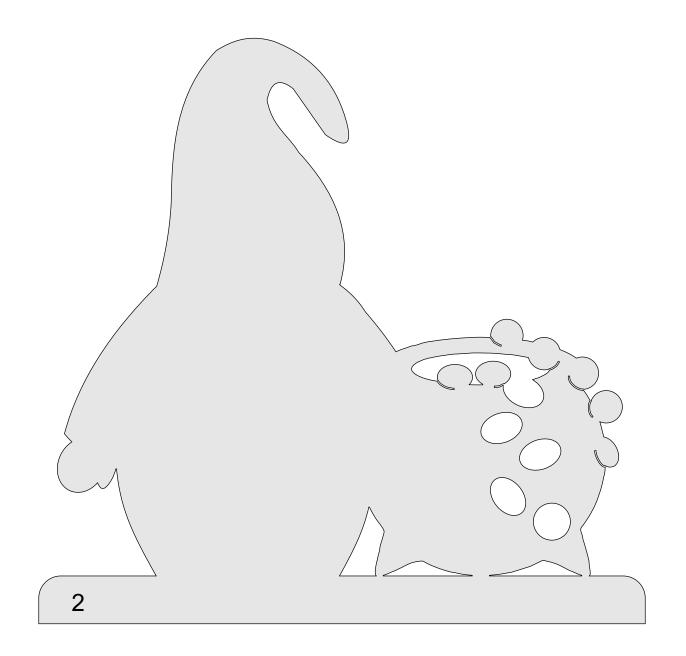

#### St Patrick's Day Gnome

All parts are 1/4" Thick

Large Pattern

All parts are 1/4" Thick

Large Pattern