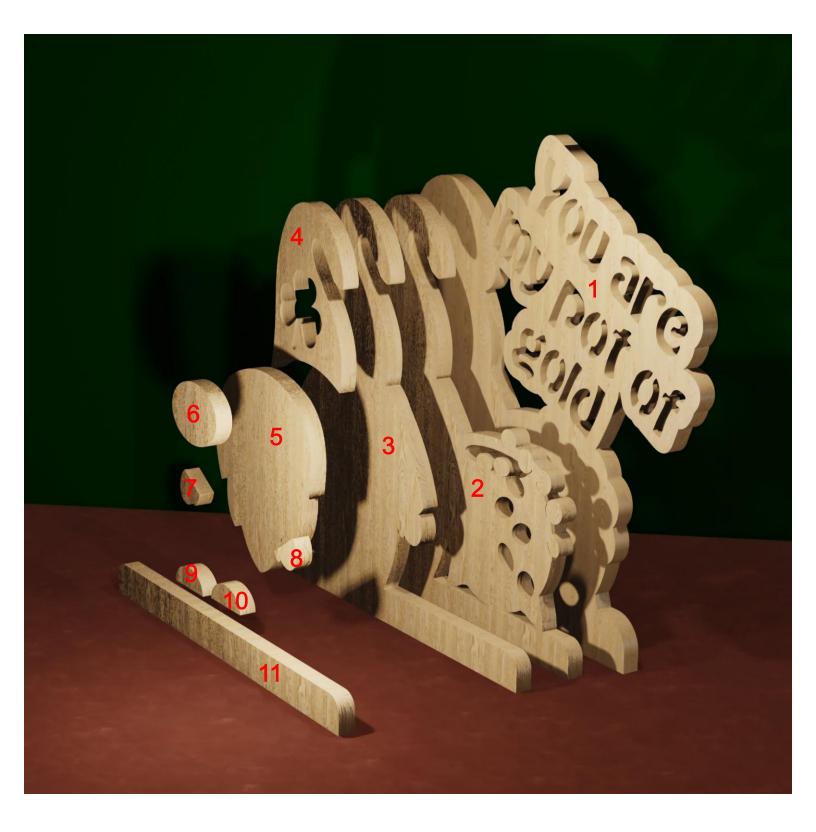

#### St Patrick's Day Gnome

All parts are 1/4" Thick

Large Pattern

All parts are 1/4" Thick

Large Pattern