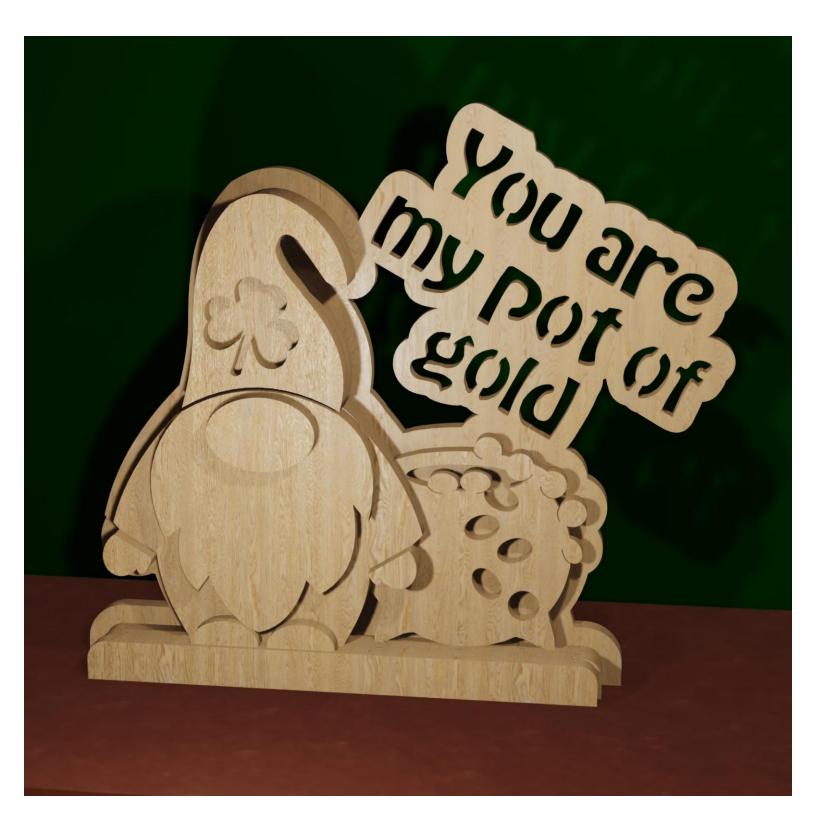

#### St Patrick's Day Gnome

All parts are 1/4" Thick

Large Pattern

All parts are 1/4" Thick

Large Pattern