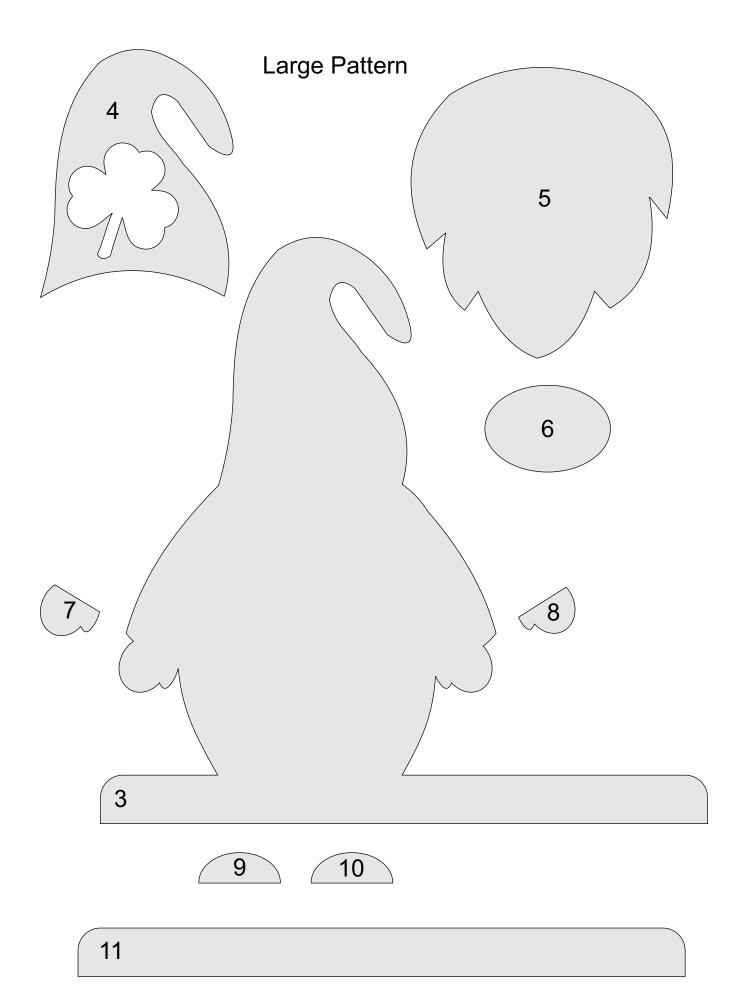

#### St Patrick's Day Gnome

All parts are 1/4" Thick

Large Pattern

All parts are 1/4" Thick

Large Pattern