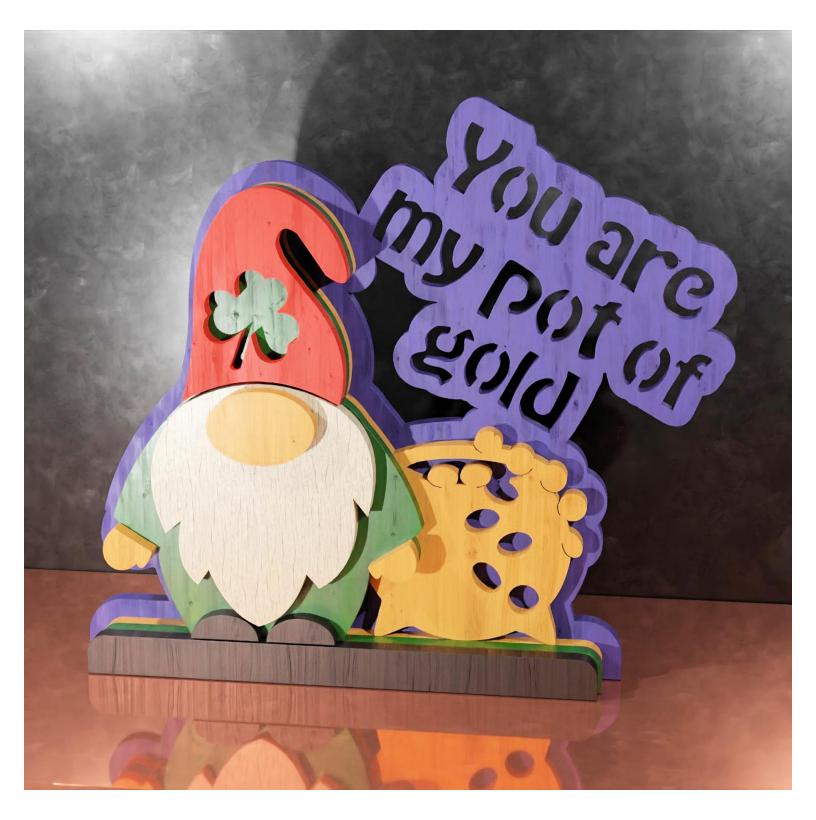

#### St Patrick's Day Gnome

All parts are 1/4" Thick

Large Pattern

All parts are 1/4" Thick

Large Pattern