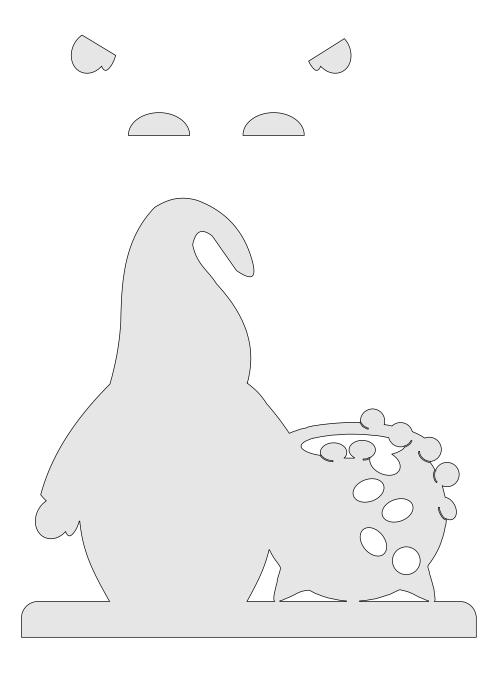

#### St Patrick's Day Gnome

All parts are 1/4" Thick

Large Pattern

All parts are 1/4" Thick

Large Pattern