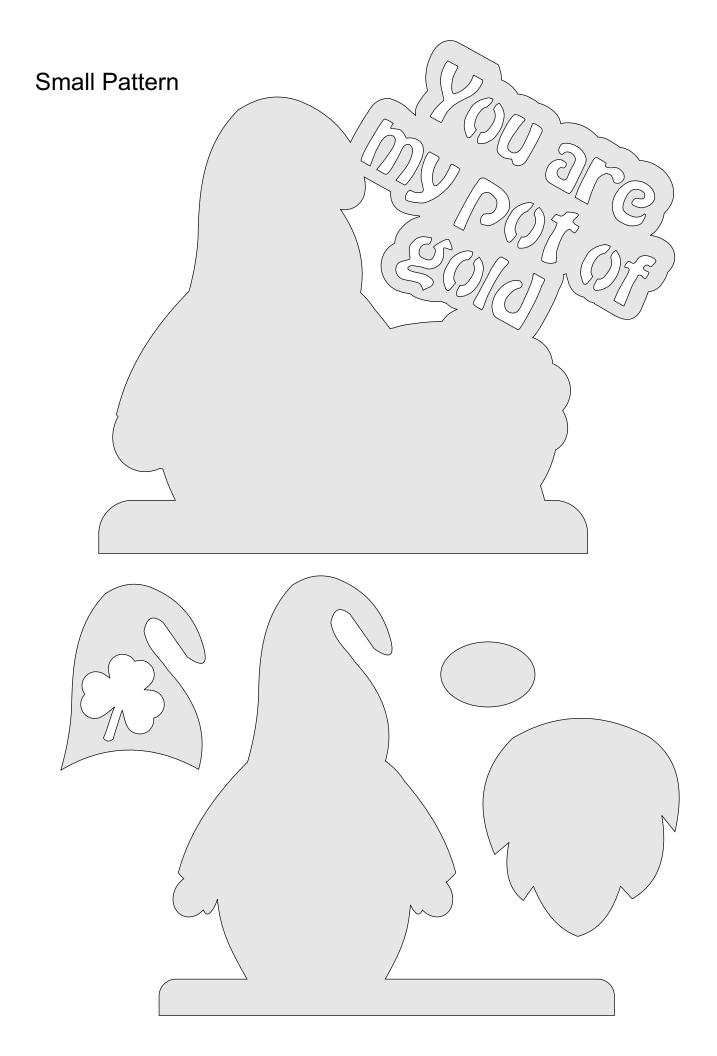

#### St Patrick's Day Gnome

All parts are 1/4" Thick

Large Pattern

All parts are 1/4" Thick

Large Pattern