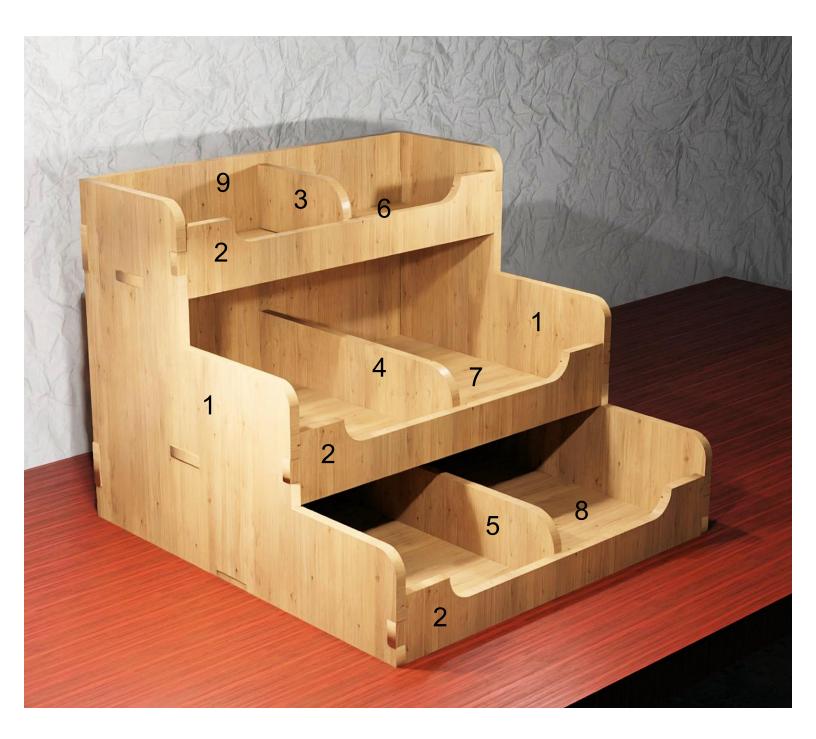

|  |
|------------------|---------------------|----------------|---------|---|--|
| 🔿 Fit            |                     |                |         |   |  |
| Actual size      | ◀                   | •              |         |   |  |
| Shrink oversized | d pages             |                |         |   |  |
| Custom Scale:    | 100 %               |                |         |   |  |
| Choose paper s   | ource by PDF page s | ize Pages to P | int     |   |  |
|                  |                     | All            |         | - |  |
|                  |                     | Current        | page    |   |  |
|                  |                     |                |         |   |  |
|                  |                     | Pages          | 1 - 34  |   |  |

Craft Storage Box