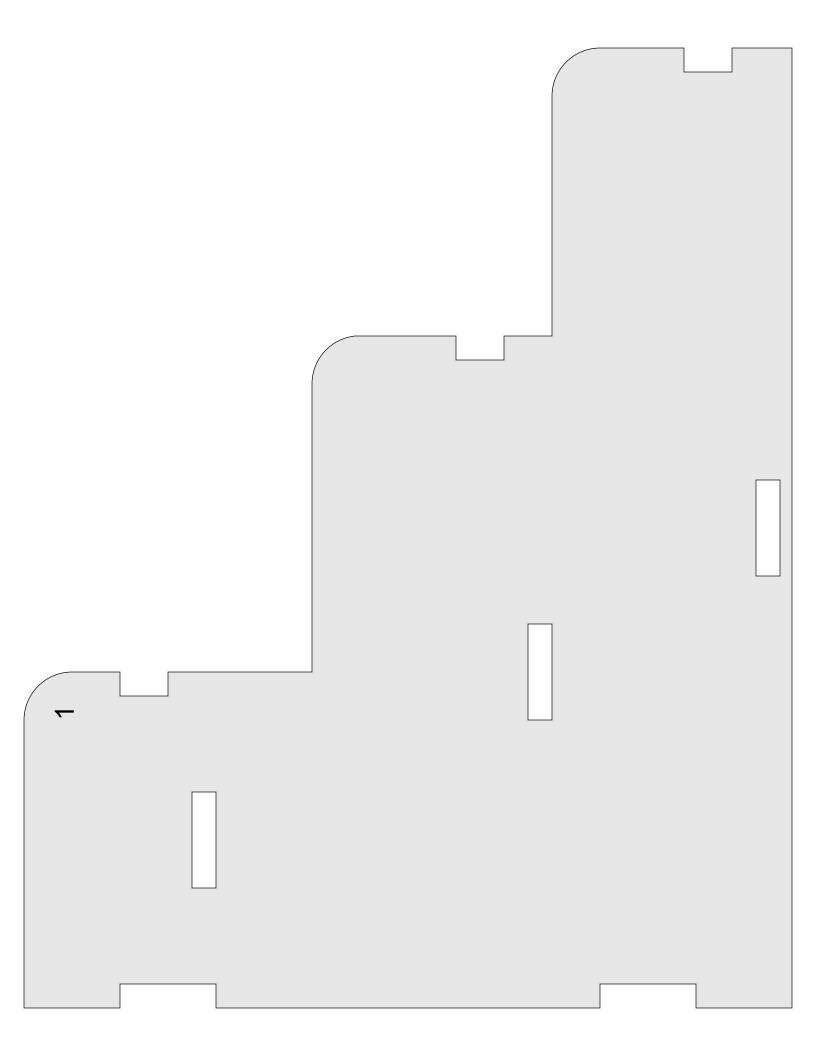

|
|------------------|---------------------|----------------|---------|---|--|
| 🔿 Fit            |                     |                |         |   |  |
| Actual size      | ◀                   | •              |         |   |  |
| Shrink oversized | d pages             |                |         |   |  |
| Custom Scale:    | 100 %               |                |         |   |  |
| Choose paper s   | ource by PDF page s | ize Pages to P | int     |   |  |
|                  |                     | All            |         | - |  |
|                  |                     | Current        | page    |   |  |
|                  |                     |                |         |   |  |
|                  |                     | Pages          | 1 - 34  |   |  |

Craft Storage Box