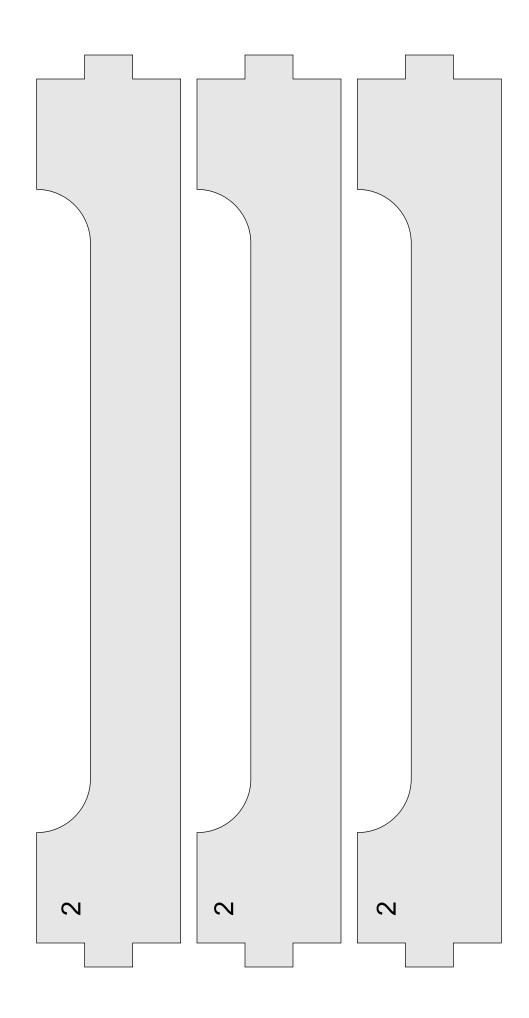

---------|---------------------|----------------|---------|---|--|
| 🔿 Fit            |                     |                |         |   |  |
| Actual size      | ◀                   | •              |         |   |  |
| Shrink oversized | d pages             |                |         |   |  |
| Custom Scale:    | 100 %               |                |         |   |  |
| Choose paper s   | ource by PDF page s | ize Pages to P | int     |   |  |
|                  |                     | All            |         | - |  |
|                  |                     | Current        | page    |   |  |
|                  |                     |                |         |   |  |
|                  |                     | Pages          | 1 - 34  |   |  |

Craft Storage Box