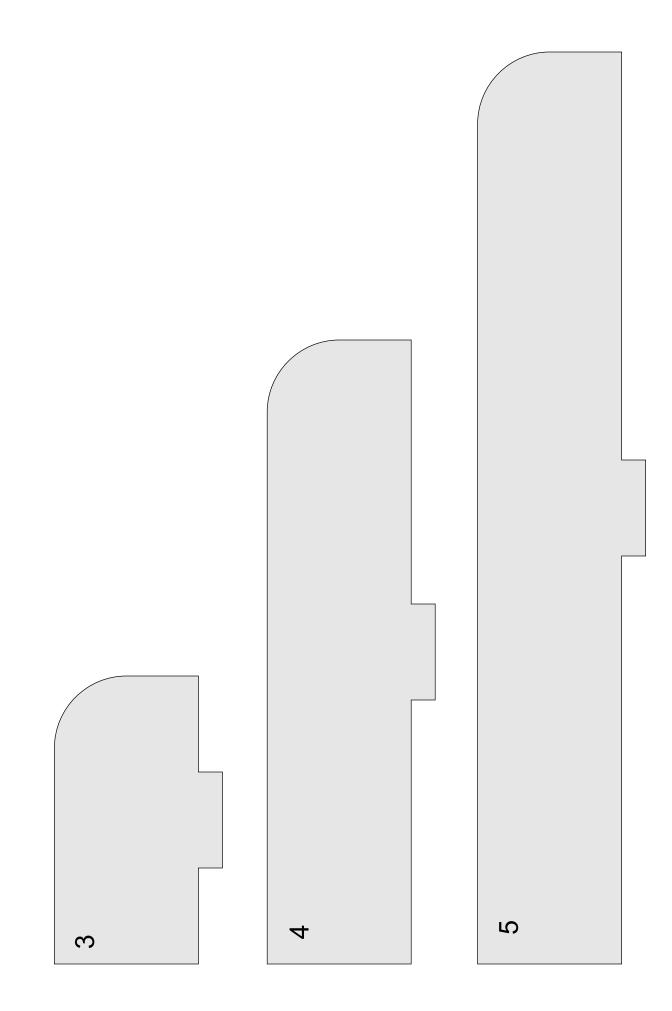

-----------|---------------------|----------------|---------|---|--|
| 🔿 Fit            |                     |                |         |   |  |
| Actual size      | ◀                   | •              |         |   |  |
| Shrink oversized | d pages             |                |         |   |  |
| Custom Scale:    | 100 %               |                |         |   |  |
| Choose paper s   | ource by PDF page s | ize Pages to P | int     |   |  |
|                  |                     | All            |         | - |  |
|                  |                     | Current        | page    |   |  |
|                  |                     |                |         |   |  |
|                  |                     | Pages          | 1 - 34  |   |  |

Craft Storage Box