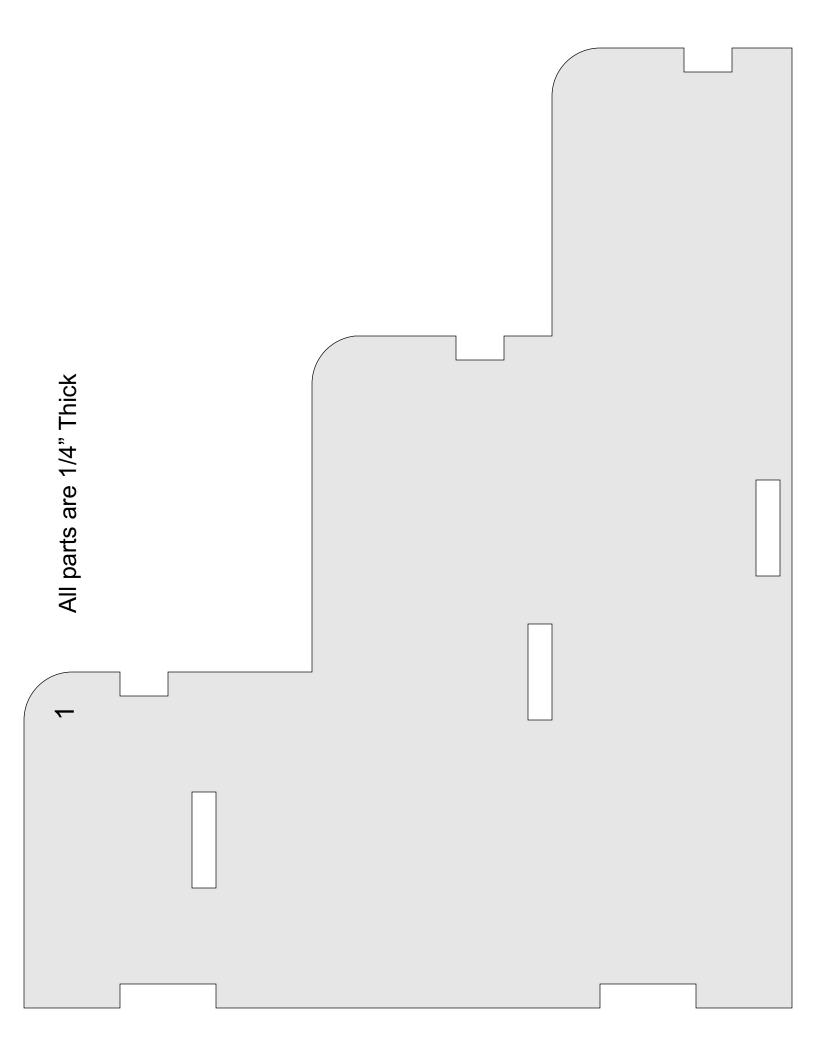

|  |
|------------------|---------------------|----------------|---------|---|--|
| 🔿 Fit            |                     |                |         |   |  |
| Actual size      | ◀                   | •              |         |   |  |
| Shrink oversized | d pages             |                |         |   |  |
| Custom Scale:    | 100 %               |                |         |   |  |
| Choose paper s   | ource by PDF page s | ize Pages to P | int     |   |  |
|                  |                     | All            |         | - |  |
|                  |                     | Current        | page    |   |  |
|                  |                     |                |         |   |  |
|                  |                     | Pages          | 1 - 34  |   |  |

Craft Storage Box