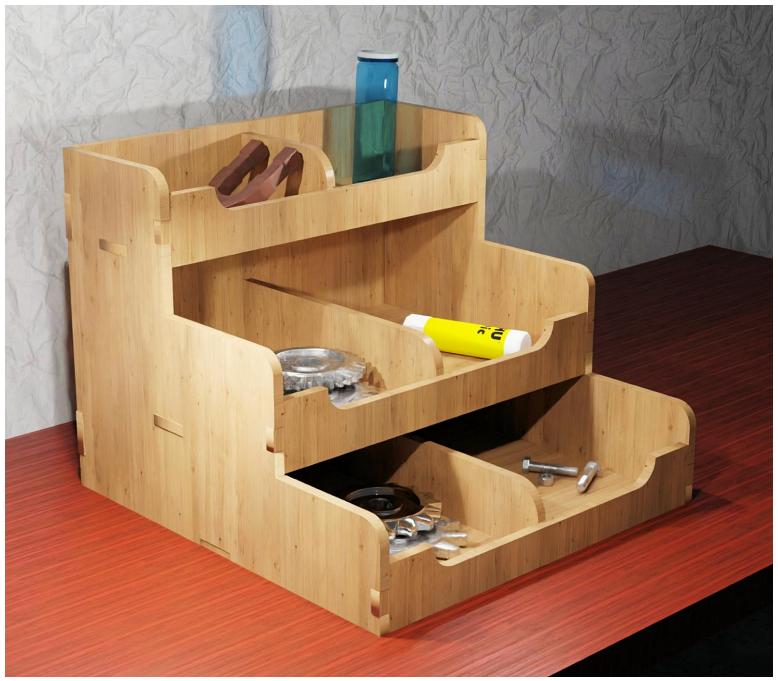

|   |  |
|------------------|---------------------|----------------|---------|---|--|
| 🔿 Fit            |                     |                |         |   |  |
| Actual size      | ◀                   | •              |         |   |  |
| Shrink oversized | d pages             |                |         |   |  |
| Custom Scale:    | 100 %               |                |         |   |  |
| Choose paper s   | ource by PDF page s | ize Pages to P | int     |   |  |
|                  |                     | All            |         | - |  |
|                  |                     | Current        | page    |   |  |
|                  |                     |                |         |   |  |
|                  |                     | Pages          | 1 - 34  |   |  |

Craft Storage Box