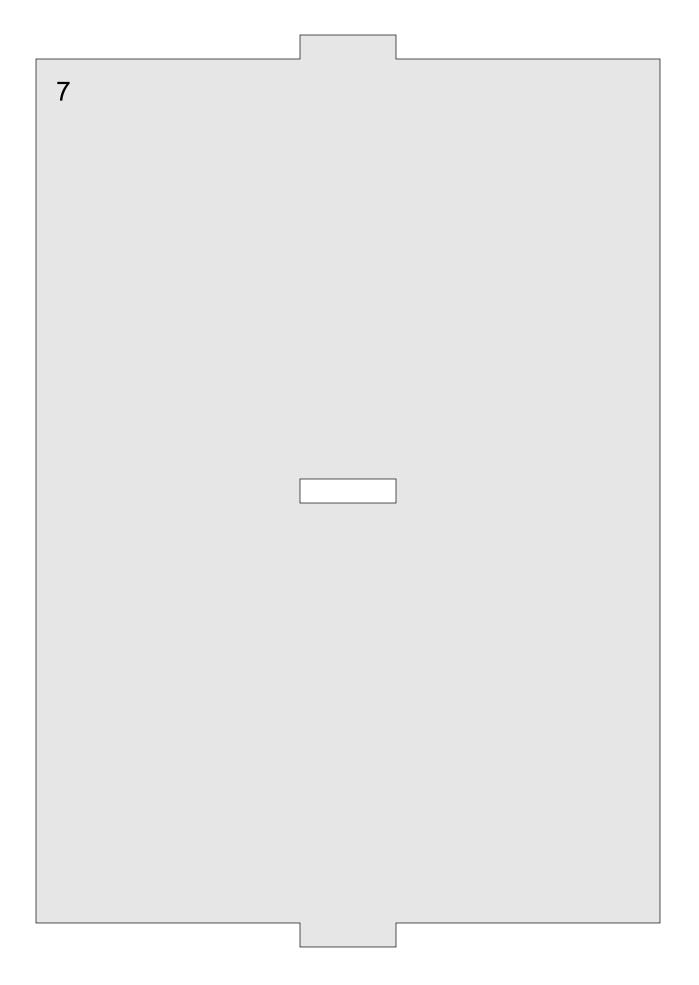

|
|------------------|---------------------|----------------|---------|---|--|
| 🔿 Fit            |                     |                |         |   |  |
| Actual size      | ◀                   | •              |         |   |  |
| Shrink oversized | d pages             |                |         |   |  |
| Custom Scale:    | 100 %               |                |         |   |  |
| Choose paper s   | ource by PDF page s | ize Pages to P | int     |   |  |
|                  |                     | All            |         | - |  |
|                  |                     | Current        | page    |   |  |
|                  |                     |                |         |   |  |
|                  |                     | Pages          | 1 - 34  |   |  |

Craft Storage Box