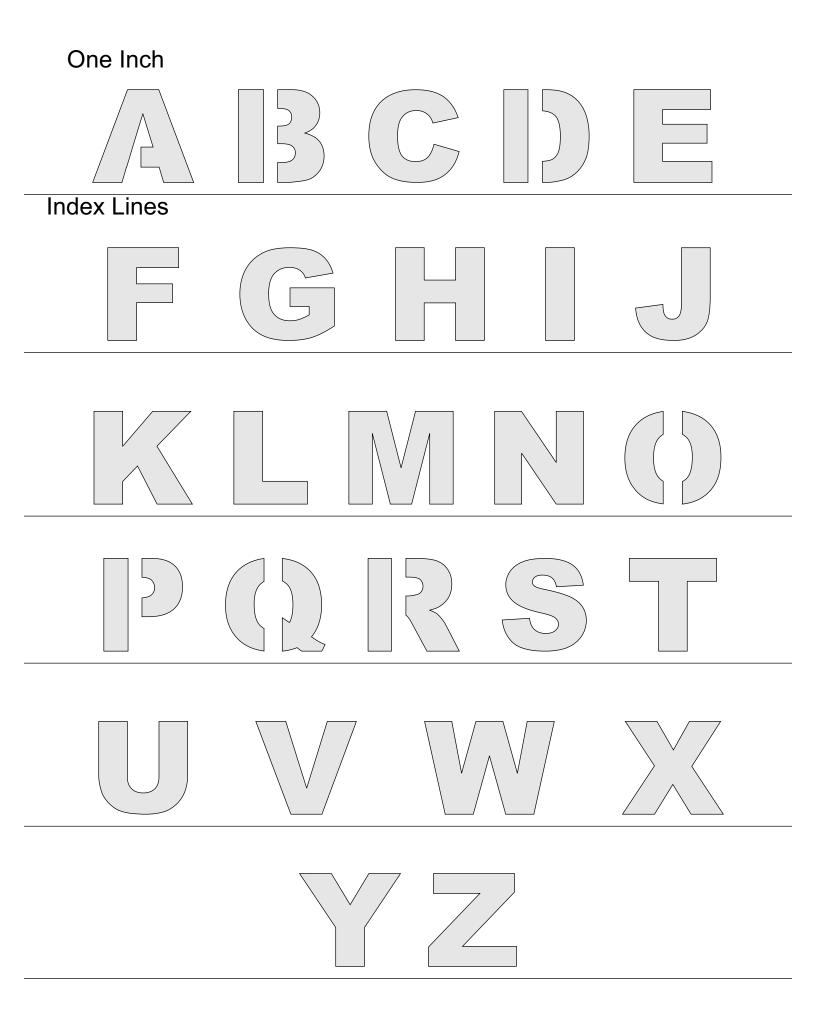

-----------|----------------|---------|---|--|
| 🔿 Fit            |                     |                |         |   |  |
| Actual size      | ◀                   | •              |         |   |  |
| Shrink oversized | d pages             |                |         |   |  |
| Custom Scale:    | 100 %               |                |         |   |  |
| Choose paper s   | ource by PDF page s | ize Pages to P | int     |   |  |
|                  |                     | All            |         | - |  |
|                  |                     | Current        | page    |   |  |
|                  |                     |                |         |   |  |
|                  |                     | Pages          | 1 - 34  |   |  |



#### All Stencil Letters and Numbers from 1" to 6" Tall



# Two Inch







# Two Inch







### Two Inch









Three Inch

















































































































































Three Inch









### Five Inch