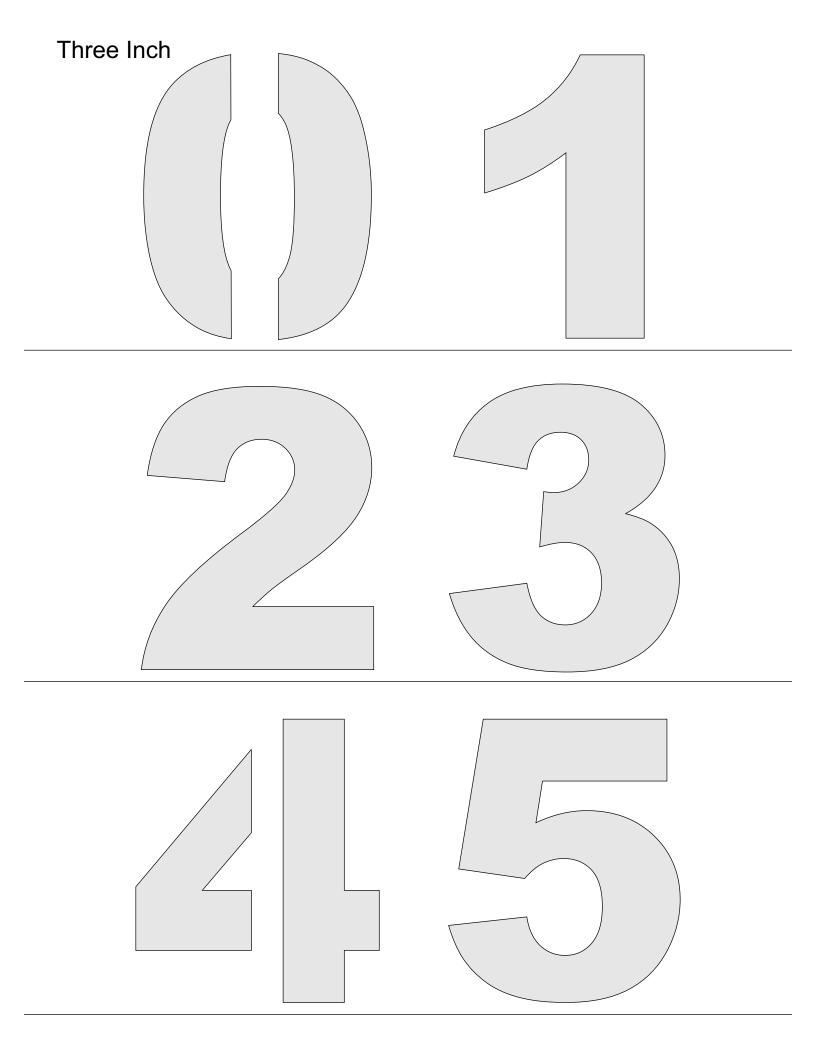

ersized | d pages             |                |         |   |  |
| Custom Scale:    | 100 %               |                |         |   |  |
| Choose paper s   | ource by PDF page s | ize Pages to P | int     |   |  |
|                  |                     | All            |         | - |  |
|                  |                     | Current        | page    |   |  |
|                  |                     |                |         |   |  |
|                  |                     | Pages          | 1 - 34  |   |  |



#### All Stencil Letters and Numbers from 1" to 6" Tall



# Two Inch







# Two Inch







### Two Inch









Three Inch

















































































































































Three Inch









### Five Inch