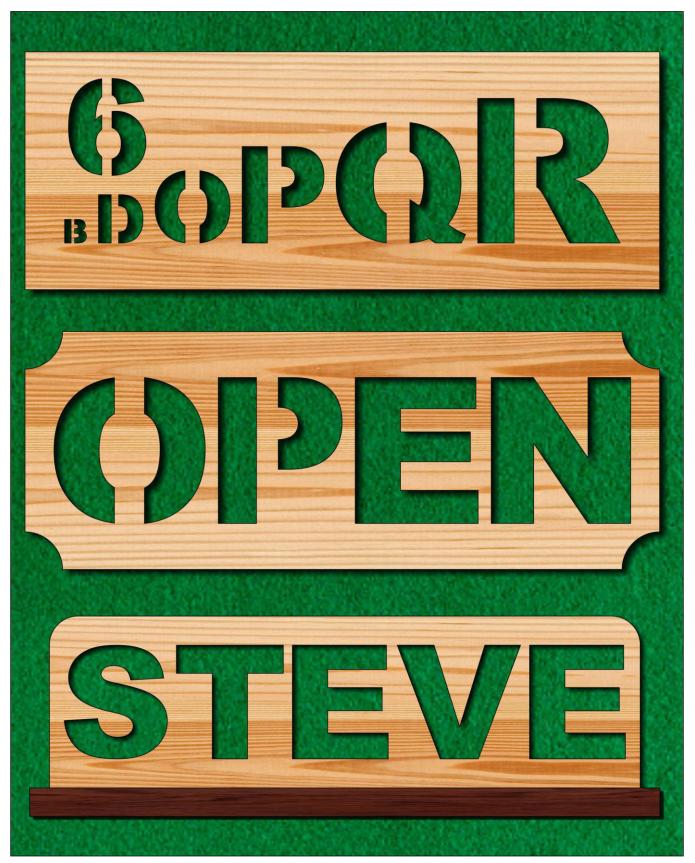

ple       | Booklet |   |  |
|------------------|---------------------|----------------|---------|---|--|
| 🔿 Fit            |                     |                |         |   |  |
| Actual size      | ◀                   | •              |         |   |  |
| Shrink oversized | d pages             |                |         |   |  |
| Custom Scale:    | 100 %               |                |         |   |  |
| Choose paper s   | ource by PDF page s | ize Pages to P | int     |   |  |
|                  |                     | All            |         | - |  |
|                  |                     | Current        | page    |   |  |
|                  |                     |                |         |   |  |
|                  |                     | Pages          | 1 - 34  |   |  |



#### All Stencil Letters and Numbers from 1" to 6" Tall



# Two Inch







# Two Inch







### Two Inch









Three Inch

















































































































































Three Inch









### Five Inch