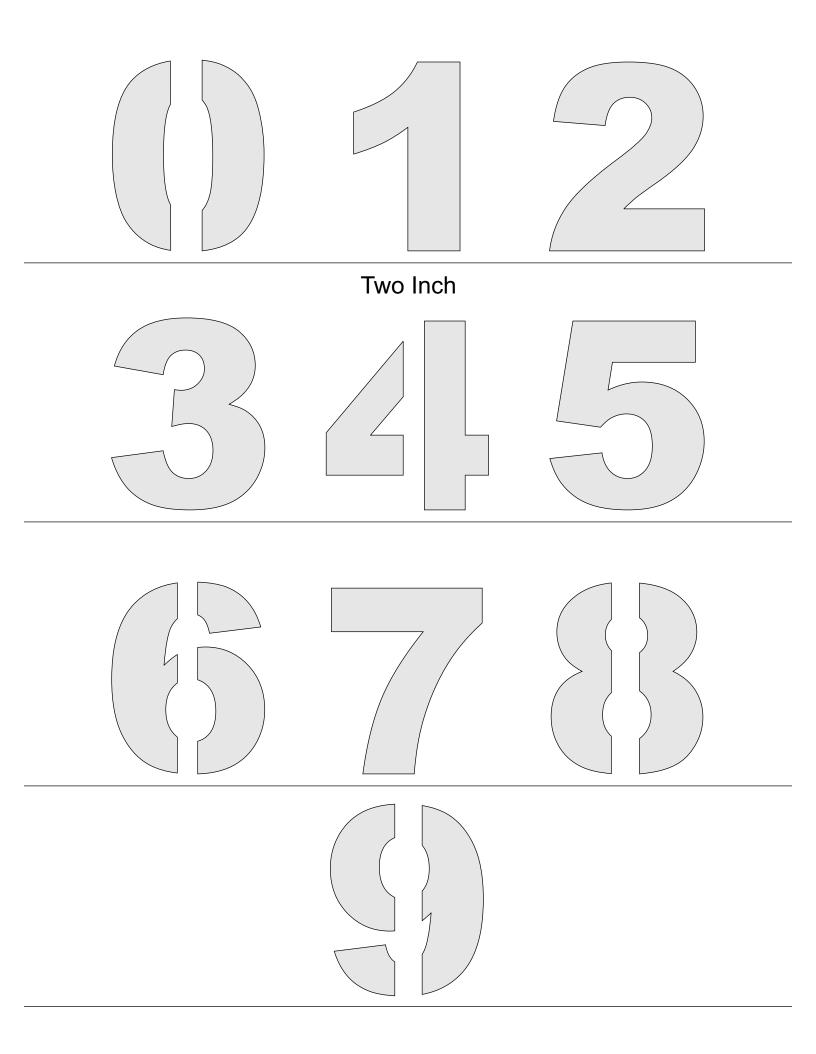

oversized | d pages             |                |         |   |  |
| Custom Scale:    | 100 %               |                |         |   |  |
| Choose paper s   | ource by PDF page s | ize Pages to P | int     |   |  |
|                  |                     | All            |         | - |  |
|                  |                     | Current        | page    |   |  |
|                  |                     |                |         |   |  |
|                  |                     | Pages          | 1 - 34  |   |  |



#### All Stencil Letters and Numbers from 1" to 6" Tall



# Two Inch







# Two Inch







### Two Inch









Three Inch

















































































































































Three Inch









### Five Inch