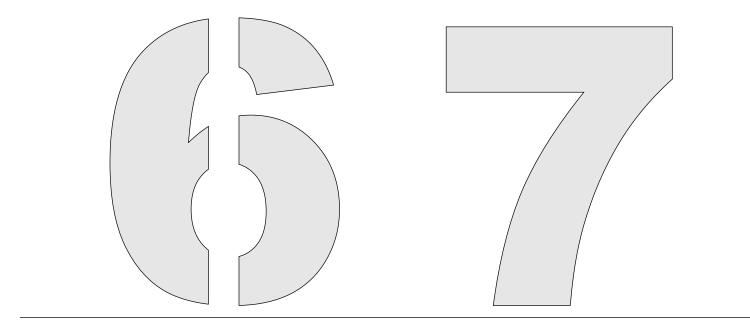

sized | d pages             |                |         |   |  |
| Custom Scale:    | 100 %               |                |         |   |  |
| Choose paper s   | ource by PDF page s | ize Pages to P | int     |   |  |
|                  |                     | All            |         | - |  |
|                  |                     | Current        | page    |   |  |
|                  |                     |                |         |   |  |
|                  |                     | Pages          | 1 - 34  |   |  |



#### All Stencil Letters and Numbers from 1" to 6" Tall



# Two Inch







# Two Inch







### Two Inch









Three Inch

















































































































































Three Inch









### Five Inch