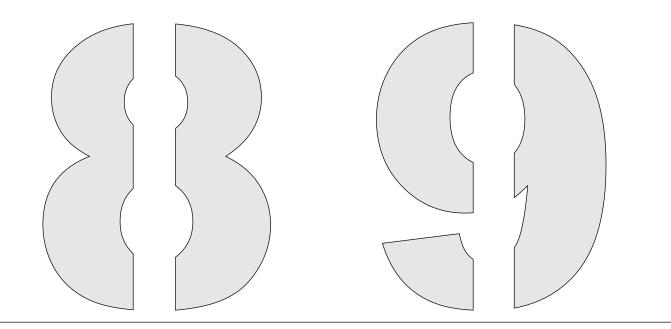

s             |                |         |   |  |
| Custom Scale:    | 100 %               |                |         |   |  |
| Choose paper s   | ource by PDF page s | ize Pages to P | int     |   |  |
|                  |                     | All            |         | - |  |
|                  |                     | Current        | page    |   |  |
|                  |                     |                |         |   |  |
|                  |                     | Pages          | 1 - 34  |   |  |



#### All Stencil Letters and Numbers from 1" to 6" Tall



# Two Inch







# Two Inch







### Two Inch









Three Inch

















































































































































Three Inch









### Five Inch