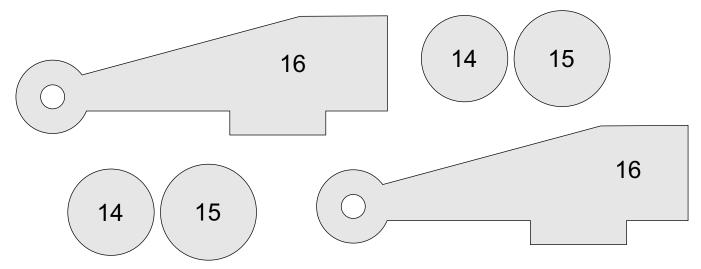

🔿 Fit            |                     |                |         |   |  |
| Actual size      | ◀                   | •              |         |   |  |
| Shrink oversized | d pages             |                |         |   |  |
| Custom Scale:    | 100 %               |                |         |   |  |
| Choose paper s   | ource by PDF page s | ize Pages to P | int     |   |  |
|                  |                     | All            |         | - |  |
|                  |                     | Current        | page    |   |  |
|                  |                     |                |         |   |  |
|                  |                     | Pages          | 1 - 34  |   |  |



3/4" Diameter Dowels for smoke stacks. Cut them 2.75" long.











1/4" Thick

1/4" Thick













1/4" Thick