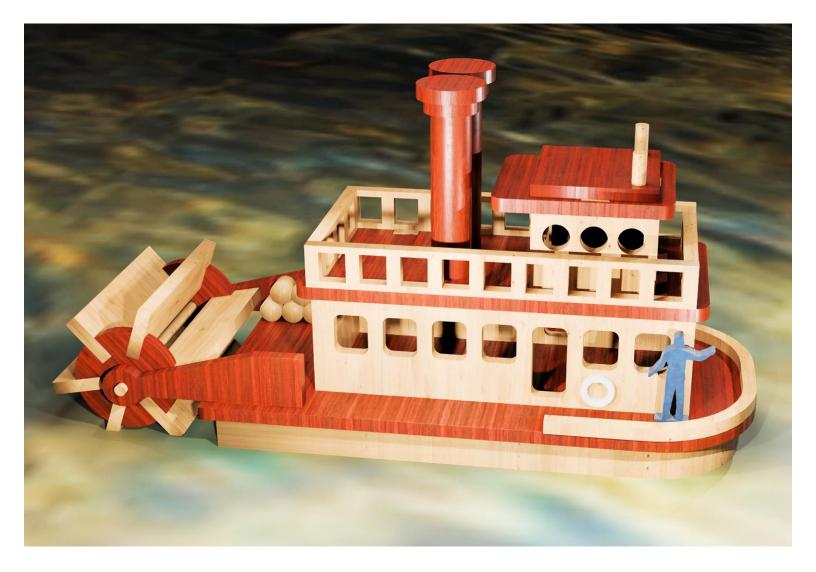

3/4" Diameter Dowels for smoke stacks. Cut them 2.75" long.

1/4" Thick

1/4" Thick

1/4" Thick