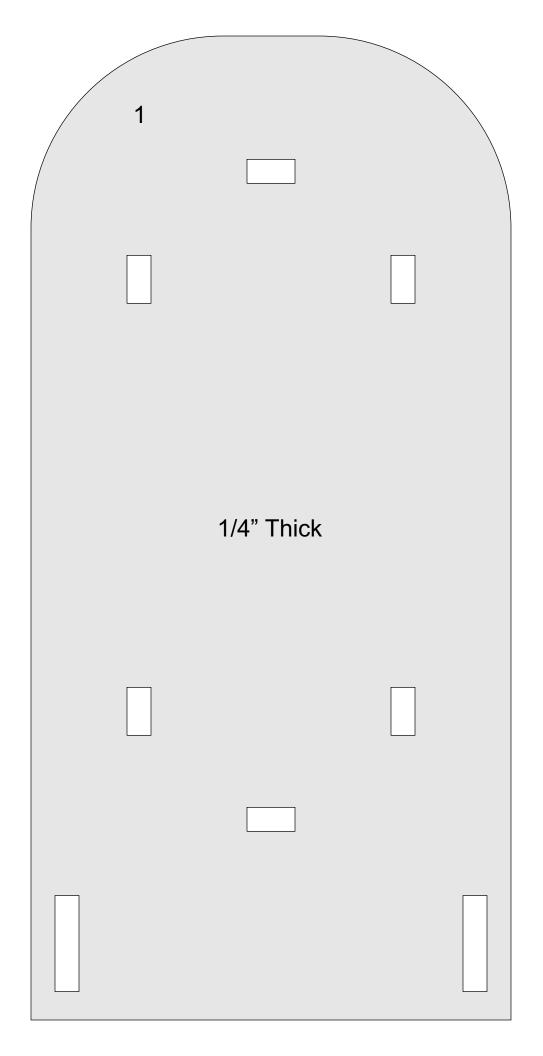

3/4" Diameter Dowels for smoke stacks. Cut them 2.75" long.

1/4" Thick

1/4" Thick

1/4" Thick