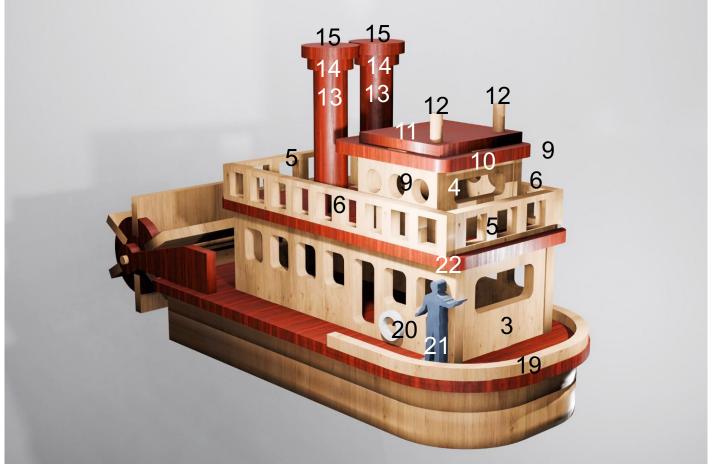

3/4" Diameter Dowels for smoke stacks. Cut them 2.75" long.

1/4" Thick

1/4" Thick

1/4" Thick