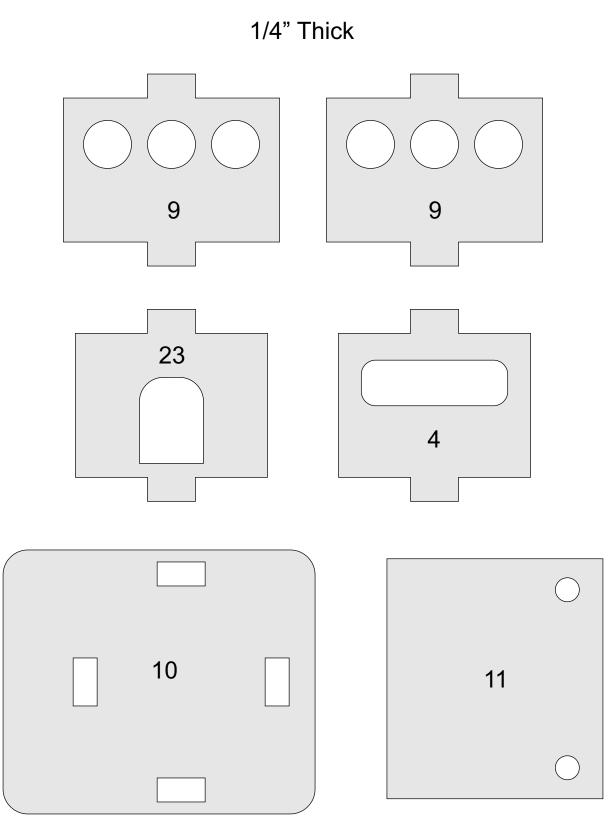

3/4" Diameter Dowels for smoke stacks. Cut them 2.75" long.

1/4" Thick

1/4" Thick

1/4" Thick