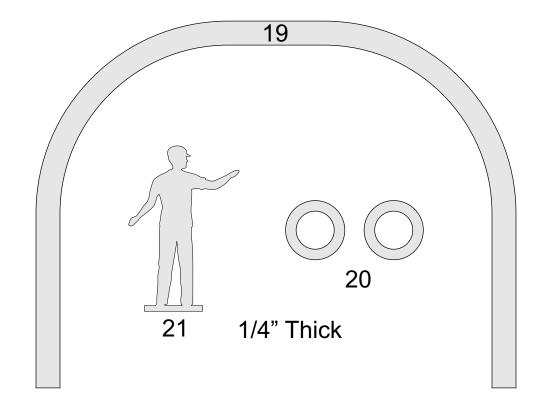

3/4" Diameter Dowels for smoke stacks. Cut them 2.75" long.

1/4" Thick

1/4" Thick

1/4" Thick