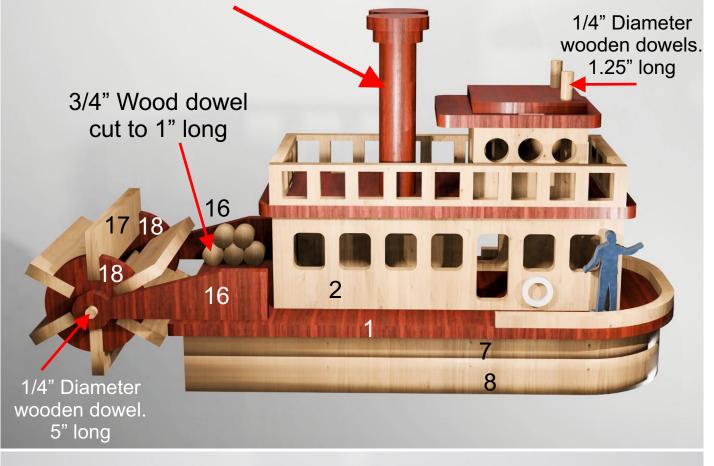

3/4" Diameter Dowels for smoke stacks. Cut them 2.75" long.

1/4" Thick

1/4" Thick

1/4" Thick