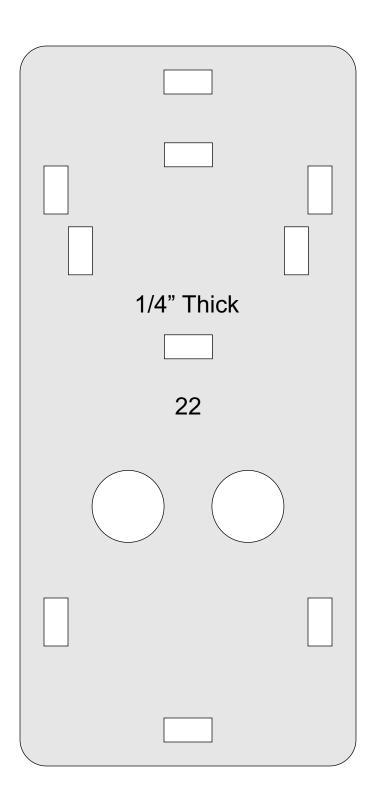

|                     |                |         |   |  |
| Actual size      | ◀                   | •              |         |   |  |
| Shrink oversized | d pages             |                |         |   |  |
| Custom Scale:    | 100 %               |                |         |   |  |
| Choose paper s   | ource by PDF page s | ize Pages to P | int     |   |  |
|                  |                     | All            |         | - |  |
|                  |                     | Current        | page    |   |  |
|                  |                     |                |         |   |  |
|                  |                     | Pages          | 1 - 34  |   |  |



3/4" Diameter Dowels for smoke stacks. Cut them 2.75" long.











1/4" Thick

1/4" Thick













1/4" Thick