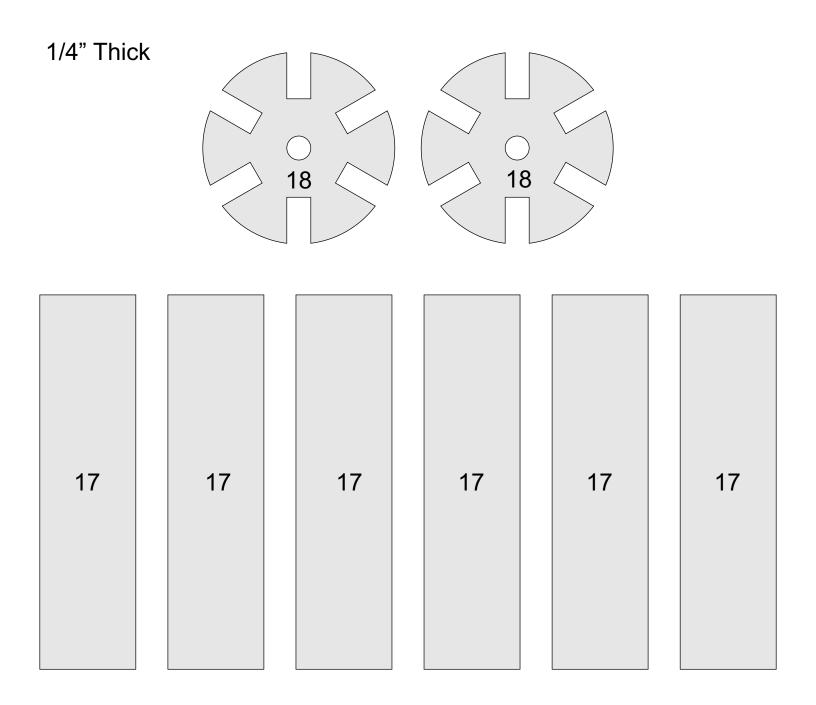

3/4" Diameter Dowels for smoke stacks. Cut them 2.75" long.

1/4" Thick

1/4" Thick

1/4" Thick