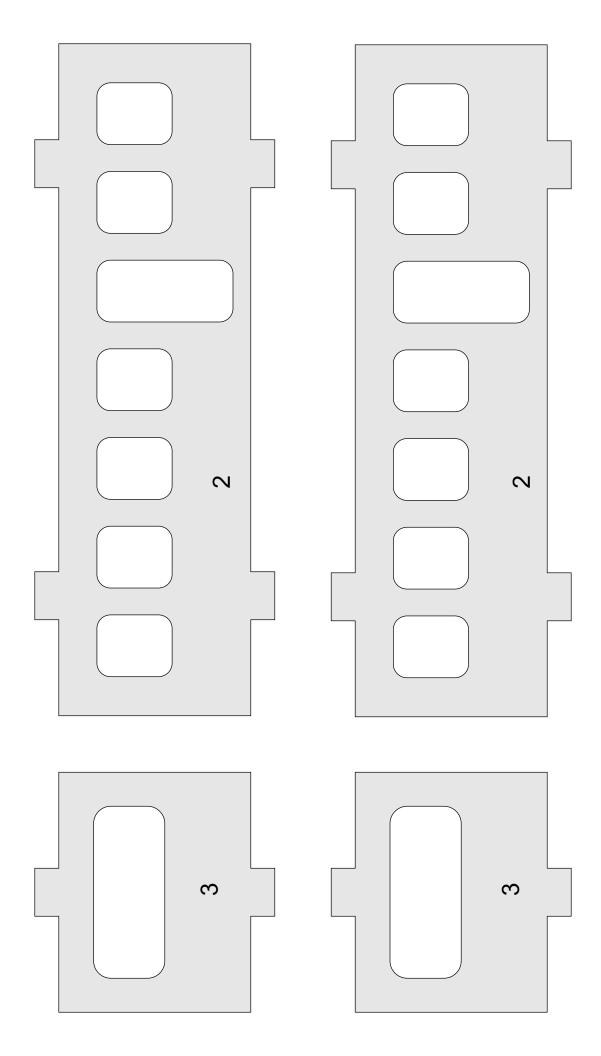

|                     |                |         |   |  |
| Actual size      | ◀                   | •              |         |   |  |
| Shrink oversized | d pages             |                |         |   |  |
| Custom Scale:    | 100 %               |                |         |   |  |
| Choose paper s   | ource by PDF page s | ize Pages to P | int     |   |  |
|                  |                     | All            |         | - |  |
|                  |                     | Current        | page    |   |  |
|                  |                     |                |         |   |  |
|                  |                     | Pages          | 1 - 34  |   |  |



3/4" Diameter Dowels for smoke stacks. Cut them 2.75" long.











1/4" Thick

1/4" Thick













1/4" Thick