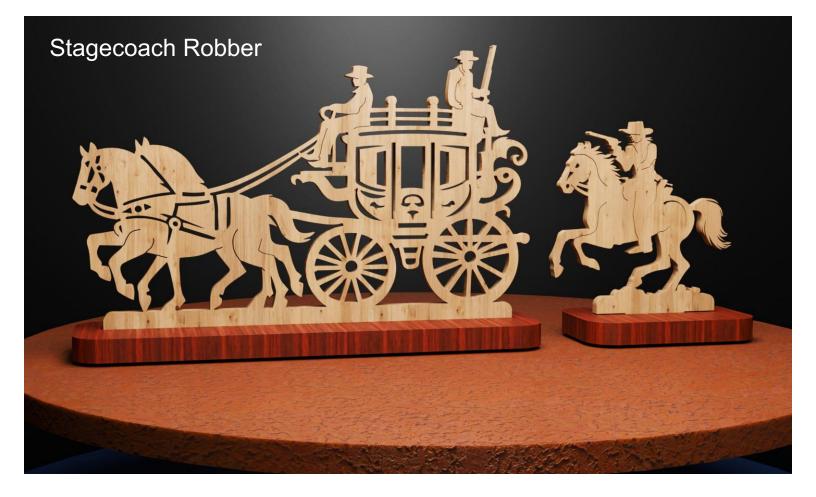

ple       | Booklet |   |  |
|------------------|---------------------|----------------|---------|---|--|
| 🔿 Fit            |                     |                |         |   |  |
| Actual size      | ◀                   | •              |         |   |  |
| Shrink oversized | d pages             |                |         |   |  |
| Custom Scale:    | 100 %               |                |         |   |  |
| Choose paper s   | ource by PDF page s | ize Pages to P | int     |   |  |
|                  |                     | All            |         | - |  |
|                  |                     | Current        | page    |   |  |
|                  |                     |                |         |   |  |
|                  |                     | Pages          | 1 - 34  |   |  |