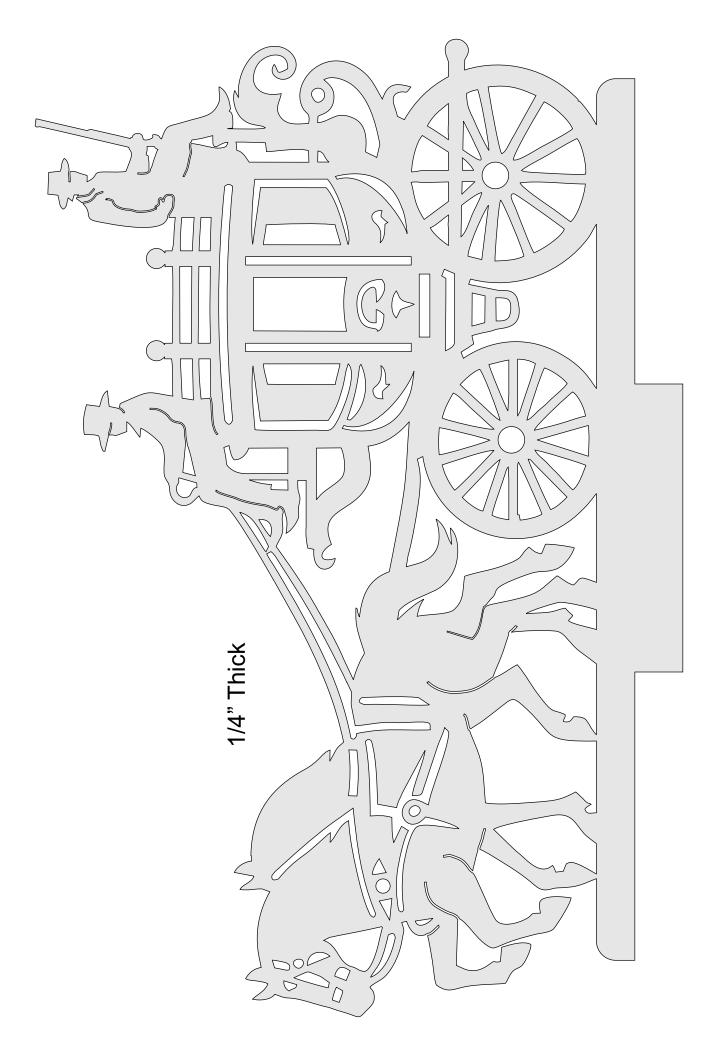

Steve Good retains the right to the pattern. If you have any questions about the use of this pattern please contact me at steve@stevedgood.com

When printing this pattern it is important to print it full size. When you bring up the print dialog box look in the "Page Sizing & Handling" section. Make sure the "Actual Size" is selected before you hit print.