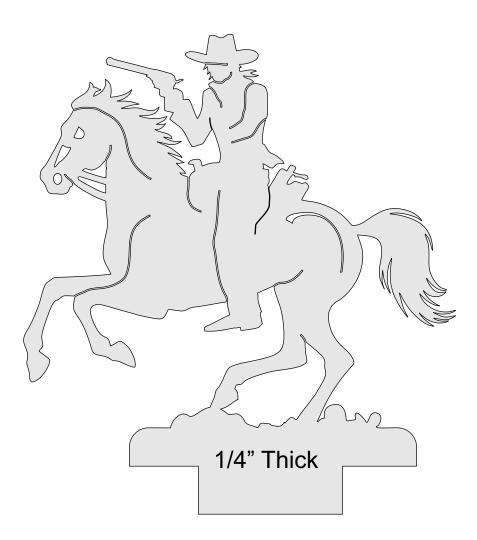

| Booklet |   |  |
|------------------|---------------------|----------------|---------|---|--|
| 🔿 Fit            |                     |                |         |   |  |
| Actual size      | ◀                   | •              |         |   |  |
| Shrink oversized | d pages             |                |         |   |  |
| Custom Scale:    | 100 %               |                |         |   |  |
| Choose paper s   | ource by PDF page s | ize Pages to P | int     |   |  |
|                  |                     | All            |         | - |  |
|                  |                     | Current        | page    |   |  |
|                  |                     |                |         |   |  |
|                  |                     | Pages          | 1 - 34  |   |  |