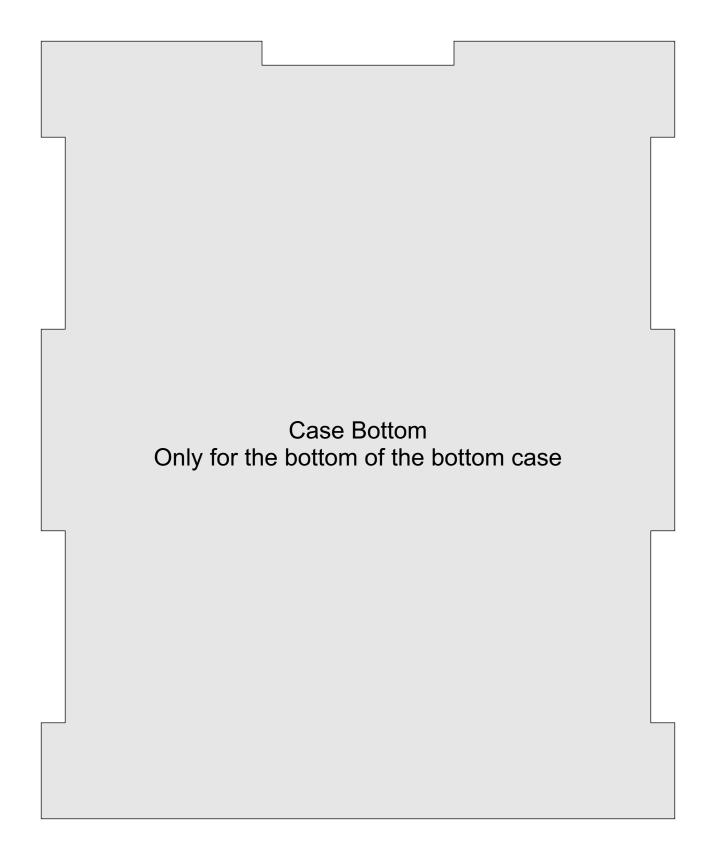

| Booklet |   |  |
|------------------|---------------------|----------------|---------|---|--|
| 🔿 Fit            |                     |                |         |   |  |
| Actual size      | ◀                   | •              |         |   |  |
| Shrink oversized | d pages             |                |         |   |  |
| Custom Scale:    | 100 %               |                |         |   |  |
| Choose paper s   | ource by PDF page s | ize Pages to P | int     |   |  |
|                  |                     | All            |         | - |  |
|                  |                     | Current        | page    |   |  |
|                  |                     |                |         |   |  |
|                  |                     | Pages          | 1 - 34  |   |  |