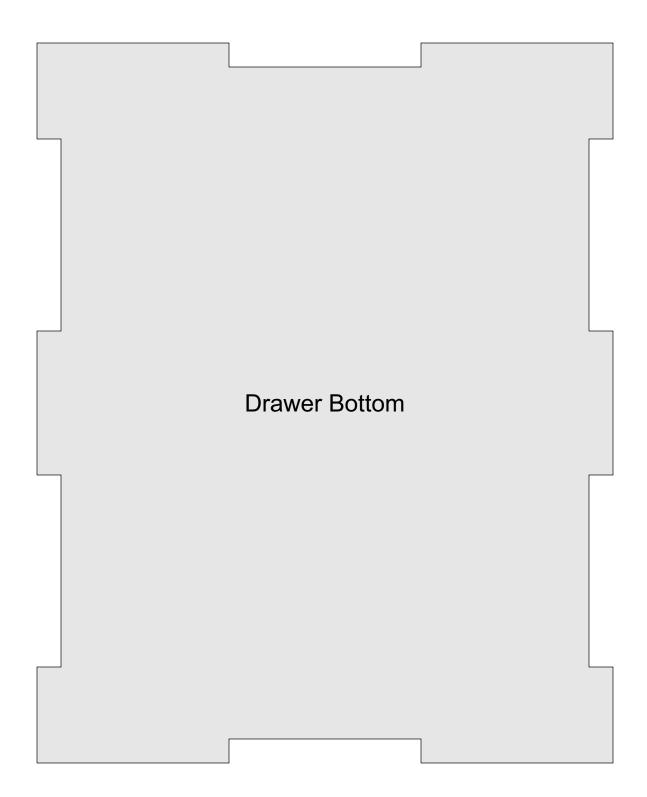

| Booklet |   |  |
|------------------|---------------------|----------------|---------|---|--|
| 🔿 Fit            |                     |                |         |   |  |
| Actual size      | ◀                   | •              |         |   |  |
| Shrink oversized | d pages             |                |         |   |  |
| Custom Scale:    | 100 %               |                |         |   |  |
| Choose paper s   | ource by PDF page s | ize Pages to P | int     |   |  |
|                  |                     | All            |         | - |  |
|                  |                     | Current        | page    |   |  |
|                  |                     |                |         |   |  |
|                  |                     | Pages          | 1 - 34  |   |  |