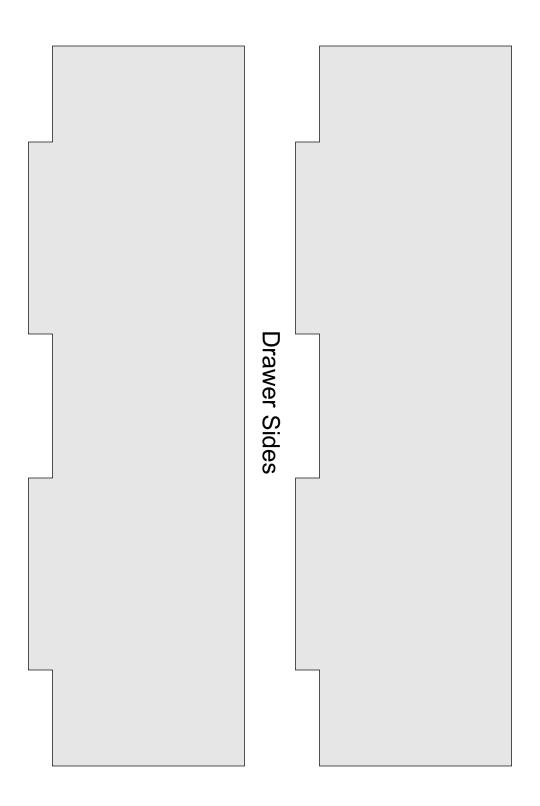

| Booklet |   |  |
|------------------|---------------------|----------------|---------|---|--|
| 🔿 Fit            |                     |                |         |   |  |
| Actual size      | ◀                   | •              |         |   |  |
| Shrink oversized | d pages             |                |         |   |  |
| Custom Scale:    | 100 %               |                |         |   |  |
| Choose paper s   | ource by PDF page s | ize Pages to P | int     |   |  |
|                  |                     | All            |         | - |  |
|                  |                     | Current        | page    |   |  |
|                  |                     |                |         |   |  |
|                  |                     | Pages          | 1 - 34  |   |  |