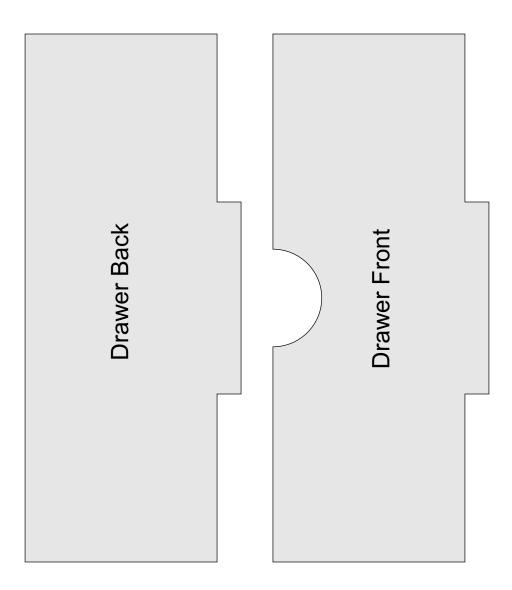

| Booklet |   |  |
|------------------|---------------------|----------------|---------|---|--|
| 🔿 Fit            |                     |                |         |   |  |
| Actual size      | ◀                   | •              |         |   |  |
| Shrink oversized | d pages             |                |         |   |  |
| Custom Scale:    | 100 %               |                |         |   |  |
| Choose paper s   | ource by PDF page s | ize Pages to P | int     |   |  |
|                  |                     | All            |         | - |  |
|                  |                     | Current        | page    |   |  |
|                  |                     |                |         |   |  |
|                  |                     | Pages          | 1 - 34  |   |  |