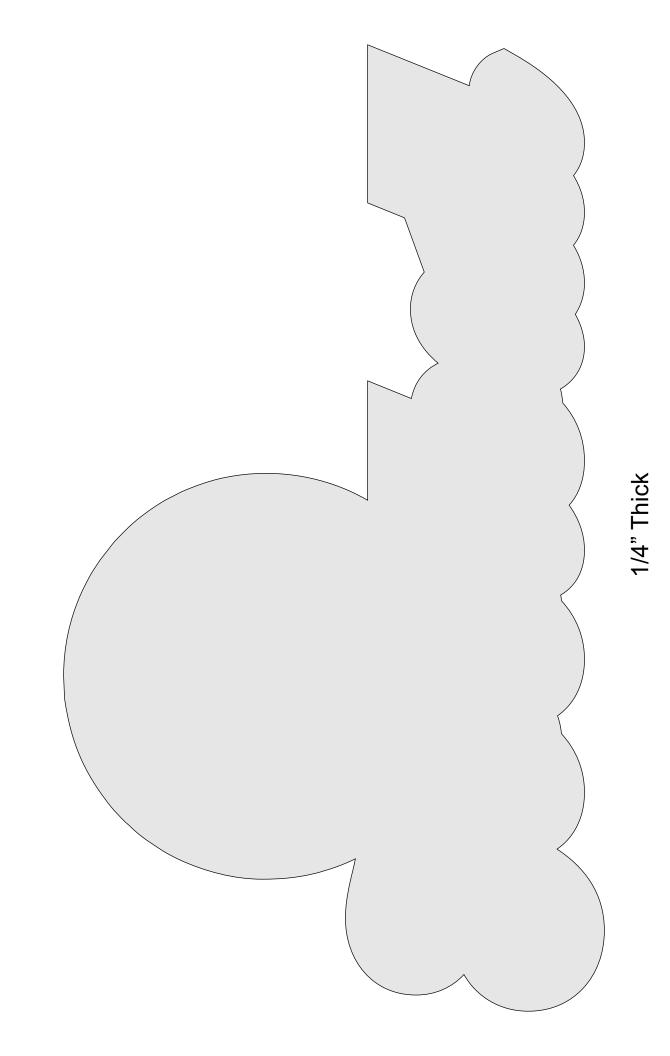

| Booklet |   |  |
|------------------|---------------------|----------------|---------|---|--|
| 🔿 Fit            |                     |                |         |   |  |
| Actual size      | ◀                   | •              |         |   |  |
| Shrink oversized | d pages             |                |         |   |  |
| Custom Scale:    | 100 %               |                |         |   |  |
| Choose paper s   | ource by PDF page s | ize Pages to P | int     |   |  |
|                  |                     | All            |         | - |  |
|                  |                     | Current        | page    |   |  |
|                  |                     |                |         |   |  |
|                  |                     | Pages          | 1 - 34  |   |  |





















## 1/4" Thick