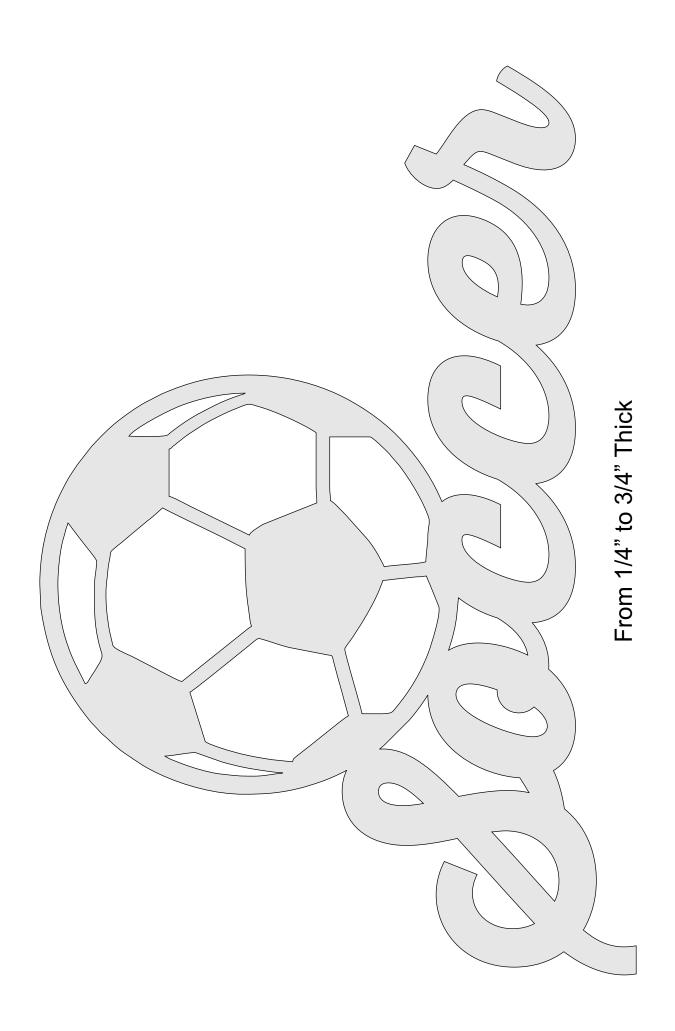

| Booklet |   |  |
|------------------|---------------------|----------------|---------|---|--|
| 🔿 Fit            |                     |                |         |   |  |
| Actual size      | ◀                   | •              |         |   |  |
| Shrink oversized | d pages             |                |         |   |  |
| Custom Scale:    | 100 %               |                |         |   |  |
| Choose paper s   | ource by PDF page s | ize Pages to P | int     |   |  |
|                  |                     | All            |         | - |  |
|                  |                     | Current        | page    |   |  |
|                  |                     |                |         |   |  |
|                  |                     | Pages          | 1 - 34  |   |  |





















## 1/4" Thick