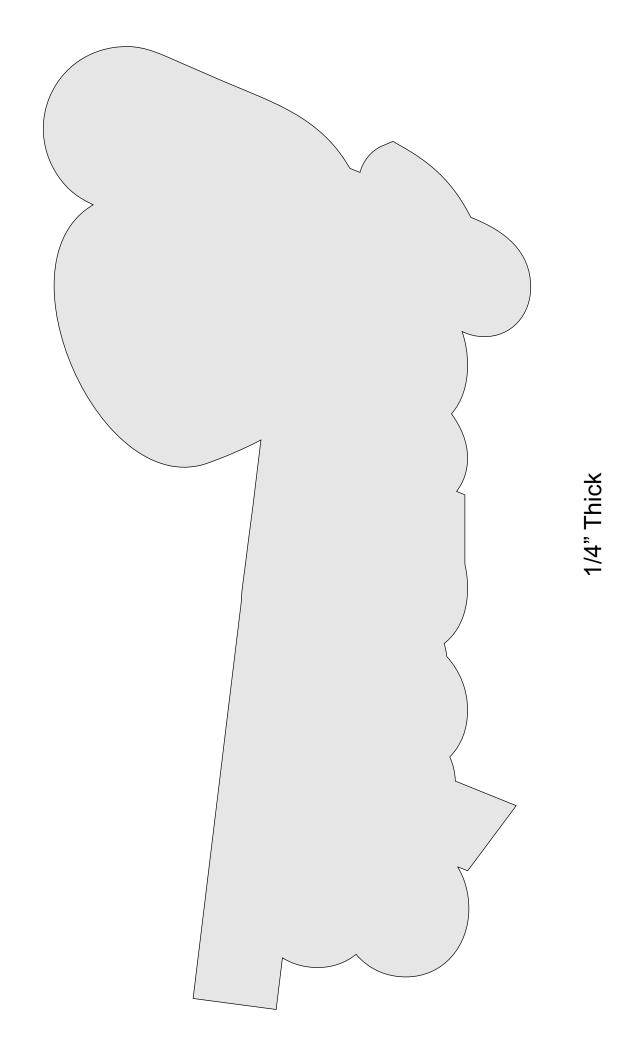

-------|---------------------|----------------|---------|---|--|
| 🔿 Fit            |                     |                |         |   |  |
| Actual size      | ◀                   | •              |         |   |  |
| Shrink oversized | d pages             |                |         |   |  |
| Custom Scale:    | 100 %               |                |         |   |  |
| Choose paper s   | ource by PDF page s | ize Pages to P | int     |   |  |
|                  |                     | All            |         | - |  |
|                  |                     | Current        | page    |   |  |
|                  |                     |                |         |   |  |
|                  |                     | Pages          | 1 - 34  |   |  |





















## 1/4" Thick