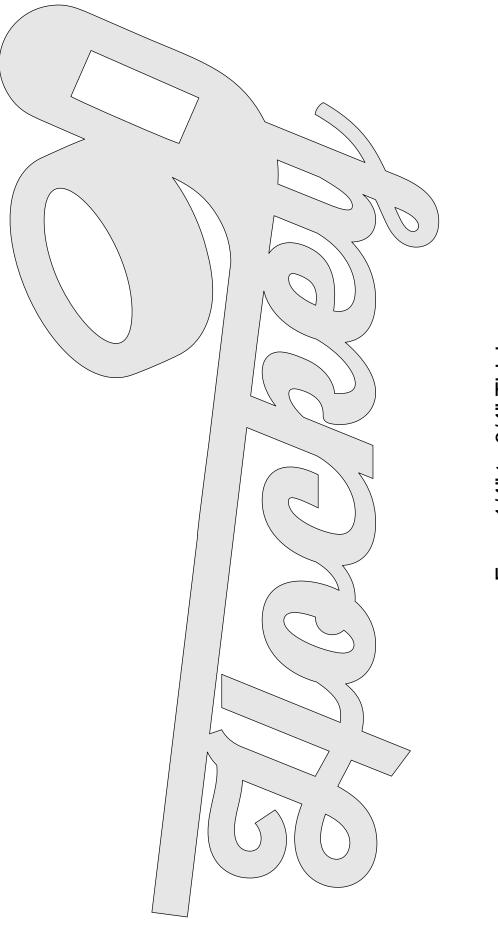

---------|---------------------|----------------|---------|---|--|
| 🔿 Fit            |                     |                |         |   |  |
| Actual size      | ◀                   | •              |         |   |  |
| Shrink oversized | d pages             |                |         |   |  |
| Custom Scale:    | 100 %               |                |         |   |  |
| Choose paper s   | ource by PDF page s | ize Pages to P | int     |   |  |
|                  |                     | All            |         | - |  |
|                  |                     | Current        | page    |   |  |
|                  |                     |                |         |   |  |
|                  |                     | Pages          | 1 - 34  |   |  |





















## 1/4" Thick