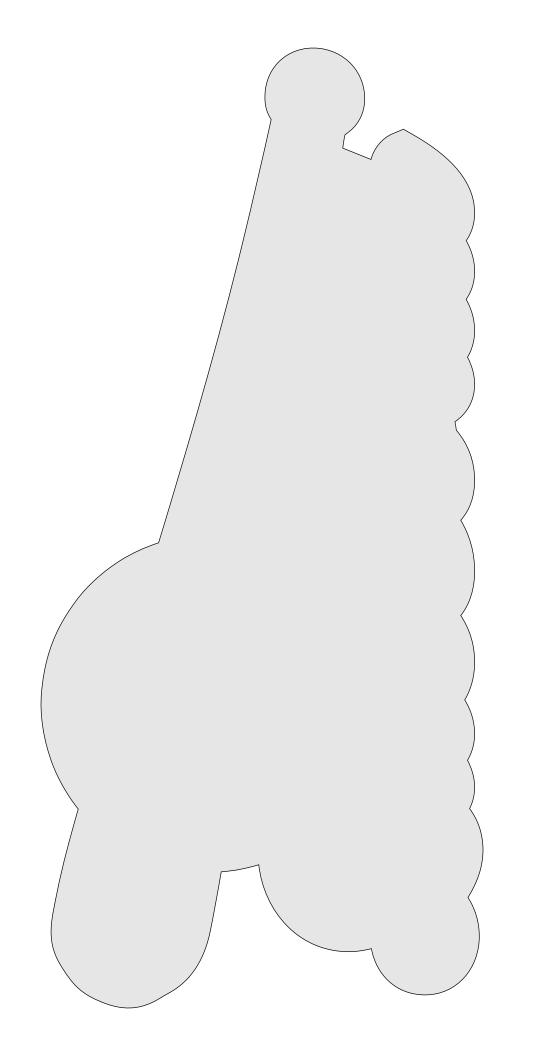

t |   |  |
|------------------|---------------------|----------------|---------|---|--|
| 🔿 Fit            |                     |                |         |   |  |
| Actual size      | ◀                   | •              |         |   |  |
| Shrink oversized | d pages             |                |         |   |  |
| Custom Scale:    | 100 %               |                |         |   |  |
| Choose paper s   | ource by PDF page s | ize Pages to P | int     |   |  |
|                  |                     | All            |         | - |  |
|                  |                     | Current        | page    |   |  |
|                  |                     |                |         |   |  |
|                  |                     | Pages          | 1 - 34  |   |  |





















## 1/4" Thick