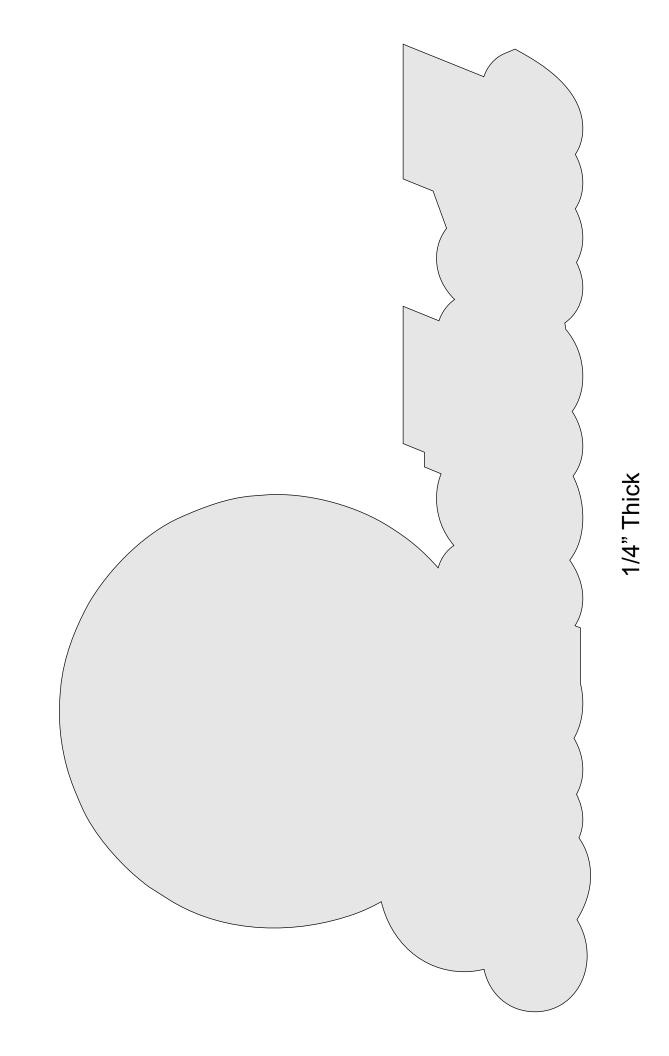

-----------|---------------------|----------------|---------|---|--|
| 🔿 Fit            |                     |                |         |   |  |
| Actual size      | ◀                   | •              |         |   |  |
| Shrink oversized | d pages             |                |         |   |  |
| Custom Scale:    | 100 %               |                |         |   |  |
| Choose paper s   | ource by PDF page s | ize Pages to P | int     |   |  |
|                  |                     | All            |         | - |  |
|                  |                     | Current        | page    |   |  |
|                  |                     |                |         |   |  |
|                  |                     | Pages          | 1 - 34  |   |  |





















## 1/4" Thick