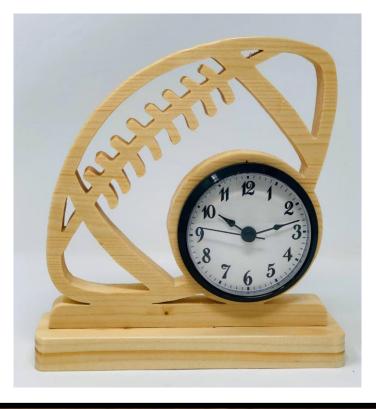

#### **Football Clock**

This project requires a 2 3/4" clock insert. The hole for the insert is 2 3/8".