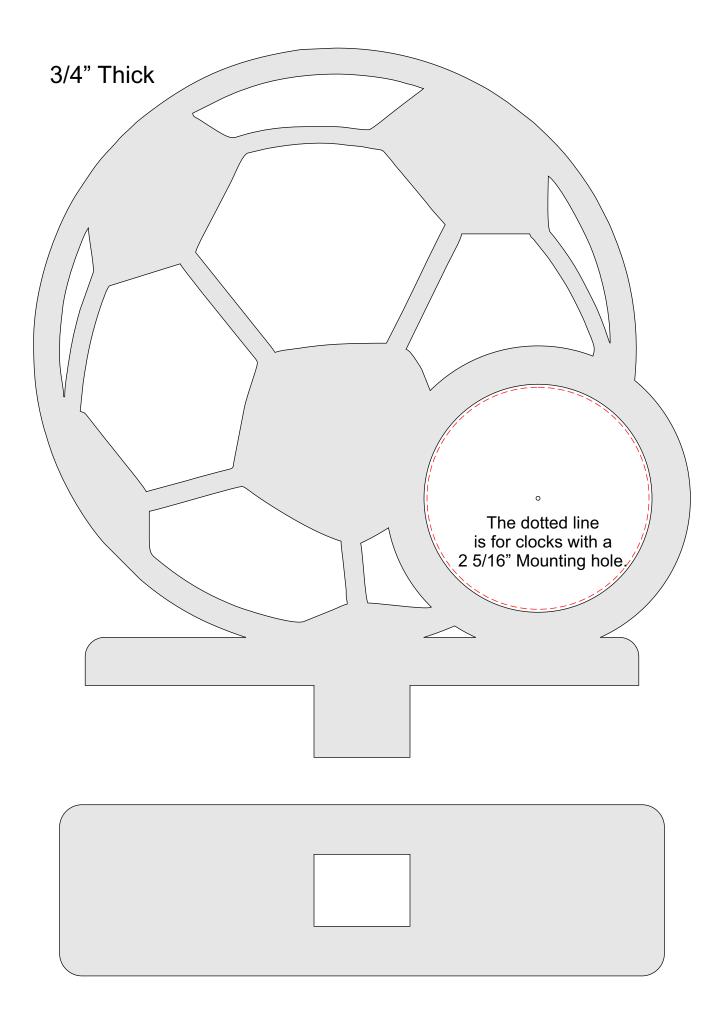

t              |                     |              |         |      |
| Actual size        | ◀                   | I            |         |      |
| ) Shrink oversized | d pages             |              |         |      |
| Custom Scale:      | 100 %               | [            |         | <br> |
| Choose paper s     | ource by PDF page s | ize Pages to | Print   |      |
|                    |                     | All          |         |      |
|                    |                     | Curren       | t page  |      |
|                    |                     |              |         |      |
|                    |                     | Pages        | 1 - 34  |      |

#### **Football Clock**



This project requires a 2 3/4" clock insert. The hole for the insert is 2 3/8".