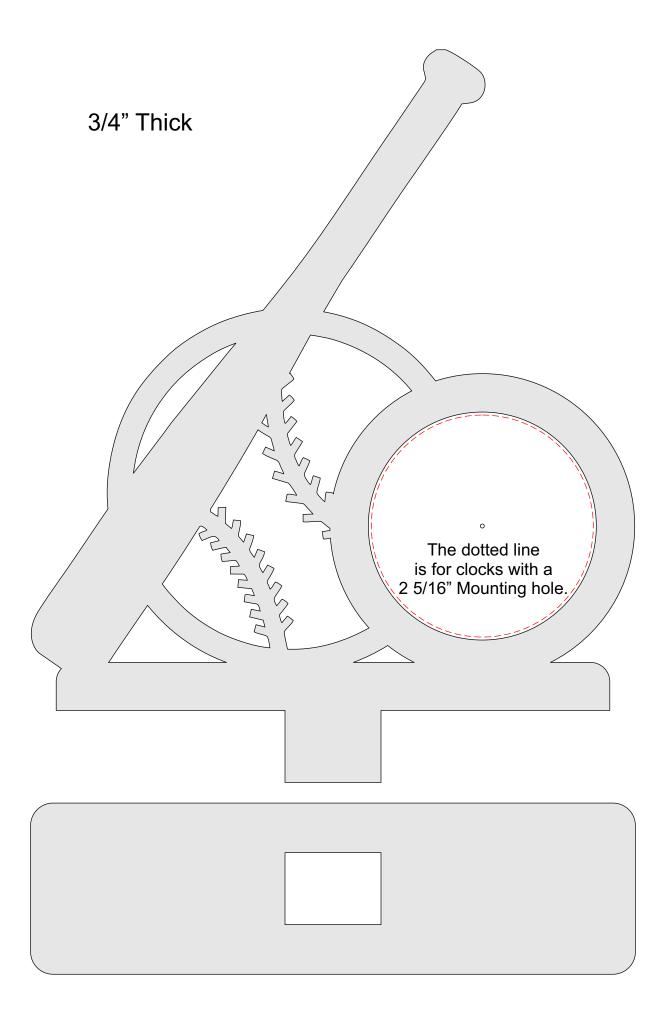

|                     |              |         |      |
| Actual size        | ◀                   | I            |         |      |
| ) Shrink oversized | d pages             |              |         |      |
| Custom Scale:      | 100 %               | [            |         | <br> |
| Choose paper s     | ource by PDF page s | ize Pages to | Print   |      |
|                    |                     | All          |         |      |
|                    |                     | Curren       | t page  |      |
|                    |                     |              |         |      |
|                    |                     | Pages        | 1 - 34  |      |

#### **Football Clock**



This project requires a 2 3/4" clock insert. The hole for the insert is 2 3/8".