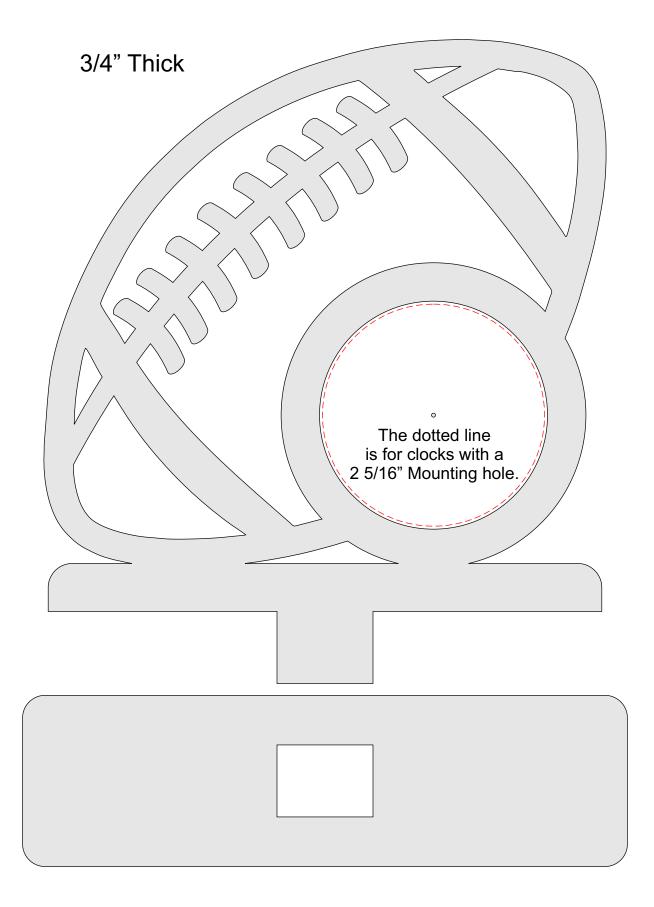

#### **Football Clock**

This project requires a 2 3/4" clock insert. The hole for the insert is 2 3/8".