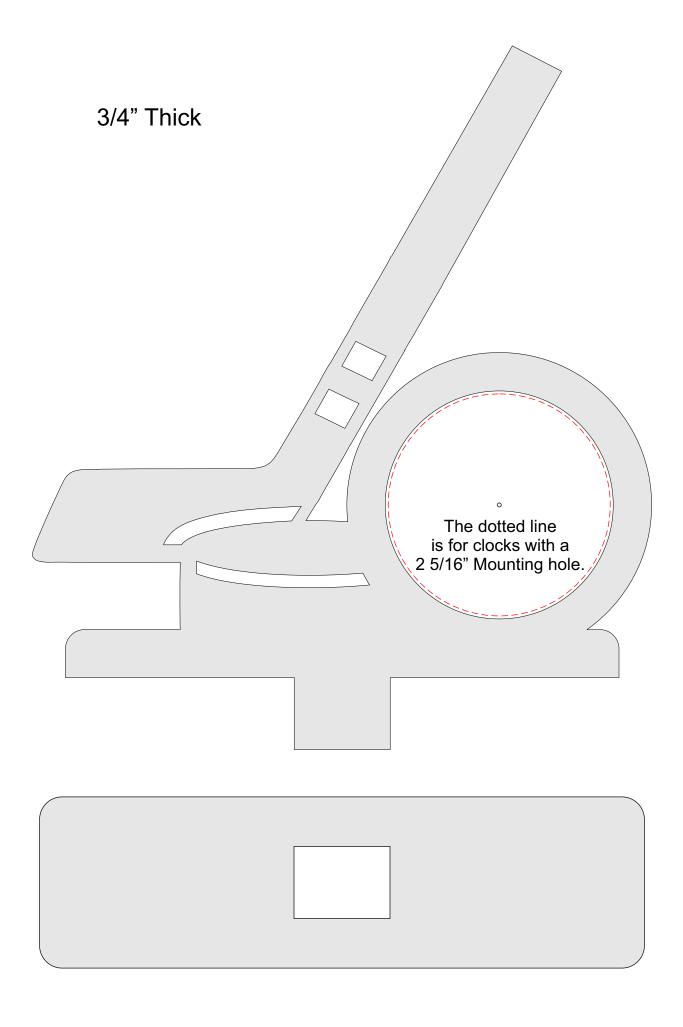

#### **Football Clock**

This project requires a 2 3/4" clock insert. The hole for the insert is 2 3/8".