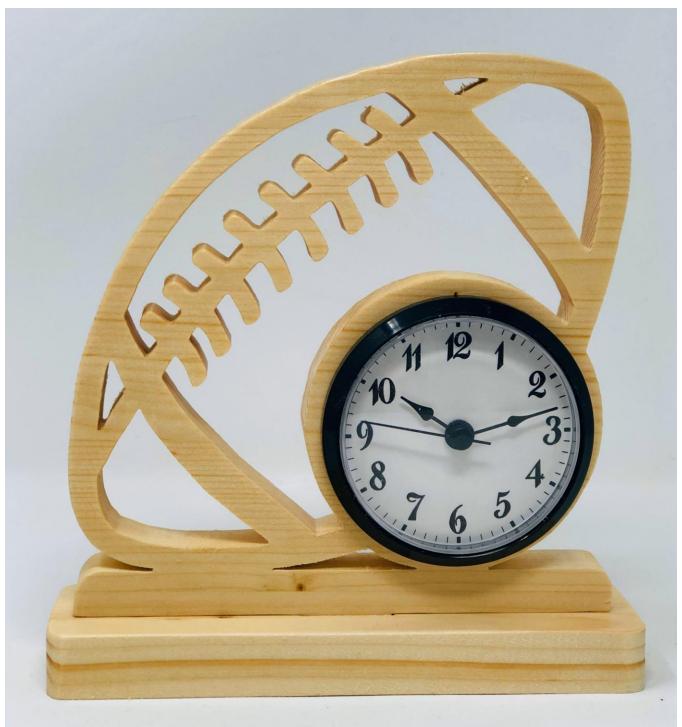

#### **Football Clock**

This project requires a 2 3/4" clock insert. The hole for the insert is 2 3/8".