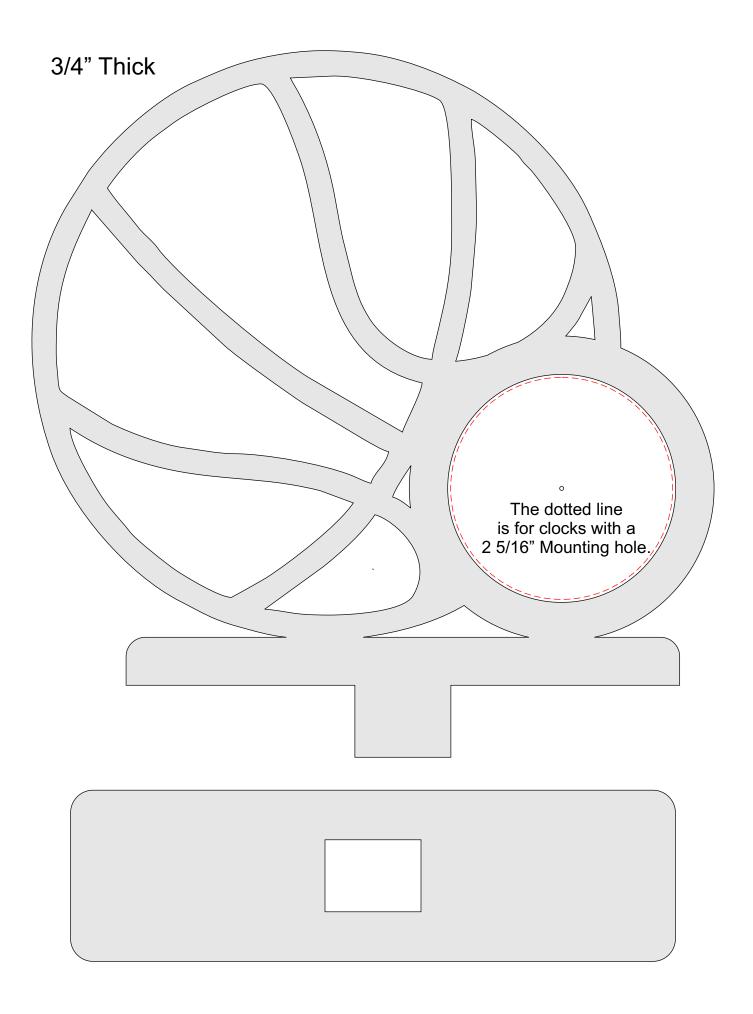

|                     |              |         |      |
| Actual size        | ◀                   | I            |         |      |
| ) Shrink oversized | d pages             |              |         |      |
| Custom Scale:      | 100 %               | [            |         | <br> |
| Choose paper s     | ource by PDF page s | ize Pages to | Print   |      |
|                    |                     | All          |         |      |
|                    |                     | Curren       | t page  |      |
|                    |                     |              |         |      |
|                    |                     | Pages        | 1 - 34  |      |

#### **Football Clock**



This project requires a 2 3/4" clock insert. The hole for the insert is 2 3/8".