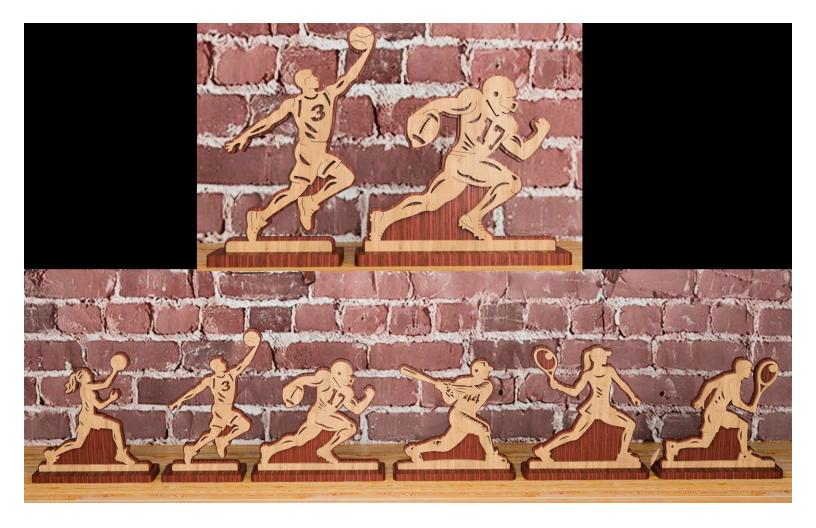

## SCROLLSAW WORKSHOP.BLOGSPOT.COM

## Digital Patterns Designed by Steve Good

Hundreds of free Patterns Stencil Printer Jigsaw Puzzle Templates DVD's Key Chain Pattern Printer Video Tutorials Reviews Community Forum and more.

-

Note to commercial print employees: I give my permission to print as many of this pattern book as your customer requires.