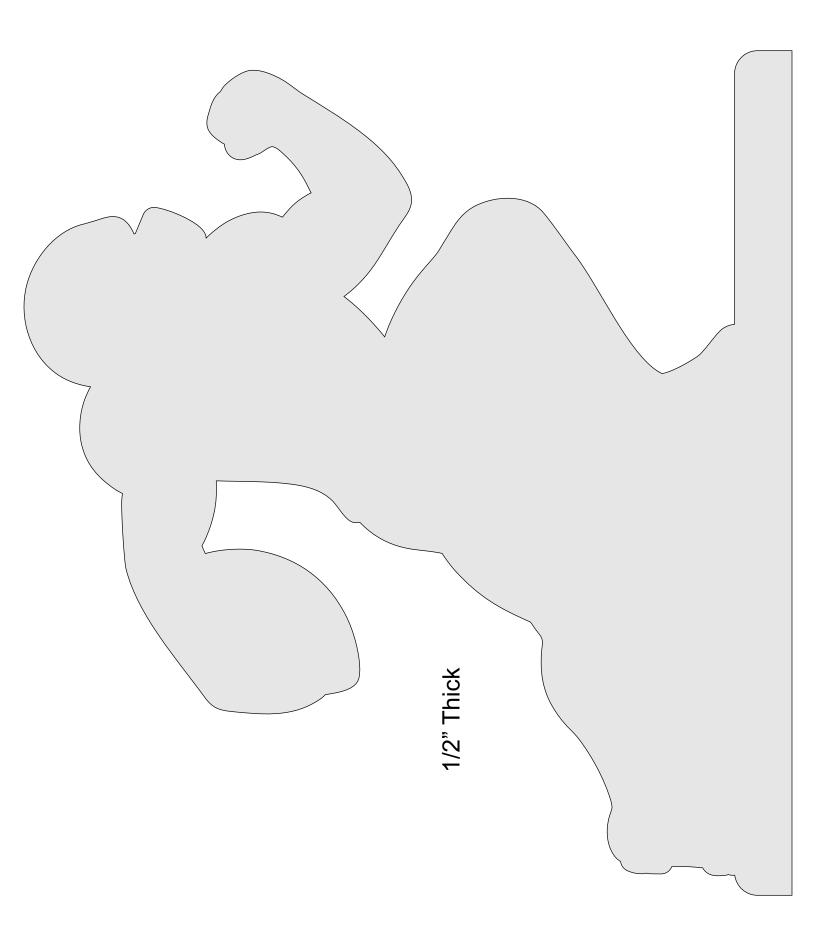

let |   |  |
|------------------|---------------------|----------------|---------|---|--|
| 🔿 Fit            |                     |                |         |   |  |
| Actual size      | ◀                   | •              |         |   |  |
| Shrink oversized | d pages             |                |         |   |  |
| Custom Scale:    | 100 %               |                |         |   |  |
| Choose paper s   | ource by PDF page s | ize Pages to P | int     |   |  |
|                  |                     | All            |         | - |  |
|                  |                     | Current        | page    |   |  |
|                  |                     |                |         |   |  |
|                  |                     | Pages          | 1 - 34  |   |  |