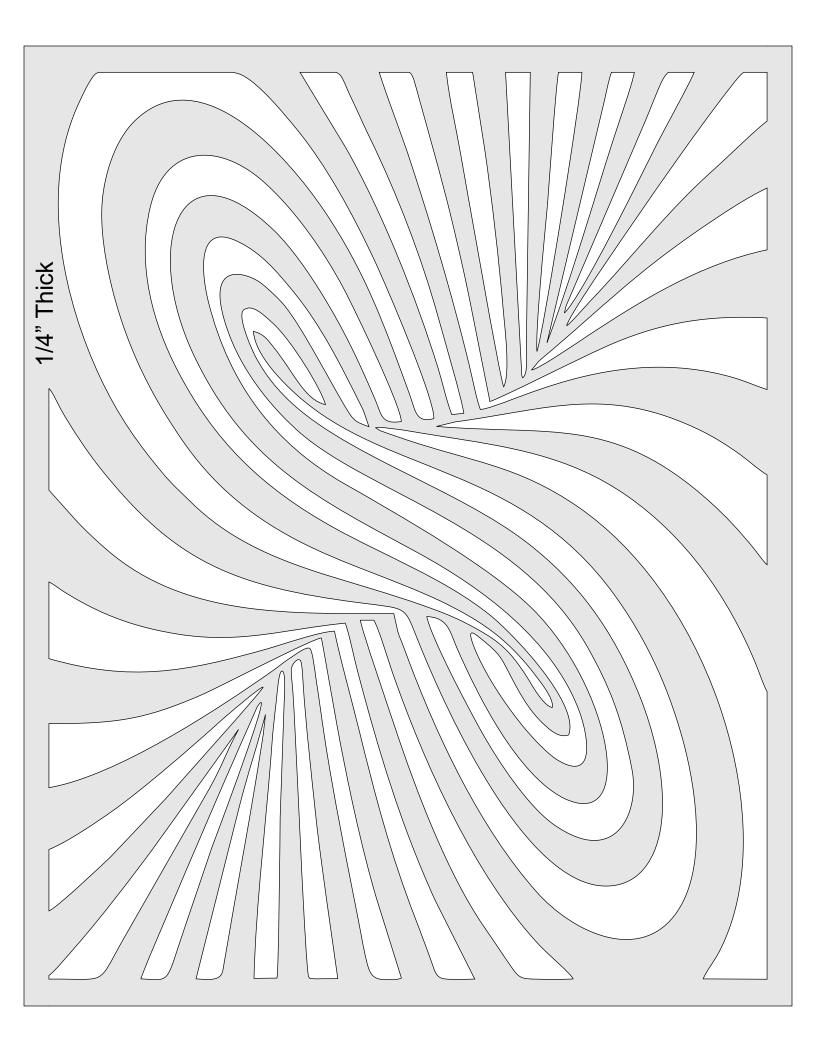

tiple         | Booklet |  |
|------------------|---------------------|------------------|---------|--|
| 🔿 Fit            |                     |                  |         |  |
| Actual size      | ◀───                | -                |         |  |
| Shrink oversized | d pages             |                  |         |  |
| Custom Scale:    | 100 %               |                  |         |  |
| Choose paper s   | ource by PDF page s | size Pages to Pr | nt      |  |
|                  |                     | All              |         |  |
|                  |                     | O Current p      | age     |  |
|                  |                     | Current          | -9-     |  |
|                  |                     | O Current        | -       |  |

#### Spiral Warp





Backer Board 1/4" Thick Paint Black