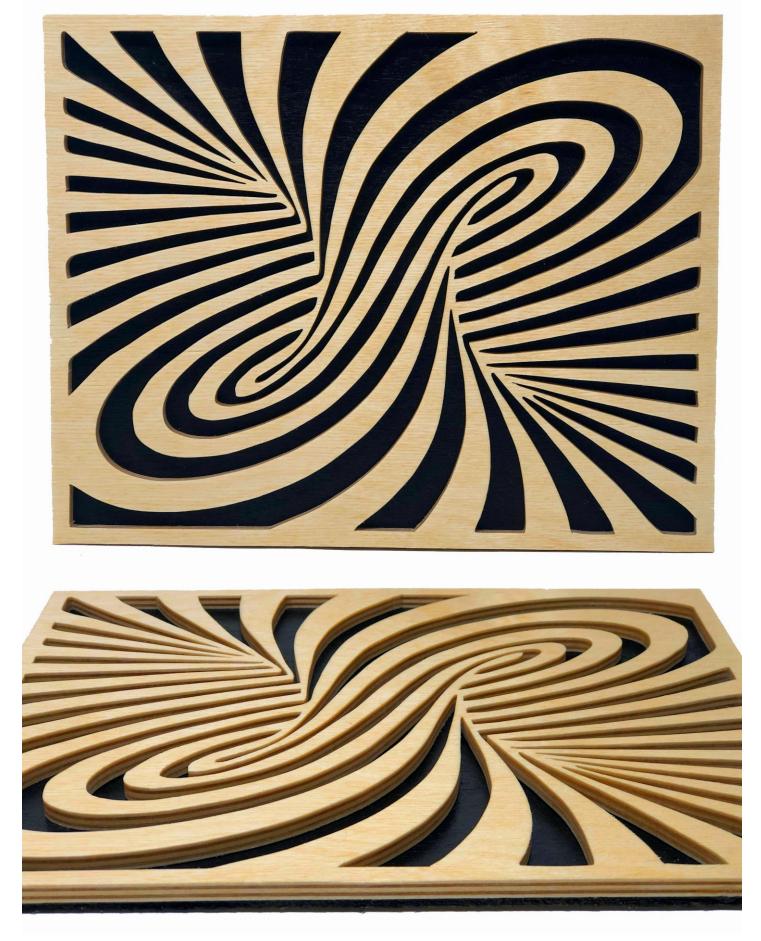

ultiple         | Booklet |  |
|------------------|---------------------|------------------|---------|--|
| 🔿 Fit            |                     |                  |         |  |
| Actual size      | ◀───                | -                |         |  |
| Shrink oversized | d pages             |                  |         |  |
| Custom Scale:    | 100 %               |                  |         |  |
| Choose paper s   | ource by PDF page s | size Pages to Pr | nt      |  |
|                  |                     | All              |         |  |
|                  |                     | O Current p      | age     |  |
|                  |                     | Current          | -9-     |  |
|                  |                     | O Current        | -       |  |

#### Spiral Warp





Backer Board 1/4" Thick Paint Black