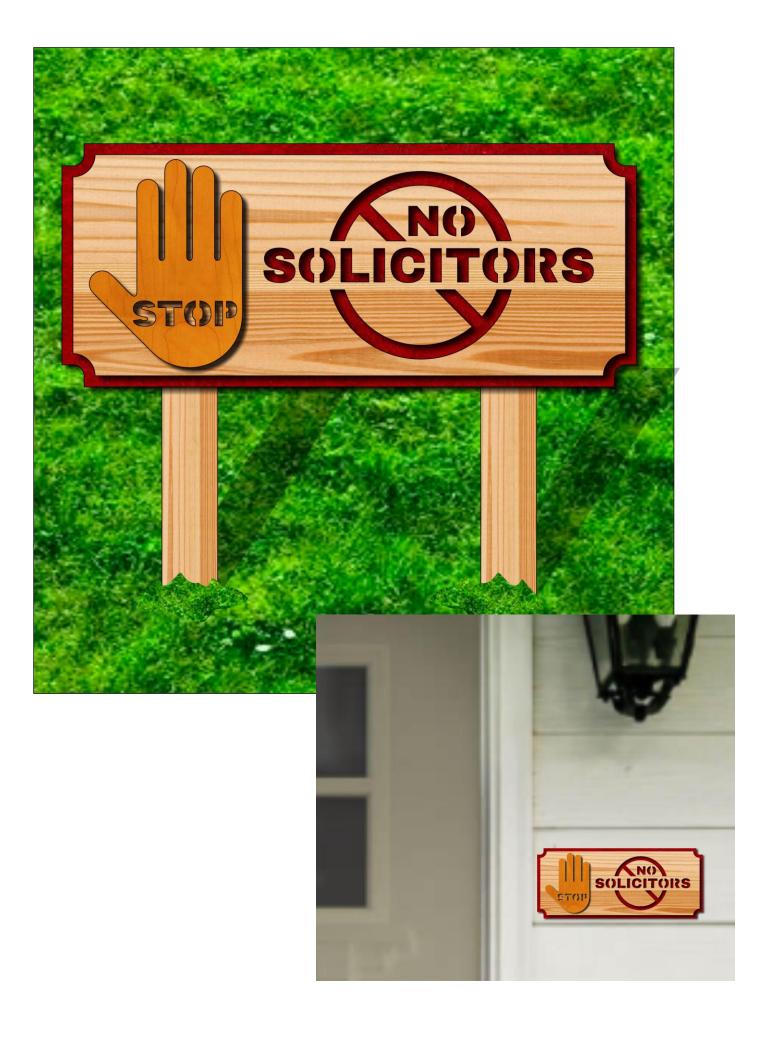

ple       | Booklet |   |  |
|------------------|---------------------|----------------|---------|---|--|
| 🔿 Fit            |                     |                |         |   |  |
| Actual size      | ◀                   | •              |         |   |  |
| Shrink oversized | d pages             |                |         |   |  |
| Custom Scale:    | 100 %               |                |         |   |  |
| Choose paper s   | ource by PDF page s | ize Pages to P | int     |   |  |
|                  |                     | All            |         | - |  |
|                  |                     | Current        | page    |   |  |
|                  |                     |                |         |   |  |
|                  |                     | Pages          | 1 - 34  |   |  |