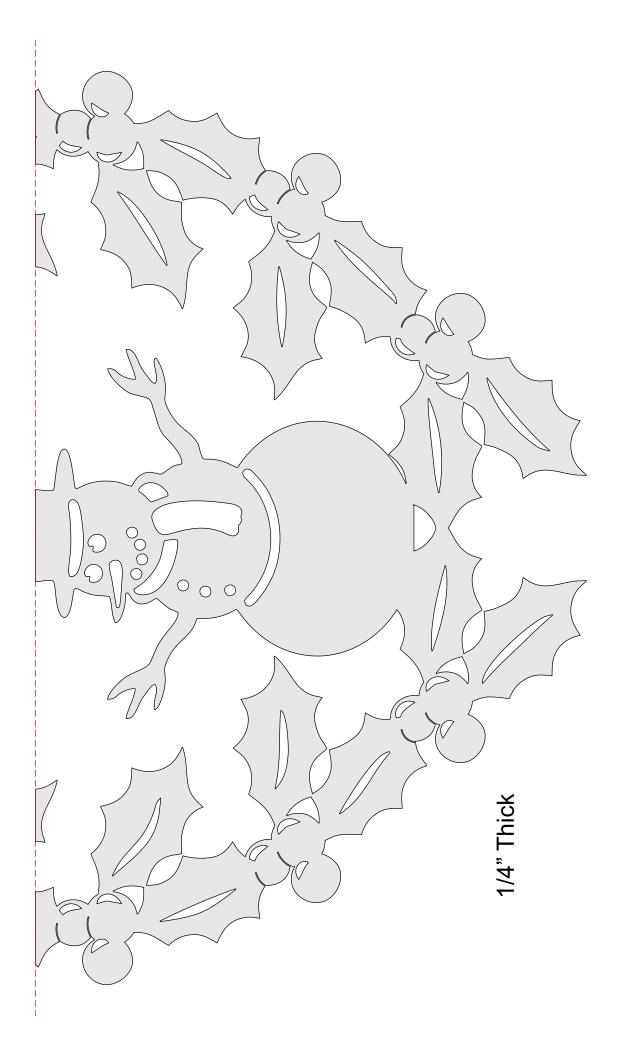

## You can paint the backer board ot the snowman/wreath.

Cut just the snowman wreath.