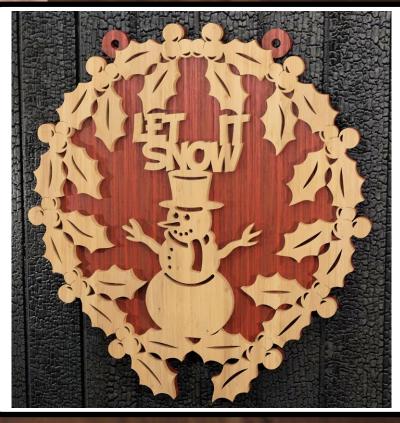

## You can paint the backer board ot the snowman/wreath.

Cut just the snowman wreath.