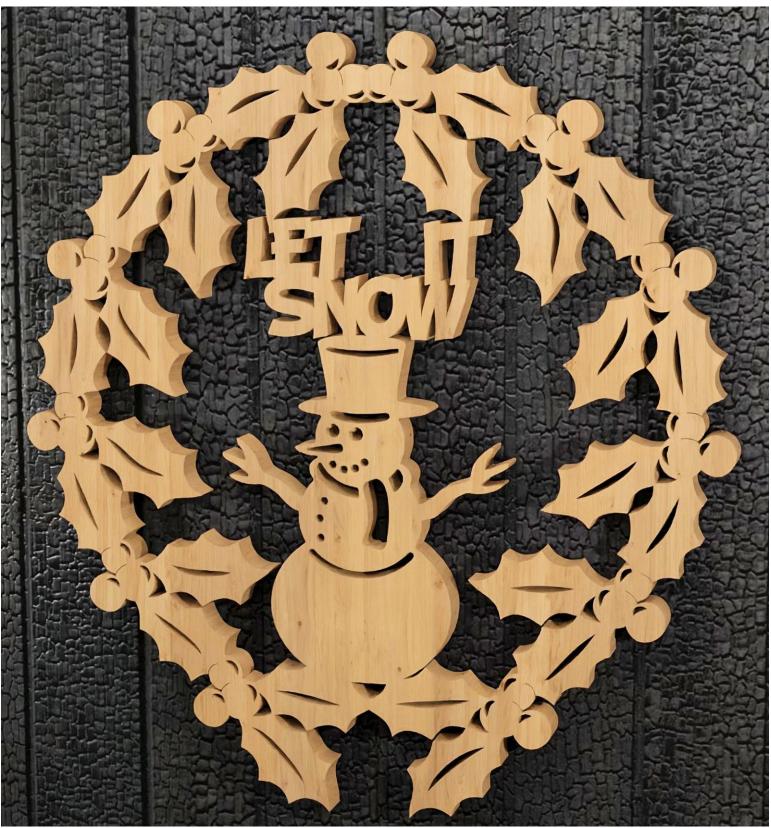

## You can paint the backer board ot the snowman/wreath.

Cut just the snowman wreath.