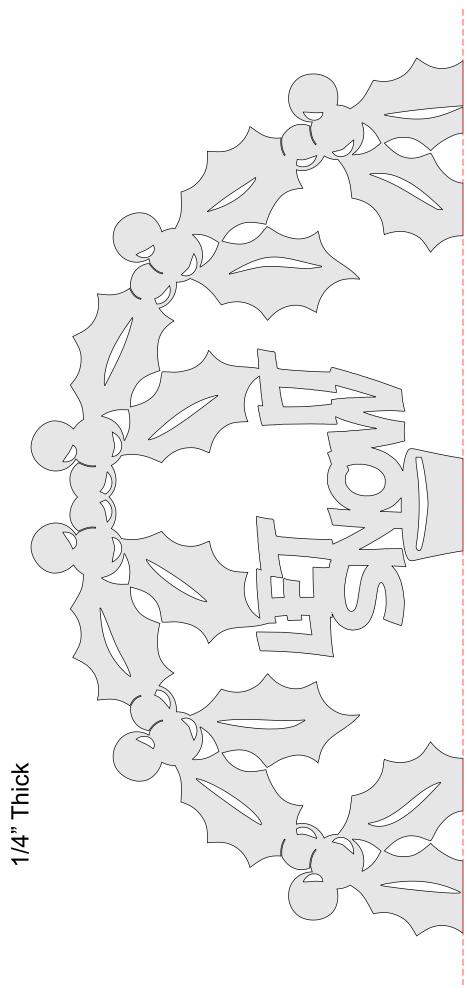

## You can paint the backer board ot the snowman/wreath.

Cut just the snowman wreath.