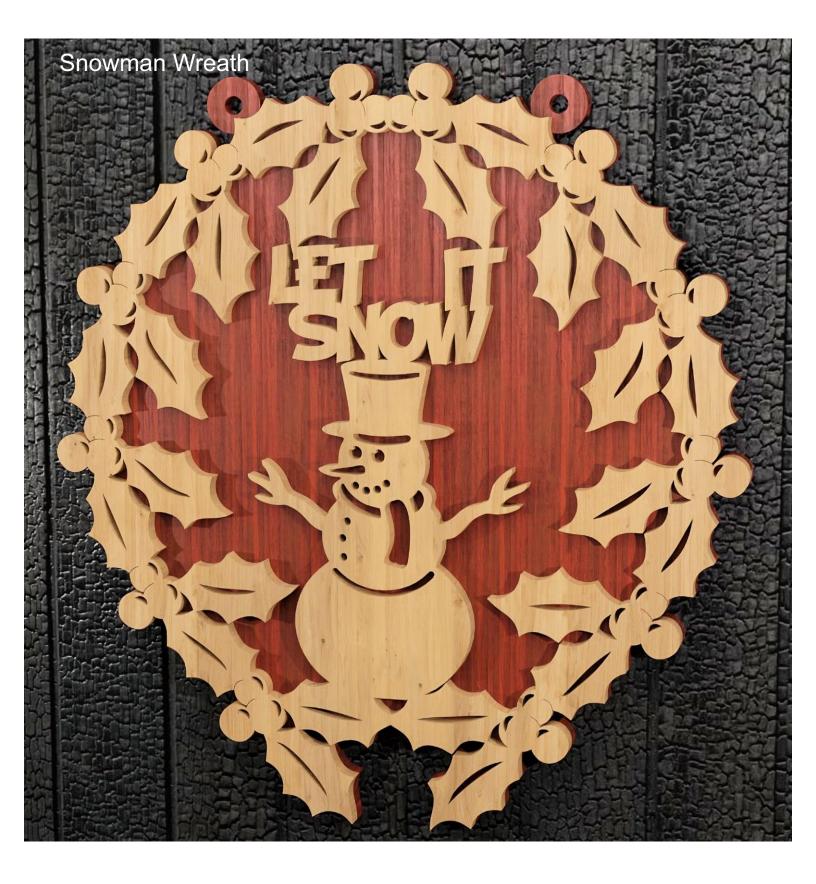

## You can paint the backer board ot the snowman/wreath.

Cut just the snowman wreath.