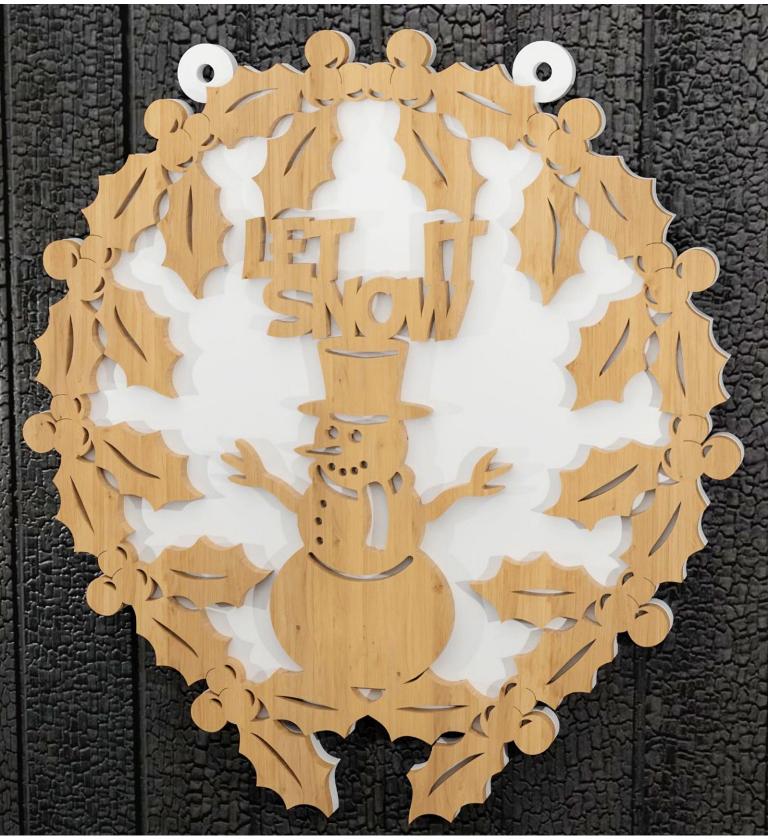

## You can paint the backer board ot the snowman/wreath.

Cut just the snowman wreath.