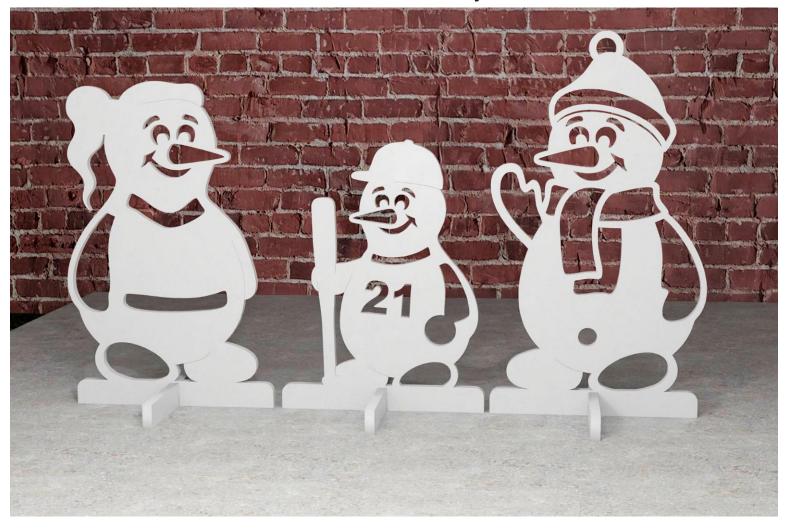

|  |
|------------------|---------------------|----------------|---------|---|--|
| 🔿 Fit            |                     |                |         |   |  |
| Actual size      | ◀                   | •              |         |   |  |
| Shrink oversized | d pages             |                |         |   |  |
| Custom Scale:    | 100 %               |                |         |   |  |
| Choose paper s   | ource by PDF page s | ize Pages to P | int     |   |  |
|                  |                     | All            |         | - |  |
|                  |                     | Current        | page    |   |  |
|                  |                     |                |         |   |  |
|                  |                     | Pages          | 1 - 34  |   |  |

#### Snowman Family