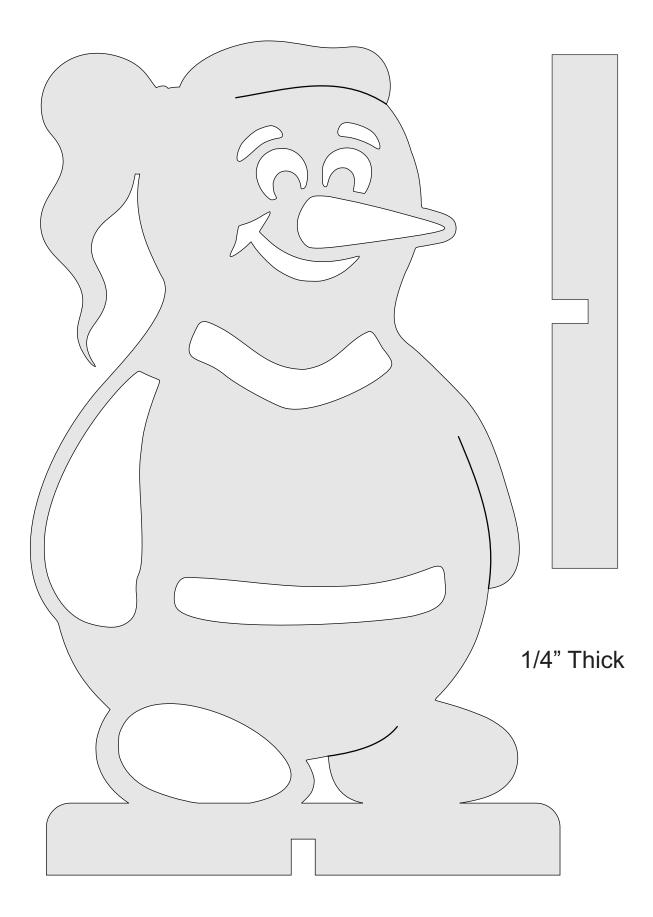

|  |
|------------------|---------------------|----------------|---------|---|--|
| 🔿 Fit            |                     |                |         |   |  |
| Actual size      | ◀                   | •              |         |   |  |
| Shrink oversized | d pages             |                |         |   |  |
| Custom Scale:    | 100 %               |                |         |   |  |
| Choose paper s   | ource by PDF page s | ize Pages to P | int     |   |  |
|                  |                     | All            |         | - |  |
|                  |                     | Current        | page    |   |  |
|                  |                     |                |         |   |  |
|                  |                     | Pages          | 1 - 34  |   |  |

#### Snowman Family