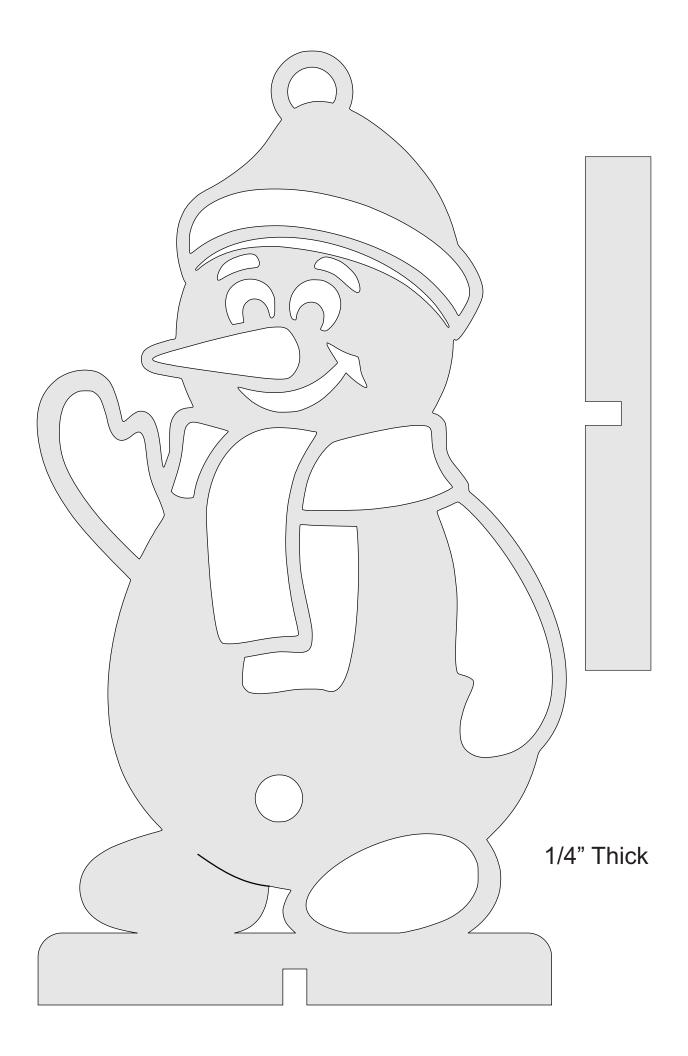

|
|------------------|---------------------|----------------|---------|---|--|
| 🔿 Fit            |                     |                |         |   |  |
| Actual size      | ◀                   | •              |         |   |  |
| Shrink oversized | d pages             |                |         |   |  |
| Custom Scale:    | 100 %               |                |         |   |  |
| Choose paper s   | ource by PDF page s | ize Pages to P | int     |   |  |
|                  |                     | All            |         | - |  |
|                  |                     | Current        | page    |   |  |
|                  |                     |                |         |   |  |
|                  |                     | Pages          | 1 - 34  |   |  |

#### Snowman Family