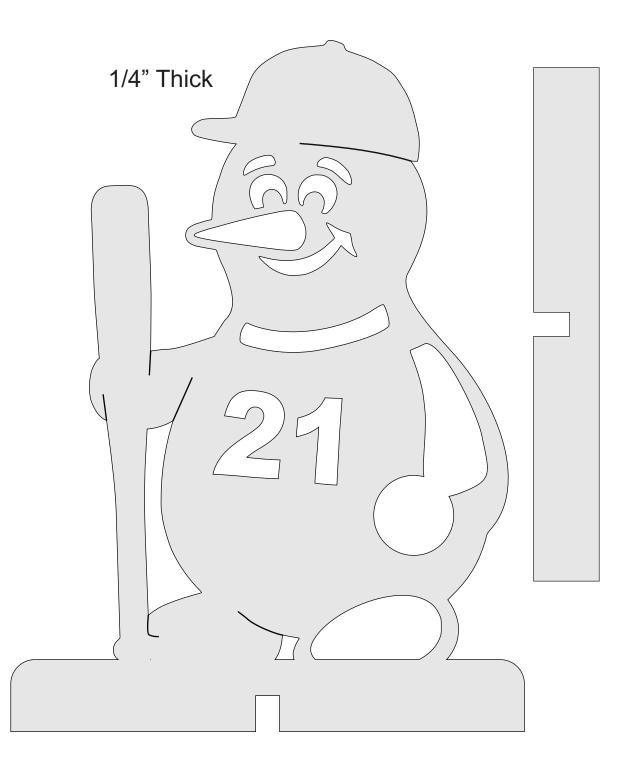

|
|------------------|---------------------|----------------|---------|---|--|
| 🔿 Fit            |                     |                |         |   |  |
| Actual size      | ◀                   | •              |         |   |  |
| Shrink oversized | d pages             |                |         |   |  |
| Custom Scale:    | 100 %               |                |         |   |  |
| Choose paper s   | ource by PDF page s | ize Pages to P | int     |   |  |
|                  |                     | All            |         | - |  |
|                  |                     | Current        | page    |   |  |
|                  |                     |                |         |   |  |
|                  |                     | Pages          | 1 - 34  |   |  |

#### Snowman Family