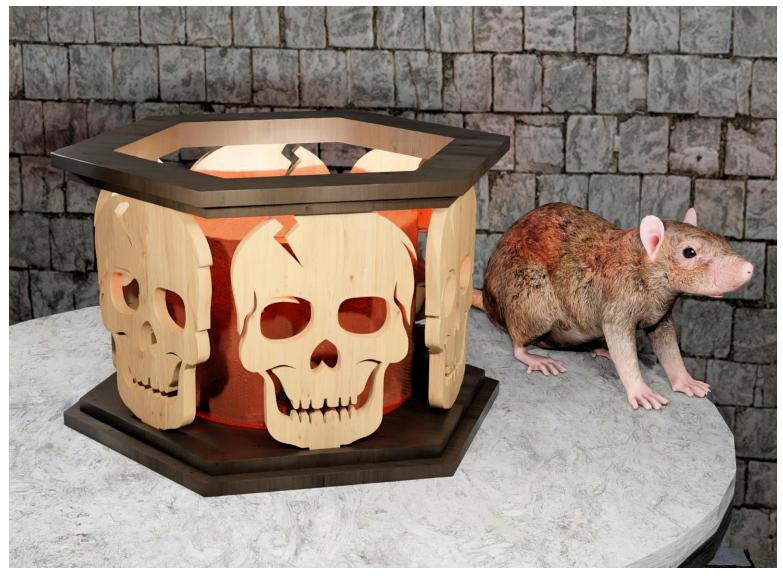

Holds up to a 4.5" diameter Halloween candle.

If you wish to add the backer walls to make a candy bowl then cut six of these.

1/8" Thick