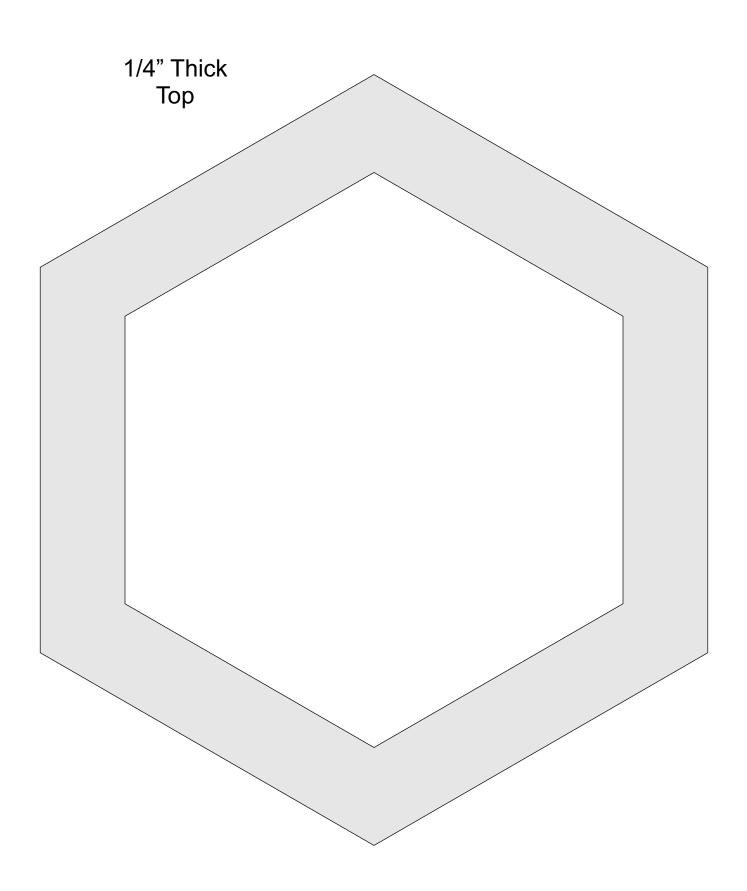

Holds up to a 4.5" diameter Halloween candle.

If you wish to add the backer walls to make a candy bowl then cut six of these.

1/8" Thick