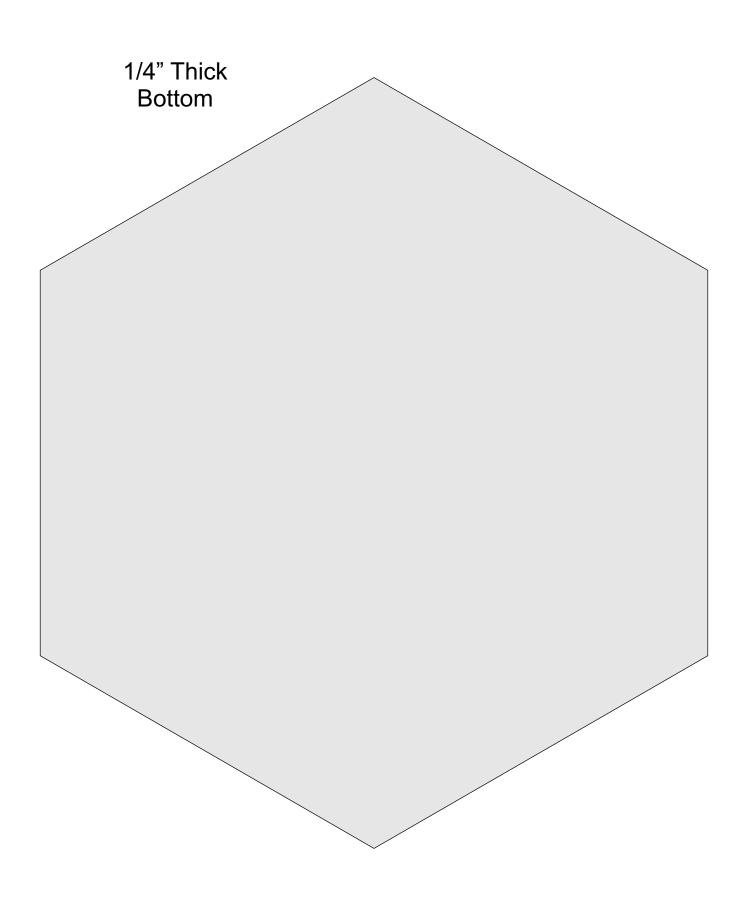

Holds up to a 4.5" diameter Halloween candle.

If you wish to add the backer walls to make a candy bowl then cut six of these.

1/8" Thick