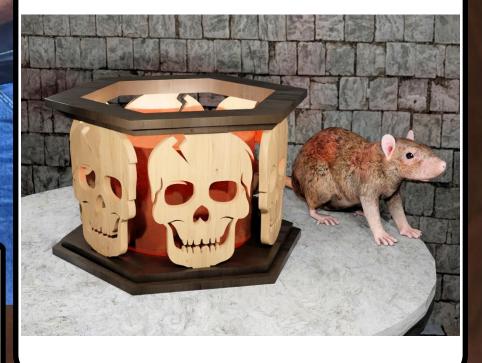

Holds up to a 4.5" diameter Halloween candle.

If you wish to add the backer walls to make a candy bowl then cut six of these.

1/8" Thick