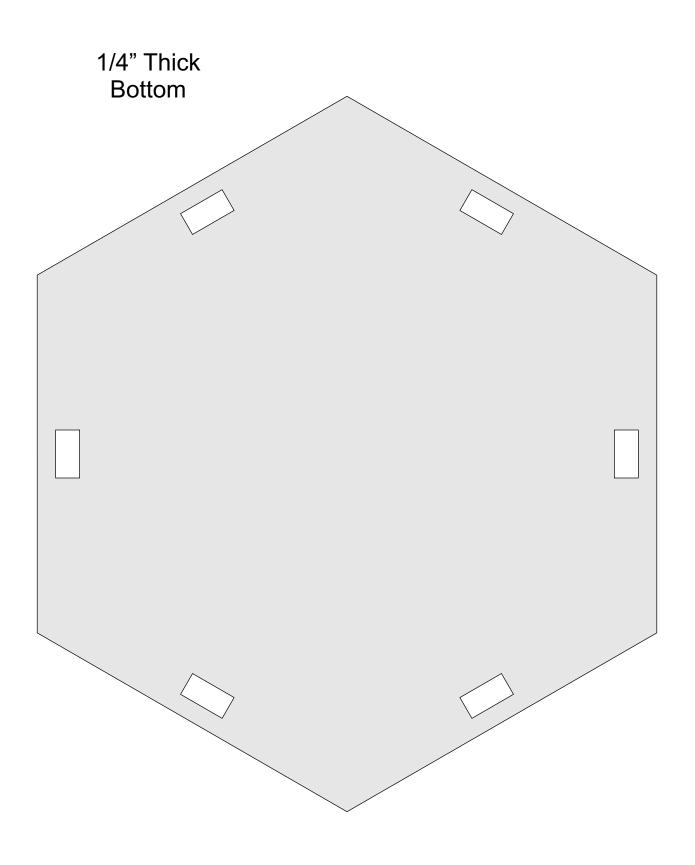

Holds up to a 4.5" diameter Halloween candle.

If you wish to add the backer walls to make a candy bowl then cut six of these.

1/8" Thick