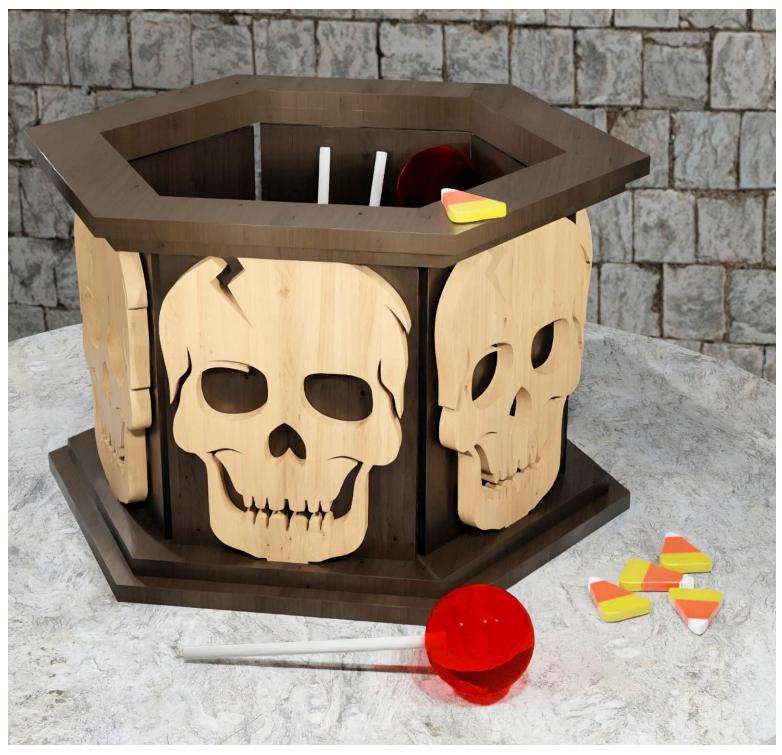

Holds up to a 4.5" diameter Halloween candle.

If you wish to add the backer walls to make a candy bowl then cut six of these.

1/8" Thick