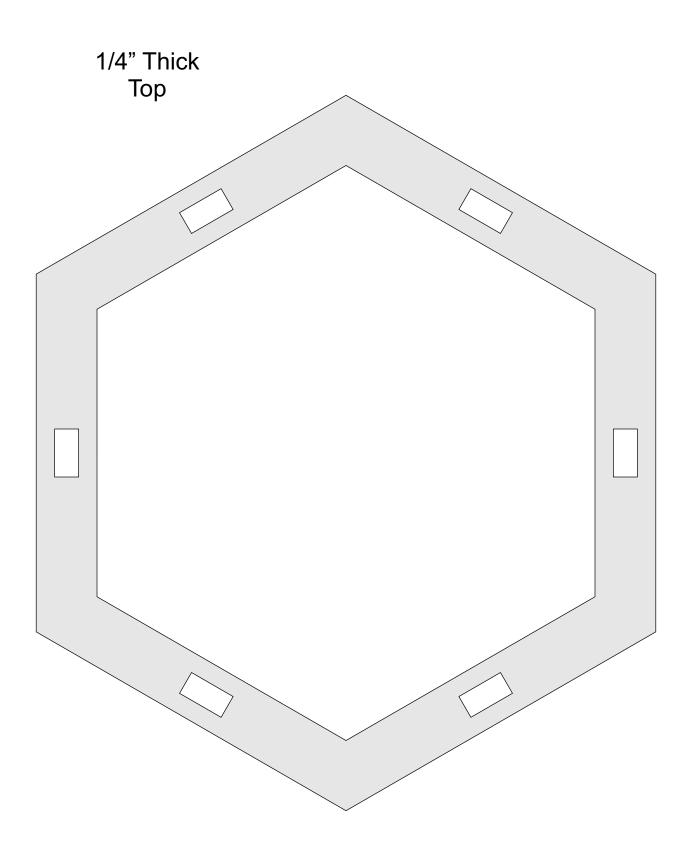

Holds up to a 4.5" diameter Halloween candle.

If you wish to add the backer walls to make a candy bowl then cut six of these.

1/8" Thick