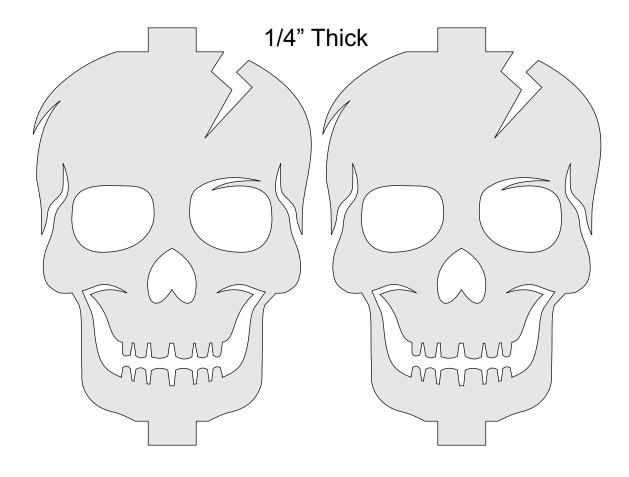

Holds up to a 4.5" diameter Halloween candle.

If you wish to add the backer walls to make a candy bowl then cut six of these.

1/8" Thick