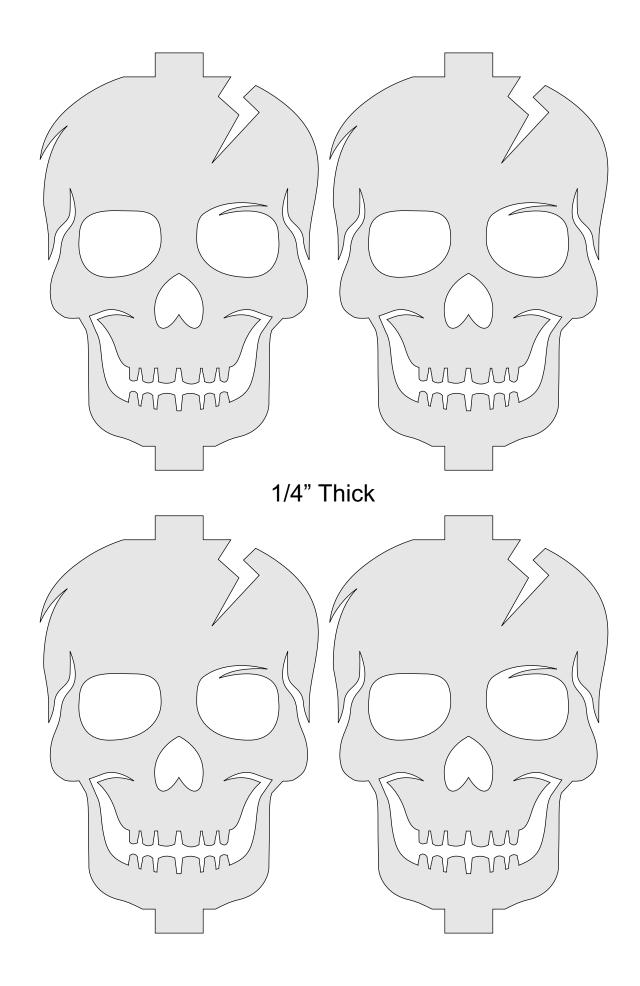

Holds up to a 4.5" diameter Halloween candle.

If you wish to add the backer walls to make a candy bowl then cut six of these.

1/8" Thick