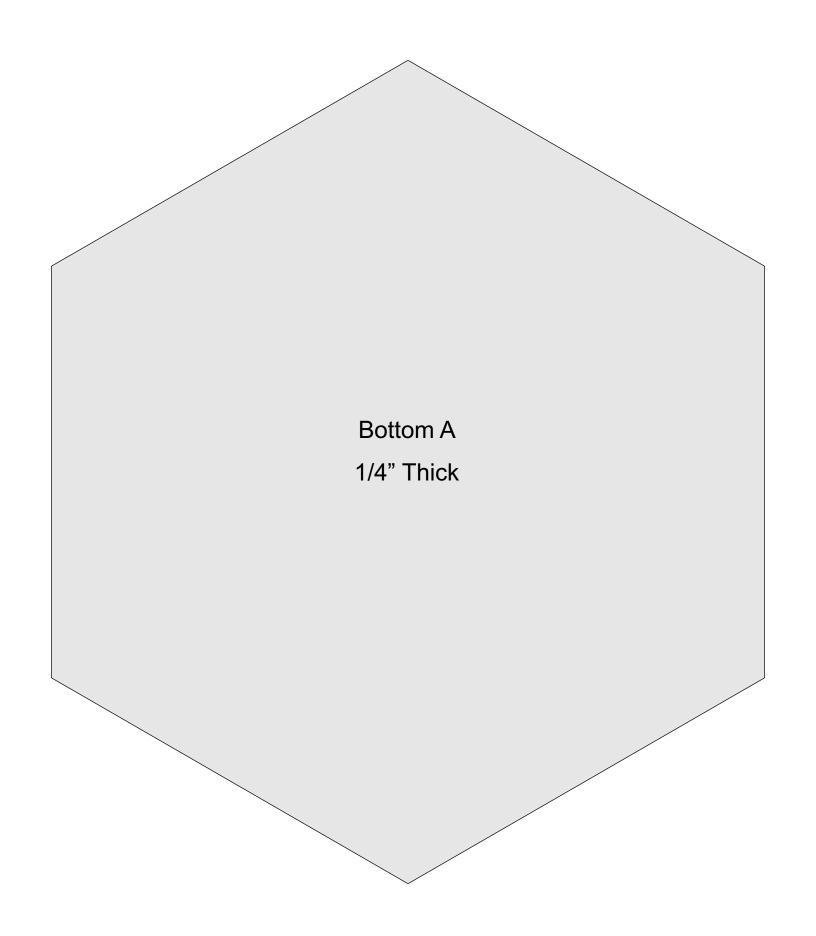

e       | Booklet |   |  |
|------------------|---------------------|----------------|---------|---|--|
| 🔿 Fit            |                     |                |         |   |  |
| Actual size      | ◀                   | •              |         |   |  |
| Shrink oversized | d pages             |                |         |   |  |
| Custom Scale:    | 100 %               |                |         |   |  |
| Choose paper s   | ource by PDF page s | ize Pages to P | int     |   |  |
|                  |                     | All            |         | - |  |
|                  |                     | Current        | page    |   |  |
|                  |                     |                |         |   |  |
|                  |                     | Pages          | 1 - 34  |   |  |











1/4" Thick

 $\sim$ 

2



1/4" Thick

 $\sim$ 

2



1/4" Thick

 $\sim$ 

2