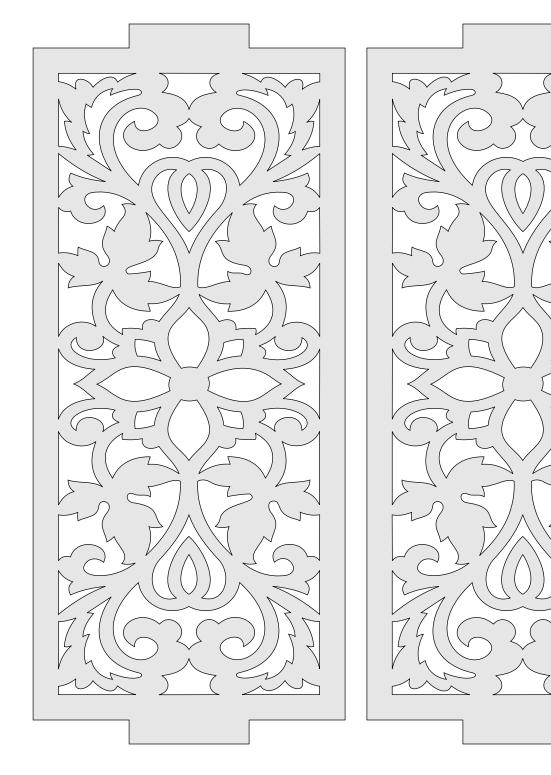

-------------|---------------------|----------------|---------|---|--|
| 🔿 Fit            |                     |                |         |   |  |
| Actual size      | ◀                   | •              |         |   |  |
| Shrink oversized | d pages             |                |         |   |  |
| Custom Scale:    | 100 %               |                |         |   |  |
| Choose paper s   | ource by PDF page s | ize Pages to P | int     |   |  |
|                  |                     | All            |         | - |  |
|                  |                     | Current        | page    |   |  |
|                  |                     |                |         |   |  |
|                  |                     | Pages          | 1 - 34  |   |  |











1/4" Thick

 $\sim$ 

2



1/4" Thick

 $\sim$ 

2



1/4" Thick

 $\sim$ 

2