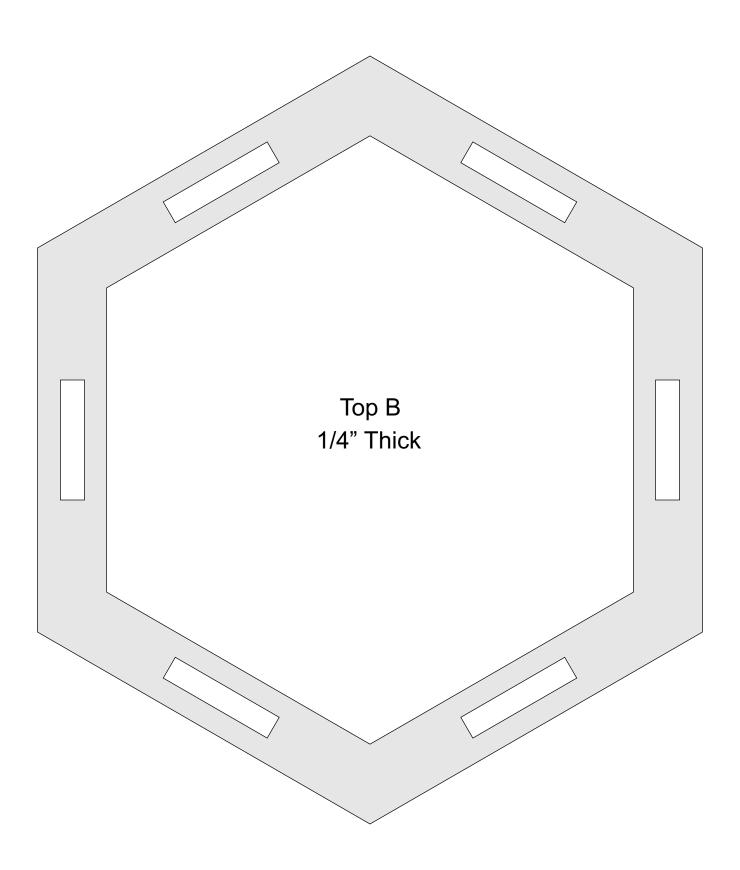

| Booklet |   |  |
|------------------|---------------------|----------------|---------|---|--|
| 🔿 Fit            |                     |                |         |   |  |
| Actual size      | ◀                   | •              |         |   |  |
| Shrink oversized | d pages             |                |         |   |  |
| Custom Scale:    | 100 %               |                |         |   |  |
| Choose paper s   | ource by PDF page s | ize Pages to P | int     |   |  |
|                  |                     | All            |         | - |  |
|                  |                     | Current        | page    |   |  |
|                  |                     |                |         |   |  |
|                  |                     | Pages          | 1 - 34  |   |  |











1/4" Thick

 $\sim$ 

2



1/4" Thick

 $\sim$ 

2



1/4" Thick

 $\sim$ 

2