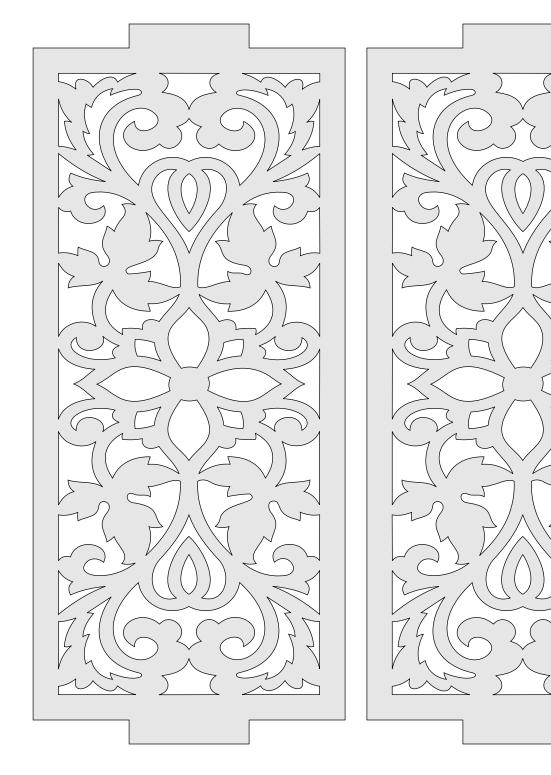

--------|---|--|
| 🔿 Fit            |                     |                |         |   |  |
| Actual size      | ◀                   | •              |         |   |  |
| Shrink oversized | d pages             |                |         |   |  |
| Custom Scale:    | 100 %               |                |         |   |  |
| Choose paper s   | ource by PDF page s | ize Pages to P | int     |   |  |
|                  |                     | All            |         | - |  |
|                  |                     | Current        | page    |   |  |
|                  |                     |                |         |   |  |
|                  |                     | Pages          | 1 - 34  |   |  |











1/4" Thick

 $\sim$ 

2



1/4" Thick

 $\sim$ 

2



1/4" Thick

 $\sim$ 

2