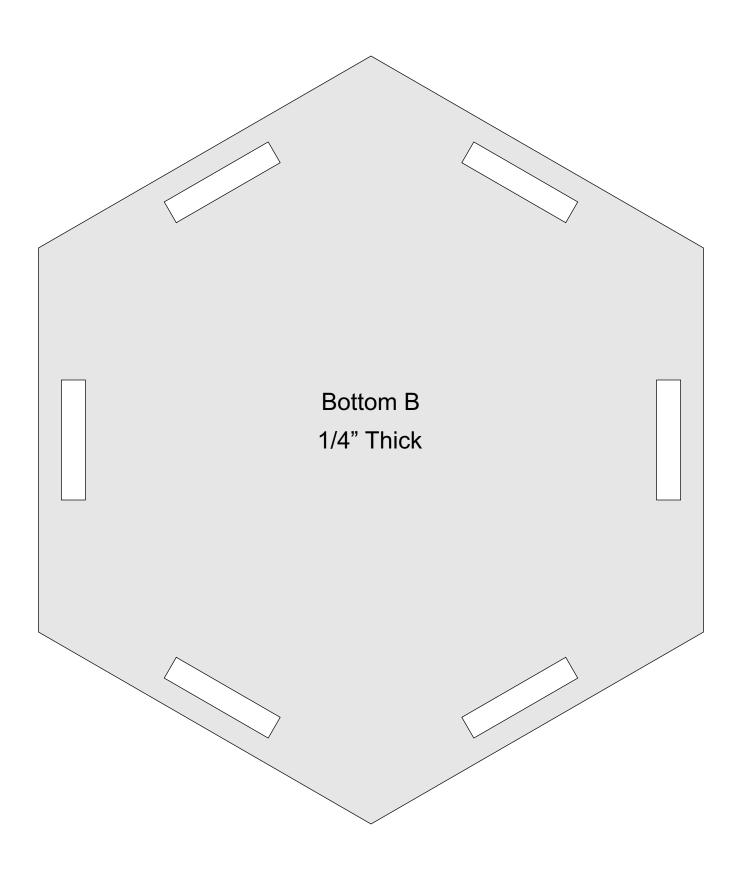

| Booklet |   |  |
|------------------|---------------------|----------------|---------|---|--|
| 🔿 Fit            |                     |                |         |   |  |
| Actual size      | ◀                   | •              |         |   |  |
| Shrink oversized | d pages             |                |         |   |  |
| Custom Scale:    | 100 %               |                |         |   |  |
| Choose paper s   | ource by PDF page s | ize Pages to P | int     |   |  |
|                  |                     | All            |         | - |  |
|                  |                     | Current        | page    |   |  |
|                  |                     |                |         |   |  |
|                  |                     | Pages          | 1 - 34  |   |  |











1/4" Thick

 $\sim$ 

2



1/4" Thick

 $\sim$ 

2



1/4" Thick

 $\sim$ 

2