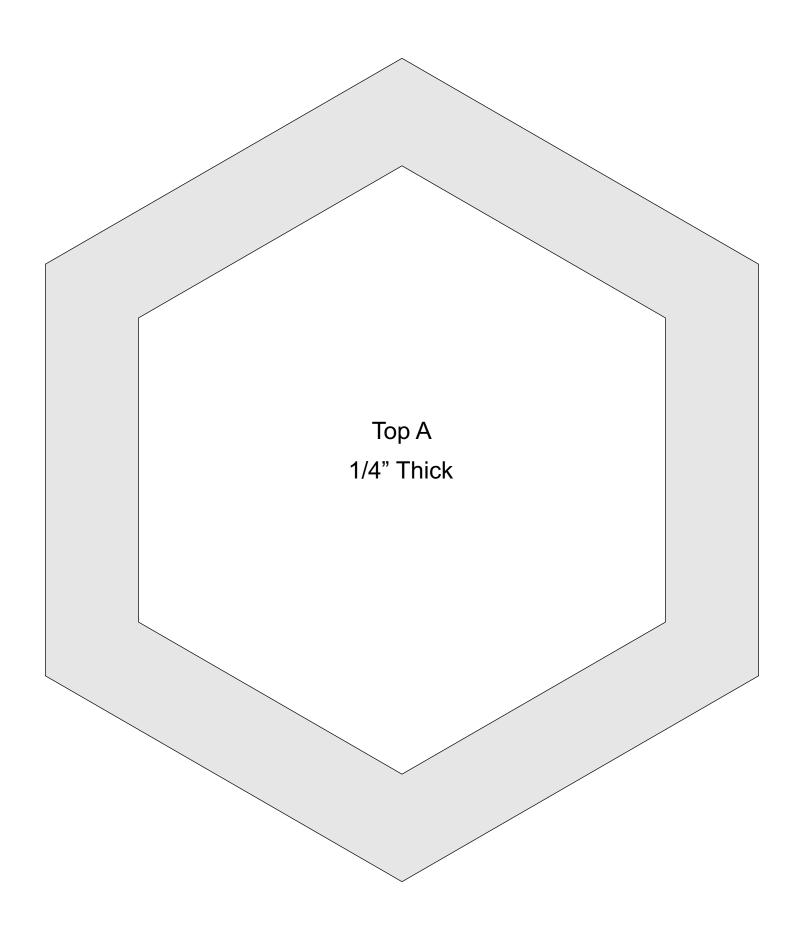

| Booklet |   |  |
|------------------|---------------------|----------------|---------|---|--|
| 🔿 Fit            |                     |                |         |   |  |
| Actual size      | ◀                   | •              |         |   |  |
| Shrink oversized | d pages             |                |         |   |  |
| Custom Scale:    | 100 %               |                |         |   |  |
| Choose paper s   | ource by PDF page s | ize Pages to P | int     |   |  |
|                  |                     | All            |         | - |  |
|                  |                     | Current        | page    |   |  |
|                  |                     |                |         |   |  |
|                  |                     | Pages          | 1 - 34  |   |  |











1/4" Thick

 $\sim$ 

2



1/4" Thick

 $\sim$ 

2



1/4" Thick

 $\sim$ 

2