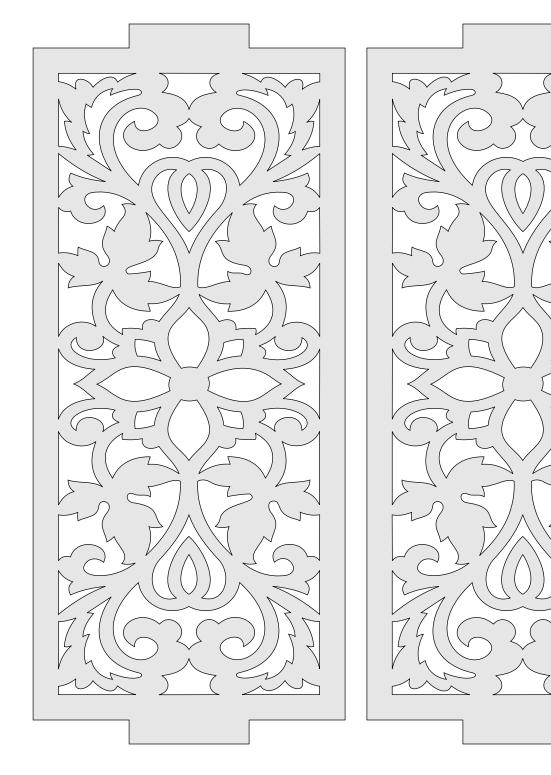

--------|----------------|---------|---|--|
| 🔿 Fit            |                     |                |         |   |  |
| Actual size      | ◀                   | •              |         |   |  |
| Shrink oversized | d pages             |                |         |   |  |
| Custom Scale:    | 100 %               |                |         |   |  |
| Choose paper s   | ource by PDF page s | ize Pages to P | int     |   |  |
|                  |                     | All            |         | - |  |
|                  |                     | Current        | page    |   |  |
|                  |                     |                |         |   |  |
|                  |                     | Pages          | 1 - 34  |   |  |











1/4" Thick

 $\sim$ 

2



1/4" Thick

 $\sim$ 

2



1/4" Thick

 $\sim$ 

2