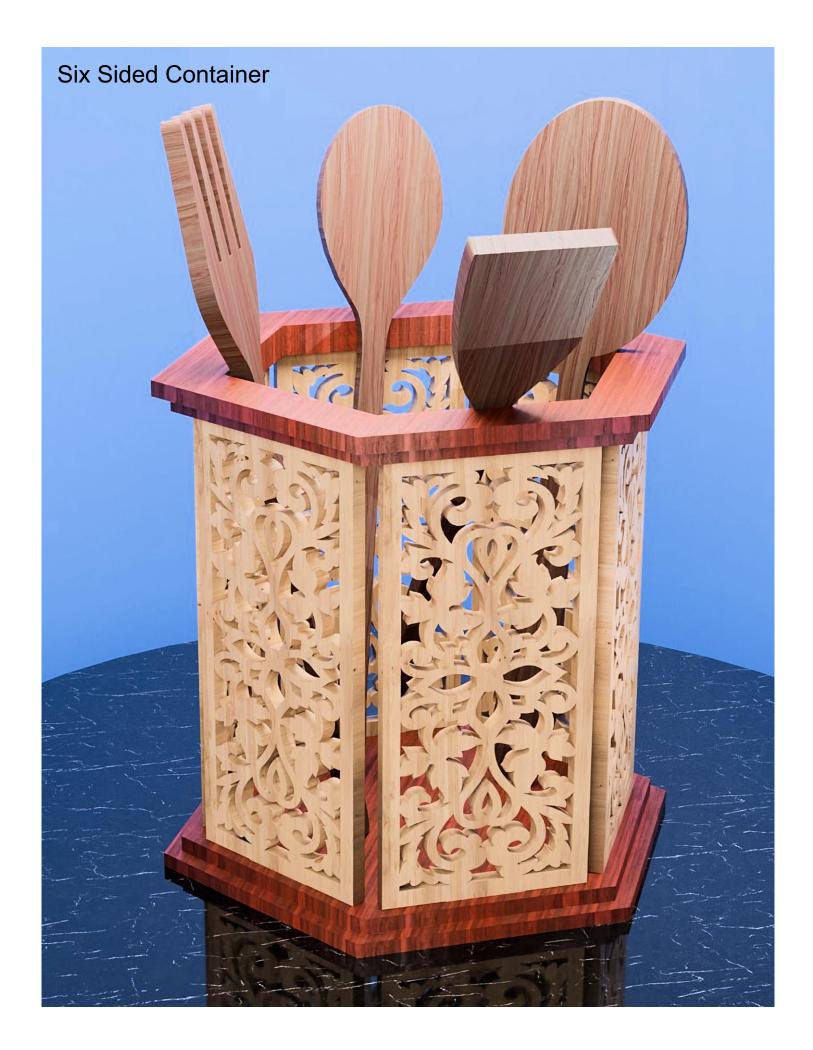

ple       | Booklet |   |  |
|------------------|---------------------|----------------|---------|---|--|
| 🔿 Fit            |                     |                |         |   |  |
| Actual size      | ◀                   | •              |         |   |  |
| Shrink oversized | d pages             |                |         |   |  |
| Custom Scale:    | 100 %               |                |         |   |  |
| Choose paper s   | ource by PDF page s | ize Pages to P | int     |   |  |
|                  |                     | All            |         | - |  |
|                  |                     | Current        | page    |   |  |
|                  |                     |                |         |   |  |
|                  |                     | Pages          | 1 - 34  |   |  |











1/4" Thick

 $\sim$ 

2



1/4" Thick

 $\sim$ 

2



1/4" Thick

 $\sim$ 

2