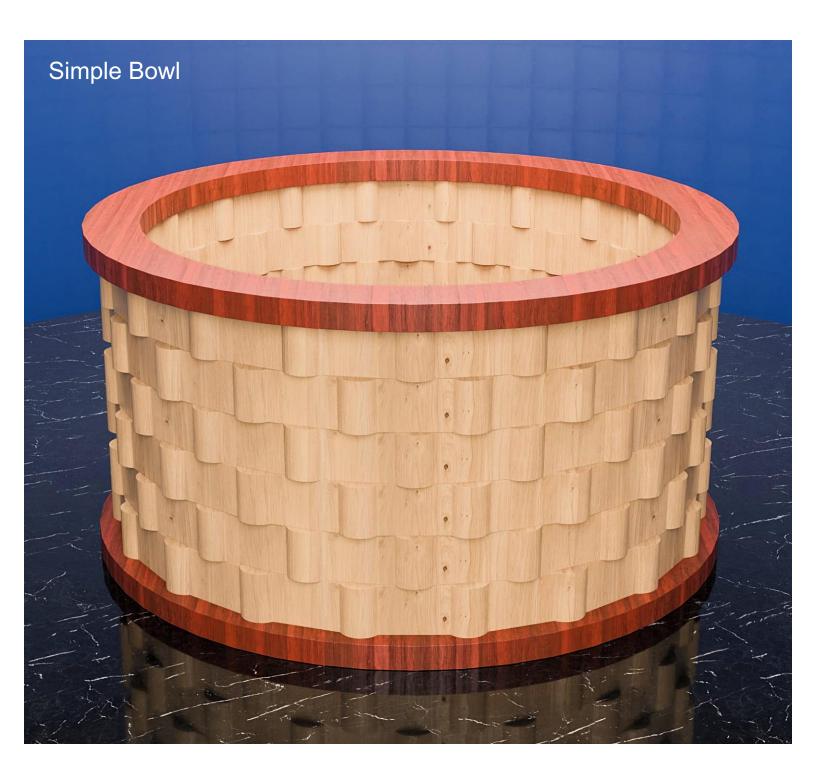

ple       | Booklet |   |  |
|------------------|---------------------|----------------|---------|---|--|
| 🔿 Fit            |                     |                |         |   |  |
| Actual size      | ◀                   | •              |         |   |  |
| Shrink oversized | d pages             |                |         |   |  |
| Custom Scale:    | 100 %               |                |         |   |  |
| Choose paper s   | ource by PDF page s | ize Pages to P | int     |   |  |
|                  |                     | All            |         | - |  |
|                  |                     | Current        | page    |   |  |
|                  |                     |                |         |   |  |
|                  |                     | Pages          | 1 - 34  |   |  |