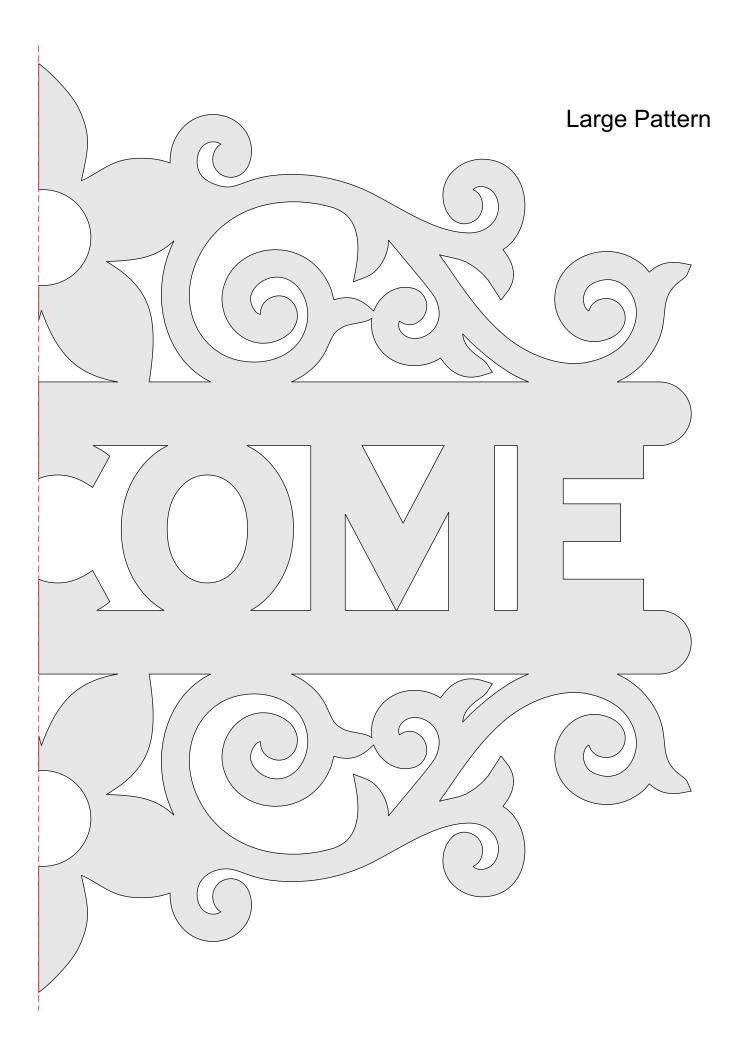

--------|----------------|---------|---|--|
| 🔿 Fit            |                     |                |         |   |  |
| Actual size      | ◀                   | •              |         |   |  |
| Shrink oversized | d pages             |                |         |   |  |
| Custom Scale:    | 100 %               |                |         |   |  |
| Choose paper s   | ource by PDF page s | ize Pages to P | int     |   |  |
|                  |                     | All            |         | - |  |
|                  |                     | Current        | page    |   |  |
|                  |                     |                |         |   |  |
|                  |                     | Pages          | 1 - 34  |   |  |

Ten Decorative Signs