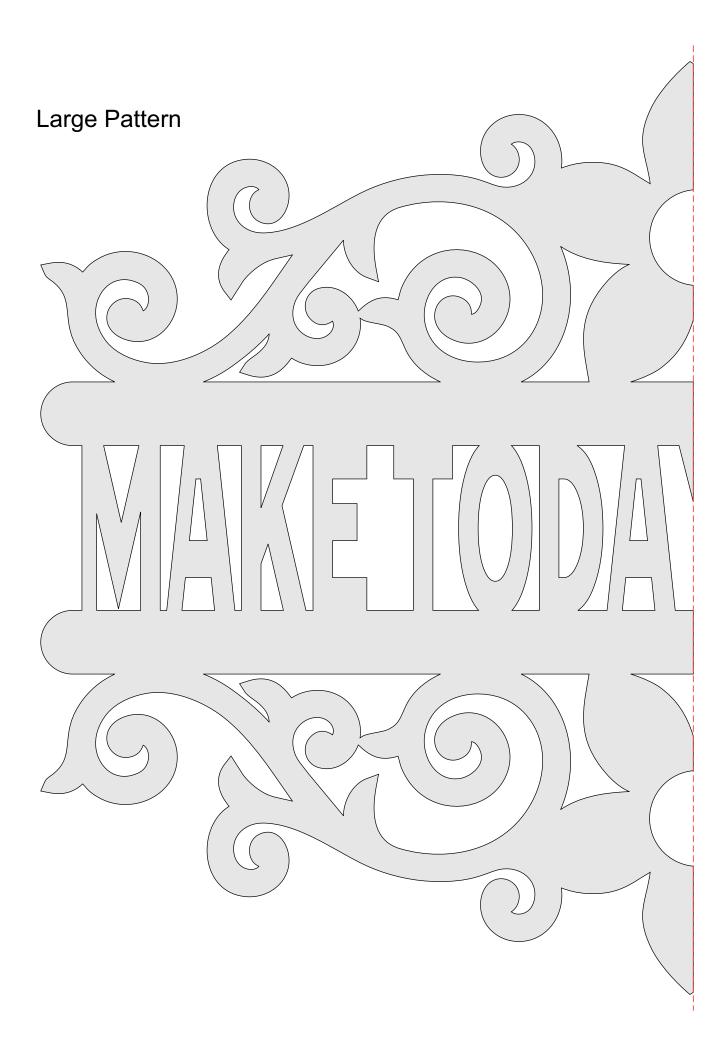

-------|---------|---|--|
| 🔿 Fit            |                     |                |         |   |  |
| Actual size      | ◀                   | •              |         |   |  |
| Shrink oversized | d pages             |                |         |   |  |
| Custom Scale:    | 100 %               |                |         |   |  |
| Choose paper s   | ource by PDF page s | ize Pages to P | int     |   |  |
|                  |                     | All            |         | - |  |
|                  |                     | Current        | page    |   |  |
|                  |                     |                |         |   |  |
|                  |                     | Pages          | 1 - 34  |   |  |

Ten Decorative Signs