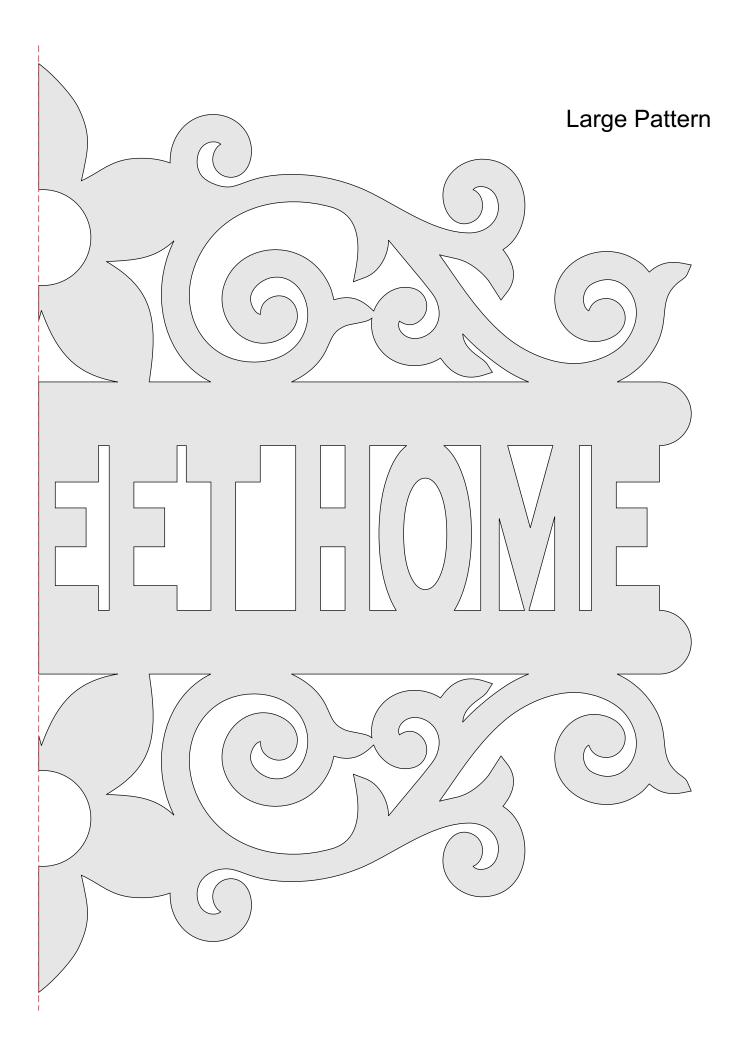

------------|----------------|---------|---|--|
| 🔿 Fit            |                     |                |         |   |  |
| Actual size      | ◀                   | •              |         |   |  |
| Shrink oversized | d pages             |                |         |   |  |
| Custom Scale:    | 100 %               |                |         |   |  |
| Choose paper s   | ource by PDF page s | ize Pages to P | int     |   |  |
|                  |                     | All            |         | - |  |
|                  |                     | Current        | page    |   |  |
|                  |                     |                |         |   |  |
|                  |                     | Pages          | 1 - 34  |   |  |

Ten Decorative Signs