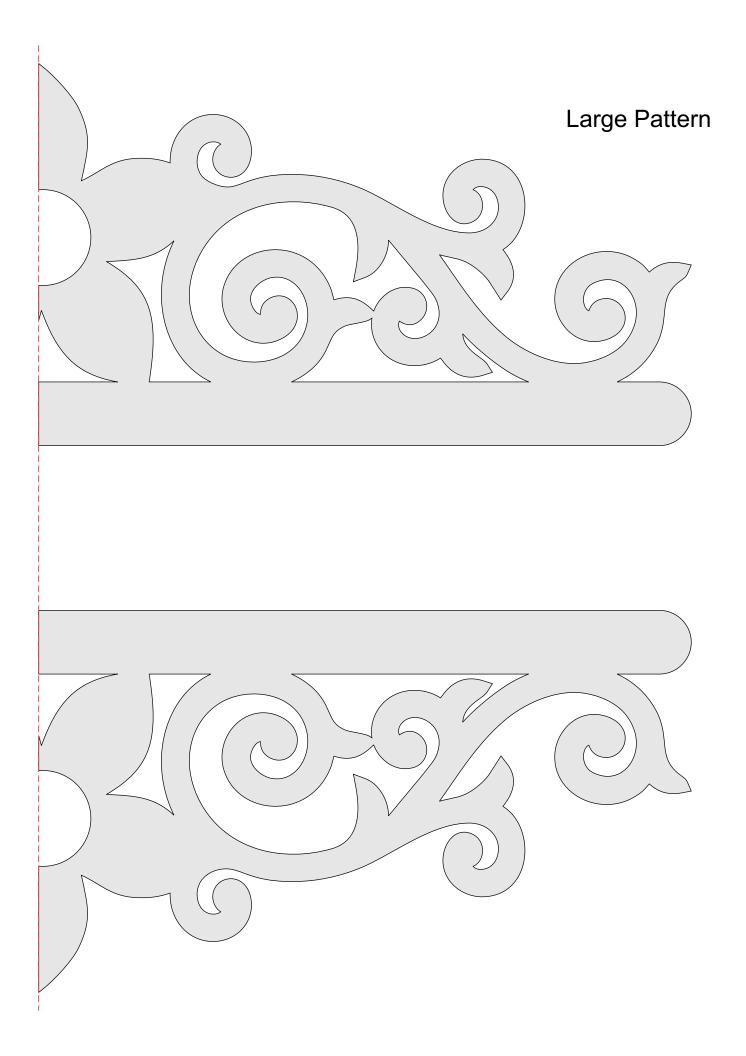

---|--|
| 🔿 Fit            |                     |                |         |   |  |
| Actual size      | ◀                   | •              |         |   |  |
| Shrink oversized | d pages             |                |         |   |  |
| Custom Scale:    | 100 %               |                |         |   |  |
| Choose paper s   | ource by PDF page s | ize Pages to P | int     |   |  |
|                  |                     | All            |         | - |  |
|                  |                     | Current        | page    |   |  |
|                  |                     |                |         |   |  |
|                  |                     | Pages          | 1 - 34  |   |  |

Ten Decorative Signs