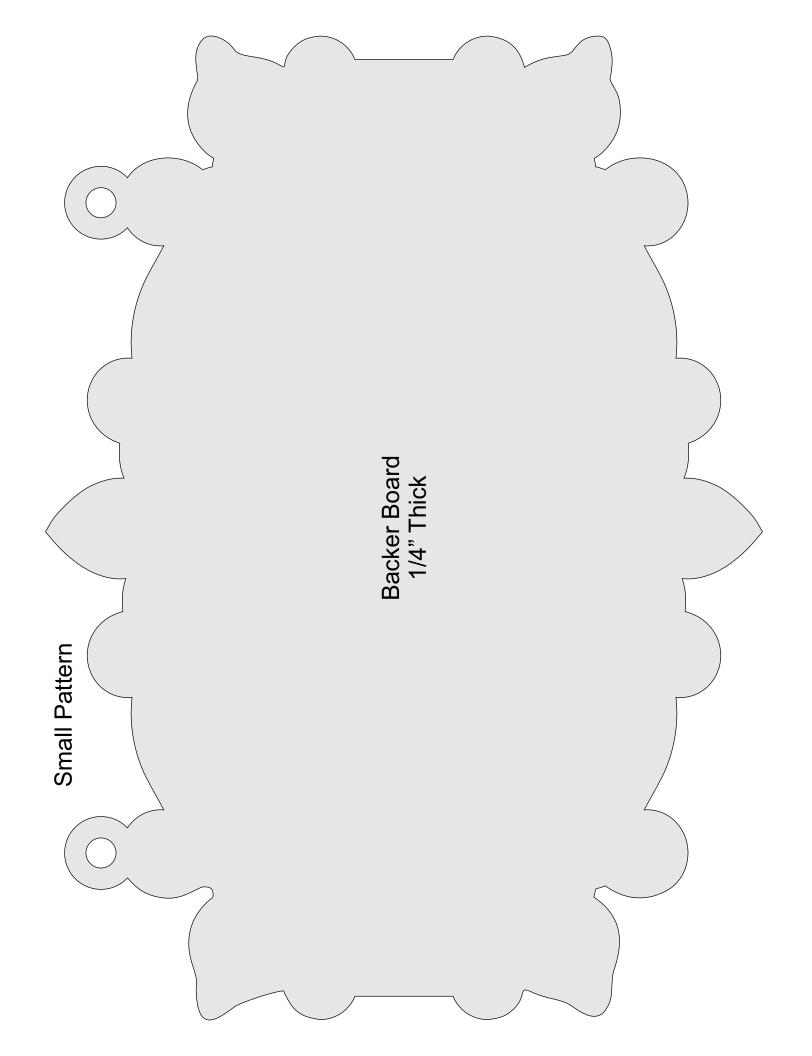

|
|------------------|---------------------|----------------|---------|---|--|
| 🔿 Fit            |                     |                |         |   |  |
| Actual size      | ◀                   | •              |         |   |  |
| Shrink oversized | d pages             |                |         |   |  |
| Custom Scale:    | 100 %               |                |         |   |  |
| Choose paper s   | ource by PDF page s | ize Pages to P | int     |   |  |
|                  |                     | All            |         | - |  |
|                  |                     | Current        | page    |   |  |
|                  |                     |                |         |   |  |
|                  |                     | Pages          | 1 - 34  |   |  |

Ten Decorative Signs