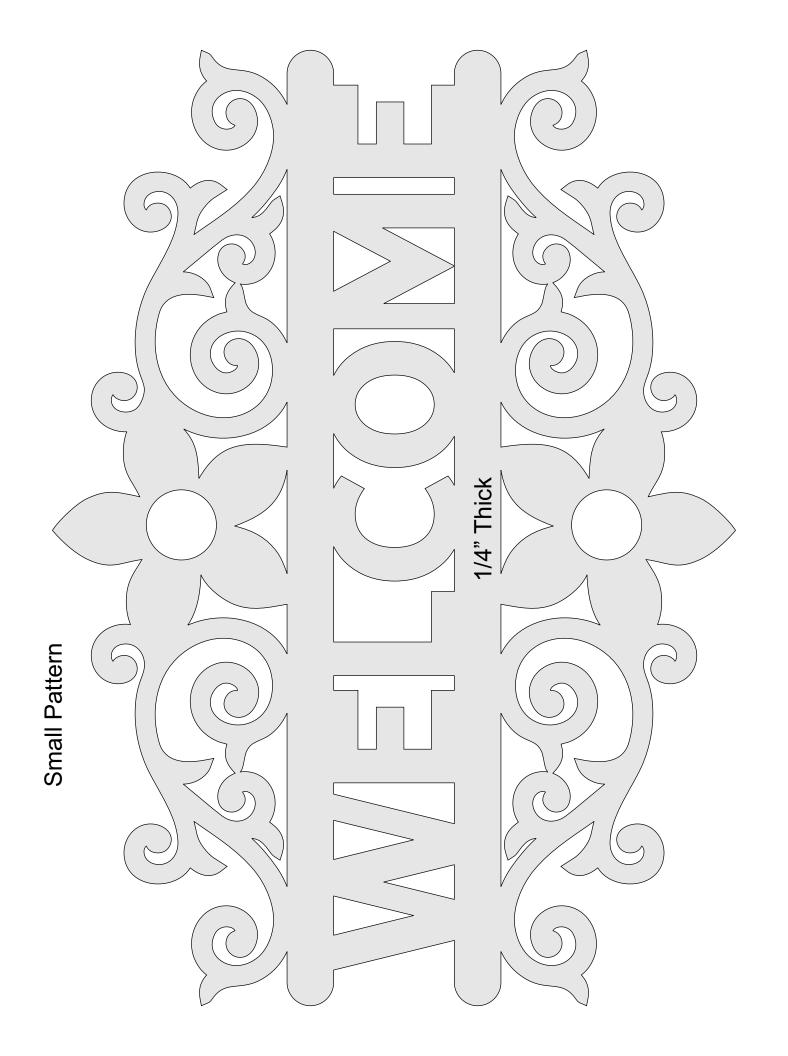

------------------|---------------------|----------------|---------|---|--|
| 🔿 Fit            |                     |                |         |   |  |
| Actual size      | ◀                   | •              |         |   |  |
| Shrink oversized | d pages             |                |         |   |  |
| Custom Scale:    | 100 %               |                |         |   |  |
| Choose paper s   | ource by PDF page s | ize Pages to P | int     |   |  |
|                  |                     | All            |         | - |  |
|                  |                     | Current        | page    |   |  |
|                  |                     |                |         |   |  |
|                  |                     | Pages          | 1 - 34  |   |  |

Ten Decorative Signs