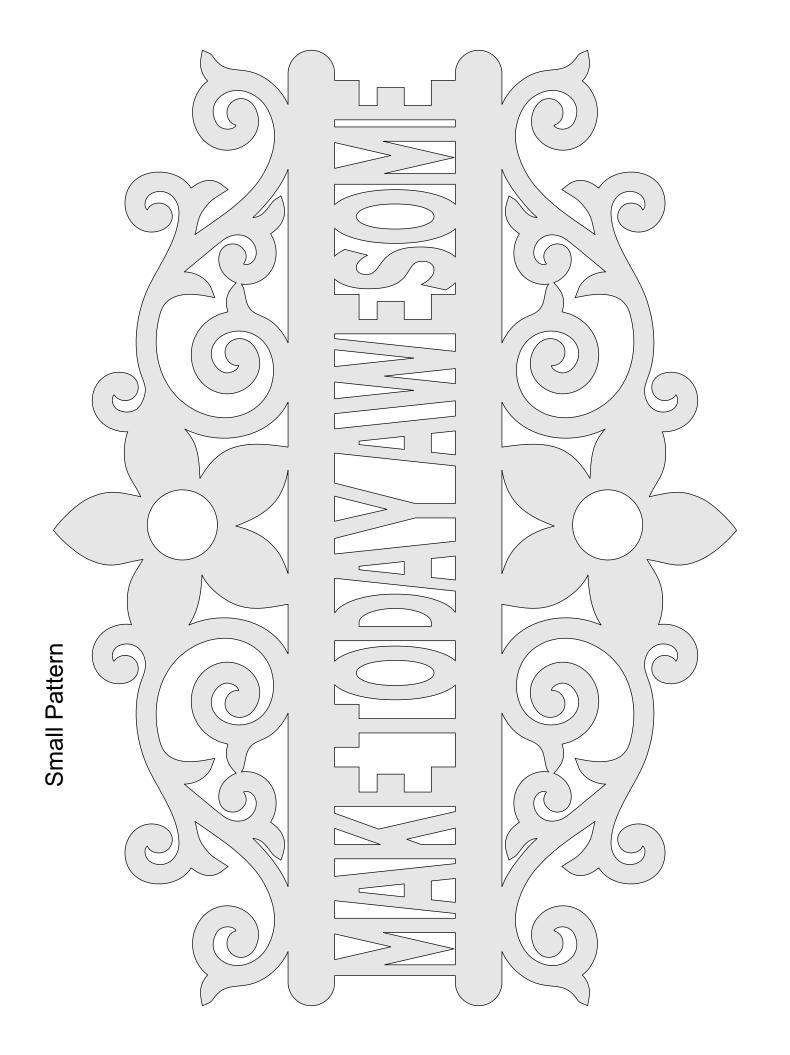

--------|---------------------|----------------|---------|---|--|
| 🔿 Fit            |                     |                |         |   |  |
| Actual size      | ◀                   | •              |         |   |  |
| Shrink oversized | d pages             |                |         |   |  |
| Custom Scale:    | 100 %               |                |         |   |  |
| Choose paper s   | ource by PDF page s | ize Pages to P | int     |   |  |
|                  |                     | All            |         | - |  |
|                  |                     | Current        | page    |   |  |
|                  |                     |                |         |   |  |
|                  |                     | Pages          | 1 - 34  |   |  |

Ten Decorative Signs