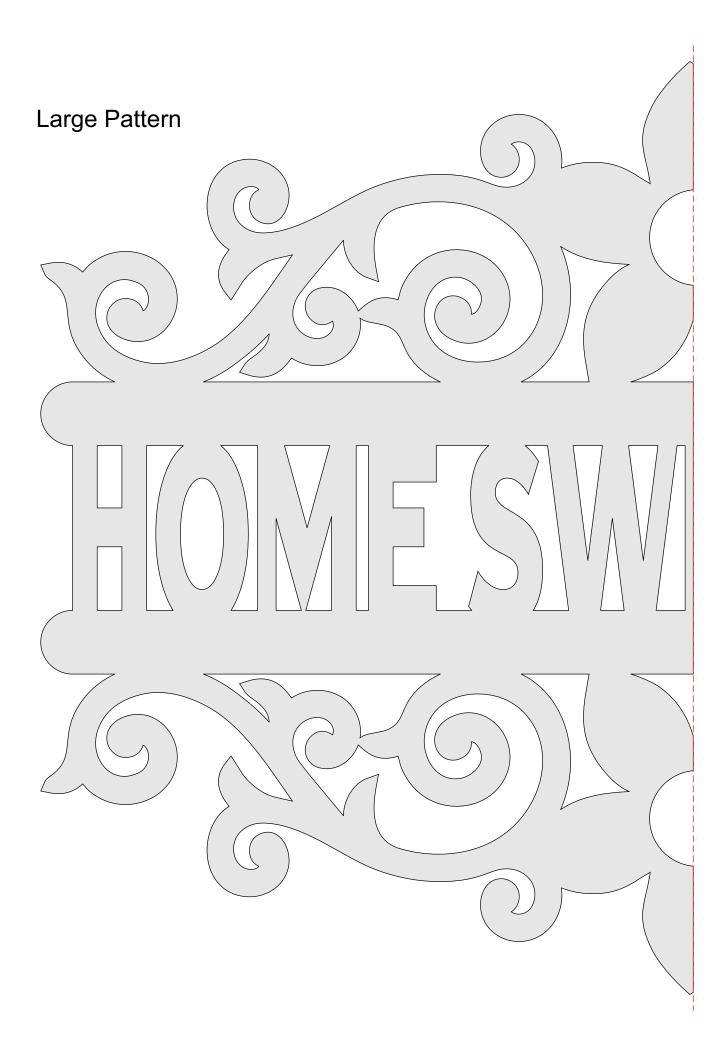

--------------|----------------|---------|---|--|
| 🔿 Fit            |                     |                |         |   |  |
| Actual size      | ◀                   | •              |         |   |  |
| Shrink oversized | d pages             |                |         |   |  |
| Custom Scale:    | 100 %               |                |         |   |  |
| Choose paper s   | ource by PDF page s | ize Pages to P | int     |   |  |
|                  |                     | All            |         | - |  |
|                  |                     | Current        | page    |   |  |
|                  |                     |                |         |   |  |
|                  |                     | Pages          | 1 - 34  |   |  |

Ten Decorative Signs