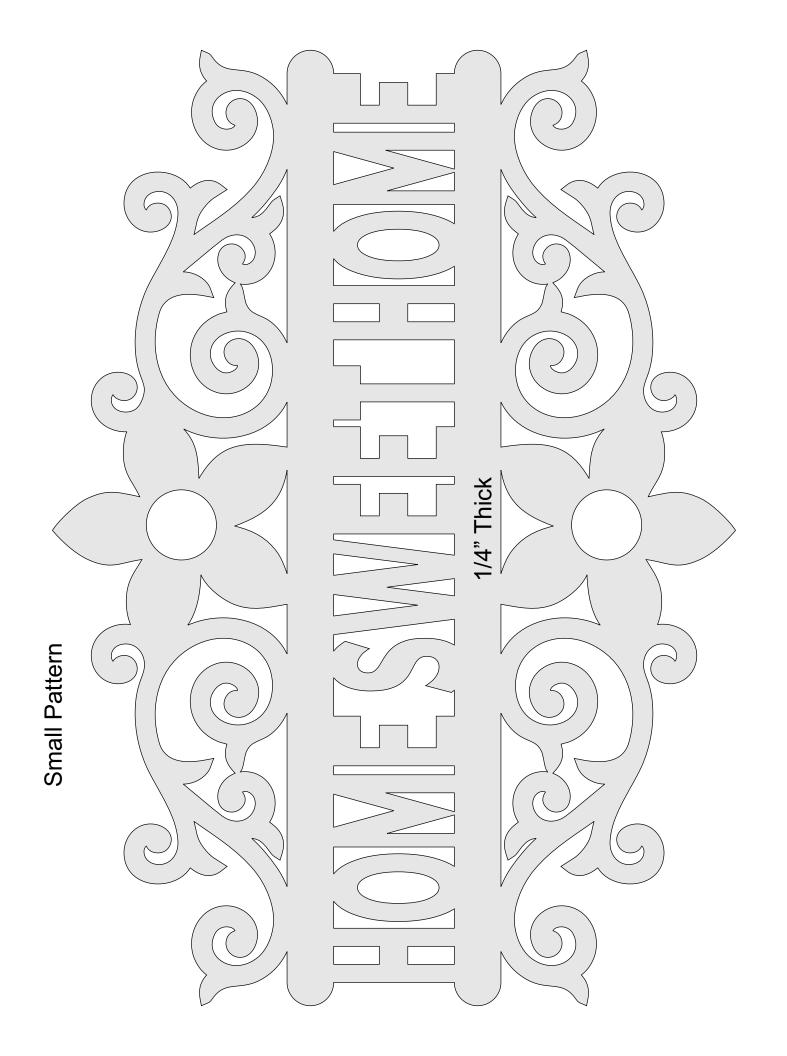

|------------------|---------------------|----------------|---------|---|--|
| 🔿 Fit            |                     |                |         |   |  |
| Actual size      | ◀                   | •              |         |   |  |
| Shrink oversized | d pages             |                |         |   |  |
| Custom Scale:    | 100 %               |                |         |   |  |
| Choose paper s   | ource by PDF page s | ize Pages to P | int     |   |  |
|                  |                     | All            |         | - |  |
|                  |                     | Current        | page    |   |  |
|                  |                     |                |         |   |  |
|                  |                     | Pages          | 1 - 34  |   |  |

Ten Decorative Signs