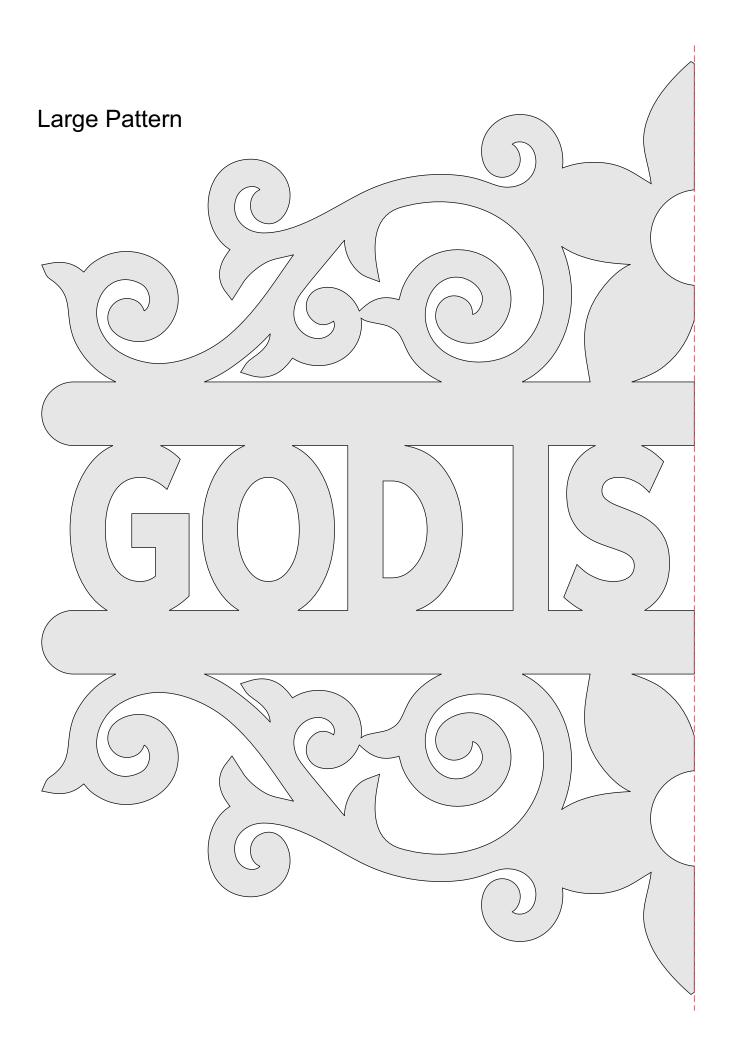

---|---------|---|--|
| 🔿 Fit            |                     |                |         |   |  |
| Actual size      | ◀                   | •              |         |   |  |
| Shrink oversized | d pages             |                |         |   |  |
| Custom Scale:    | 100 %               |                |         |   |  |
| Choose paper s   | ource by PDF page s | ize Pages to P | int     |   |  |
|                  |                     | All            |         | - |  |
|                  |                     | Current        | page    |   |  |
|                  |                     |                |         |   |  |
|                  |                     | Pages          | 1 - 34  |   |  |

Ten Decorative Signs