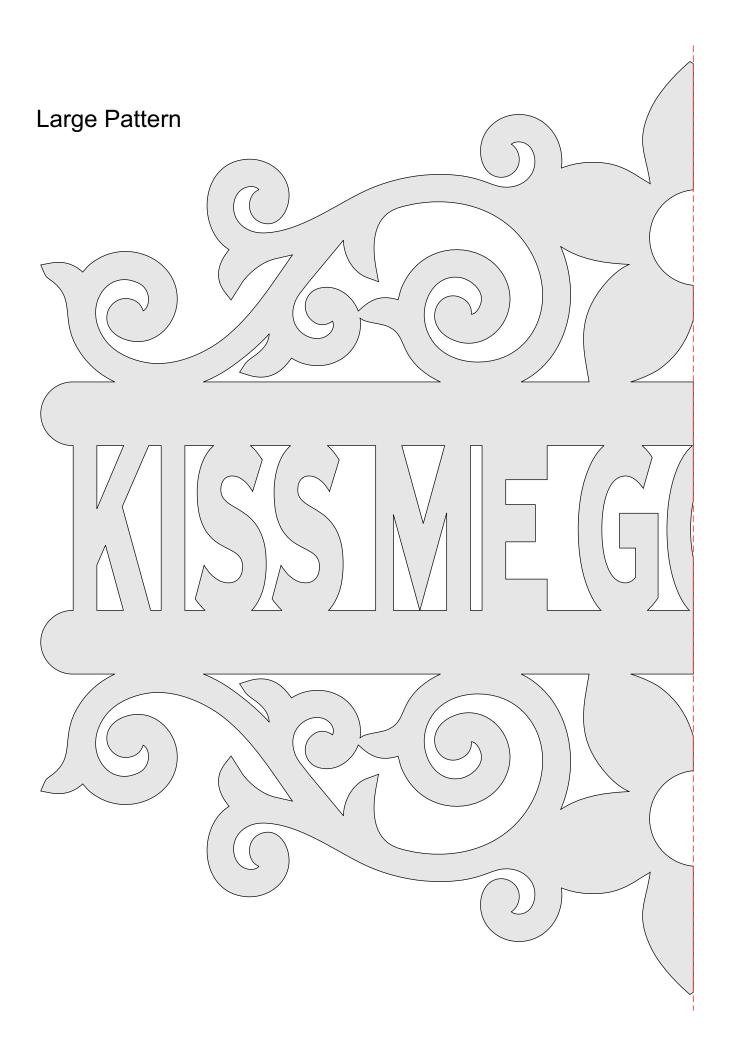

---------------|---------|---|--|
| 🔿 Fit            |                     |                |         |   |  |
| Actual size      | ◀                   | •              |         |   |  |
| Shrink oversized | d pages             |                |         |   |  |
| Custom Scale:    | 100 %               |                |         |   |  |
| Choose paper s   | ource by PDF page s | ize Pages to P | int     |   |  |
|                  |                     | All            |         | - |  |
|                  |                     | Current        | page    |   |  |
|                  |                     |                |         |   |  |
|                  |                     | Pages          | 1 - 34  |   |  |

Ten Decorative Signs