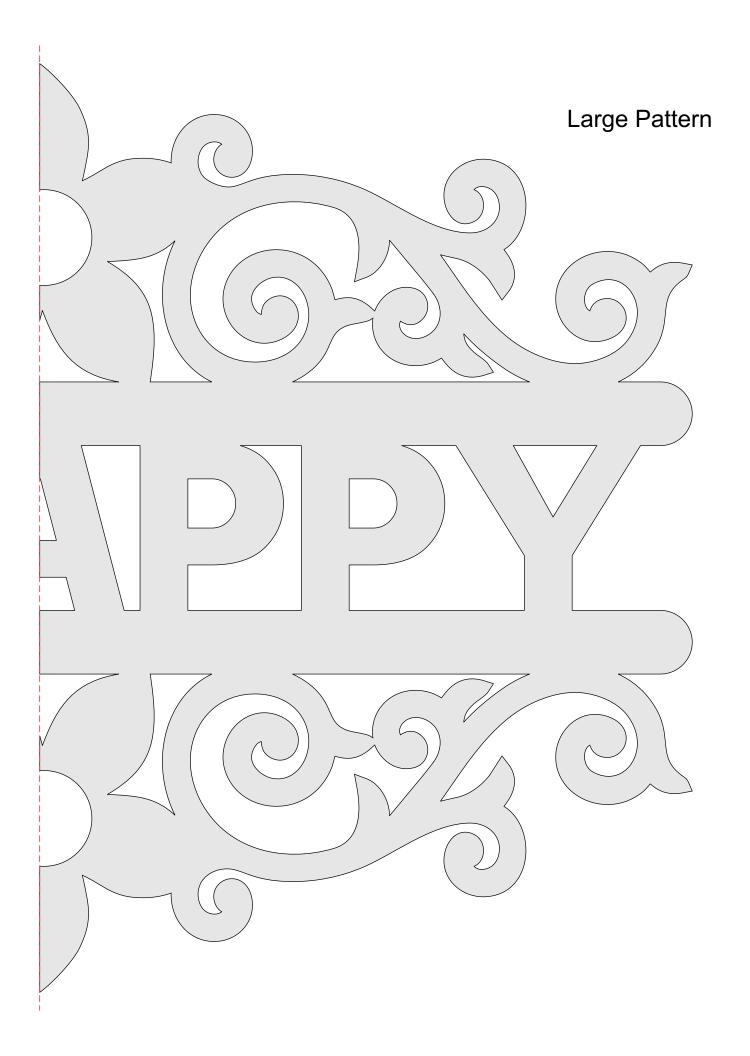

-------|---|--|
| 🔿 Fit            |                     |                |         |   |  |
| Actual size      | ◀                   | •              |         |   |  |
| Shrink oversized | d pages             |                |         |   |  |
| Custom Scale:    | 100 %               |                |         |   |  |
| Choose paper s   | ource by PDF page s | ize Pages to P | int     |   |  |
|                  |                     | All            |         | - |  |
|                  |                     | Current        | page    |   |  |
|                  |                     |                |         |   |  |
|                  |                     | Pages          | 1 - 34  |   |  |

Ten Decorative Signs