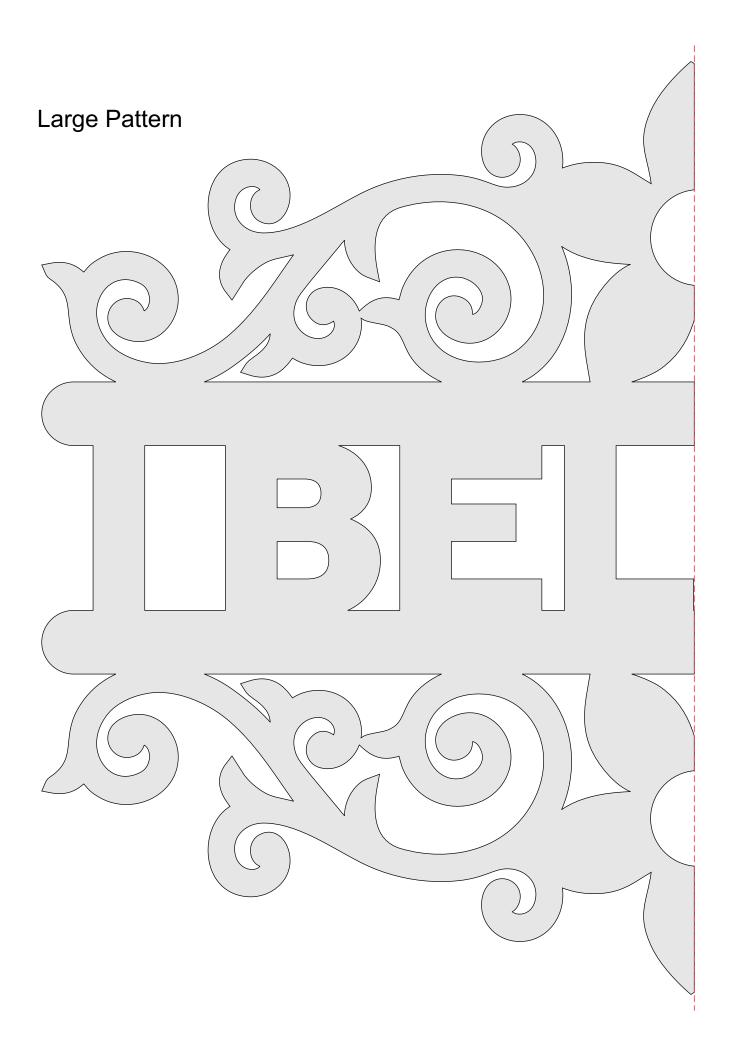

-----|---|--|
| 🔿 Fit            |                     |                |         |   |  |
| Actual size      | ◀                   | •              |         |   |  |
| Shrink oversized | d pages             |                |         |   |  |
| Custom Scale:    | 100 %               |                |         |   |  |
| Choose paper s   | ource by PDF page s | ize Pages to P | int     |   |  |
|                  |                     | All            |         | - |  |
|                  |                     | Current        | page    |   |  |
|                  |                     |                |         |   |  |
|                  |                     | Pages          | 1 - 34  |   |  |

Ten Decorative Signs