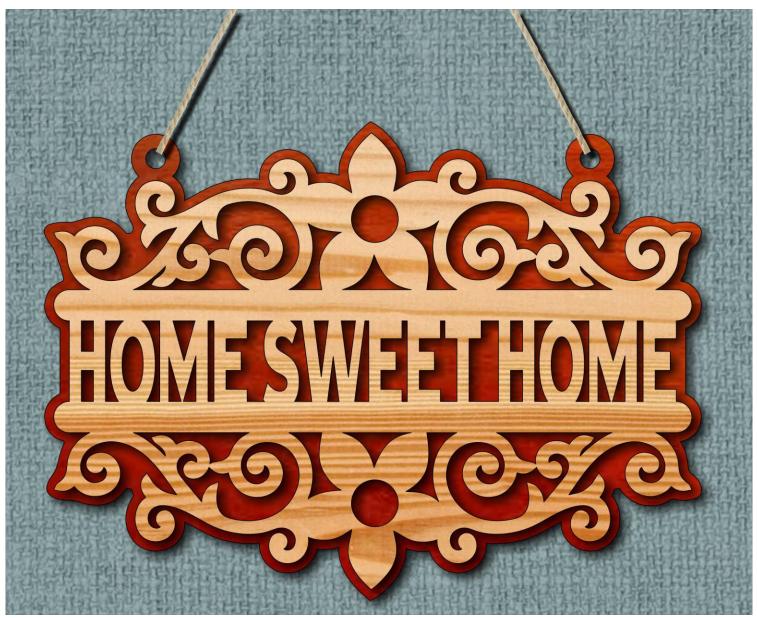

|  |
|------------------|---------------------|----------------|---------|---|--|
| 🔿 Fit            |                     |                |         |   |  |
| Actual size      | ◀                   | •              |         |   |  |
| Shrink oversized | d pages             |                |         |   |  |
| Custom Scale:    | 100 %               |                |         |   |  |
| Choose paper s   | ource by PDF page s | ize Pages to P | int     |   |  |
|                  |                     | All            |         | - |  |
|                  |                     | Current        | page    |   |  |
|                  |                     |                |         |   |  |
|                  |                     | Pages          | 1 - 34  |   |  |

Ten Decorative Signs