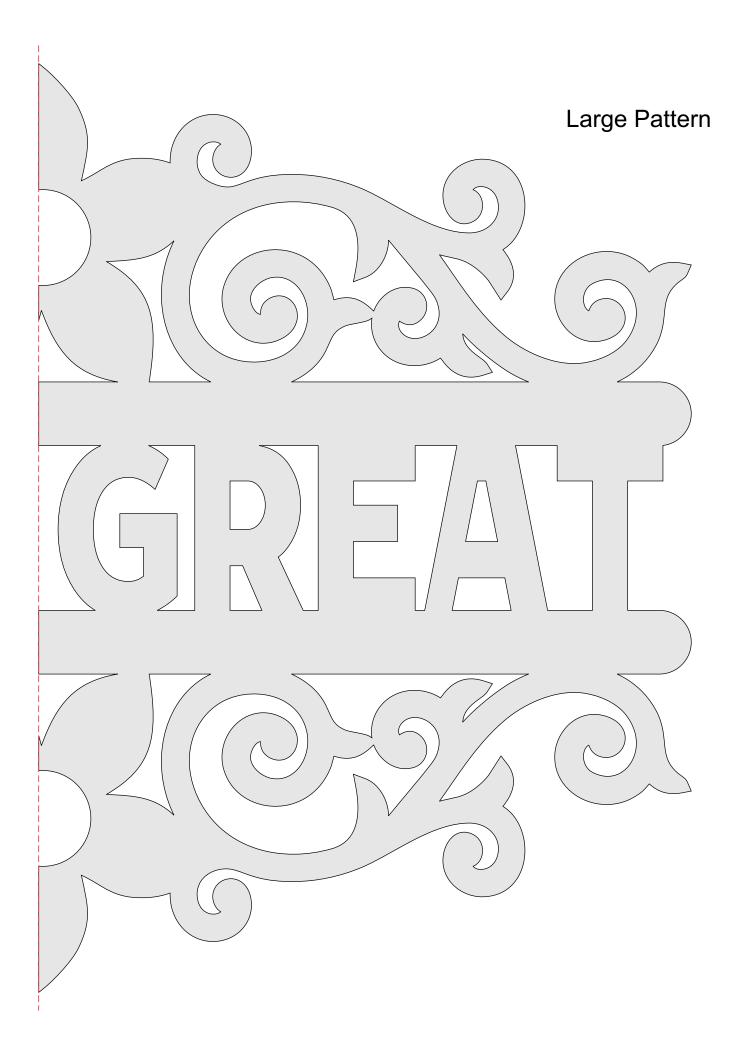

-|---------|---|--|
| 🔿 Fit            |                     |                |         |   |  |
| Actual size      | ◀                   | •              |         |   |  |
| Shrink oversized | d pages             |                |         |   |  |
| Custom Scale:    | 100 %               |                |         |   |  |
| Choose paper s   | ource by PDF page s | ize Pages to P | int     |   |  |
|                  |                     | All            |         | - |  |
|                  |                     | Current        | page    |   |  |
|                  |                     |                |         |   |  |
|                  |                     | Pages          | 1 - 34  |   |  |

Ten Decorative Signs