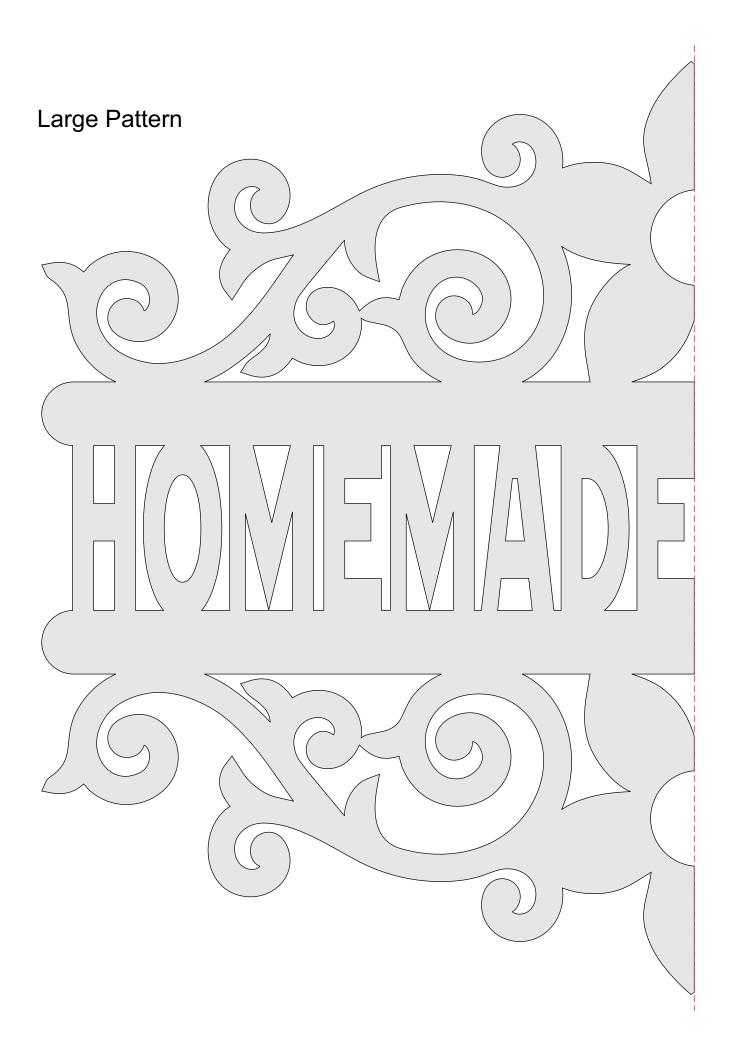

------|----------------|---------|---|--|
| 🔿 Fit            |                     |                |         |   |  |
| Actual size      | ◀                   | •              |         |   |  |
| Shrink oversized | d pages             |                |         |   |  |
| Custom Scale:    | 100 %               |                |         |   |  |
| Choose paper s   | ource by PDF page s | ize Pages to P | int     |   |  |
|                  |                     | All            |         | - |  |
|                  |                     | Current        | page    |   |  |
|                  |                     |                |         |   |  |
|                  |                     | Pages          | 1 - 34  |   |  |

Ten Decorative Signs