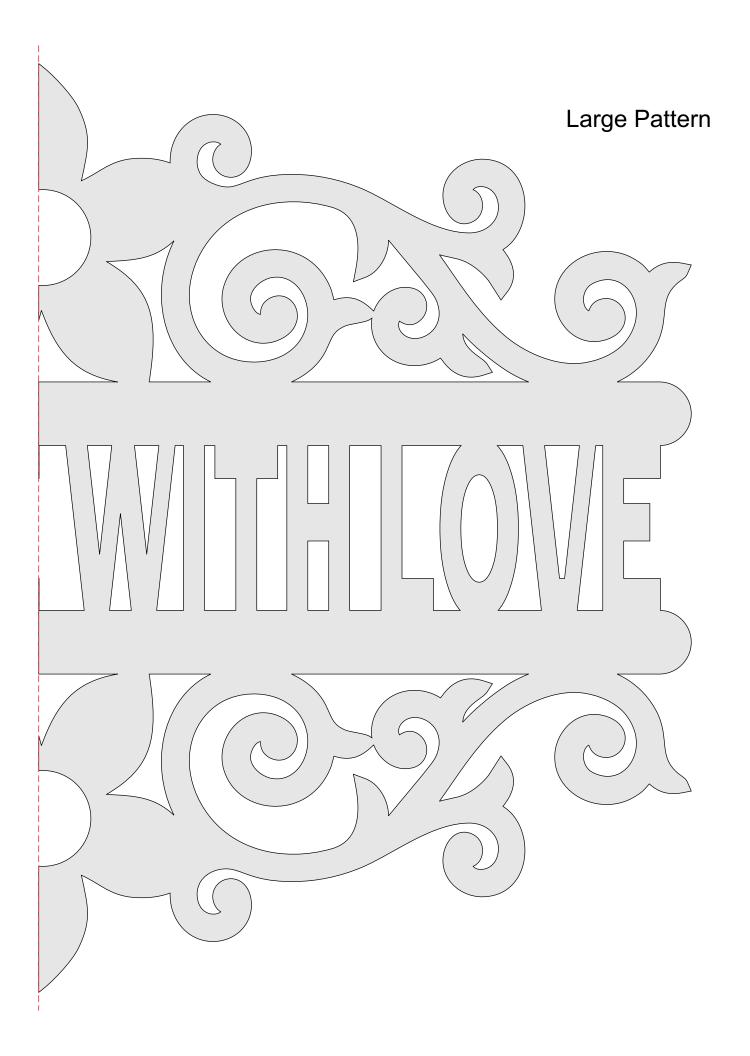

----|----------------|---------|---|--|
| 🔿 Fit            |                     |                |         |   |  |
| Actual size      | ◀                   | •              |         |   |  |
| Shrink oversized | d pages             |                |         |   |  |
| Custom Scale:    | 100 %               |                |         |   |  |
| Choose paper s   | ource by PDF page s | ize Pages to P | int     |   |  |
|                  |                     | All            |         | - |  |
|                  |                     | Current        | page    |   |  |
|                  |                     |                |         |   |  |
|                  |                     | Pages          | 1 - 34  |   |  |

Ten Decorative Signs