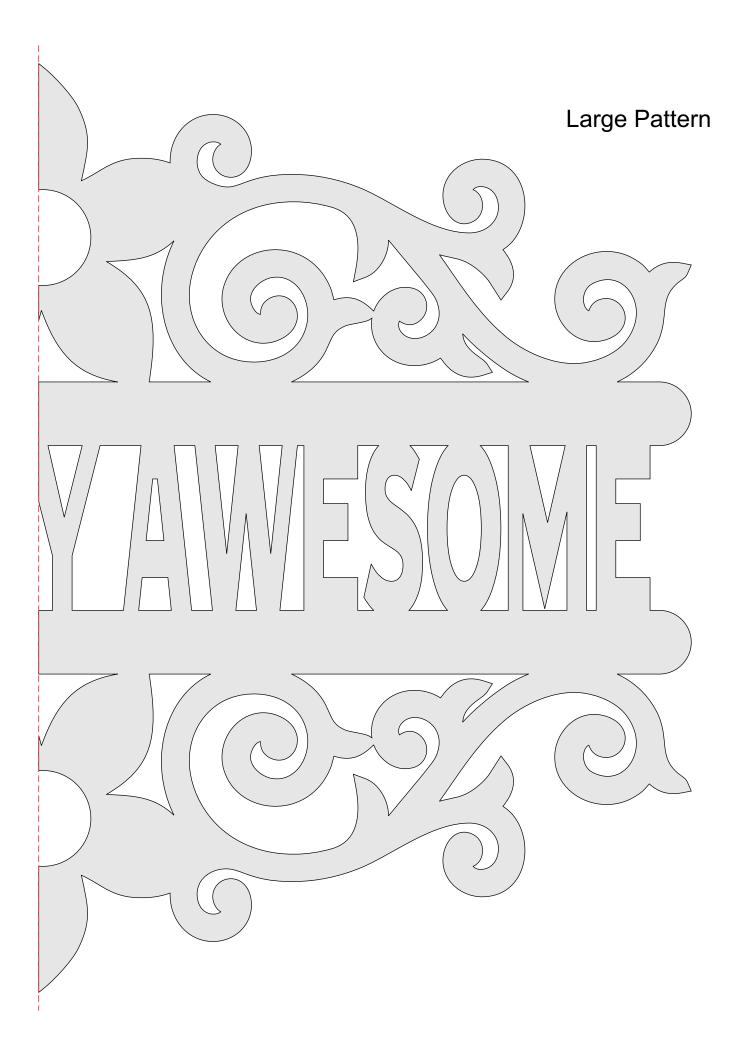

-----|---------|---|--|
| 🔿 Fit            |                     |                |         |   |  |
| Actual size      | ◀                   | •              |         |   |  |
| Shrink oversized | d pages             |                |         |   |  |
| Custom Scale:    | 100 %               |                |         |   |  |
| Choose paper s   | ource by PDF page s | ize Pages to P | int     |   |  |
|                  |                     | All            |         | - |  |
|                  |                     | Current        | page    |   |  |
|                  |                     |                |         |   |  |
|                  |                     | Pages          | 1 - 34  |   |  |

Ten Decorative Signs