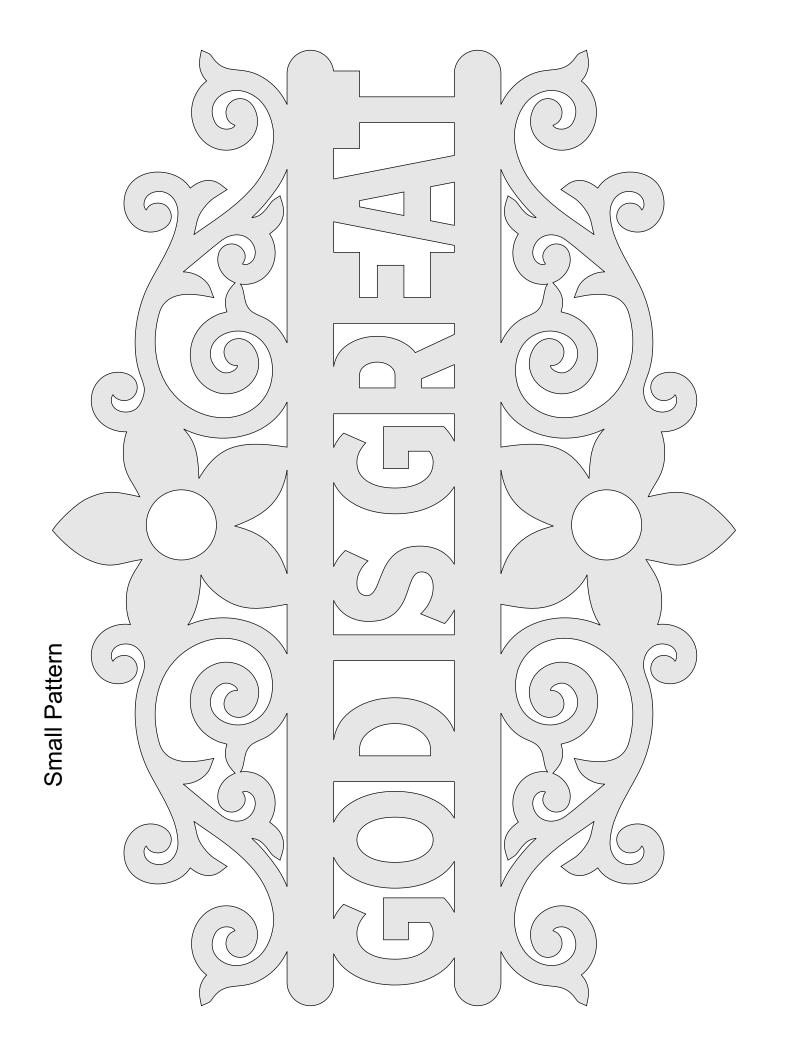

------|---------------------|----------------|---------|---|--|
| 🔿 Fit            |                     |                |         |   |  |
| Actual size      | ◀                   | •              |         |   |  |
| Shrink oversized | d pages             |                |         |   |  |
| Custom Scale:    | 100 %               |                |         |   |  |
| Choose paper s   | ource by PDF page s | ize Pages to P | int     |   |  |
|                  |                     | All            |         | - |  |
|                  |                     | Current        | page    |   |  |
|                  |                     |                |         |   |  |
|                  |                     | Pages          | 1 - 34  |   |  |

Ten Decorative Signs