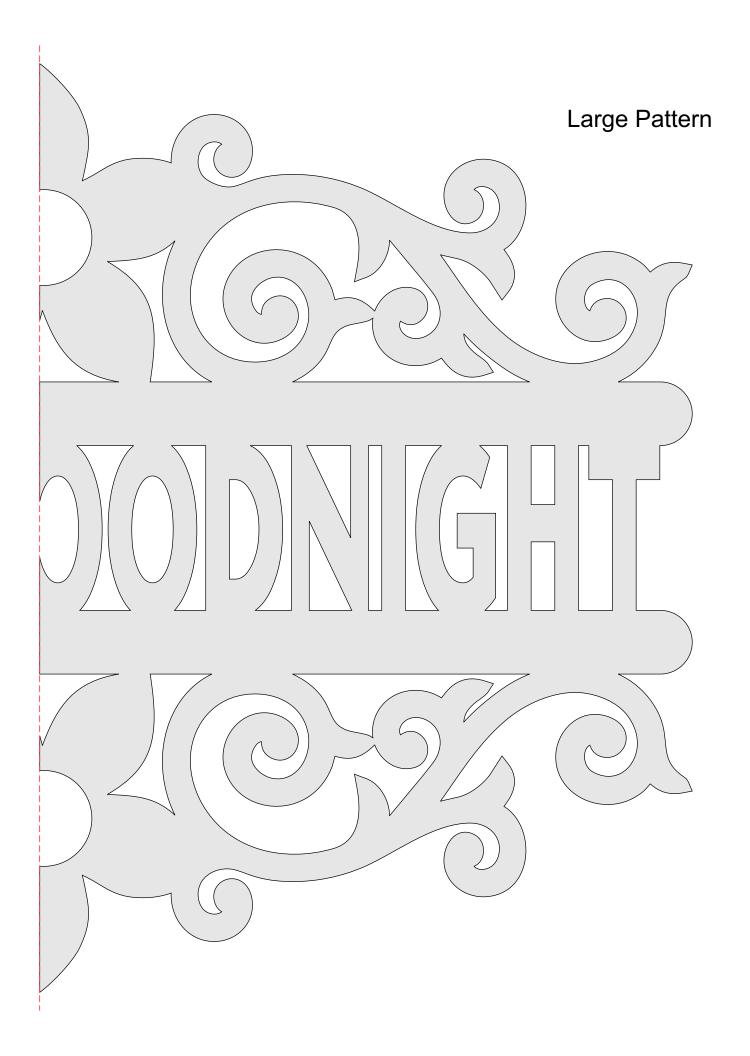

-------------|---------|---|--|
| 🔿 Fit            |                     |                |         |   |  |
| Actual size      | ◀                   | •              |         |   |  |
| Shrink oversized | d pages             |                |         |   |  |
| Custom Scale:    | 100 %               |                |         |   |  |
| Choose paper s   | ource by PDF page s | ize Pages to P | int     |   |  |
|                  |                     | All            |         | - |  |
|                  |                     | Current        | page    |   |  |
|                  |                     |                |         |   |  |
|                  |                     | Pages          | 1 - 34  |   |  |

Ten Decorative Signs