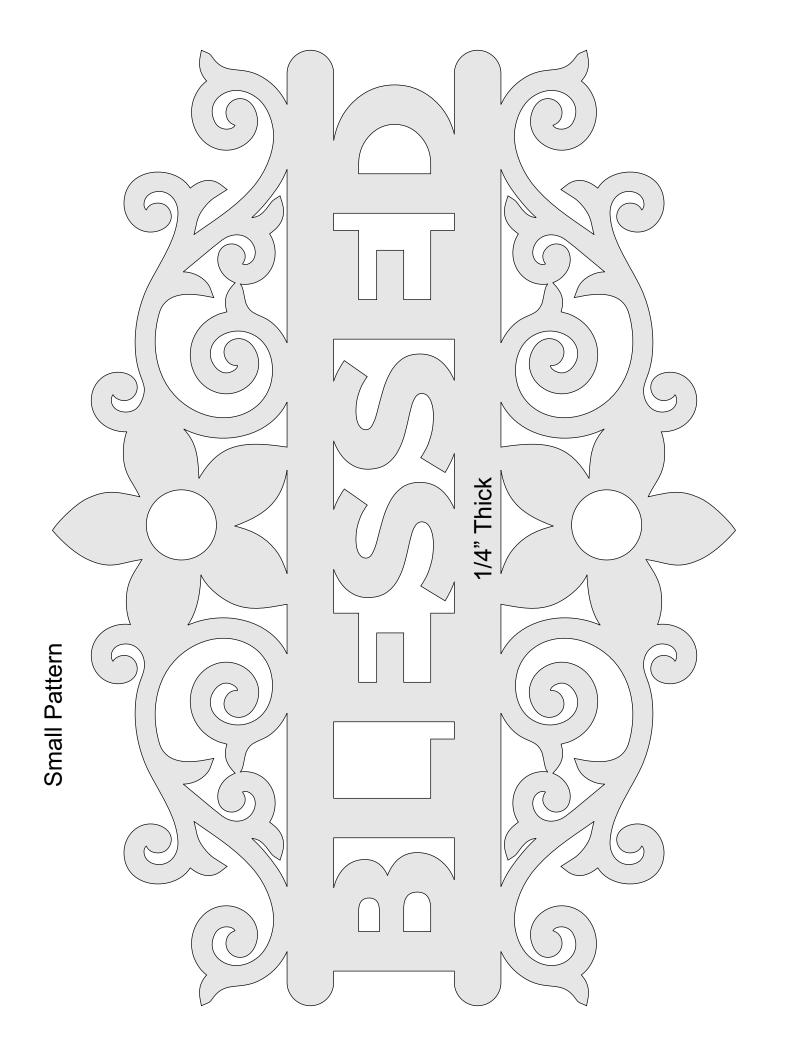

----------|---------------------|----------------|---------|---|--|
| 🔿 Fit            |                     |                |         |   |  |
| Actual size      | ◀                   | •              |         |   |  |
| Shrink oversized | d pages             |                |         |   |  |
| Custom Scale:    | 100 %               |                |         |   |  |
| Choose paper s   | ource by PDF page s | ize Pages to P | int     |   |  |
|                  |                     | All            |         | - |  |
|                  |                     | Current        | page    |   |  |
|                  |                     |                |         |   |  |
|                  |                     | Pages          | 1 - 34  |   |  |

Ten Decorative Signs