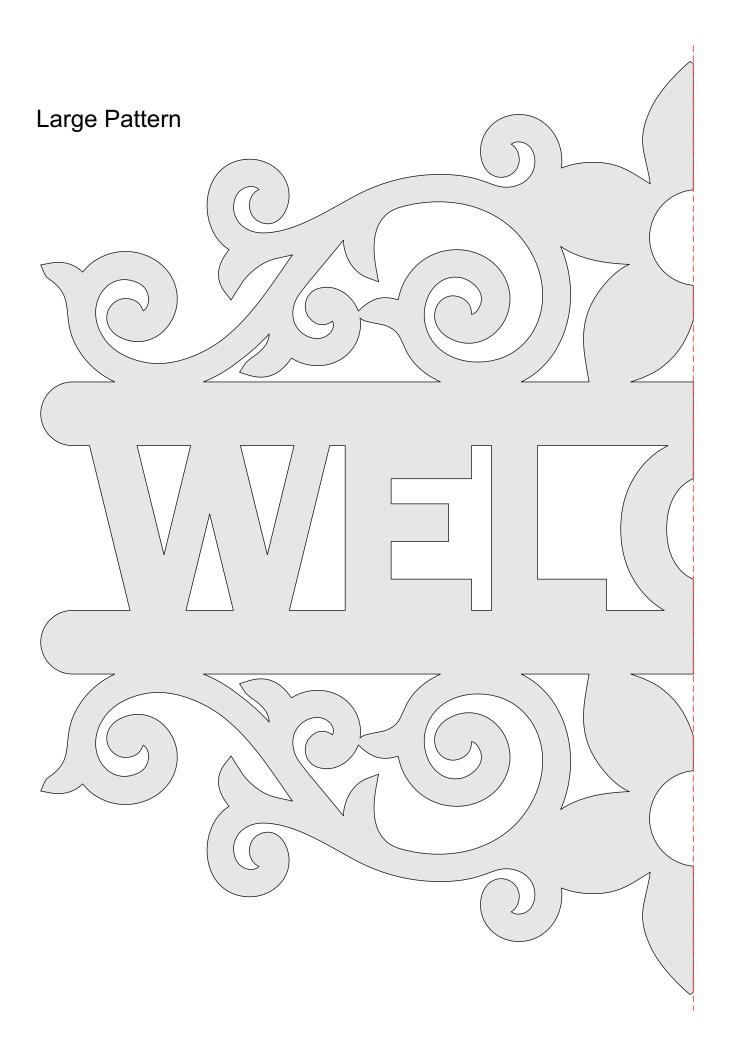

----------|----------------|---------|---|--|
| 🔿 Fit            |                     |                |         |   |  |
| Actual size      | ◀                   | •              |         |   |  |
| Shrink oversized | d pages             |                |         |   |  |
| Custom Scale:    | 100 %               |                |         |   |  |
| Choose paper s   | ource by PDF page s | ize Pages to P | int     |   |  |
|                  |                     | All            |         | - |  |
|                  |                     | Current        | page    |   |  |
|                  |                     |                |         |   |  |
|                  |                     | Pages          | 1 - 34  |   |  |

Ten Decorative Signs