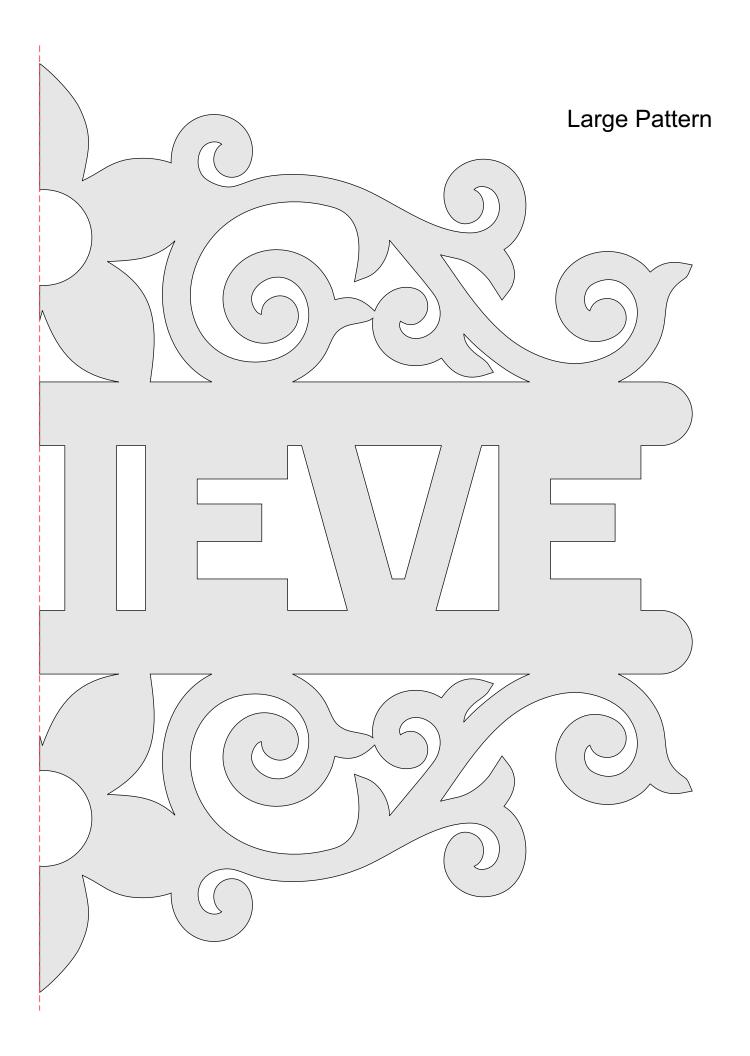

---|---|--|
| 🔿 Fit            |                     |                |         |   |  |
| Actual size      | ◀                   | •              |         |   |  |
| Shrink oversized | d pages             |                |         |   |  |
| Custom Scale:    | 100 %               |                |         |   |  |
| Choose paper s   | ource by PDF page s | ize Pages to P | int     |   |  |
|                  |                     | All            |         | - |  |
|                  |                     | Current        | page    |   |  |
|                  |                     |                |         |   |  |
|                  |                     | Pages          | 1 - 34  |   |  |

Ten Decorative Signs