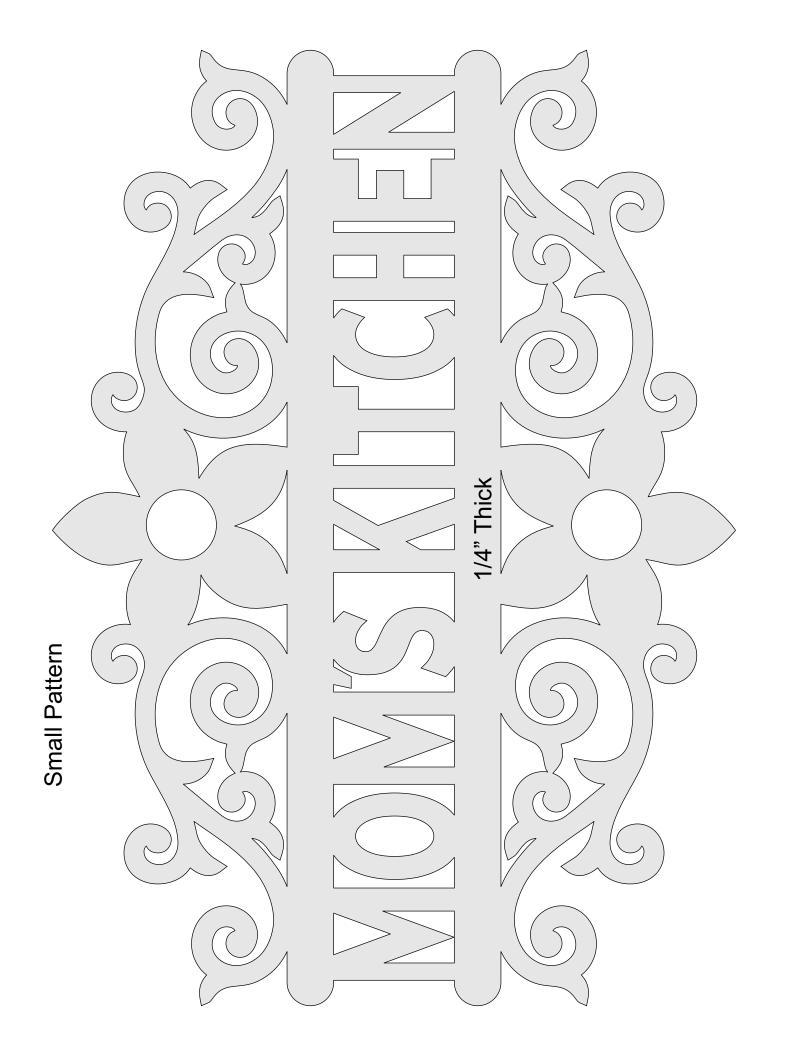

--------------|---------------------|----------------|---------|---|--|
| 🔿 Fit            |                     |                |         |   |  |
| Actual size      | ◀                   | •              |         |   |  |
| Shrink oversized | d pages             |                |         |   |  |
| Custom Scale:    | 100 %               |                |         |   |  |
| Choose paper s   | ource by PDF page s | ize Pages to P | int     |   |  |
|                  |                     | All            |         | - |  |
|                  |                     | Current        | page    |   |  |
|                  |                     |                |         |   |  |
|                  |                     | Pages          | 1 - 34  |   |  |

Ten Decorative Signs