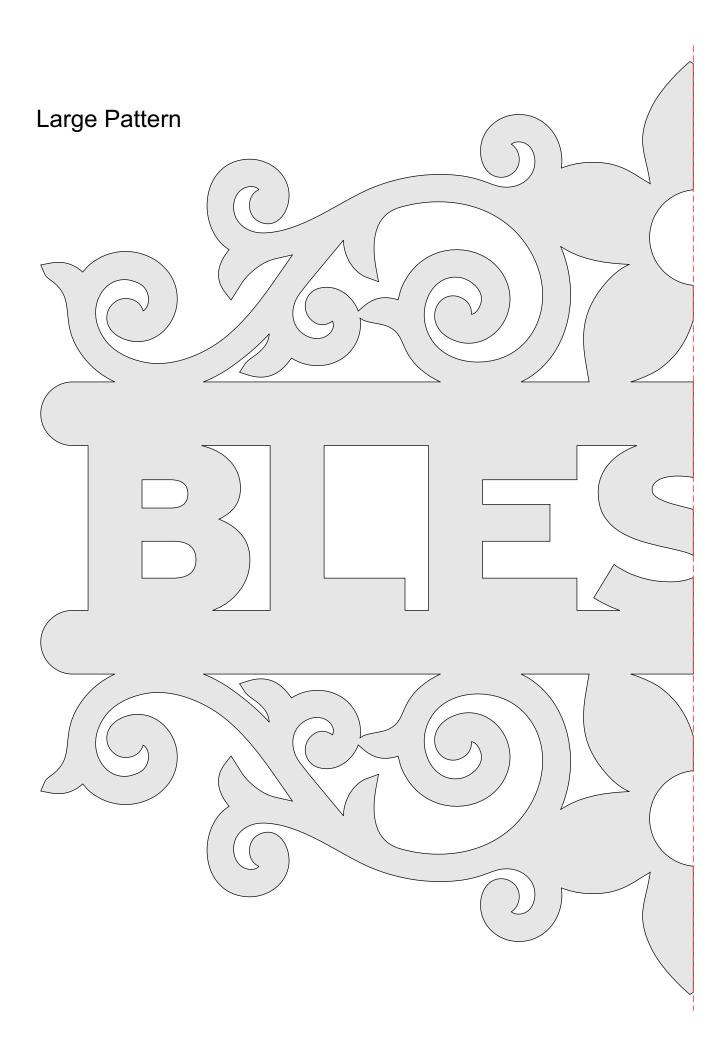

-----------|---------|---|--|
| 🔿 Fit            |                     |                |         |   |  |
| Actual size      | ◀                   | •              |         |   |  |
| Shrink oversized | d pages             |                |         |   |  |
| Custom Scale:    | 100 %               |                |         |   |  |
| Choose paper s   | ource by PDF page s | ize Pages to P | int     |   |  |
|                  |                     | All            |         | - |  |
|                  |                     | Current        | page    |   |  |
|                  |                     |                |         |   |  |
|                  |                     | Pages          | 1 - 34  |   |  |

Ten Decorative Signs