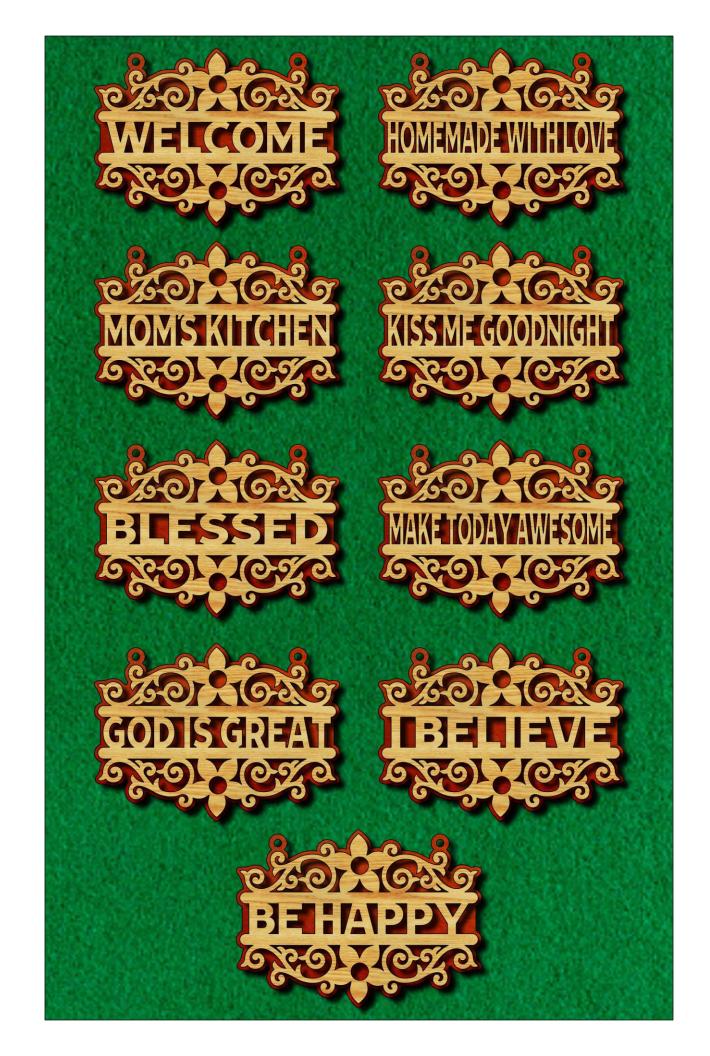

|  |
|------------------|---------------------|----------------|---------|---|--|
| 🔿 Fit            |                     |                |         |   |  |
| Actual size      | ◀                   | •              |         |   |  |
| Shrink oversized | d pages             |                |         |   |  |
| Custom Scale:    | 100 %               |                |         |   |  |
| Choose paper s   | ource by PDF page s | ize Pages to P | int     |   |  |
|                  |                     | All            |         | - |  |
|                  |                     | Current        | page    |   |  |
|                  |                     |                |         |   |  |
|                  |                     | Pages          | 1 - 34  |   |  |

Ten Decorative Signs