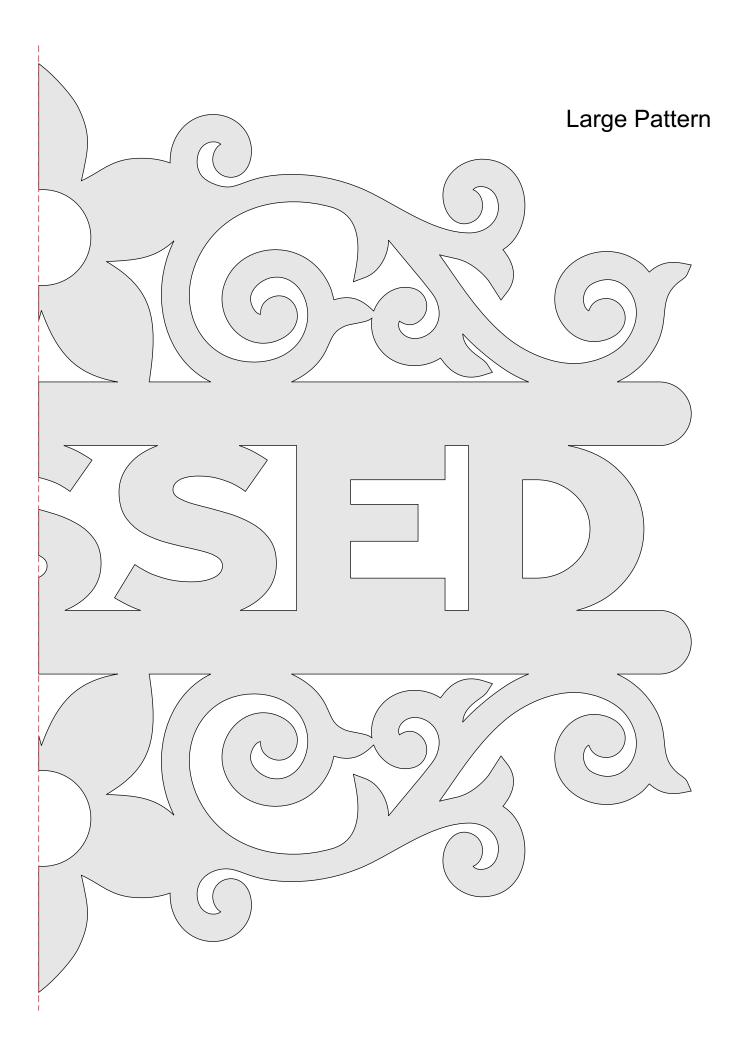

---------|---------|---|--|
| 🔿 Fit            |                     |                |         |   |  |
| Actual size      | ◀                   | •              |         |   |  |
| Shrink oversized | d pages             |                |         |   |  |
| Custom Scale:    | 100 %               |                |         |   |  |
| Choose paper s   | ource by PDF page s | ize Pages to P | int     |   |  |
|                  |                     | All            |         | - |  |
|                  |                     | Current        | page    |   |  |
|                  |                     |                |         |   |  |
|                  |                     | Pages          | 1 - 34  |   |  |

Ten Decorative Signs