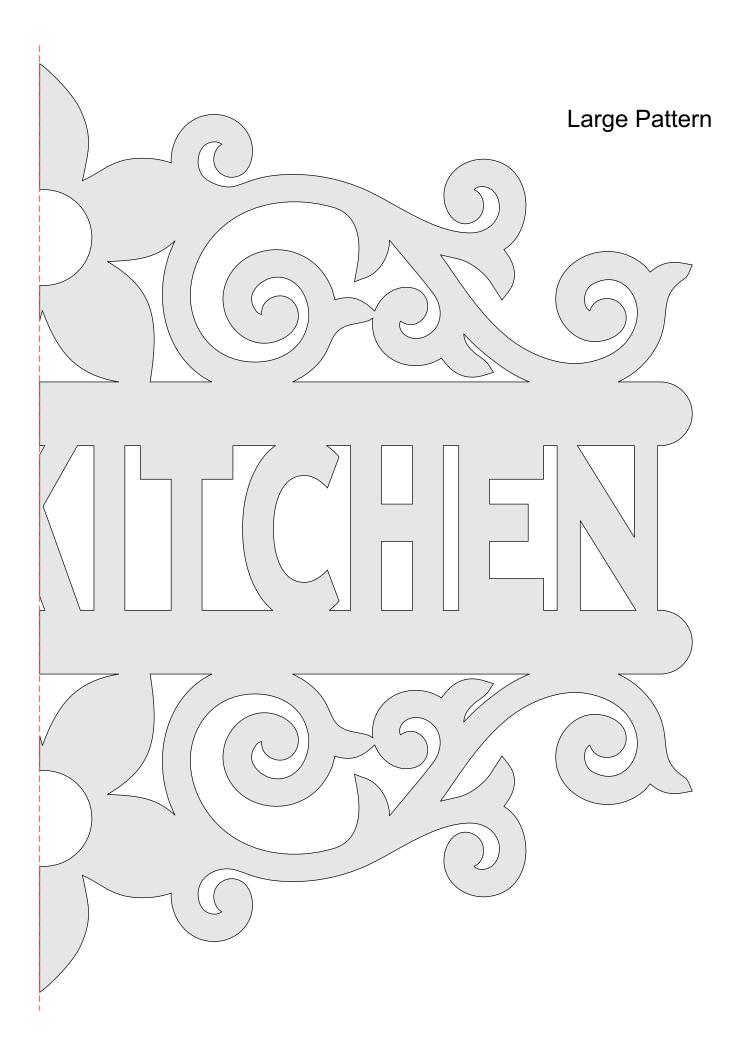

|----------------|---------|---|--|
| 🔿 Fit            |                     |                |         |   |  |
| Actual size      | ◀                   | •              |         |   |  |
| Shrink oversized | d pages             |                |         |   |  |
| Custom Scale:    | 100 %               |                |         |   |  |
| Choose paper s   | ource by PDF page s | ize Pages to P | int     |   |  |
|                  |                     | All            |         | - |  |
|                  |                     | Current        | page    |   |  |
|                  |                     |                |         |   |  |
|                  |                     | Pages          | 1 - 34  |   |  |

Ten Decorative Signs