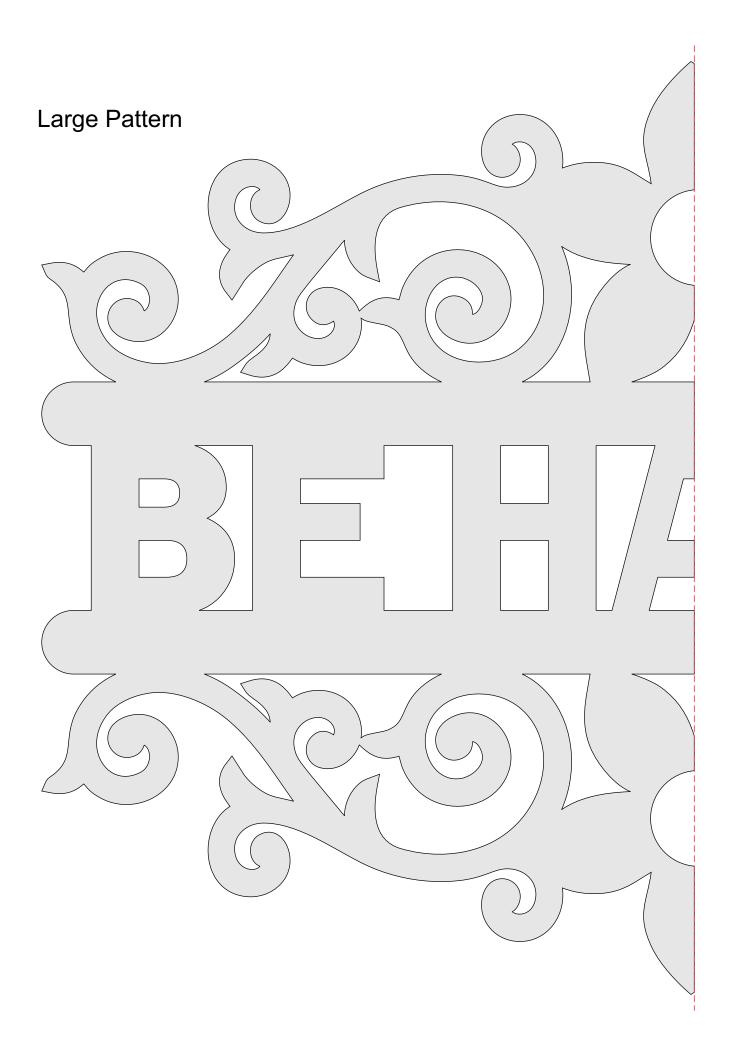

---------|---|--|
| 🔿 Fit            |                     |                |         |   |  |
| Actual size      | ◀                   | •              |         |   |  |
| Shrink oversized | d pages             |                |         |   |  |
| Custom Scale:    | 100 %               |                |         |   |  |
| Choose paper s   | ource by PDF page s | ize Pages to P | int     |   |  |
|                  |                     | All            |         | - |  |
|                  |                     | Current        | page    |   |  |
|                  |                     |                |         |   |  |
|                  |                     | Pages          | 1 - 34  |   |  |

Ten Decorative Signs