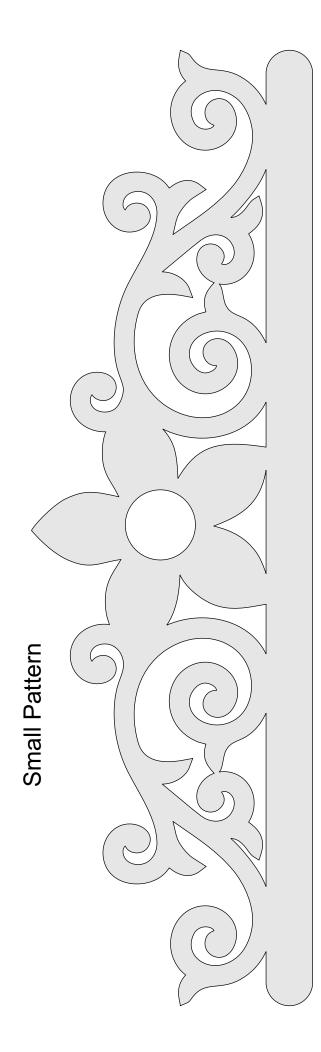

|---------------------|----------------|---------|---|--|
| 🔿 Fit            |                     |                |         |   |  |
| Actual size      | ◀                   | •              |         |   |  |
| Shrink oversized | d pages             |                |         |   |  |
| Custom Scale:    | 100 %               |                |         |   |  |
| Choose paper s   | ource by PDF page s | ize Pages to P | int     |   |  |
|                  |                     | All            |         | - |  |
|                  |                     | Current        | page    |   |  |
|                  |                     |                |         |   |  |
|                  |                     | Pages          | 1 - 34  |   |  |

Ten Decorative Signs