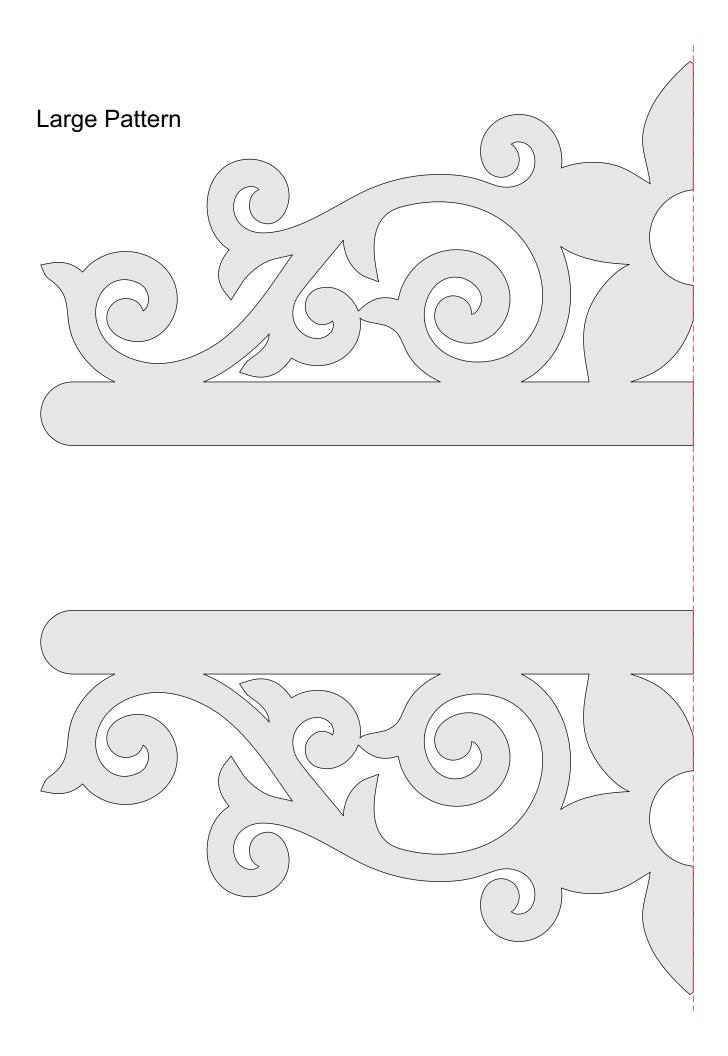

-|---|--|
| 🔿 Fit            |                     |                |         |   |  |
| Actual size      | ◀                   | •              |         |   |  |
| Shrink oversized | d pages             |                |         |   |  |
| Custom Scale:    | 100 %               |                |         |   |  |
| Choose paper s   | ource by PDF page s | ize Pages to P | int     |   |  |
|                  |                     | All            |         | - |  |
|                  |                     | Current        | page    |   |  |
|                  |                     |                |         |   |  |
|                  |                     | Pages          | 1 - 34  |   |  |

Ten Decorative Signs