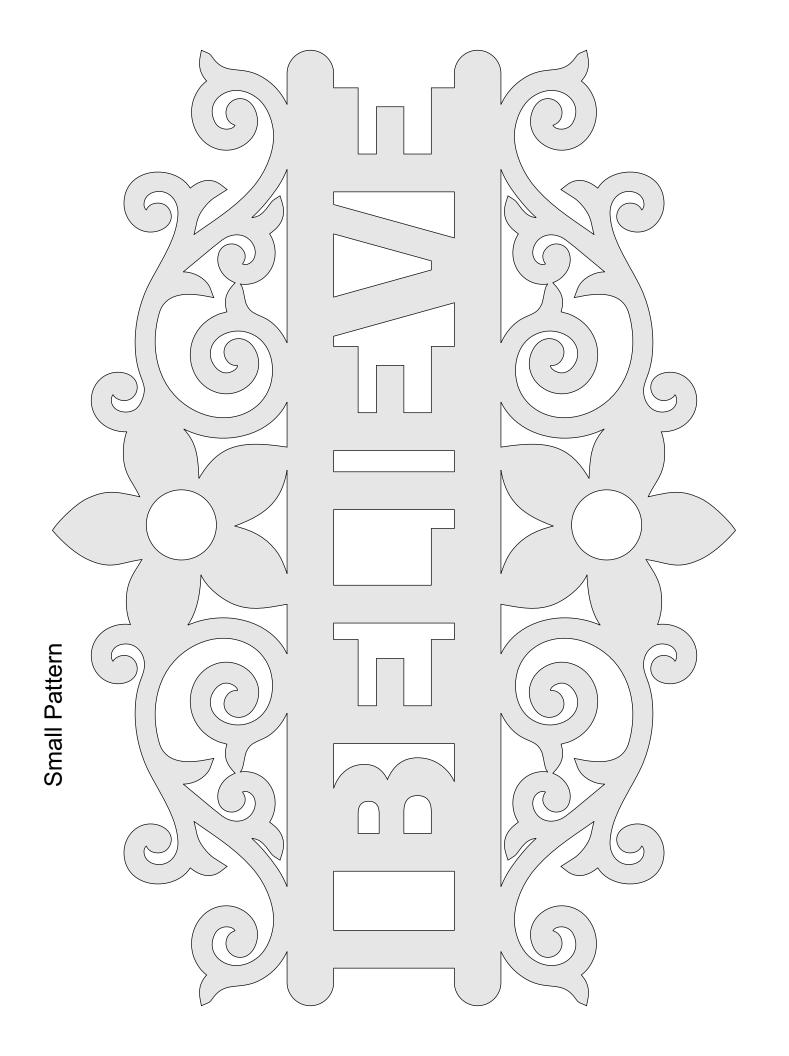

--|---------------------|----------------|---------|---|--|
| 🔿 Fit            |                     |                |         |   |  |
| Actual size      | ◀                   | •              |         |   |  |
| Shrink oversized | d pages             |                |         |   |  |
| Custom Scale:    | 100 %               |                |         |   |  |
| Choose paper s   | ource by PDF page s | ize Pages to P | int     |   |  |
|                  |                     | All            |         | - |  |
|                  |                     | Current        | page    |   |  |
|                  |                     |                |         |   |  |
|                  |                     | Pages          | 1 - 34  |   |  |

Ten Decorative Signs