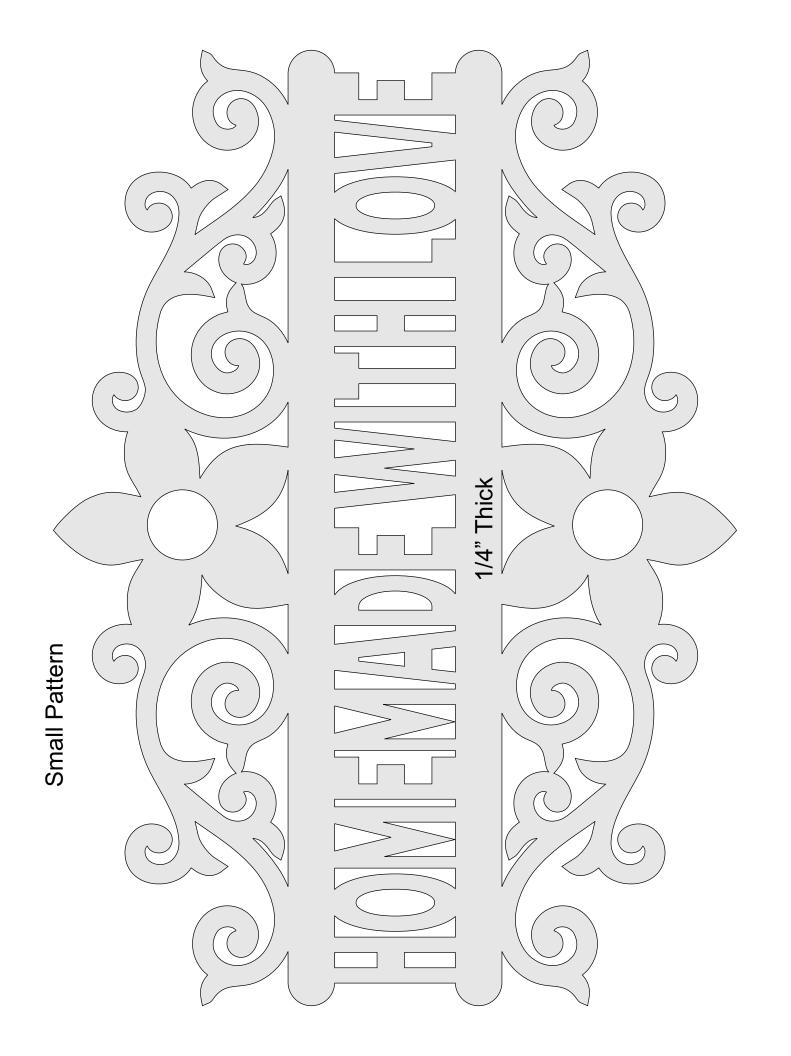

----------------|---------------------|----------------|---------|---|--|
| 🔿 Fit            |                     |                |         |   |  |
| Actual size      | ◀                   | •              |         |   |  |
| Shrink oversized | d pages             |                |         |   |  |
| Custom Scale:    | 100 %               |                |         |   |  |
| Choose paper s   | ource by PDF page s | ize Pages to P | int     |   |  |
|                  |                     | All            |         | - |  |
|                  |                     | Current        | page    |   |  |
|                  |                     |                |         |   |  |
|                  |                     | Pages          | 1 - 34  |   |  |

Ten Decorative Signs