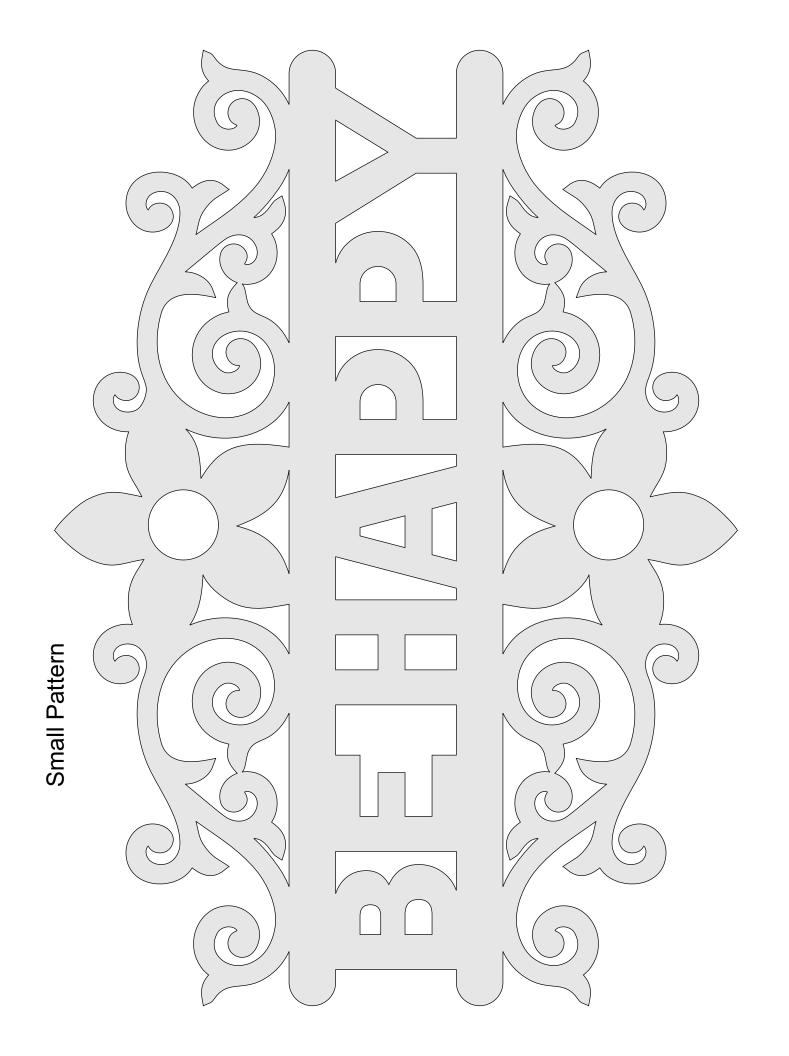

----|---------------------|----------------|---------|---|--|
| 🔿 Fit            |                     |                |         |   |  |
| Actual size      | ◀                   | •              |         |   |  |
| Shrink oversized | d pages             |                |         |   |  |
| Custom Scale:    | 100 %               |                |         |   |  |
| Choose paper s   | ource by PDF page s | ize Pages to P | int     |   |  |
|                  |                     | All            |         | - |  |
|                  |                     | Current        | page    |   |  |
|                  |                     |                |         |   |  |
|                  |                     | Pages          | 1 - 34  |   |  |

Ten Decorative Signs