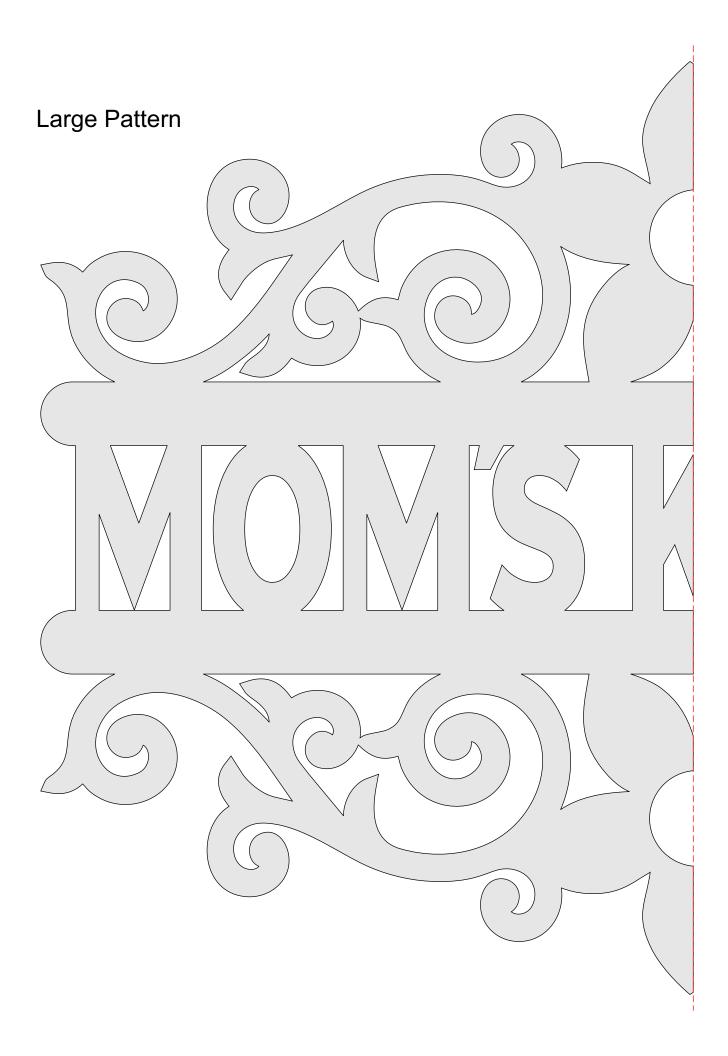

--|----------------|---------|---|--|
| 🔿 Fit            |                     |                |         |   |  |
| Actual size      | ◀                   | •              |         |   |  |
| Shrink oversized | d pages             |                |         |   |  |
| Custom Scale:    | 100 %               |                |         |   |  |
| Choose paper s   | ource by PDF page s | ize Pages to P | int     |   |  |
|                  |                     | All            |         | - |  |
|                  |                     | Current        | page    |   |  |
|                  |                     |                |         |   |  |
|                  |                     | Pages          | 1 - 34  |   |  |

Ten Decorative Signs