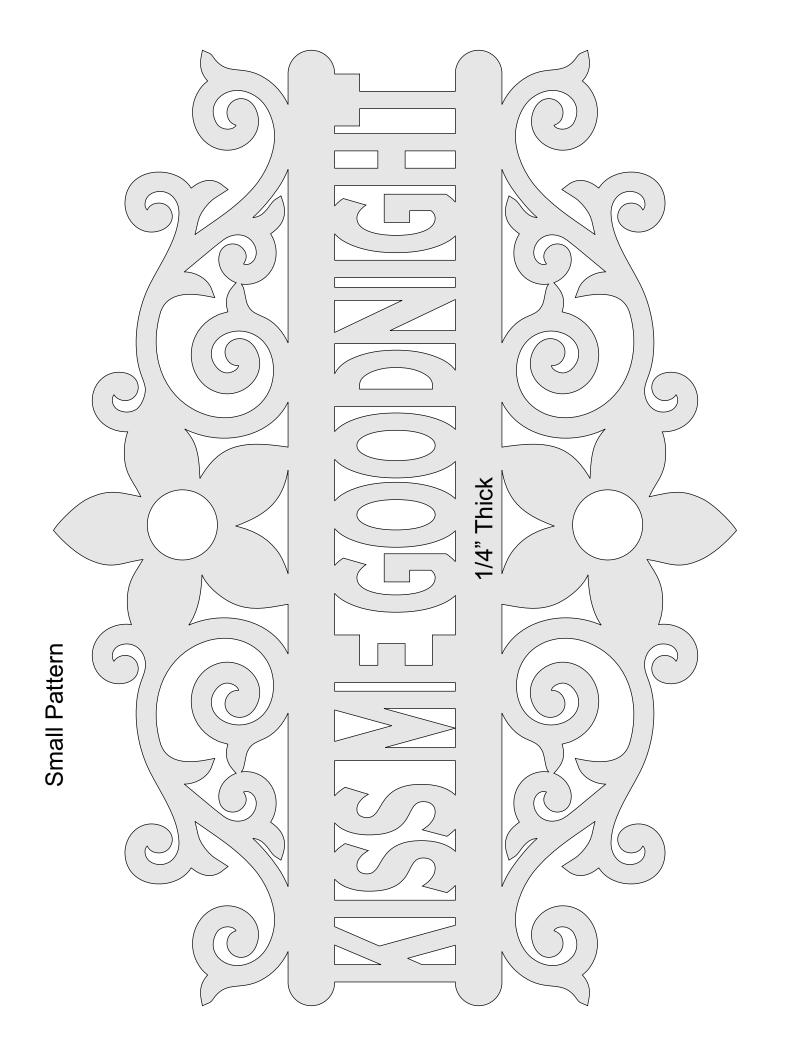

------------|---------------------|----------------|---------|---|--|
| 🔿 Fit            |                     |                |         |   |  |
| Actual size      | ◀                   | •              |         |   |  |
| Shrink oversized | d pages             |                |         |   |  |
| Custom Scale:    | 100 %               |                |         |   |  |
| Choose paper s   | ource by PDF page s | ize Pages to P | int     |   |  |
|                  |                     | All            |         | - |  |
|                  |                     | Current        | page    |   |  |
|                  |                     |                |         |   |  |
|                  |                     | Pages          | 1 - 34  |   |  |

Ten Decorative Signs